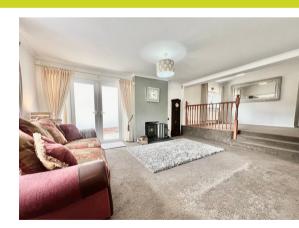

Internally the property benefits from, entrance porch, living room, dining space, kitchen, bedroom one which features built in wardrobes, bedroom two also benefiting from built in wardrobes, bedroom three, bathroom and hall space. Externally the property benefits from off road parking for multiple vehicles, plus a garage, long stoned driveway with lawn either side, steps up to the patio area leading on to the front door and to the rear aspect is the well maintained back garden which benefits from patio space, lawn and a shed.