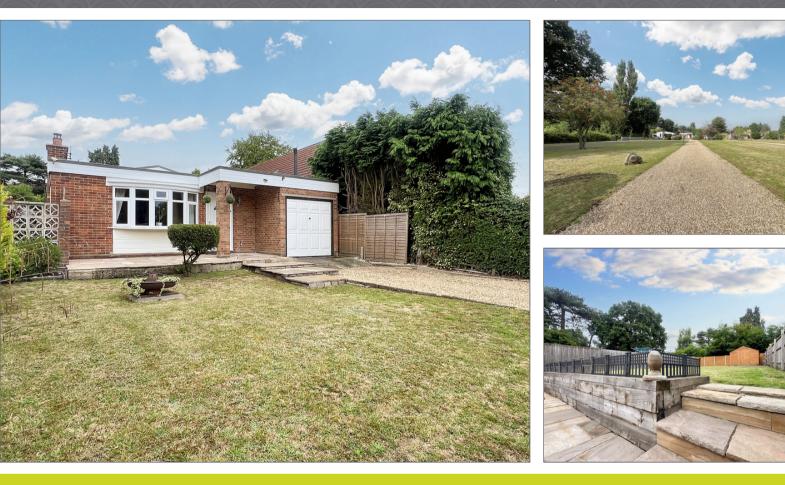

## £450,000

Introduced to the market for sale, a true gem nestled within the East side of Ipswich, sitting back off the street this extremely well kept and well presented three bedroom detached bungalow is positioned on a substantial plot on the sought after Bucklesham road. The home is ideally located close to amenities, schools and easy access to the A14.

Internally the property benefits from, entrance porch, living room, dining space, kitchen, bedroom one which features built in wardrobes, bedroom two also benefiting from built in wardrobes, bedroom three, bathroom and hall space. Externally the property benefits from off road parking for multiple vehicles, plus a garage, long stoned driveway with lawn either side, steps up to the patio area leading on to the front door and to the rear aspect is the well maintained back garden which benefits from patio space, lawn and a shed.