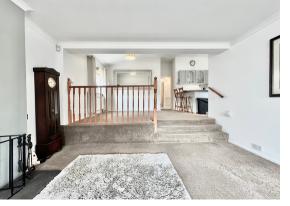

Internally the property benefits from, entrance porch, living room, dining space, kitchen, bedroom one which features built in wardrobes, bedroom two also benefiting from built in wardrobes, bedroom three, bathroom and hall space. Externally the property benefits from off road parking for multiple vehicles, plus a garage, long stoned driveway with lawn either side, steps up to the patio area leading on to the front door and to the rear aspect is the well maintained back garden which benefits from patio space, lawn and a shed.