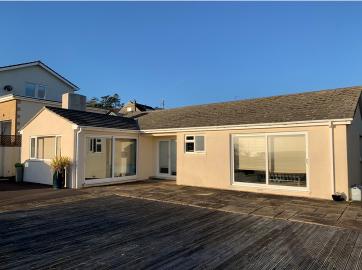

Driveway leads up to wide parking area with space for several vehicles. Detached single garage set back to side of property. Large timber decked seating area with glass & chrome border panels. Lawn to frontage.

Wide clear frontage with drive to one side and low walling to roadside. Generous decked area with peripheral paving bordered to the front with glazed chrome panels providing a stylish windbreak for more blustery days. Gently sloping lawn down to landscaped rockery in the corner.