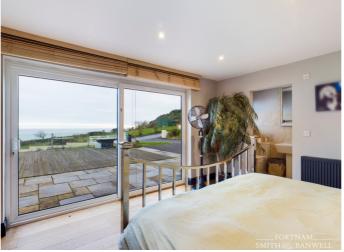

Bathroom with P-shaped bath and mains thermostat shower over, WC and hand basin. Travertine tiling.

The bedrooms are all located on the opposite side of the bungalow. Large Master Bedroom at the front with wide sliding doors, sea views and access to front decking. Wall to wall wardrobes and drawers to far side. En-suite shower room with large shower, WC basin and travertine tiling.