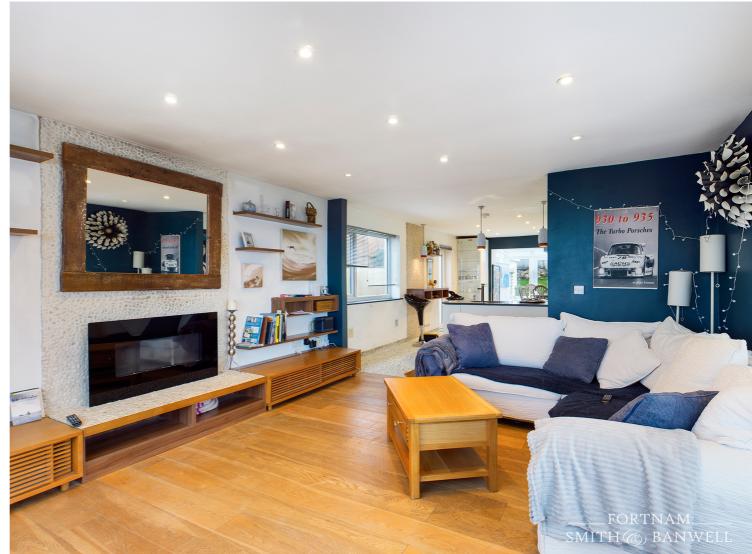

Central front door into L shaped entrance hall. Cloaks cupboard, airing cupboard housing Vaillant gas combination boiler.

Glazed door to double aspect Living Room to front with feature modern pebble stone fireplace with gas fire. Wide patio doors out to front decking and picture window to front, both with exceptional sea views. Open plan to long middle kitchen area. With sleek white gloss fitted units, solid worktops forming an L shaped divider, and bespoke smooth pebble flooring this kitchen offers plenty of storage with style. Spotlights and task lighting highlight a large range cooker with two ovens, hotplate and gas hob. Space for american style fridge freezer. Wall mounted slim breakfast bar with under shelf.