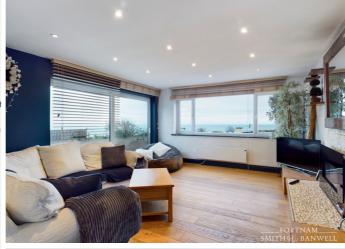

Central front door into L shaped entrance hall. Cloaks cupboard, airing cupboard housing Vaillant gas combination boiler.

Glazed door to double aspect Living Room to front with feature modern pebble stone fireplace with gas fire. Wide patio doors out to front decking and picture window to front, both with exceptional sea views. Open plan to long middle kitchen area. With sleek white gloss fitted units, solid worktops forming an L shaped divider, and bespoke smooth pebble flooring this kitchen offers plenty of storage with style. Spotlights and task lighting highlight a large range cooker with two ovens, hotplate and gas hob. Space for american style fridge freezer. Wall mounted slim breakfast bar with under shelf.