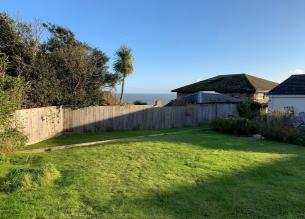

Second double bedroom with views towards Stonebarrow cliff. Third bedroom with fitted wardrobe.

for entertaining and al fresco meals. Dwarf wall and couple of steps up to wide lawn with planted borders. Small gravel area to side. Fenced on all sides.