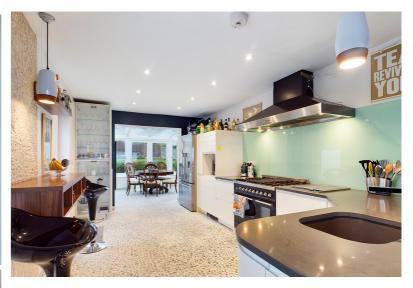

Central front door into L shaped entrance hall. Cloaks cupboard, airing cupboard housing Vaillant gas combination boiler.

Glazed door to double aspect Living Room to front with feature modern pebble stone fireplace with gas fire. Wide patio doors out to front decking and picture window to front, both with exceptional sea views. Open plan to long middle kitchen area. With sleek white gloss fitted units, solid worktops forming an L shaped divider, and bespoke smooth pebble flooring this kitchen offers plenty of storage with style. Spotlights and task lighting highlight a large range cooker with two ovens, hotplate and gas hob. Space for american style fridge freezer. Wall mounted slim breakfast bar with under shelf.

Large opening into rear Conservatory utilised as Dining area. The room has solid walls on two sides, glass roof and french doors and windows out to the rear garden. Door to Utility to one side. Fitted units, sink, integrated Bosch dishwasher, space for for washer & dryer and external door.