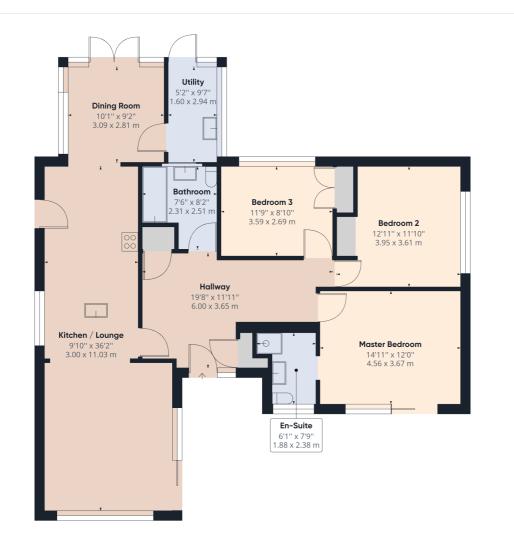

#### Approximate total area<sup>(1)</sup> 1337.44 ft<sup>2</sup>

1337.44 ft<sup>2</sup> 124.25 m<sup>2</sup>

(1) Excluding balconies and terraces

While every attempt has been made to ensure accuracy, all measurements are approximate, not to scale. This floor plan is for illustrative purposes only.