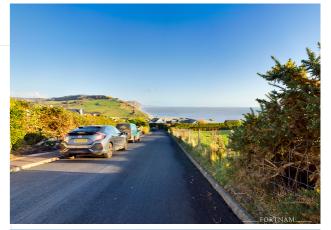

Driveway leads up to wide parking area with space for several vehicles. Detached single garage set back to side of property. Large timber decked seating area with glass & chrome border panels. Lawn to frontage.

Wide clear frontage with drive to one side and low walling to roadside. Generous decked area with peripheral paving bordered to the front with glazed chrome panels providing a stylish windbreak for more blustery days. Gently sloping lawn down to landscaped rockery in the corner.