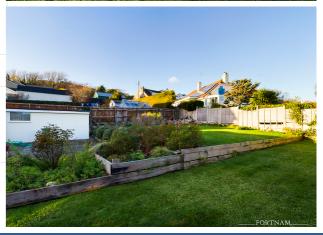

Second double bedroom with views towards Stonebarrow cliff. Third bedroom with fitted wardrobe.

for entertaining and al fresco meals. Dwarf wall and couple of steps up to wide lawn with planted borders. Small gravel area to side. Fenced on all sides.