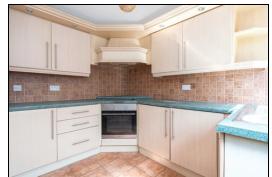

#### Kitchen

10' 3" x 9' 6" (3.12m x 2.90m)

Bathroom

Top Hall

Bedroom 1

Bedroom 2

13' 1" x 9' 0" (3.99m x 2.74m)