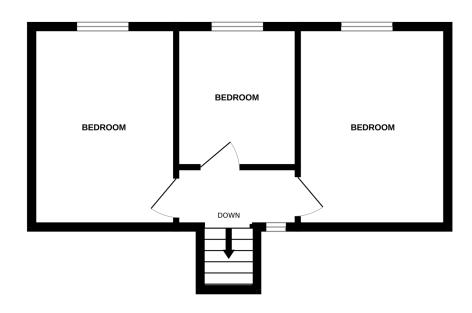

#### Kitchen

10' 3" x 9' 6" (3.12m x 2.90m)

Bathroom

Top Hall

Bedroom 1

Bedroom 2

13' 1" x 9' 0" (3.99m x 2.74m)

#### Bedroom 3

9' 11" x 7' 7" (3.02m x 2.31m)