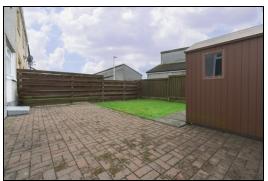

Kitchen with floor and wall mounted units incorporating electric hob with oven below and overhead extractor fan. The first floor has top hallway giving access to three bedrooms. There are gardens to the front and rear. The rear gardens are enclosed and are laid to lawn with a patio area. Garden shed. The property also benefits from gas central heating and double glazing. There is a garage opposite the property. Early viewing is highly recommended to fully appreciate the space and layout on offer.

## **Entrance Hallway**







#### Lounge









16' 2" x 13' 2" (4.93m x 4.01m)

#### Kitchen





10' 3" x 9' 6" (3.12m x 2.90m)



Bathroom







Top Hall





Bedroom 1





Bedroom 2





13' 1" x 9' 0" (3.99m x 2.74m)

#### Bedroom 3







9' 11" x 7' 7" (3.02m x 2.31m)

#### Garden





#### **SONIC TAPE**

All measurements have been taken using a sonic tape measure and therefore, may be subject to a small margin of error.











## **MEASUREMENTS**

All measurements are approximate.

# APPLIANCES/SERVICES

The mention of any appliances and/or services within these Sales Particulars does not imply they are in fully working order.

#### **MORTGAGE & FINANCIAL ADVICE**

Qualified Mortgage and Financial Consultants can provide you with up to the minute

information on many of the rates available. To arrange an appointment telephone this office. YOUR HOME IS AT RISK IF YOU DO NOT KEEP UP REPAYMENTS ON A MORTGAGE OR OTHER LOANS SECURED ON IT. Full written quotation available on request. A suitable life policy may be required. Loans are subject to status. Minimum age 18