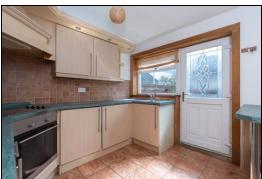

#### Kitchen

10' 3" x 9' 6" (3.12m x 2.90m)

Bathroom

Top Hall

Bedroom 1

Bedroom 2

13' 1" x 9' 0" (3.99m x 2.74m)