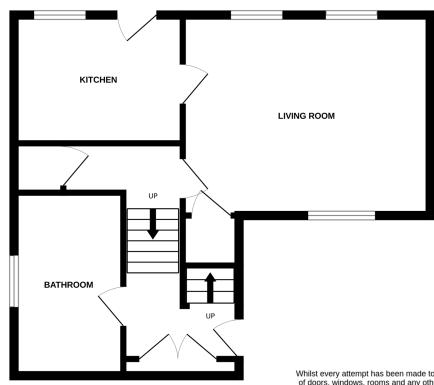

## **Entrance Hallway**

#### Lounge

16' 2" x 13' 2" (4.93m x 4.01m)

#### Kitchen

10' 3" x 9' 6" (3.12m x 2.90m)

Bathroom

Top Hall

Bedroom 1

Bedroom 2

13' 1" x 9' 0" (3.99m x 2.74m)

### FREE VALUATION

How much is your property worth?. We can provide you with the answer. We offer a free valuation service without cost or obligation. Please call this office for an appointment.

GROUND FLOOR 1ST FLOOR