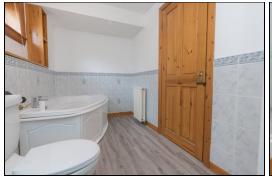

or and first floor. Bathroom with four piece suite comprising of shower cubicle, corner bath, WC and wash hand basin. Ground floor - Spacious lounge. Kitchen with floor and wall mounted units incorporating electric hob with oven below and overhead extractor fan. The first floor has top hallway giving access to three bedrooms. There are gardens to the front and rear. The rear gardens are enclosed and are laid to lawn with a patio area. Garden shed. The property also benefits from gas central heating and double glazing. There is a garage opposite the property. Early viewing is highly recommended to fully appreciate the space and layout on offer.

## **Entrance Hallway**







#### Lounge









16' 2" x 13' 2" (4.93m x 4.01m)

#### Kitchen





10' 3" x 9' 6" (3.12m x 2.90m)



Bathroom







Top Hall





Bedroom 1





Bedroom 2





13' 1" x 9' 0" (3.99m x 2.74m)

#### Bedroom 3







9' 11" x 7' 7" (3.02m x 2.31m)

#### Garden





#### **SONIC TAPE**

All measurements have been taken using a sonic tape measure and therefore, may be subject to a small margin of error.











## **MEASUREMENTS**

All measurements are approximate.

# APPLIANCES/SERVICES

The mention of any appliances and/or services within these Sales Particulars does not imply they are in fully working order.

#### **MORTGAGE & FINANCIAL ADVICE**

Qualified Mortgage and Financial Consultants can provide you with up to the minute

information on many of the rates available. To arrange an appointment telephone this office. YOUR HOME IS AT RISK IF YOU DO NOT KEEP UP REPAYMENTS ON A MORTGAGE OR OTHER