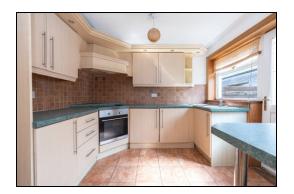

#### Kitchen

10' 3" x 9' 6" (3.12m x 2.90m)

Bathroom

Top Hall

Bedroom 1

Bedroom 2

13' 1" x 9' 0" (3.99m x 2.74m)