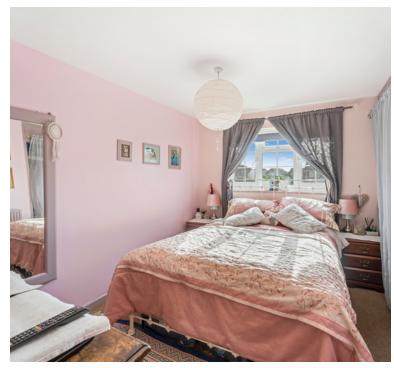

# **Bedroom One**

Front facing double glazed window, built-in wardrobes, radiator.

# **Bedroom Two**

Rear facing double glazed window, radiator. Built in wardrobe.