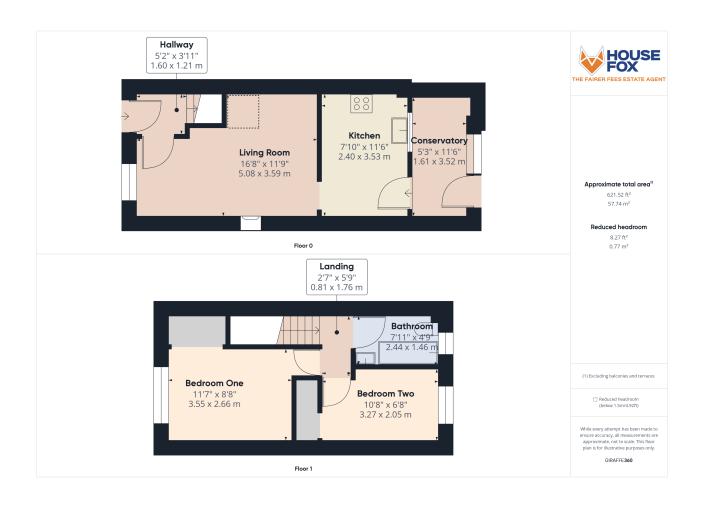

On the ground floor the residence boasts a Hall, Living Room, Kitchen & Conservatory, ideal for unwinding or hosting guests with doors to a pleasant & level rear garden.

Upstairs, there are two double bedrooms (both with built-in wardrobes) & a modern family bathroom.

### Hall

Stairs to first floor, door to Living Room.

## Living Room

Double glazed window to front aspect, Living Flame Gas Fire, Under-stairs storage cupboard, door to Kitchen. Wood effect flooring.

### Kitchen

Range of base & eye level units with granite effect worksurface & integrated sink & drainer. Space for cooker, washing machine & further appliance. Small dining area. Black & White tile effect flooring.

Doors to Conservatory & Living room.

Window to Conservatory.

# Conservatory

A super addition giving additional living space & easy access to the rear garden. Black & white tile effect flooring. Window & door to rear garden.

# Landing

Doors to all rooms, loft access.

# **Bedroom One**

Front facing double glazed window, built-in wardrobes, radiator.

# **Bedroom Two**

Rear facing double glazed window, radiator. Built in wardrobe.

### **Bathroom**

White suite comprising panel bath with electric shower over, low level WC & pedestal wash hand basin. Feature fully tiled walls, black & white tile effect flooring. Obscure window.