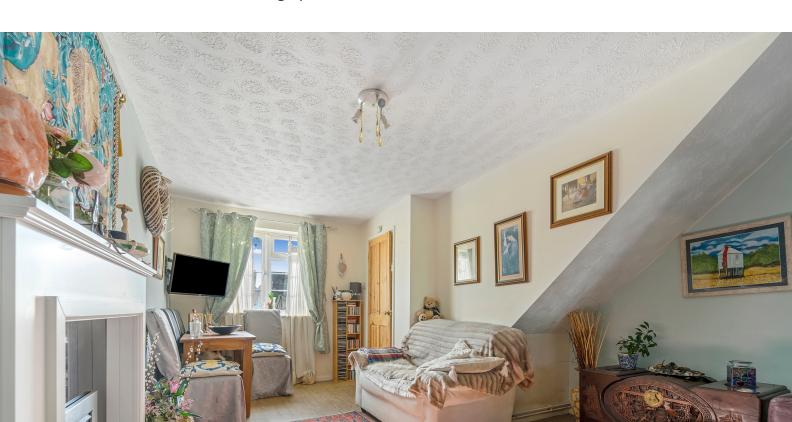

## Living Room

Double glazed window to front aspect, Living Flame Gas Fire, Under-stairs storage cupboard, door to Kitchen. Wood effect flooring.