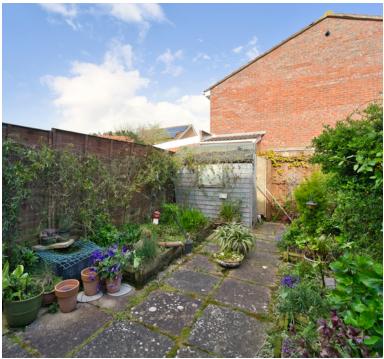

# **Outside & Parking**

The rear garden is a real feature of the sale being fully enclosed & not directly overlooked from the rear. Paved areas for low maintenance. Garden Shed. To the front the garden is laid to lawn with

path to front door.

To the left of the property there is an allocated

parking area with two spaces available.