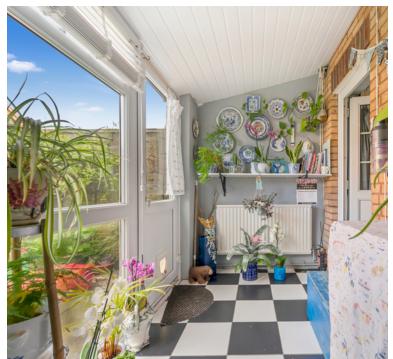

# Conservatory

A super addition giving additional living space & easy access to the rear garden. Black & white tile effect flooring. Window & door to rear garden.