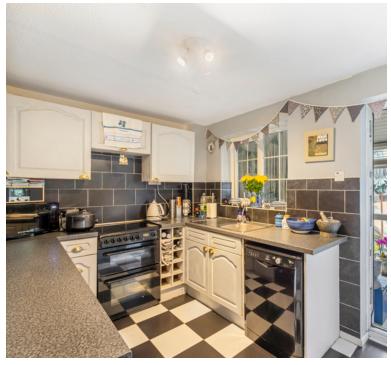

### Kitchen

Range of base & eye level units with granite effect worksurface & integrated sink & drainer. Space for cooker, washing machine & further appliance. Small dining area. Black & White tile effect flooring.