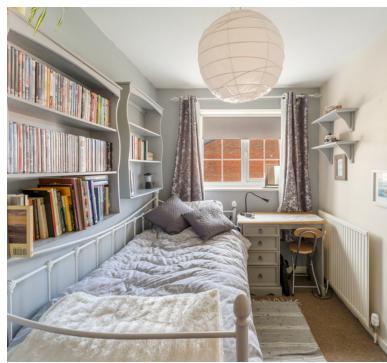

# **Bedroom One**

Front facing double glazed window, built-in wardrobes, radiator.

# **Bedroom Two**

Rear facing double glazed window, radiator. Built in wardrobe.