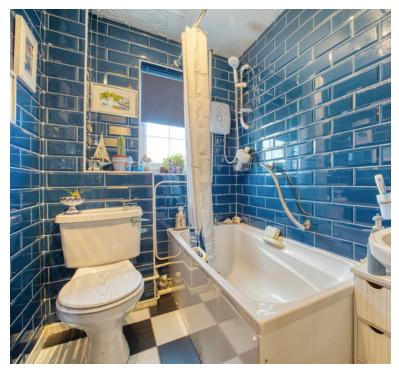

### **Bathroom**

White suite comprising panel bath with electric shower over, low level WC & pedestal wash hand basin. Feature fully tiled walls, black & white tile effect flooring. Obscure window.