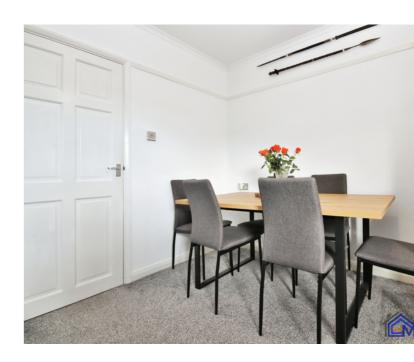

## Kitchen/Diner

4.37m x 2.69m (14' 4" x 8' 10")

Utility Room 2.90m x 2.20m (9' 6" x 7' 3")