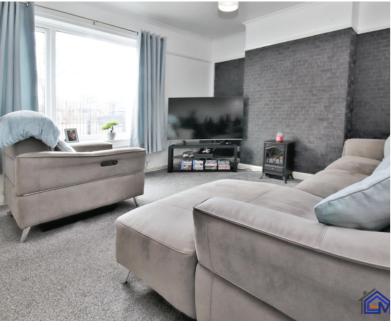

networks. The property comprises of: Entrance Hall, Lounge, Kitchen Diner, Utility Room, Landing, Three Spacious Bedrooms, Family Bathroom, Rear Garden and Secure Off Road Parking. The property also benefits from being fully double glazed with gas central heating via a combination boiler. Viewing by appointment ONLY.



# Lounge

5.40m x 3.74m (17' 9" x 12' 3")

## Kitchen/Diner

4.37m x 2.69m (14' 4" x 8' 10")

Utility Room 2.90m x 2.20m (9' 6" x 7' 3")

### Bedroom One

4.18m x 3.82m (13' 9" x 12' 6")

### Bedroom Two

3.32m x 3.25m (10' 11" x 10' 8")

### Bedroom Three

2.87m x 2.71m (9' 5" x 8' 11")



External

Rear Garden











Myler & Co 77, Albert Road, Widnes, Cheshire, WA8 6JS 0151 424 5100 info@mylerestates.com