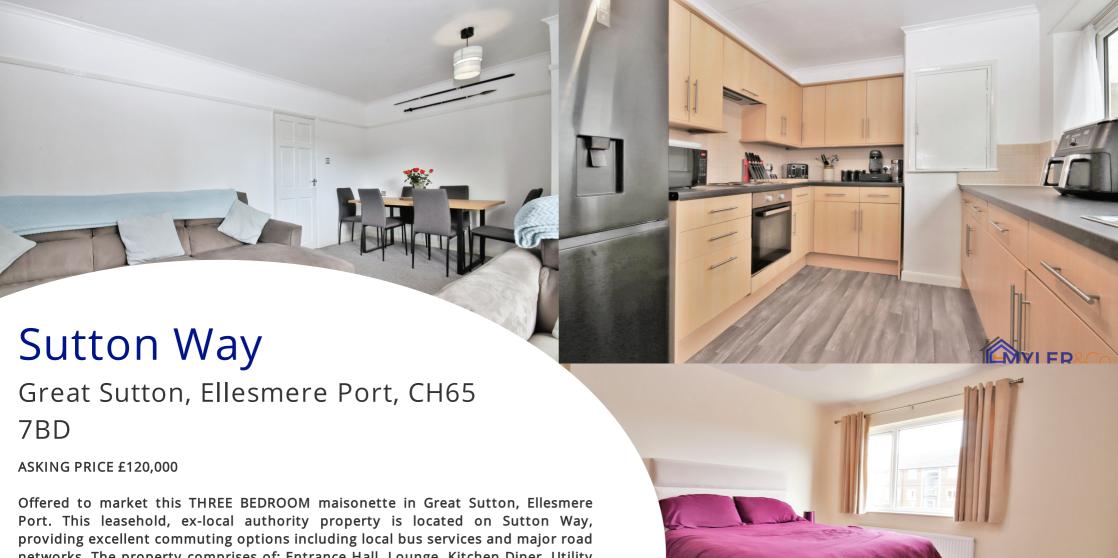

networks. The property comprises of: Entrance Hall, Lounge, Kitchen Diner, Utility Room, Landing, Three Spacious Bedrooms, Family Bathroom, Rear Garden and Secure Off Road Parking. The property also benefits from being fully double glazed with gas central heating via a combination boiler. Viewing by appointment ONLY.

# Lounge

5.40m x 3.74m (17' 9" x 12' 3")

## Kitchen/Diner

4.37m x 2.69m (14' 4" x 8' 10")

Utility Room 2.90m x 2.20m (9' 6" x 7' 3")