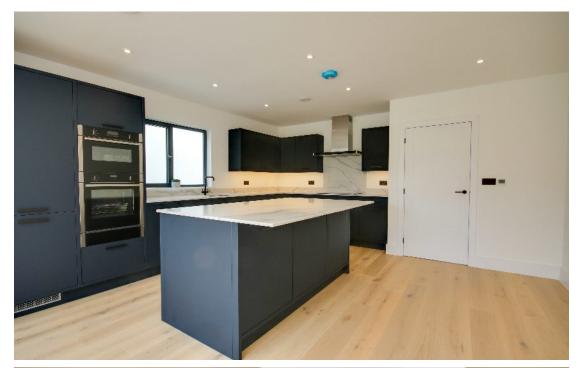

## The Property

This newly completed home has been carefully designed and built by Lanta Homes and offers a full 10 year NHBC warranty. The accommodation has been finished to a high standard with a superb open-plan kitchen / dining / sitting room at the rear of the house offering access to the garden via full width bi-fold doors. The kitchen benefits from Neff appliances throughout.