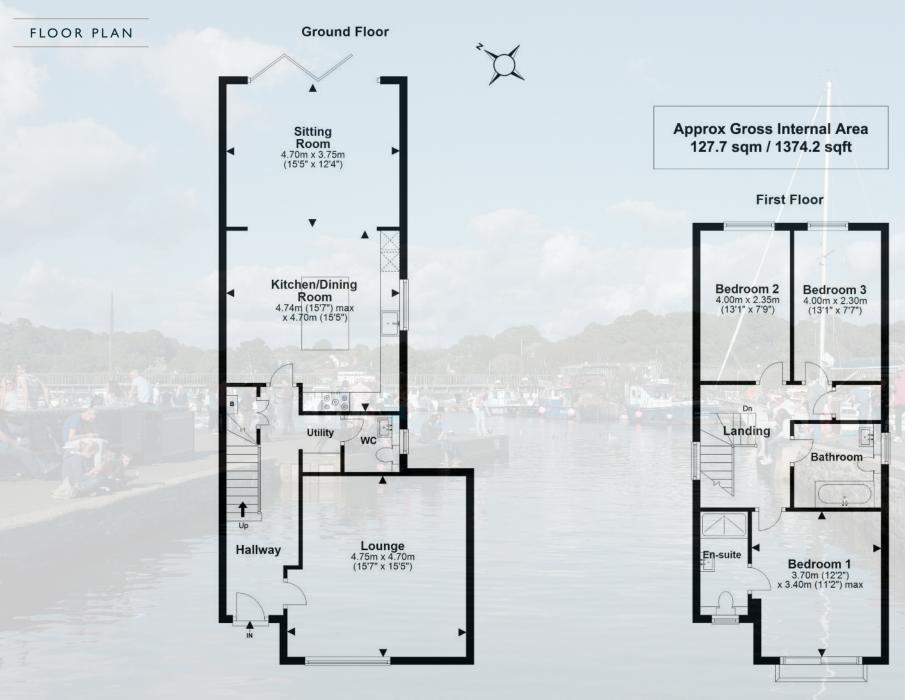

S P E N C E R S

A beautiful brand new detached home positioned on the edge of Pennington Common and enjoying an unspoilt open outlook. The property extends to over 1,370 square feet with open plan living on the ground floor which opens via bi-fold doors onto an attractive garden to the rear.

## The Property

This newly completed home has been carefully designed and built by Lanta Homes and offers a full 10 year NHBC warranty. The accommodation has been finished to a high standard with a superb open-plan kitchen / dining / sitting room at the rear of the house offering access to the garden via full width bi-fold doors. The kitchen benefits from Neff appliances throughout.

Also on the ground floor is a further very generous living room, a utility space and cloakroom with wc.

On the first floor, the master bedroom has an en suite shower room and views to the front of the house over the common. There are two further bedrooms and a family bathroom complete with panelled bath, basin and wc.

The property benefits from off street parking for three cars at the front.