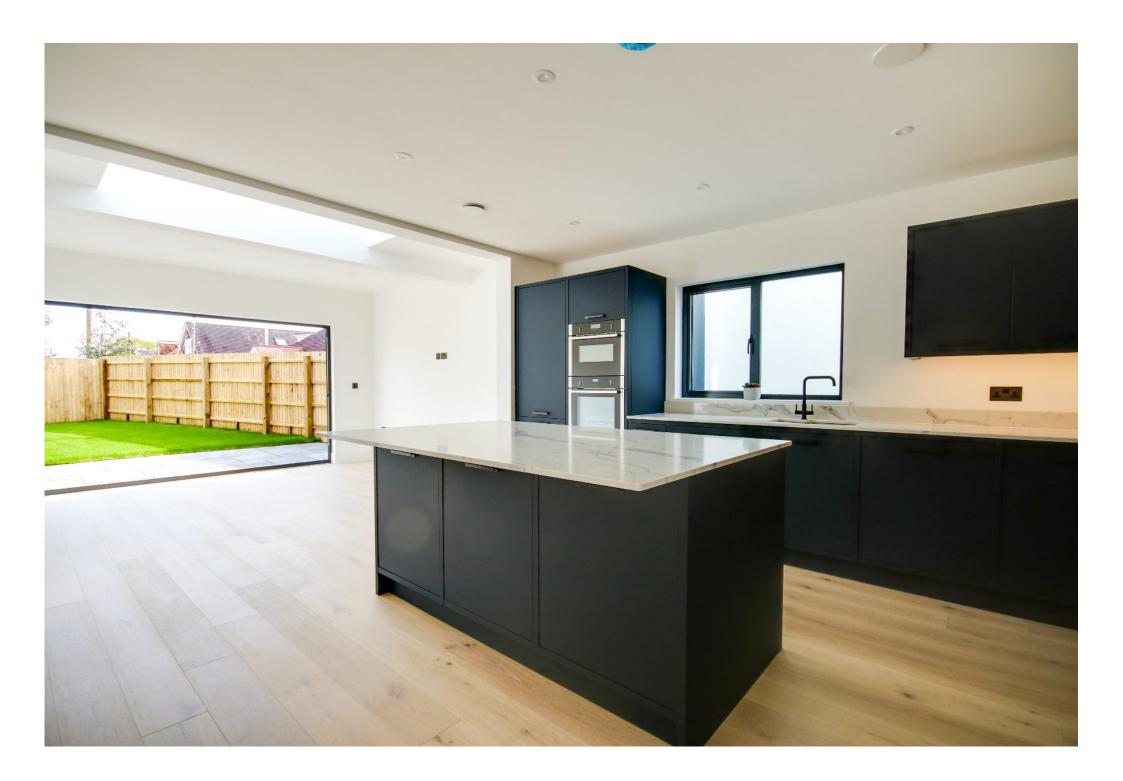

## The Property

This newly completed home has been carefully designed and built by Lanta Homes and offers a full 10 year NHBC warranty. The accommodation has been finished to a high standard with a superb open-plan kitchen / dining / sitting room at the rear of the house offering access to the garden via full width bi-fold doors. The kitchen benefits from Neff appliances throughout.

#### Outside

Bi fold doors open onto a landscaped rear garden featuring a paved terrace immediately to the rear of the house beyond which lie level lawn.