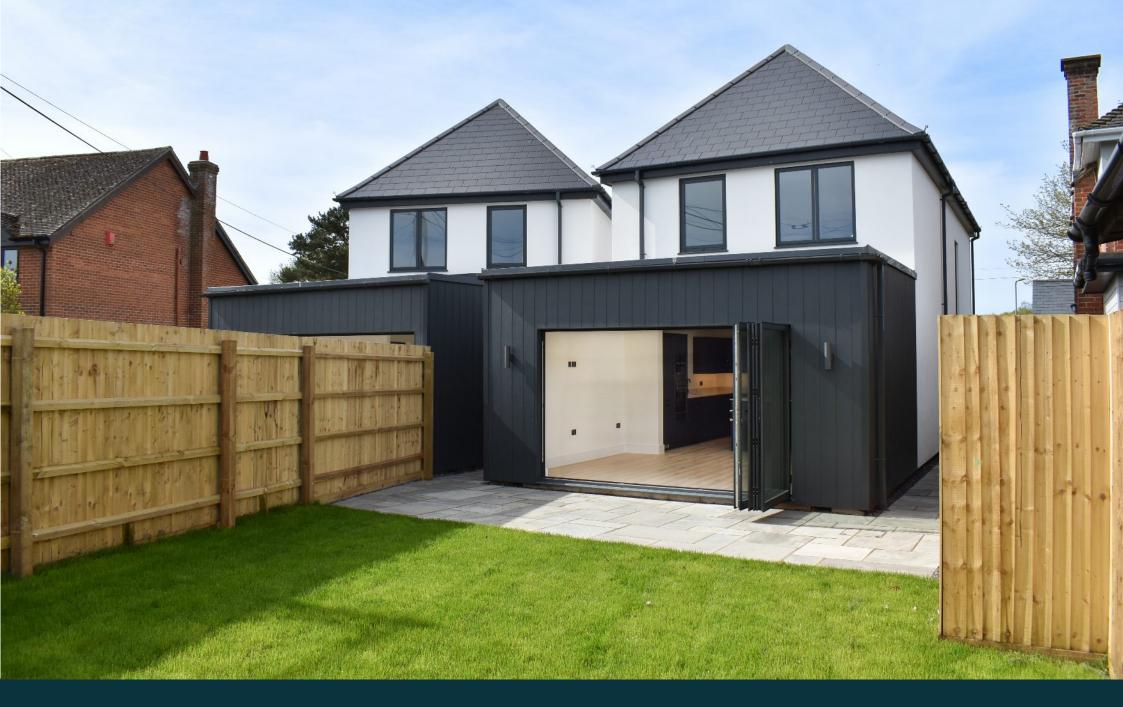

S P E N C E R S

A beautiful brand new detached home positioned on the edge of Pennington Common and enjoying an unspoilt open outlook. The property extends to over 1,370 square feet with open plan living on the ground floor which opens via bi-fold doors onto an attractive garden to the rear.

## The Property

This newly completed home has been carefully designed and built by Lanta Homes and offers a full 10 year NHBC warranty. The accommodation has been finished to a high standard with a superb open-plan kitchen / dining / sitting room at the rear of the house offering access to the garden via full width bi-fold doors. The kitchen benefits from Neff appliances throughout.

#### Outside

Bi fold doors open onto a landscaped rear garden featuring a paved terrace immediately to the rear of the house beyond which lie level lawn.