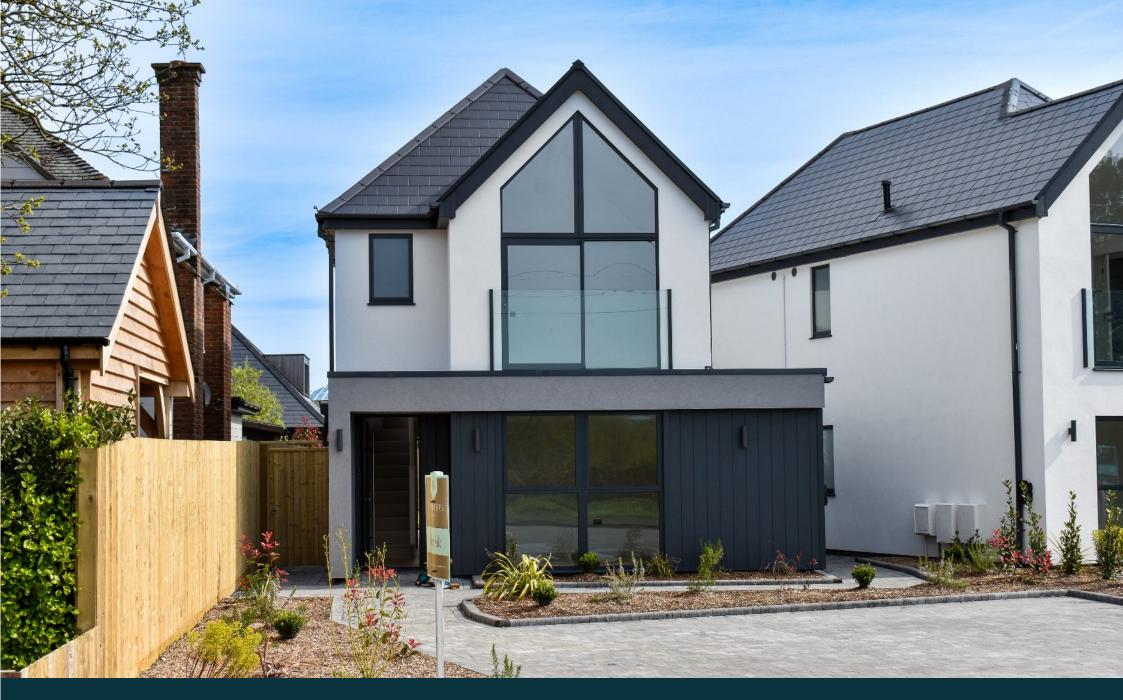

S P E N C E R S

A beautiful brand new detached home positioned on the edge of Pennington Common and enjoying an unspoilt open outlook. The property extends to over 1,370 square feet with open plan living on the ground floor which opens via bi-fold doors onto an attractive garden to the rear.

## The Property

This newly completed home has been carefully designed and built by Lanta Homes and offers a full 10 year NHBC warranty. The accommodation has been finished to a high standard with a superb open-plan kitchen / dining / sitting room at the rear of the house offering access to the garden via full width bi-fold doors. The kitchen benefits from Neff appliances throughout.

The property benefits from off street parking for three cars at the front.