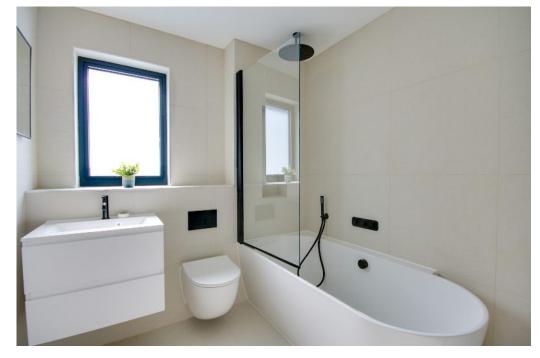

Also on the ground floor is a further very generous living room, a utility space and cloakroom with wc.

On the first floor, the master bedroom has an en suite shower room and views to the front of the house over the common. There are two further bedrooms and a family bathroom complete with panelled bath, basin and wc.

SIP construction - Air tight and extremely energy efficient

Wet underfloor heating ground floor

Vado bathroom fitting

Merlyn Shower Screens

Corston Architect - Sockets and Switches

French engineered oak flooring