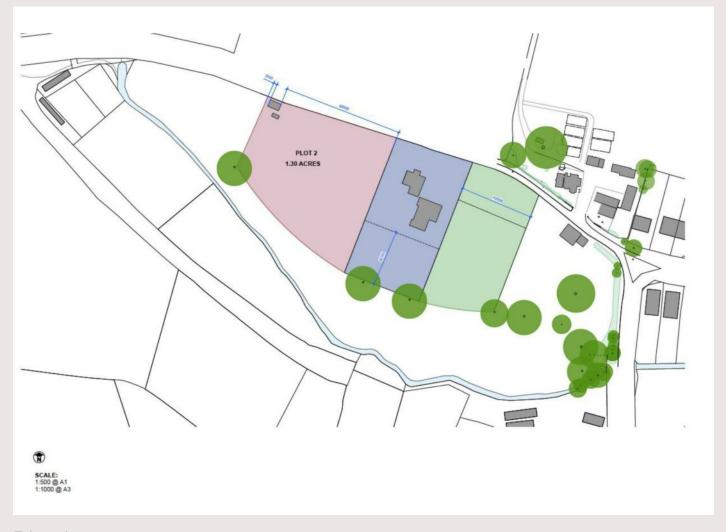

## Plot 2, Land at Rossiters Lane, Woodlands, SO40 7HX £150,000

A stunning plot of grazing land measuring 1.30 acres offering an entrance in with access to Hay barn and newly part constructed timber studio. The whole setting is idyllic with its location and views giving easy access to the open forest via quiet country lanes and bridleways.

Additional land is available by separate negotiations.

Electricity and water supplied via Lynwood. Enquiries would need to be made to arrange separate connection.