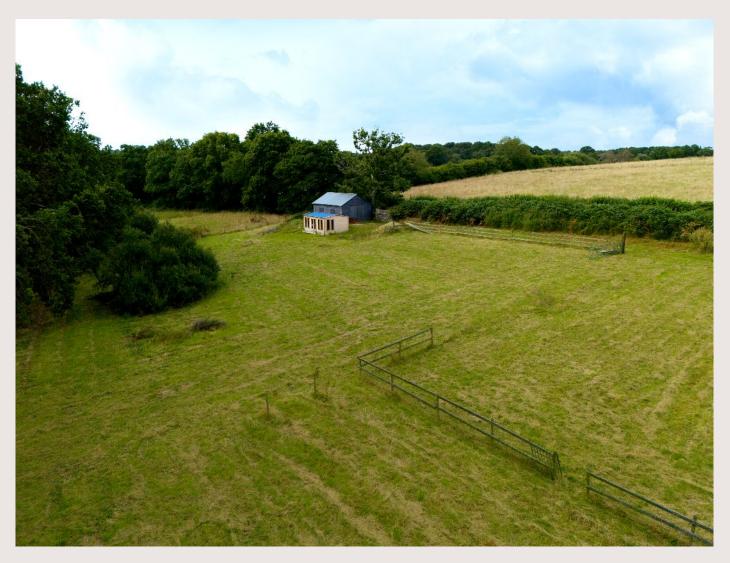

## Plot 2, Land at Rossiters Lane, Woodlands, SO40 7HX £150,000

A stunning plot of grazing land measuring 1.30 acres offering an entrance in with access to Hay barn and newly part constructed timber studio. The whole setting is idyllic with its location and views giving easy access to the open forest via quiet country lanes and bridleways.