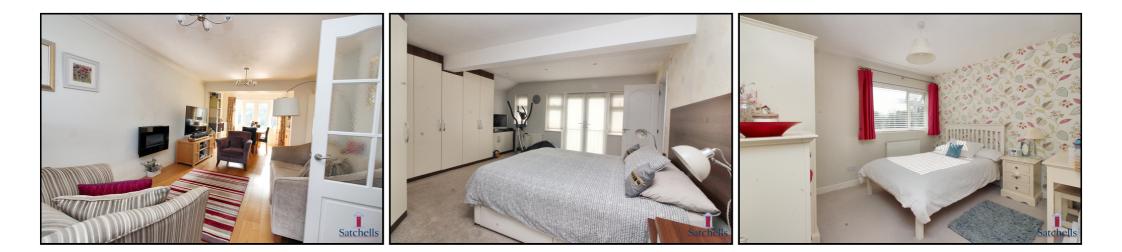

#### Lounge/Dining Area:

Abt. 30' 9" x 10' 5" (9.37m x 3.17m) Dual aspect open plan living area. Double doors to rear garden. Radiator. Gas feature fireplace.

#### First Floor Master Bedroom:

Abt. 14' 3" x 13' 2" (4.34m x 4.01m) Ample fitted wardrobes. Juliet balcony. Carpet as fitted. Radiator. Door to en-suite.

#### **Bedroom Two:**

Abt. 11' 3" x 9' 5" (3.43m x 2.87m) Carpet as fitted. Radiator.

#### **Bedroom Three:**

Abt. 10' 9" x 9' 5" (3.28m x 2.87m) Carpet as fitted. Radiator. Immersion water tank

#### **Bedroom Four:**

Abt. 10' 2" x 7' 5" (3.10m x 2.26m) Carpet as fitted. Radiator.