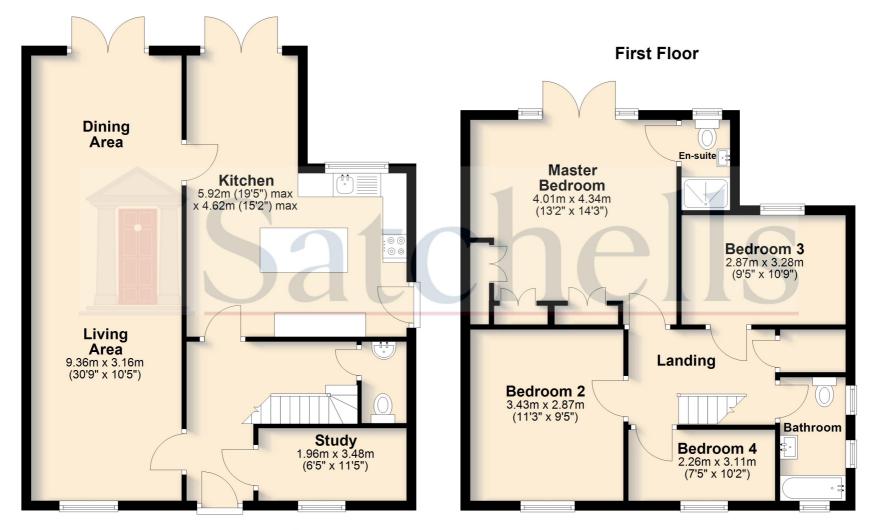

#### Ground Floor Entrance Hallway:

Solid wooden flooring with doors leading to downstairs reception rooms. Stairs leading to first floor.

#### Study:

Abt. 11' 5" x 6' 5" (3.48m x 1.96m) Dual aspect room with shelving to the wall. Currently used as a home office.

#### Lounge/Dining Area:

Abt. 30' 9" x 10' 5" (9.37m x 3.17m) Dual aspect open plan living area. Double doors to rear garden. Radiator. Gas feature fireplace.

#### Kitchen:

Abt. 19' 5" x 7' 4" (5.92m x 2.24m) 'L' shaped with island in the middle. Range of wall and base units. Eye level oven, cooker with induction fan above. Tiled flooring. Spotlights.

#### First Floor Master Bedroom:

Abt. 14' 3" x 13' 2" (4.34m x 4.01m) Ample fitted wardrobes. Juliet balcony. Carpet as fitted. Radiator. Door to en-suite.

#### **En-Suite:**

Suite comprising fitted shower cubicle with glass door, low level flush wc and hand wash basin. Cabinet storage.

#### **Bedroom Two:**

Abt. 11' 3" x 9' 5" (3.43m x 2.87m) Carpet as fitted. Radiator.

#### **Bedroom Three:**

Abt. 10' 9" x 9' 5" (3.28m x 2.87m) Carpet as fitted. Radiator. Immersion water tank

#### **Bedroom Four:**

Abt. 10' 2" x 7' 5" (3.10m x 2.26m) Carpet as fitted. Radiator.

#### Family Bathroom:

A four piece suite comprising fitted bathtub with tiled splash back, shower cubicle, low level flush wc and hand wash basin. Heated towel rail.

# **<u>I</u>**Satchells

Ground Floor

For illustrative purposes only - NOT TO SCALE - Measurements shown are approximate. The size and position of doors, windows, appliances and other features are approximate. Plan produced using PlanUp.