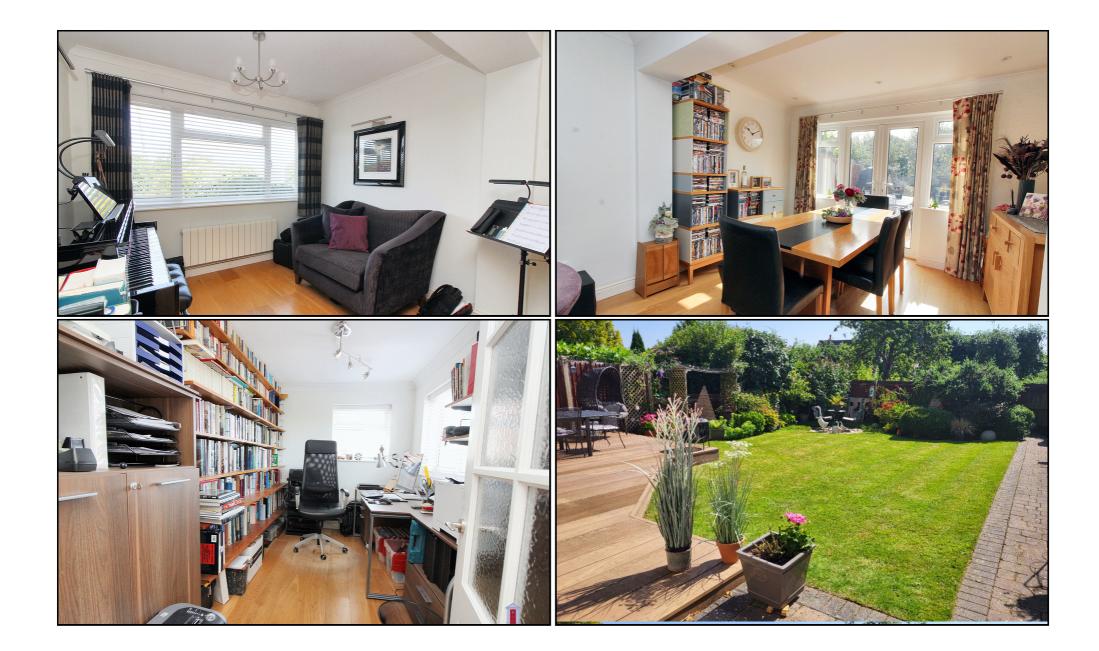

#### Ground Floor Entrance Hallway:

Solid wooden flooring with doors leading to downstairs reception rooms. Stairs leading to first floor.

#### Study:

Abt. 11' 5" x 6' 5" (3.48m x 1.96m) Dual aspect room with shelving to the wall. Currently used as a home office.

#### Lounge/Dining Area:

Abt. 30' 9" x 10' 5" (9.37m x 3.17m) Dual aspect open plan living area. Double doors to rear garden. Radiator. Gas feature fireplace.

#### Kitchen:

Abt. 19' 5" x 7' 4" (5.92m x 2.24m) 'L' shaped with island in the middle. Range of wall and base units. Eye level oven, cooker with induction fan above. Tiled flooring. Spotlights.

# Outside

#### Workshop:

Abt. 14' 5" x 10' 4" (4.39m x 3.15m) Workshop connected to garage. Brick built with window. Power and electric. Access from rear garden.