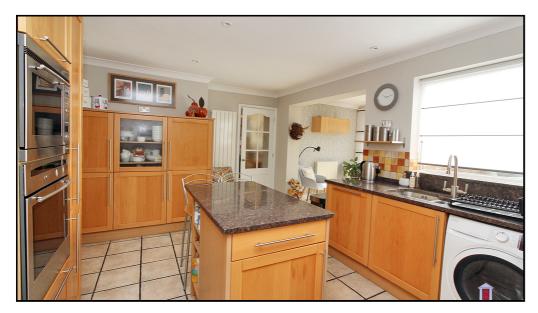

#### Kitchen:

Abt. 19' 5" x 7' 4" (5.92m x 2.24m) 'L' shaped with island in the middle. Range of wall and base units. Eye level oven, cooker with induction fan above. Tiled flooring. Spotlights.