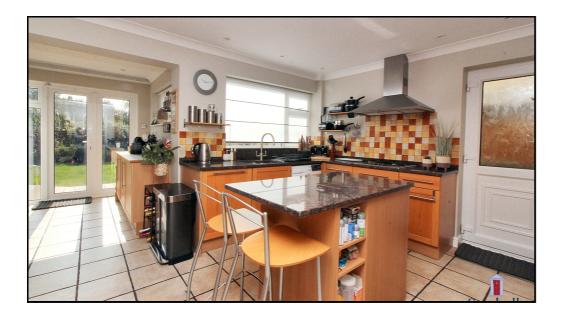

#### Kitchen:

Abt. 19' 5" x 7' 4" (5.92m x 2.24m) 'L' shaped with island in the middle. Range of wall and base units. Eye level oven, cooker with induction fan above. Tiled flooring. Spotlights.