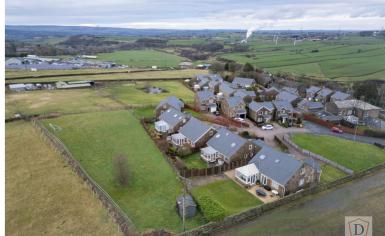

## **FULL DESCRIPTION**

Viewing is essential to fully appreciate this fabulous four bedroom ( and three bathrooms) detached modern bungalow style property situated on a generous size plot spanning approximately half an acre with stunning countryside outlook. The well proportioned accommodation comprises of an entrance hall giving access to a useful cloaks WC, the spacious lounge has three double glazed windows and a living flame gas coal effect fire in surround. There is a snug with double glazed patio doors leading to the rear garden. The dining kitchen has a range of base and wall mounted units, range style cooker, double glazed door to the side and access to the integral garage. The dining kitchen opens out into the conservatory which in turn has double glazed patio doors leading to the rear garden. There are two bedrooms on this level and the house bathroom which has a three piece suite comprising of a bath, WC, wash hand basin. To the first floor there are two further bedrooms, the master having an en-suite bathroom with bath and shower over, WC, wash hand basin, the second bedroom having an en-suite shower room with shower cubicle, WC, wash hand basin. Both the first floor bedrooms have walk-in wardrobes. Externally the property is situated on a generous size plot measuring just over half an acre and having a private drive leading to ample parking, a good size rear garden with gate leading to a meadow. EPC Rating D.