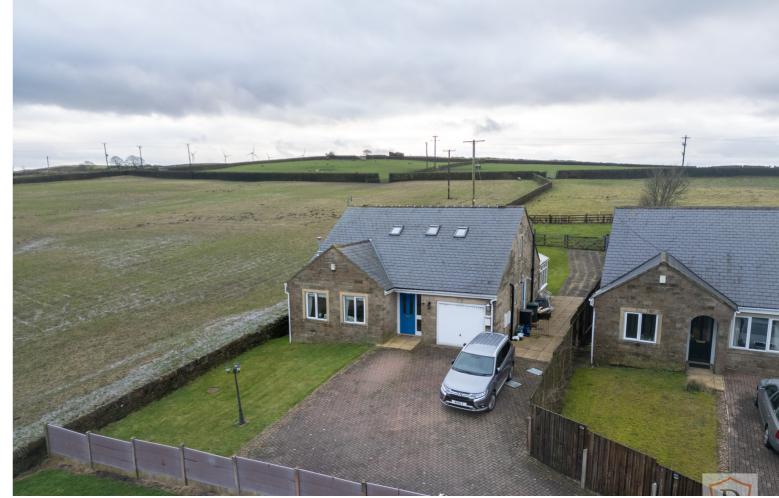

## **FULL DESCRIPTION**

Viewing is essential to fully appreciate this fabulous four bedroom ( and three bathrooms) detached modern bungalow style property situated on a generous size plot spanning approximately half an acre with stunning countryside outlook. The well proportioned accommodation comprises of an entrance hall giving access to a useful cloaks WC, the spacious lounge has three double glazed windows and a living flame gas coal effect fire in surround. There is a snug with double glazed patio doors leading to the rear garden. The dining kitchen has a range of base and wall mounted units, range style cooker, double glazed door to the side and access to the integral garage. The dining kitchen opens out into the conservatory which in turn has double glazed patio doors leading to the rear garden. There are two bedrooms on this level and the house bathroom which has a three piece suite comprising of a bath, WC, wash hand basin. To the first floor there are two further bedrooms, the master having an en-suite bathroom with bath and shower over, WC, wash hand basin, the second bedroom having an en-suite shower room with shower cubicle, WC, wash hand basin. Both the first floor bedrooms have walk-in wardrobes. Externally the property is situated on a generous size plot measuring just over half an acre and having a private drive leading to ample parking, a good size rear garden with gate leading to a meadow. EPC Rating D.