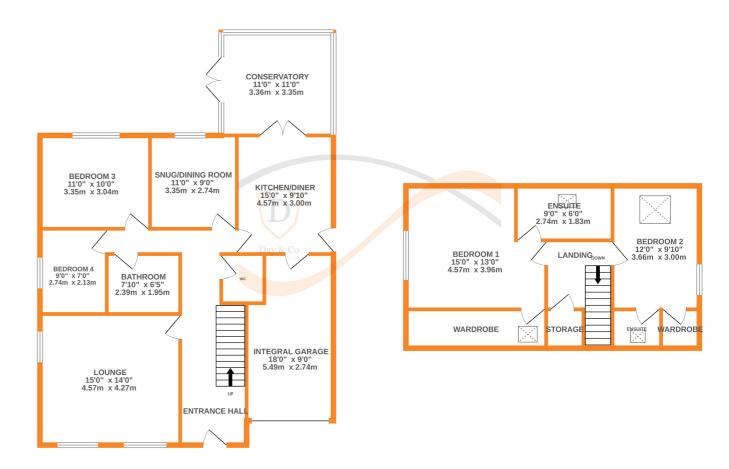

## **FULL DESCRIPTION**

Viewing is essential to fully appreciate this fabulous four bedroom ( and three bathrooms) detached modern bungalow style property situated on a generous size plot spanning approximately half an acre with stunning countryside outlook. The well proportioned accommodation comprises of an entrance hall giving access to a useful cloaks WC, the spacious lounge has three double glazed windows and a living flame gas coal effect fire in surround. There is a snug with double glazed patio doors leading to the rear garden. The dining kitchen has a range of base and wall mounted units, range style cooker, double glazed door to the side and access to the integral garage. The dining kitchen opens out into the conservatory which in turn has double glazed patio doors leading to the rear garden. There are two bedrooms on this level and the house bathroom which has a three piece suite comprising of a bath, WC, wash hand basin. To the first floor there are two further bedrooms, the master having an en-suite bathroom with bath and shower over, WC, wash hand basin, the second bedroom having an en-suite shower room with shower cubicle, WC, wash hand basin. Both the first floor bedrooms have walk-in wardrobes. Externally the property is situated on a generous size plot measuring just over half an acre and having a private drive leading to ample parking, a good size rear garden with gate leading to a meadow. EPC Rating D.

GROUND FLOOR 1ST FLOOR

wrisis every attempt has been made to ensure the accuracy of the floorplan contained here, measurements of doors, windows, rooms and any other items are approximate and no responsibility is taken for any error, omission or mis-statement. This plan is for illustrative purposes only and should be used as such by any prospective purchaser. The services, systems and appliances shown have not been tested and no guaranter as to their operability or efficiency can be given.