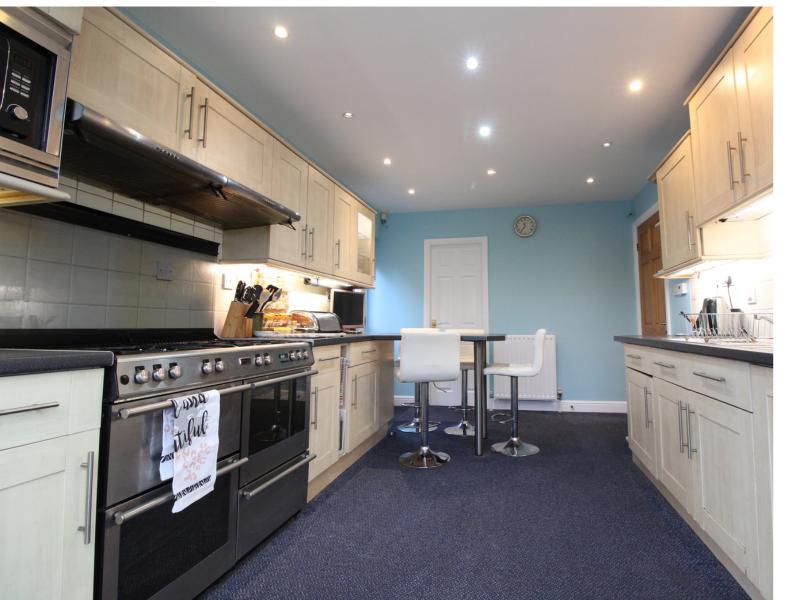

## **FULL DESCRIPTION**

Viewing is essential to fully appreciate this fabulous four bedroom ( and three bathrooms) detached modern bungalow style property situated on a generous size plot spanning approximately half an acre with stunning countryside outlook. The well proportioned accommodation comprises of an entrance hall giving access to a useful cloaks WC, the spacious lounge has three double glazed windows and a living flame gas coal effect fire in surround. There is a snug with double glazed patio doors leading to the rear garden. The dining kitchen has a range of base and wall mounted units, range style cooker, double glazed door to the side and access to the integral garage. The dining kitchen opens out into the conservatory which in turn has double glazed patio doors leading to the rear garden. There are two bedrooms on this level and the house bathroom which has a three piece suite comprising of a bath, WC, wash hand basin. To the first floor there are two further bedrooms, the master having an en-suite bathroom with bath and shower over, WC, wash hand basin, the second bedroom having an en-suite shower room with shower cubicle, WC, wash hand basin. Both the first floor bedrooms have walk-in wardrobes. Externally the property is situated on a generous size plot measuring just over half an acre and having a private drive leading to ample parking, a good size rear garden with gate leading to a meadow. EPC Rating D.