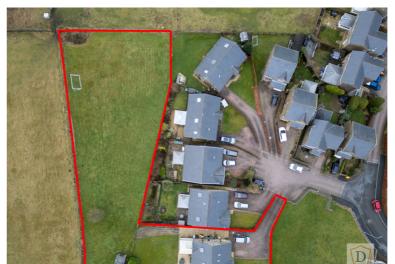

## **FULL DESCRIPTION**

Viewing is essential to fully appreciate this fabulous four bedroom ( and three bathrooms) detached modern bungalow style property situated on a generous size plot spanning approximately half an acre with stunning countryside outlook. The well proportioned accommodation comprises of an entrance hall giving access to a useful cloaks WC, the spacious lounge has three double glazed windows and a living flame gas coal effect fire in surround. There is a snug with double glazed patio doors leading to the rear garden. The dining kitchen has a range of base and wall mounted units, range style cooker, double glazed door to the side and access to the integral garage. The dining kitchen opens out into the conservatory which in turn has double glazed patio doors leading to the rear garden. There are two bedrooms on this level and the house bathroom which has a three piece suite comprising of a bath, WC, wash hand basin. To the first floor there are two further bedrooms, the master having an en-suite bathroom with bath and shower over, WC, wash hand basin, the second bedroom having an en-suite shower room with shower cubicle, WC, wash hand basin. Both the first floor bedrooms have walk-in wardrobes. Externally the property is situated on a generous size plot measuring just over half an acre and having a private drive leading to ample parking, a good size rear garden with gate leading to a meadow. EPC Rating D.