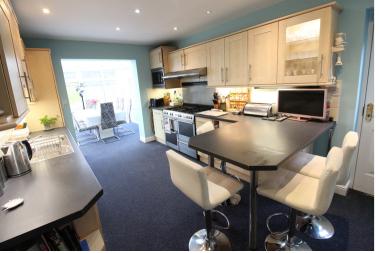

## **FULL DESCRIPTION**

Viewing is essential to fully appreciate this fabulous four bedroom ( and three bathrooms) detached modern bungalow style property situated on a generous size plot spanning approximately half an acre with stunning countryside outlook. The well proportioned accommodation comprises of an entrance hall giving access to a useful cloaks WC, the spacious lounge has three double glazed windows and a living flame gas coal effect fire in surround. There is a snug with double glazed patio doors leading to the rear garden. The dining kitchen has a range of base and wall mounted units, range style cooker, double glazed door to the side and access to the integral garage. The dining kitchen opens out into the conservatory which in turn has double glazed patio doors leading to the rear garden. There are two bedrooms on this level and the house bathroom which has a three piece suite comprising of a bath, WC, wash hand basin. To the first floor there are two further bedrooms, the master having an en-suite bathroom with bath and shower over, WC, wash hand basin, the second bedroom having an en-suite shower room with shower cubicle, WC, wash hand basin. Both the first floor bedrooms have walk-in wardrobes. Externally the property is situated on a generous size plot measuring just over half an acre and having a private drive leading to ample parking, a good size rear garden with gate leading to a meadow. EPC Rating D.