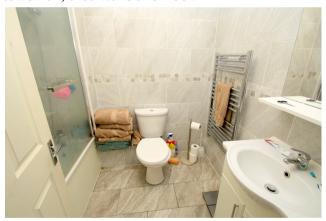

### Bathroom

Panel enclosed bath with shower over, low level W.C, wash hand basin inset to cabinet, heated towel rail, tiled walls and floor.