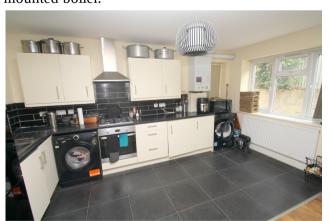

#### Kitchen

Front and side aspect UPVC double glazed window, range of modern fitted units at eye and base level, roll edged worktops, built-in oven and hob with extractor over, 1 1/2 bowl sink drainer unit, space for fridge/freezer and washing machine. Partly tiled walls, tiled floor, wall mounted boiler.