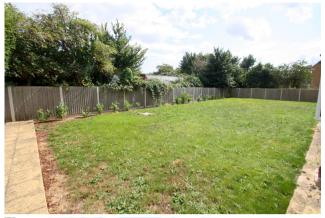

# ROOM DESCRIPTIONS

**Communal Grounds** 

Lawn area to rear, bin storage to front.

Approximate Floor Area 760 Sq. ft. (70.6 Sq. m.)

Whilst every attempt has been made to ensure the accuracy of the floor plan contained here, measurements of doors, windows, rooms and any other items are approximate and no responsibility is taken for any error, omission, or mis-statement. The measurements should not be relied upon for valuation, transaction and/or funding purposes. This plan is for illustrative purposes only and should be used as such by any prospective purchaser or tenant. The services, systems and appliances shown have not been tested and no guarantee as to their operability or efficiency can be given.