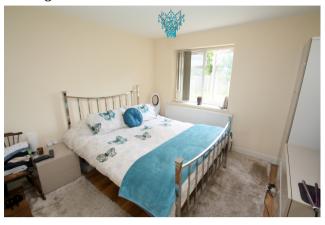

#### Bedroom 1

Rear aspect UPVC double glazed window, light and power point, radiator, wood-style laminate flooring.

#### Bedroom 2

Rear aspect UPVC double glazed window, light and power points, radiator, wood-style flooring.