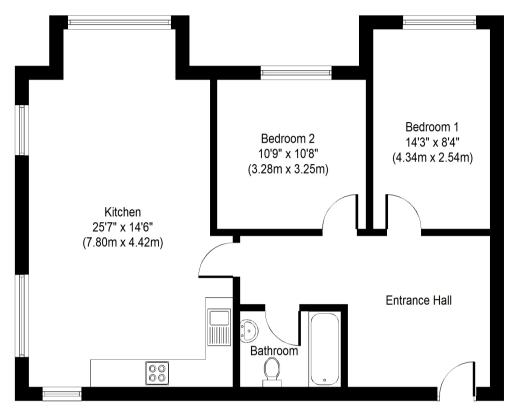

# ROOM DESCRIPTIONS

**Communal Grounds** 

Lawn area to rear, bin storage to front.

Approximate Floor Area 760 Sq. ft. (70.6 Sq. m.)

Whilst every attempt has been made to ensure the accuracy of the floor plan contained here, measurements of doors, windows, rooms and any other items are approximate and no responsibility is taken for any error, omission, or mis-statement. The measurements should not be relied upon for valuation, transaction and/or funding purposes. This plan is for illustrative purposes only and should be used as such by any prospective purchaser or tenant. The services, systems and appliances shown have not been tested and no guarantee as to their operability or efficiency can be given.