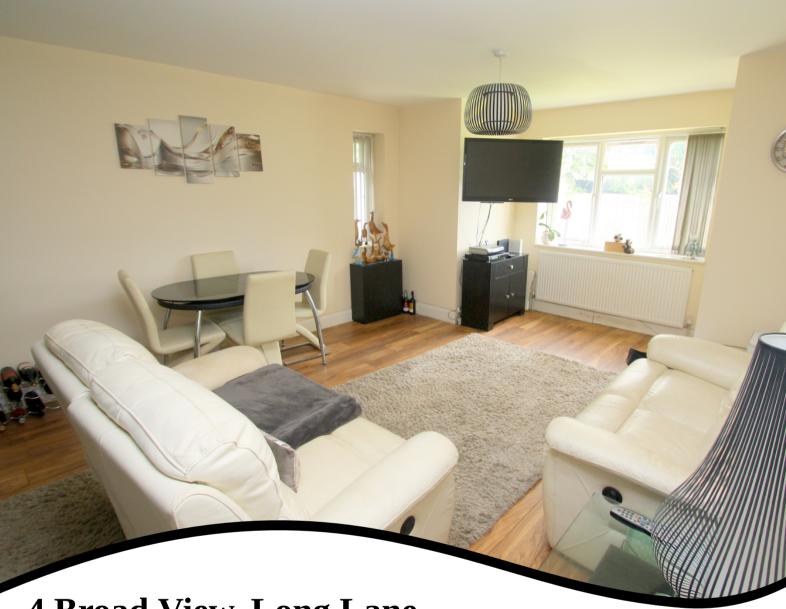

## Lounge/Diner

Rear and side aspect UPVC double glazed windows, light and power points, radiator, woodstyle laminate flooring.