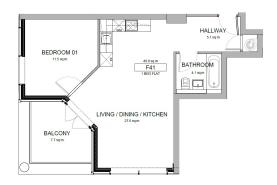

The accommodation comprises open plan lounge/kitchen area, bedroom, bathroom, and balcony. The kitchen comes fully stocked with kitchen appliances as standard.

EPC rating- D

Council Tax band- B

Ground rent yearly £125