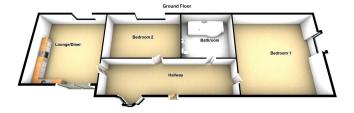

#### Kitchen / Lounge

5.72m x 3.95m (18' 9" x 13' 0")

#### Bathroom

2.41m x 1.53m (7' 11" x 5' 0")

#### Bedroom 2

3.93m x 2.92m (12' 11" x 9' 7")

#### Master Bedroom

3.24m x 3.42m (10' 8" x 11' 3")