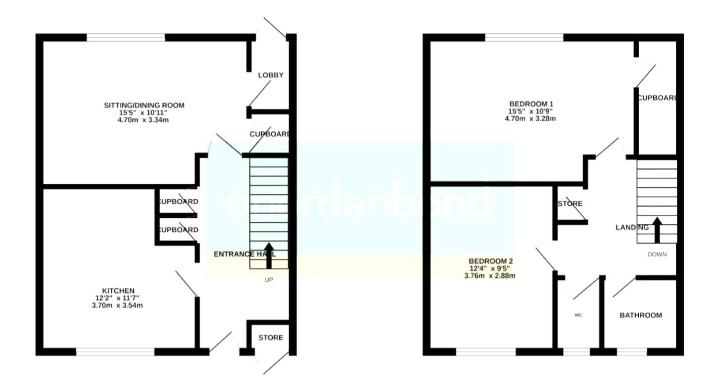

GROUND FLOOR 1ST FLOOR

TOTAL FLOOR AREA: 860sq.ft. (79.9 sq.m.) approx.

Whilst every attempt has been made to ensure the accuracy of the floorplan contained here, measurements of doors, windows, rooms and any other items are approximate and no responsibility is taken for any error, consistion or mis-statement. This plan is for litterative purposes only and should be used as such by any prospective purchaser. The services, systems and appliances shown have not been tested and no guarantee as to their operability or efficiency and be given.

Made with Metropix ©2022

20-22 Bridge End, Leeds, LS1 4DJ t: 0330 004 0050 e: hello@bettermove.co.uk www.bettermove.co.uk