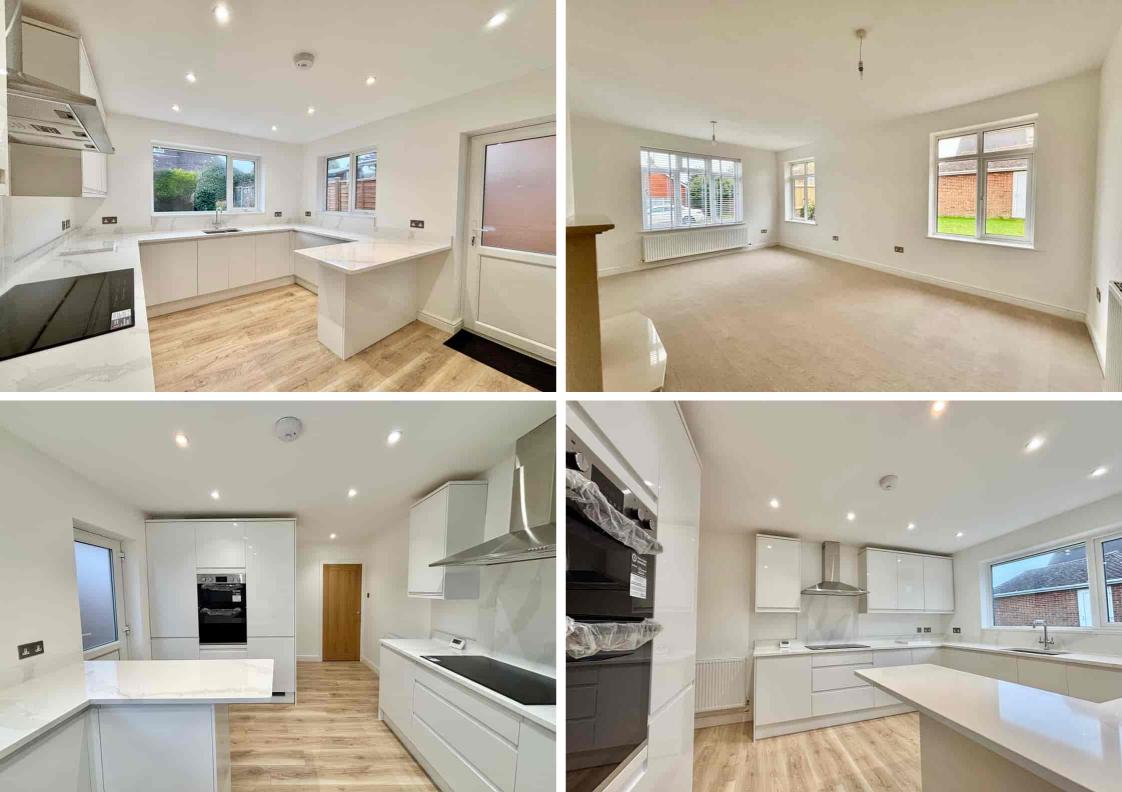

11 Berwick Close, Bexhill-on-Sea, East Sussex, TN39 4NB Immaculately Presented Four Bedroom Detached Chalet Bungalow £500,000

Property Cafe are delighted to present to the market this stunning four bedroom, detached chalet bungalow which has been substantially refurbished throughout to a high spec. Accommodation and benefits include; An enclosed double glazed porch giving access into a bright & airy entrance hall; Spacious dual aspect lounge with feature fire place and overlooking the garden; Modern fitted kitchen boasting ample cupboard space, Granite worktops and integrated appliances inc, fridge freezer, double oven, induction hob, dishwasher and washing machine; Two large ground floor bedrooms; Modern fitted bathroom consisting of bath & overhead shower, wash basin, vanity unit, WC & heated towel rail; Separate WC with toilet and hand wash basin. The 1st floor comprises of two further bedrooms, one which is a generous double and the other being an ideal office/hobby room; A well thought out shower room which includes a walk-in shower cubicle, wash basin, heated towel and WC. Externally the bungalow benefits from a west facing enclosed rear garden, single garage with an electric up & over door and off-road parking. The bungalow is being sold immaculately presented throughout, with easy to access loft areas from the 1st floor, new gas boiler & heating system, having been re-wired in addition to a new consumer unit and to be sold with no onward chain. We recommend you view at your earliest convenience.