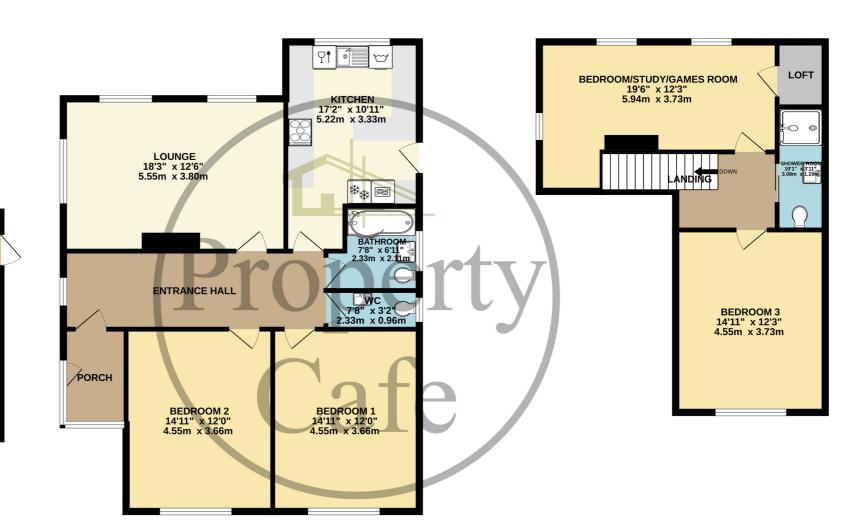

**1ST FLOOR** 503 sq.ft. (46.7 sq.m.) approx.

GROUND FLOOR

GARAGE

18'7" x 9'2" 5.66m x 2.80m

TOTAL FLOOR AREA : 1667 sq.ft. (154.8 sq.m.) approx.

Whilst every attempt has been made to ensure the accuracy of the floorplan contained here, measurements of doors, windows, rooms and any other items are approximate and no responsibility is taken for any error, omission or mis-statement. This plan is for illustrative purposes only and should be used as such by any prospective purchaser. The services, systems and appliances shown have not been tested and no guarantee as to their operability or efficiency can be given. Made with Metropix ©2025