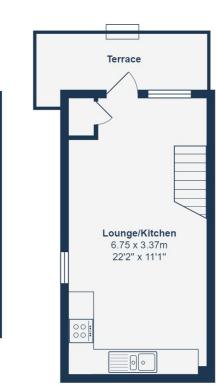

## Bedroom

11' 6" x 9' 0" (3.51m x 2.74m) Spotlights, rear facing double glazed window, radiator, laminate flooring Living Room/Kitchen 22' 2" x 11' 1" (6.76m x 3.38m) Living Room: Spotlights, front-facing double-glazed window, radiator, laminate flooring

## Storage Cupboard

OUTSIDE

Terrace Access to garden

**Communal Garden** 

First Floor

## **Ground Floor**

Total Area: 42.7 m<sup>2</sup> ... 459 ft<sup>2</sup> (excluding terrace) All measurements are approximate and for display purposes only