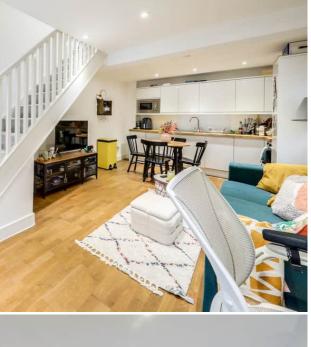

Internally the property consists of a large, bright and airy lounge to the front of the property, a modern fitted kitchen, a three-piece contemporary bathroom and one master bedroom.

Tenure: Leasehold (120 years remaining) | Service Charge: £66.67pm | Ground Rent: £250pa | Council Tax: Lewisham Band B

## Kitchen:

Spotlights, side-facing double-glazed window, matching wall and base units, stainless steel sink with drainer and single mixer tap, integrated oven with electric hob, integrated microwave, and fridge/freezer, laminate floor