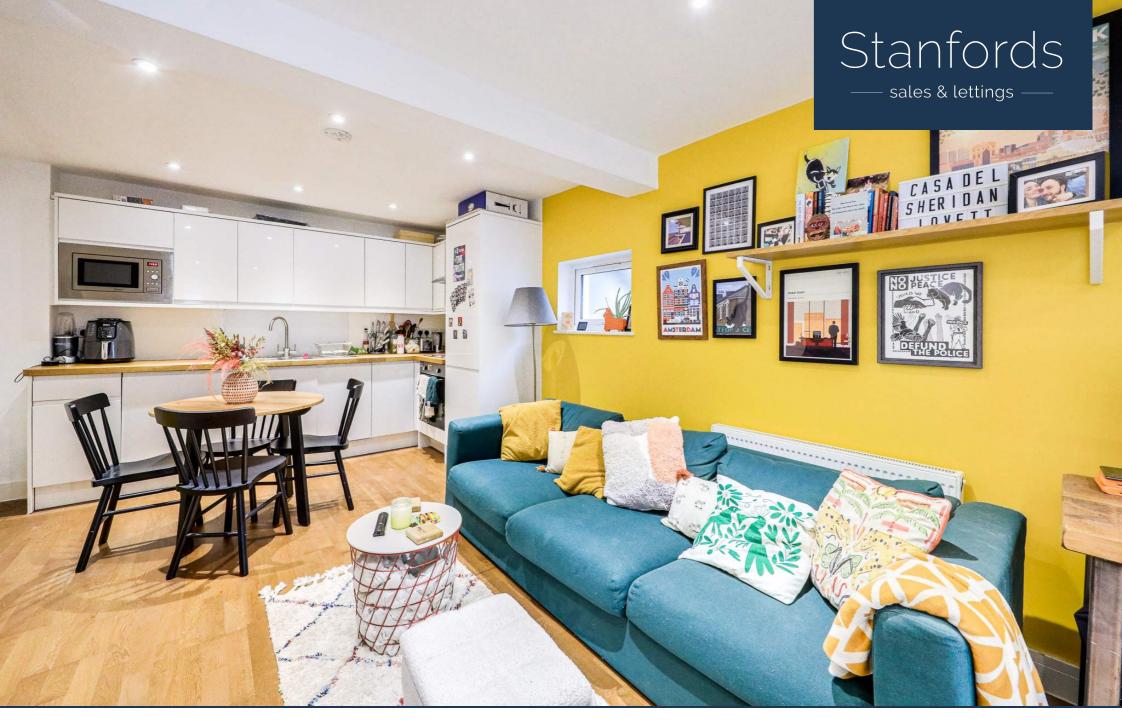

Internally the property consists of a large, bright and airy lounge to the front of the property, a modern fitted kitchen, a three-piece contemporary bathroom and one master bedroom.

Tenure: Leasehold (120 years remaining) | Service Charge: £66.67pm | Ground Rent: £250pa | Council Tax: Lewisham Band B

## Bedroom

11' 6" x 9' 0" (3.51m x 2.74m) Spotlights, rear facing double glazed window, radiator, laminate flooring Living Room/Kitchen 22' 2" x 11' 1" (6.76m x 3.38m) Living Room: Spotlights, front-facing double-glazed window, radiator, laminate flooring

## Kitchen:

Spotlights, side-facing double-glazed window, matching wall and base units, stainless steel sink with drainer and single mixer tap, integrated oven with electric hob, integrated microwave, and fridge/freezer, laminate floor