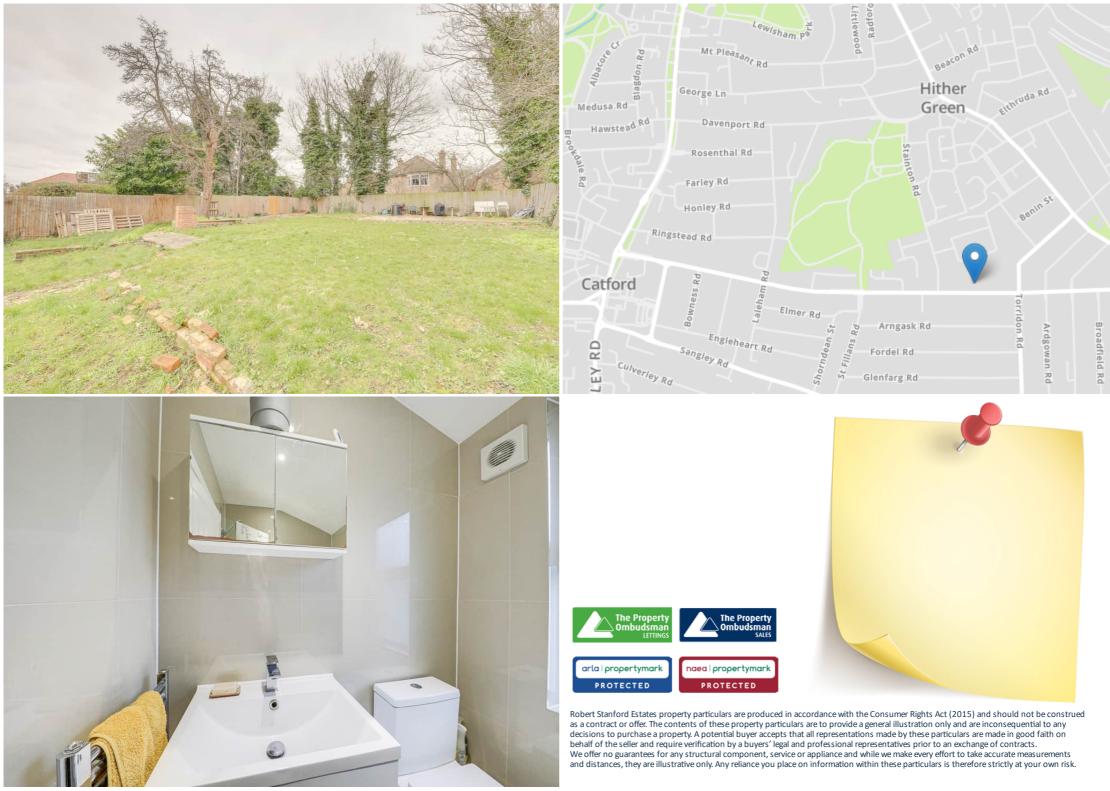

#### Bathroom

6' 7" x 5' 2" (2.01m x 1.57m) Spotlights, side facing double glazed window, washbasin with vanity unit, panel enclosed bath, heated towel rail, W/C, tile flooring

## Storage Cupboard

OUTSIDE

Terrace Access to garden

**Communal Garden** 

First Floor