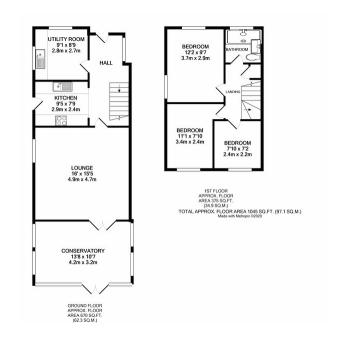

# **Ground Floor**

### **Entrance**

Front door into Lobby

# **Utility Room**

2.63m x 2.78m (8' 8" x 9' 1") Sink unit and kitchen area

## Kitchen

2.86m x 2.37m (9' 5" x 7' 9")

Fully fitted modern kitchen. Integrated dishwasher and fridge (not repaired by landlord if it goes wrong)

## Lounge

4.88m x 4.69m (16' 0" x 15' 5") Spacious L shaped room

### Conservatory

4.17m x 3.22m (13' 8" x 10' 7")

# First Floor

## Bedroom 1

3.71m x 2.93m (12' 2" x 9' 7")

## Bedroom 2

2.39m x 2.38m (7' 10" x 7' 10")

## Bedroom 3

2.18m x 2.38m (7' 2" x 7' 10")