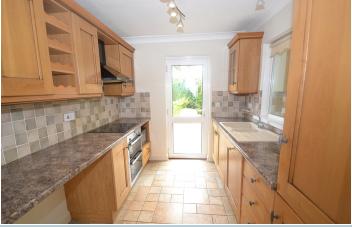

## Kitchen

2.86m x 2.37m (9' 5" x 7' 9")

Fully fitted modern kitchen. Integrated dishwasher and fridge (not repaired by landlord if it goes wrong)