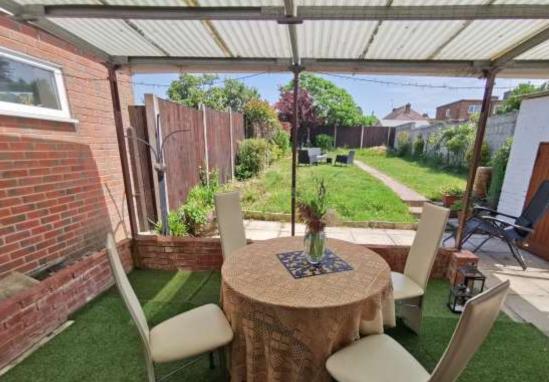

- 3 bedroom semi detached home in a well-regarded area and is ideal for personalisation
- Good sized loft room that is used as a bedroom (currently with no building regulations) and 2 large eaves storage areas
- Spacious entrance hall with wood effect flooring
- Modern kitchen fitted in a range of pale wooden shaker style units with integrated hob, oven, fridge/freezer and washer dryer. There is a door leading out to the garden. Recently fitted Glow worm combination boiler
- Double reception room divided into 2 areas, with double doors leading to the garden
- Refitted shower room with double shower, attractive wash hand basin sat on a vanity unit below and w.c
- Delightful flat garden which is mainly laid to lawn and fully enclosed
- Informal outside dining area that has been enjoyed by friends and family
- Gas central heating and double glazing
- Off road parking for 2 cars
- Garage in nearby block
- Well regarded local area with local amenities and near St Edwards School