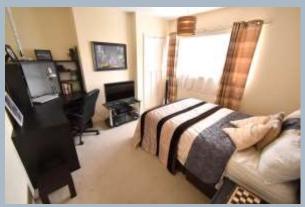

- 3 bedroom semi detached home in a well-regarded area and is ideal for personalisation
- Good sized loft room that is used as a bedroom (currently with no building regulations) and 2 large eaves storage areas
- Spacious entrance hall with wood effect flooring
- Modern kitchen fitted in a range of pale wooden shaker style units with integrated hob, oven, fridge/freezer and washer dryer. There is a door leading out to the garden. Recently fitted Glow worm combination boiler
- Double reception room divided into 2 areas, with double doors leading to the garden
- Refitted shower room with double shower, attractive wash hand basin sat on a vanity unit below and w.c
- Delightful flat garden which is mainly laid to lawn and fully enclosed
- Informal outside dining area that has been enjoyed by friends and family
- Gas central heating and double glazing
- Off road parking for 2 cars
- Garage in nearby block
- Well regarded local area with local amenities and near St Edwards School