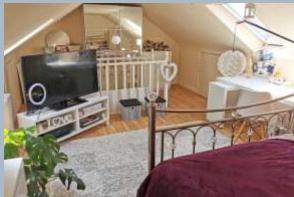

- 3 bedroom semi detached home in a well-regarded area and is ideal for personalisation
- Good sized loft room that is used as a bedroom (currently with no building regulations) and 2 large eaves storage areas
- Spacious entrance hall with wood effect flooring
- Modern kitchen fitted in a range of pale wooden shaker style units with integrated hob, oven, fridge/freezer and washer dryer. There is a door leading out to the garden. Recently fitted Glow worm combination boiler
- Double reception room divided into 2 areas, with double doors leading to the garden
- Refitted shower room with double shower, attractive wash hand basin sat on a vanity unit below and w.c
- Delightful flat garden which is mainly laid to lawn and fully enclosed
- Informal outside dining area that has been enjoyed by friends and family
- Gas central heating and double glazing
- Off road parking for 2 cars
- Garage in nearby block
- Well regarded local area with local amenities and near St Edwards School