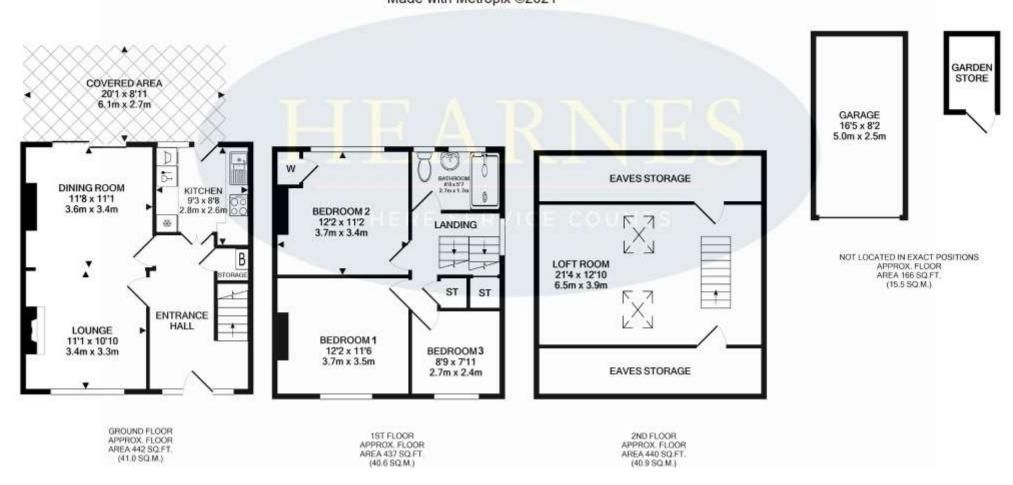

## TOTAL APPROX. FLOOR AREA 1485 SQ.FT. (138.0 SQ.M.)

Whilst every attempt has been made to ensure the accuracy of the floor plan contained here, measurements of doors, windows, rooms and any other items are approximate and no responsibility is taken for any error, omission, or mis-statement. This plan is for illustrative purposes only and should be used as such by any prospective purchaser. The services, systems and appliances shown have not been tested and no guarantee as to their operability or efficiency can be given

Made with Metropix ©2021