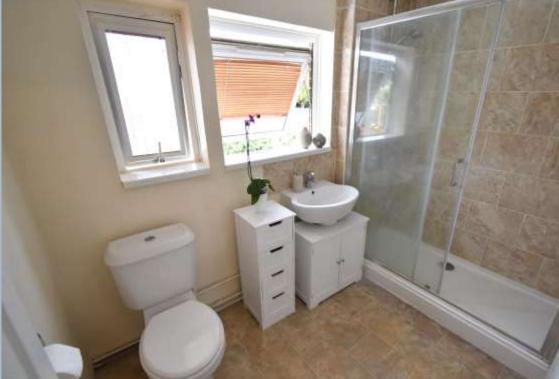

- 3 bedroom semi detached home in a well-regarded area and is ideal for personalisation
- Good sized loft room that is used as a bedroom (currently with no building regulations) and 2 large eaves storage areas
- Spacious entrance hall with wood effect flooring
- Modern kitchen fitted in a range of pale wooden shaker style units with integrated hob, oven, fridge/freezer and washer dryer. There is a door leading out to the garden. Recently fitted Glow worm combination boiler
- Double reception room divided into 2 areas, with double doors leading to the garden
- Refitted shower room with double shower, attractive wash hand basin sat on a vanity unit below and w.c
- Delightful flat garden which is mainly laid to lawn and fully enclosed
- Informal outside dining area that has been enjoyed by friends and family
- Gas central heating and double glazing
- Off road parking for 2 cars
- Garage in nearby block
- Well regarded local area with local amenities and near St Edwards School