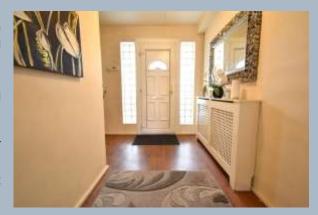

- 3 bedroom semi detached home in a well-regarded area and is ideal for personalisation
- Good sized loft room that is used as a bedroom (currently with no building regulations) and 2 large eaves storage areas
- Spacious entrance hall with wood effect flooring
- Modern kitchen fitted in a range of pale wooden shaker style units with integrated hob, oven, fridge/freezer and washer dryer. There is a door leading out to the garden. Recently fitted Glow worm combination boiler
- Double reception room divided into 2 areas, with double doors leading to the garden
- Refitted shower room with double shower, attractive wash hand basin sat on a vanity unit below and w.c
- Delightful flat garden which is mainly laid to lawn and fully enclosed
- Informal outside dining area that has been enjoyed by friends and family
- Gas central heating and double glazing
- Off road parking for 2 cars
- Garage in nearby block
- Well regarded local area with local amenities and near St Edwards School