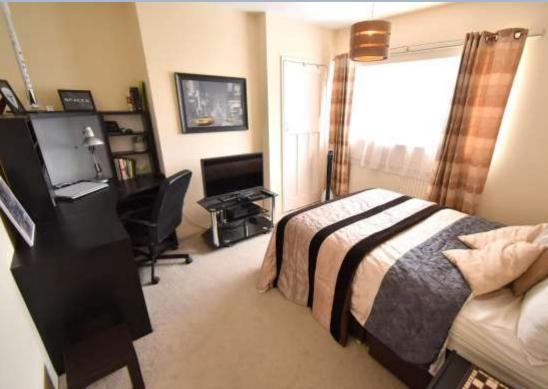

- 3 bedroom semi detached home in a well-regarded area and is ideal for personalisation
- Good sized loft room that is used as a bedroom (currently with no building regulations) and 2 large eaves storage areas
- Spacious entrance hall with wood effect flooring
- Modern kitchen fitted in a range of pale wooden shaker style units with integrated hob, oven, fridge/freezer and washer dryer. There is a door leading out to the garden. Recently fitted Glow worm combination boiler
- Double reception room divided into 2 areas, with double doors leading to the garden
- Refitted shower room with double shower, attractive wash hand basin sat on a vanity unit below and w.c
- Delightful flat garden which is mainly laid to lawn and fully enclosed
- Informal outside dining area that has been enjoyed by friends and family
- Gas central heating and double glazing
- Off road parking for 2 cars
- Garage in nearby block
- Well regarded local area with local amenities and near St Edwards School