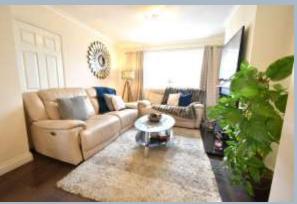

- 3 bedroom semi detached home in a well-regarded area and is ideal for personalisation
- Good sized loft room that is used as a bedroom (currently with no building regulations) and 2 large eaves storage areas
- Spacious entrance hall with wood effect flooring
- Modern kitchen fitted in a range of pale wooden shaker style units with integrated hob, oven, fridge/freezer and washer dryer. There is a door leading out to the garden. Recently fitted Glow worm combination boiler
- Double reception room divided into 2 areas, with double doors leading to the garden
- Refitted shower room with double shower, attractive wash hand basin sat on a vanity unit below and w.c
- Delightful flat garden which is mainly laid to lawn and fully enclosed
- Informal outside dining area that has been enjoyed by friends and family
- Gas central heating and double glazing
- Off road parking for 2 cars
- Garage in nearby block
- Well regarded local area with local amenities and near St Edwards School