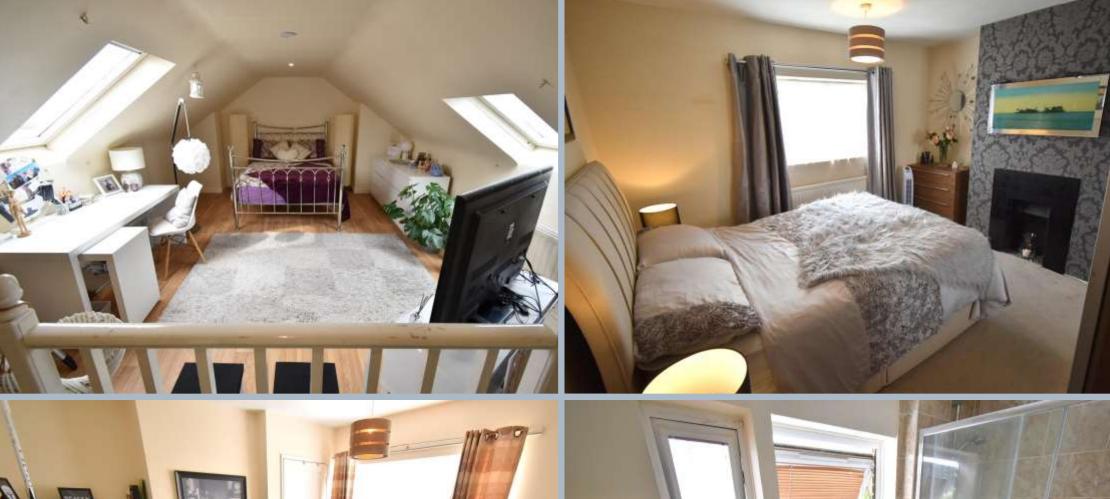

- 3 bedroom semi detached home in a well-regarded area and is ideal for personalisation
- Good sized loft room that is used as a bedroom (currently with no building regulations) and 2 large eaves storage areas
- Spacious entrance hall with wood effect flooring
- Modern kitchen fitted in a range of pale wooden shaker style units with integrated hob, oven, fridge/freezer and washer dryer. There is a door leading out to the garden. Recently fitted Glow worm combination boiler
- Double reception room divided into 2 areas, with double doors leading to the garden
- Refitted shower room with double shower, attractive wash hand basin sat on a vanity unit below and w.c
- Delightful flat garden which is mainly laid to lawn and fully enclosed
- Informal outside dining area that has been enjoyed by friends and family
- Gas central heating and double glazing
- Off road parking for 2 cars
- Garage in nearby block
- Well regarded local area with local amenities and near St Edwards School