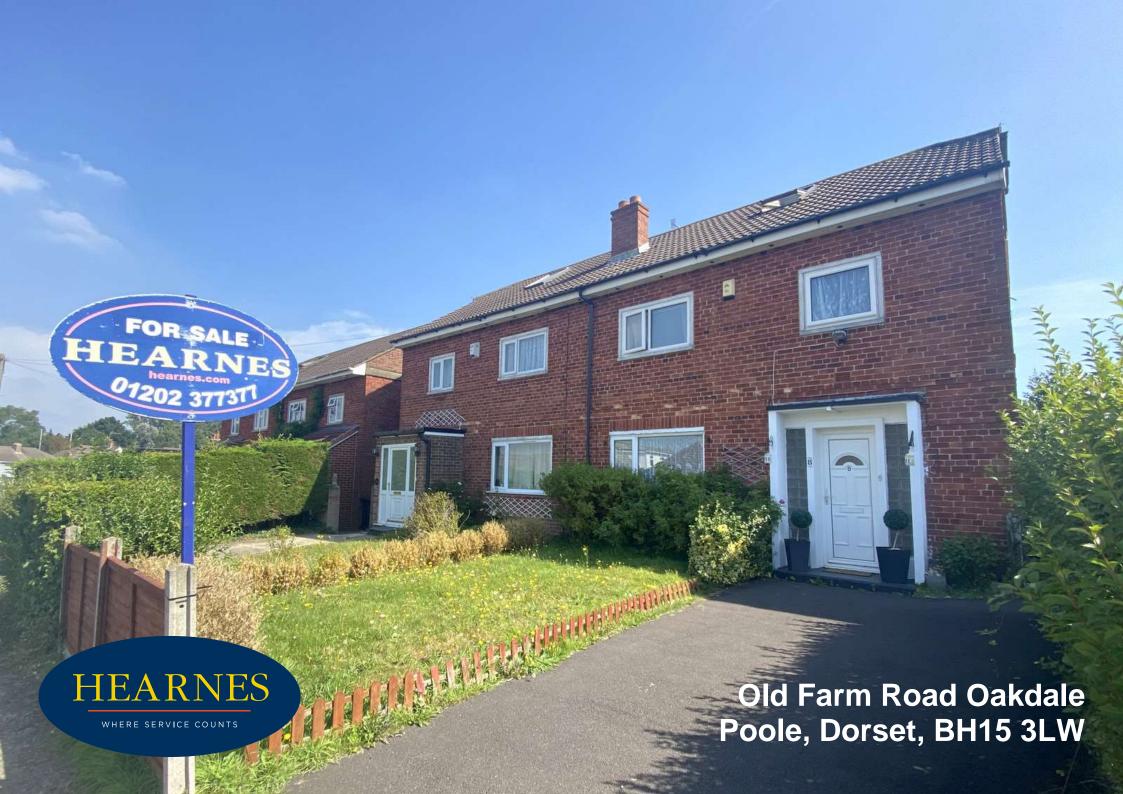

## Old Farm Road, Oakdale, Poole, Dorset, BH15 3LW Freehold Price £340,000

A spacious and deeply loved 3 bedroom semi detached home that has been occupied by the current owners for 10 years and ideal for personalisation and modernisation. The home has a good sized entrance hall, large double reception room, modern kitchen with integrated appliances, large loft room, modern bathroom and good sized rear garden. It further benefits from a garage, off road parking for 2 cars and is set in a well-regarded residential area in Oakdale.