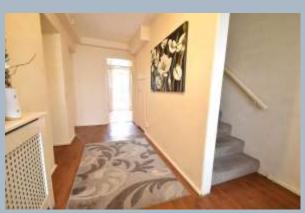

- 3 bedroom semi detached home in a well-regarded area and is ideal for personalisation
- Good sized loft room that is used as a bedroom (currently with no building regulations) and 2 large eaves storage areas
- Spacious entrance hall with wood effect flooring
- Modern kitchen fitted in a range of pale wooden shaker style units with integrated hob, oven, fridge/freezer and washer dryer. There is a door leading out to the garden. Recently fitted Glow worm combination boiler
- Double reception room divided into 2 areas, with double doors leading to the garden
- Refitted shower room with double shower, attractive wash hand basin sat on a vanity unit below and w.c
- Delightful flat garden which is mainly laid to lawn and fully enclosed
- Informal outside dining area that has been enjoyed by friends and family
- Gas central heating and double glazing
- Off road parking for 2 cars
- Garage in nearby block
- Well regarded local area with local amenities and near St Edwards School