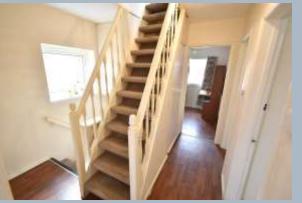

- 3 bedroom semi detached home in a well-regarded area and is ideal for personalisation
- Good sized loft room that is used as a bedroom (currently with no building regulations) and 2 large eaves storage areas
- Spacious entrance hall with wood effect flooring
- Modern kitchen fitted in a range of pale wooden shaker style units with integrated hob, oven, fridge/freezer and washer dryer. There is a door leading out to the garden. Recently fitted Glow worm combination boiler
- Double reception room divided into 2 areas, with double doors leading to the garden
- Refitted shower room with double shower, attractive wash hand basin sat on a vanity unit below and w.c
- Delightful flat garden which is mainly laid to lawn and fully enclosed
- Informal outside dining area that has been enjoyed by friends and family
- Gas central heating and double glazing
- Off road parking for 2 cars
- Garage in nearby block
- Well regarded local area with local amenities and near St Edwards School