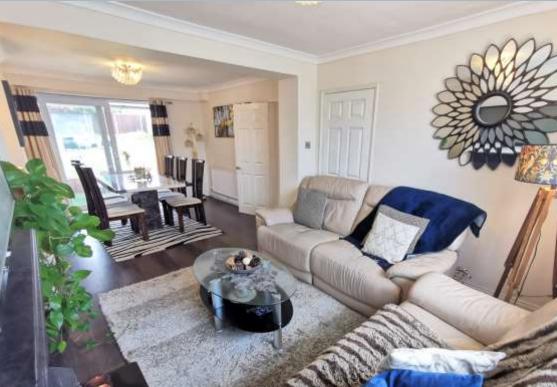

- 3 bedroom semi detached home in a well-regarded area and is ideal for personalisation
- Good sized loft room that is used as a bedroom (currently with no building regulations) and 2 large eaves storage areas
- Spacious entrance hall with wood effect flooring
- Modern kitchen fitted in a range of pale wooden shaker style units with integrated hob, oven, fridge/freezer and washer dryer. There is a door leading out to the garden. Recently fitted Glow worm combination boiler
- Double reception room divided into 2 areas, with double doors leading to the garden
- Refitted shower room with double shower, attractive wash hand basin sat on a vanity unit below and w.c
- Delightful flat garden which is mainly laid to lawn and fully enclosed
- Informal outside dining area that has been enjoyed by friends and family
- Gas central heating and double glazing
- Off road parking for 2 cars
- Garage in nearby block
- Well regarded local area with local amenities and near St Edwards School