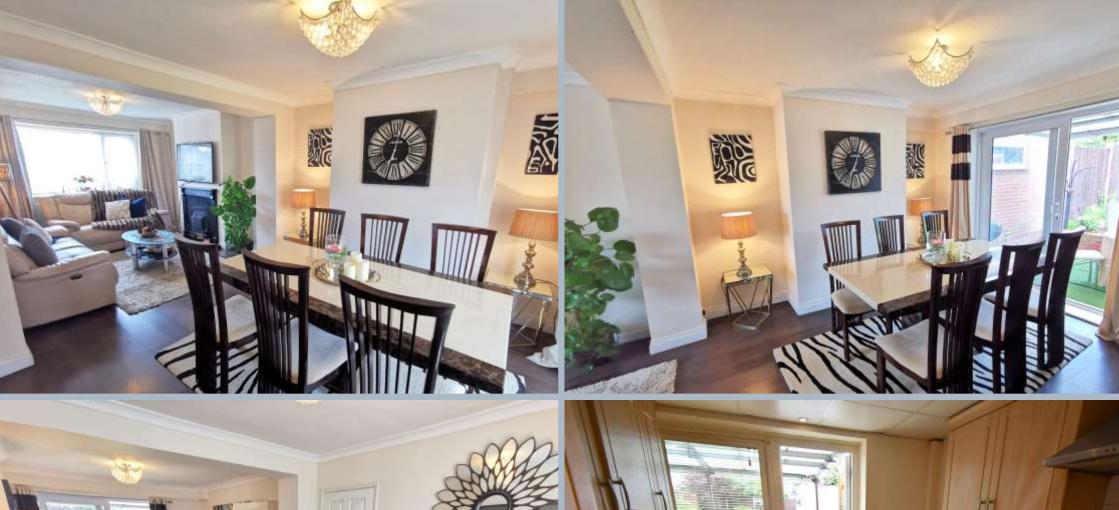

- 3 bedroom semi detached home in a well-regarded area and is ideal for personalisation
- Good sized loft room that is used as a bedroom (currently with no building regulations) and 2 large eaves storage areas
- Spacious entrance hall with wood effect flooring
- Modern kitchen fitted in a range of pale wooden shaker style units with integrated hob, oven, fridge/freezer and washer dryer. There is a door leading out to the garden. Recently fitted Glow worm combination boiler
- Double reception room divided into 2 areas, with double doors leading to the garden
- Refitted shower room with double shower, attractive wash hand basin sat on a vanity unit below and w.c
- Delightful flat garden which is mainly laid to lawn and fully enclosed
- Informal outside dining area that has been enjoyed by friends and family
- Gas central heating and double glazing
- Off road parking for 2 cars
- Garage in nearby block
- Well regarded local area with local amenities and near St Edwards School