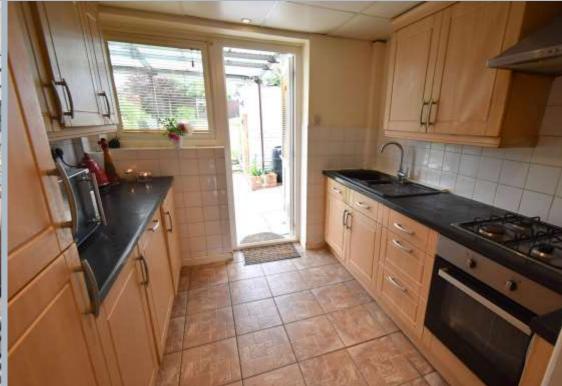

- 3 bedroom semi detached home in a well-regarded area and is ideal for personalisation
- Good sized loft room that is used as a bedroom (currently with no building regulations) and 2 large eaves storage areas
- Spacious entrance hall with wood effect flooring
- Modern kitchen fitted in a range of pale wooden shaker style units with integrated hob, oven, fridge/freezer and washer dryer. There is a door leading out to the garden. Recently fitted Glow worm combination boiler
- Double reception room divided into 2 areas, with double doors leading to the garden
- Refitted shower room with double shower, attractive wash hand basin sat on a vanity unit below and w.c
- Delightful flat garden which is mainly laid to lawn and fully enclosed
- Informal outside dining area that has been enjoyed by friends and family
- Gas central heating and double glazing
- Off road parking for 2 cars
- Garage in nearby block
- Well regarded local area with local amenities and near St Edwards School