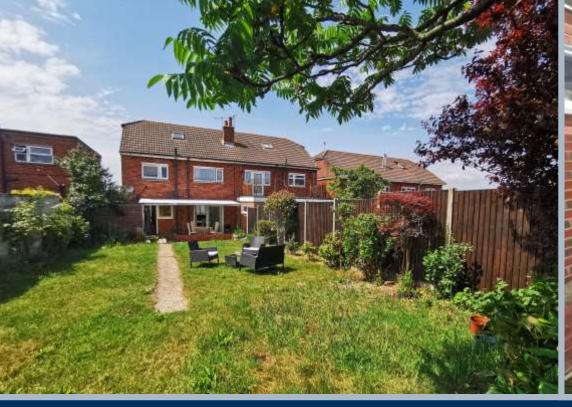

- 3 bedroom semi detached home in a well-regarded area and is ideal for personalisation
- Good sized loft room that is used as a bedroom (currently with no building regulations) and 2 large eaves storage areas
- Spacious entrance hall with wood effect flooring
- Modern kitchen fitted in a range of pale wooden shaker style units with integrated hob, oven, fridge/freezer and washer dryer. There is a door leading out to the garden. Recently fitted Glow worm combination boiler
- Double reception room divided into 2 areas, with double doors leading to the garden
- Refitted shower room with double shower, attractive wash hand basin sat on a vanity unit below and w.c
- Delightful flat garden which is mainly laid to lawn and fully enclosed
- Informal outside dining area that has been enjoyed by friends and family
- Gas central heating and double glazing
- Off road parking for 2 cars
- Garage in nearby block
- Well regarded local area with local amenities and near St Edwards School