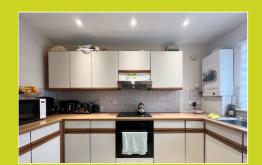

#### Kitchen

2.06m x 3.38m (6' 9" x 11' 1")

Double glazed window to front aspect, sink/draining board, extractor, integrated oven, hob, ceiling spot lights.