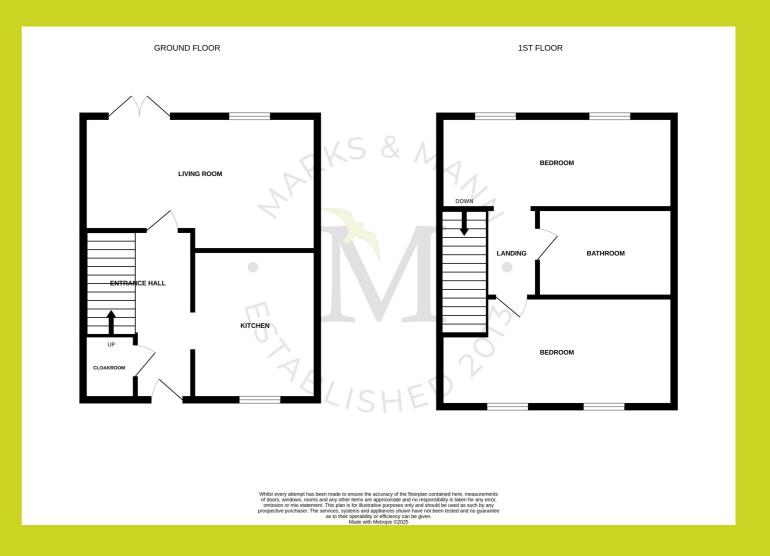

Internally the property benefits from, on the ground floor: Entrance hall, kitchen, living room and cloakroom. To the first floor: Landing, bedroom one, bedroom two and the bathroom. Externally the property benefits from off road parking to the front and garden to the rear aspect.

## Starfield Close, Ipswich

The above floor plans are not to scale and are shown for indication purposes only.