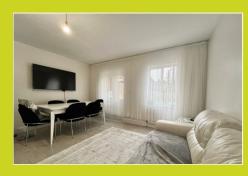

#### Living room

4.29m x 4.36m (14' 1" x 14' 4")

French door to rear aspect, radiator, double glazed window to rear aspect.