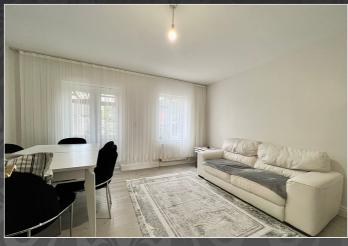

#### Living room

4.29m x 4.36m (14' 1" x 14' 4")

French door to rear aspect, radiator, double glazed window to rear aspect.