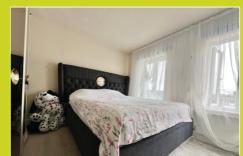

## Bedroom one

 $4.27m \times 3.16m (14' 0" \times 10' 4")$ Double glazed window/S x2 to front aspect, radiator.

#### Bedroom two

4.27m x 2.65m (14' 0" x 8' 8")

Double glazed window/S x2 to rear aspect, radiator.