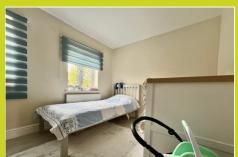

## Bedroom one

 $4.27m \times 3.16m (14' 0" \times 10' 4")$ Double glazed window/S x2 to front aspect, radiator.

#### Bedroom two

4.27m x 2.65m (14' 0" x 8' 8")

Double glazed window/S x2 to rear aspect, radiator.