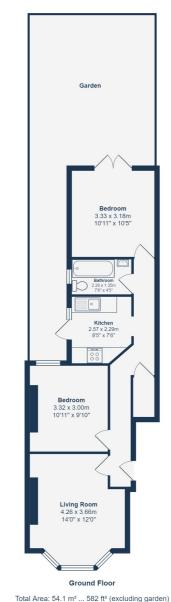

#### **GROUND FLOOR**

#### Living Room

14' 0" x 12' 0" (4.27m x 3.66m) Double-glazed bay windows, pendant ceiling light, fireplace, radiator, fitted carpet.

#### **Kitchen**

#### 8' 5" x 7' 6" (2.57m x 2.29m)

Double-glazed window and door to garden, pendant ceiling light, fitted kitchen units, sink with mixer tap and drainer, integrated oven, electric hob and extractor hood, plumbing for washing machine, combi boiler, radiator, tiled flooring.

#### Bedroom

10' 11" x 10' 5" (3.33m x 3.17m) Double-glazed windows and doors to garden, pendant ceiling light, radiator, fitted carpet.

#### Bedroom

10' 11" x 9' 10" (3.33m x 3.00m) Double-glazed window, pendant ceiling light, radiator, fitted carpet.

#### Bathroom

7' 6" x 4' 5" (2.29m x 1.35m) Double-glazed window, ceiling spotlights, bathtub with shower, washbasin on vanity unit, WC, heated towel rail, tiled flooring.

#### Garden

Paved patio leading to lawn and raised decking to rear.

Iotal Area: 54.1 m<sup>2</sup> ... 582 Tt<sup>2</sup> (eXCluding garden) Drawn for Stanfords Sales & Lettings This floorplan is for illustrative purposes only. Whilst every effort has been made to ensure the accuracy of the plan, the dimensions and total area are approximated only and should not be relied upon.