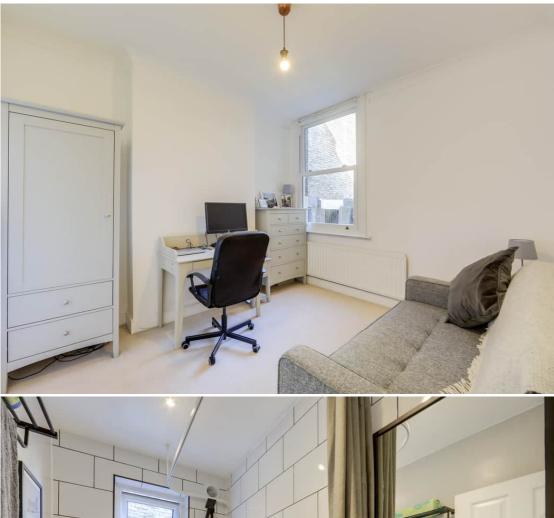

#### Bedroom

10' 11" x 10' 5" (3.33m x 3.17m) Double-glazed windows and doors to garden, pendant ceiling light, radiator, fitted carpet.

#### Bedroom

10' 11" x 9' 10" (3.33m x 3.00m) Double-glazed window, pendant ceiling light, radiator, fitted carpet.

#### Bathroom

7' 6" x 4' 5" (2.29m x 1.35m) Double-glazed window, ceiling spotlights, bathtub with shower, washbasin on vanity unit, WC, heated towel rail, tiled flooring.