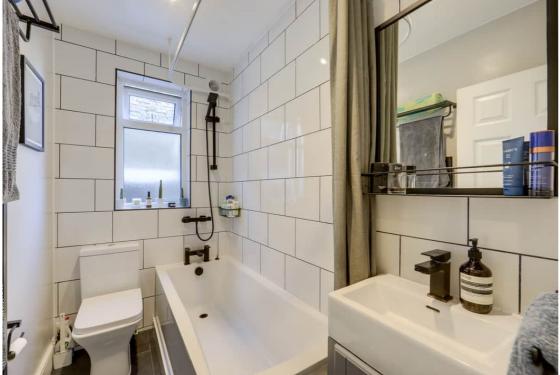

#### Bathroom

7' 6" x 4' 5" (2.29m x 1.35m) Double-glazed window, ceiling spotlights, bathtub with shower, washbasin on vanity unit, WC, heated towel rail, tiled flooring.