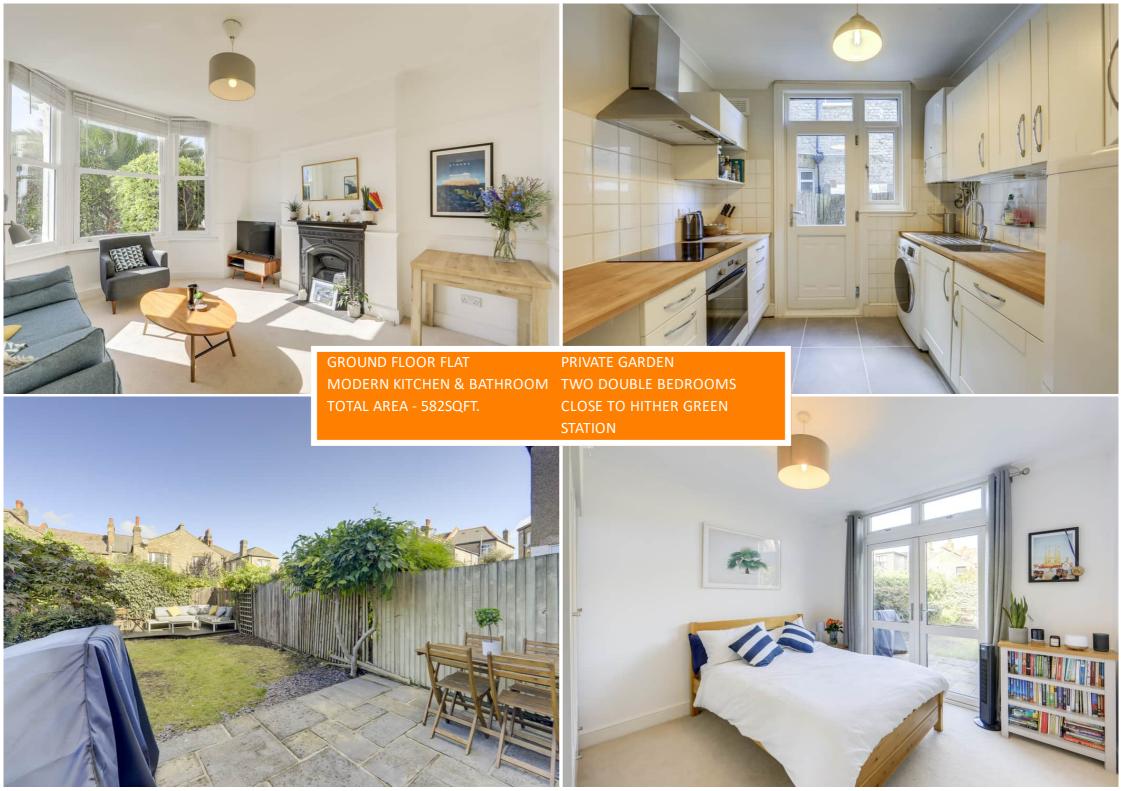

# Read all about it...

This immaculately presented ground floor flat is the perfect opportunity for buyers looking for little more to do than unpack their belongings and enjoy their new home.

Set on the ground floor of a period conversion and benefitting from a spacious and attractive private garden, internally this property comprises two generously sized double bedrooms, a cosy living room with beautiful period features, as well as a modern kitchen and bathroom.

Stepping outside, this property benefits from a private garden boasting front and rear patios linked by a grassy lawn, creating an inviting space for al fresco dining and basking in the sun.

Situated on George Lane in Hither Green, this property is ideally located a stone's throw from a lovely park with friendly local shops, cafes and restaurants, good nurseries and schools all nearby. The property is just a short walk from Hither Green Station with quick direct links to London Bridge, Waterloo and Charing Cross

#### Living Room

14' 0" x 12' 0" (4.27m x 3.66m) Double-glazed bay windows, pendant ceiling light, fireplace, radiator, fitted carpet.

#### 8' 5" x 7' 6" (2.57m x 2.29m)

Double-glazed window and door to garden, pendant ceiling light, fitted kitchen units, sink with mixer tap and drainer, integrated oven, electric hob and extractor hood, plumbing for washing machine, combi boiler, radiator, tiled flooring.

#### Garden

Paved patio leading to lawn and raised decking to rear.

Iotal Area: 54.1 m<sup>2</sup> ... 582 Tt<sup>2</sup> (eXCluding garden) Drawn for Stanfords Sales & Lettings This floorplan is for illustrative purposes only. Whilst every effort has been made to ensure the accuracy of the plan, the dimensions and total area are approximated only and should not be relied upon.