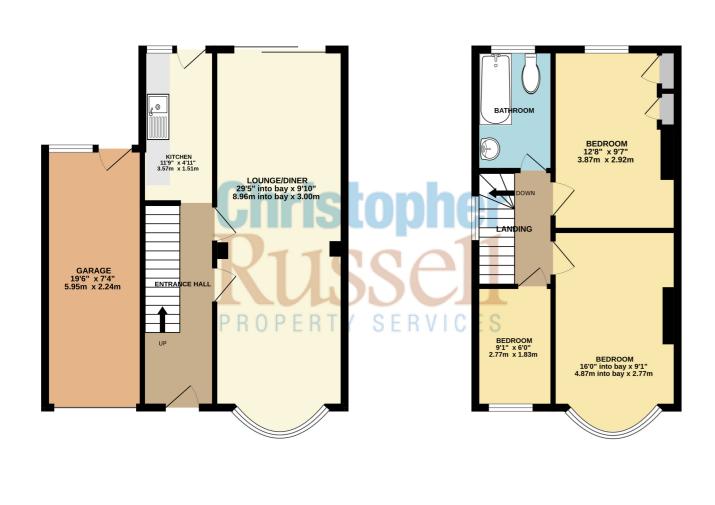

## Christopher PROPERTY SERVICES

Three bedroom semi-detached property in need of modernisation within easy reach of Sidcup and Albany Park train stations and local Grammar schools.

The ground floor accommodation currently comprises entrance hall, two receptions, and kitchen. On the first floor there are two good size double bedrooms, a third single bedroom and family bathroom.

The property features a garage, off street parking and a garden which extends approximately 90 ft.

There is huge potential to extend subject to planning permission.

Council Tax Band D.

1ST FLOOR 412 sq.ft. (38.3 sq.m.) approx.

TOTAL FLOOR AREA: 971 sq.ft. (90.2 sq.m.) approx. Whist every attempt has been made to ensure the accuracy of the floorplan contained here, measurements of doors, windows, tooms and any other items are approximate and no responsibility is taken for any error, omission or mis-statement. This plan is for illustrative purposes only and should be used as such by any prospective purchaser. The services, systems and appliances shown have not been tested and no guarantee as to their operability or efficiency can be given. Made with Metropic V2023