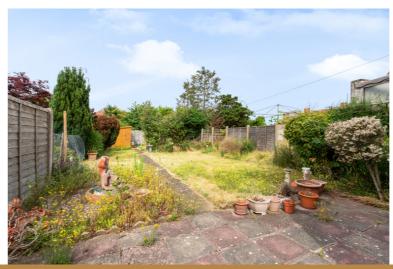

The property features a garage, off street parking and a garden which extends approximately 90 ft.

There is huge potential to extend subject to planning permission.

Council Tax Band D.

1ST FLOOR 412 sq.ft. (38.3 sq.m.) approx.