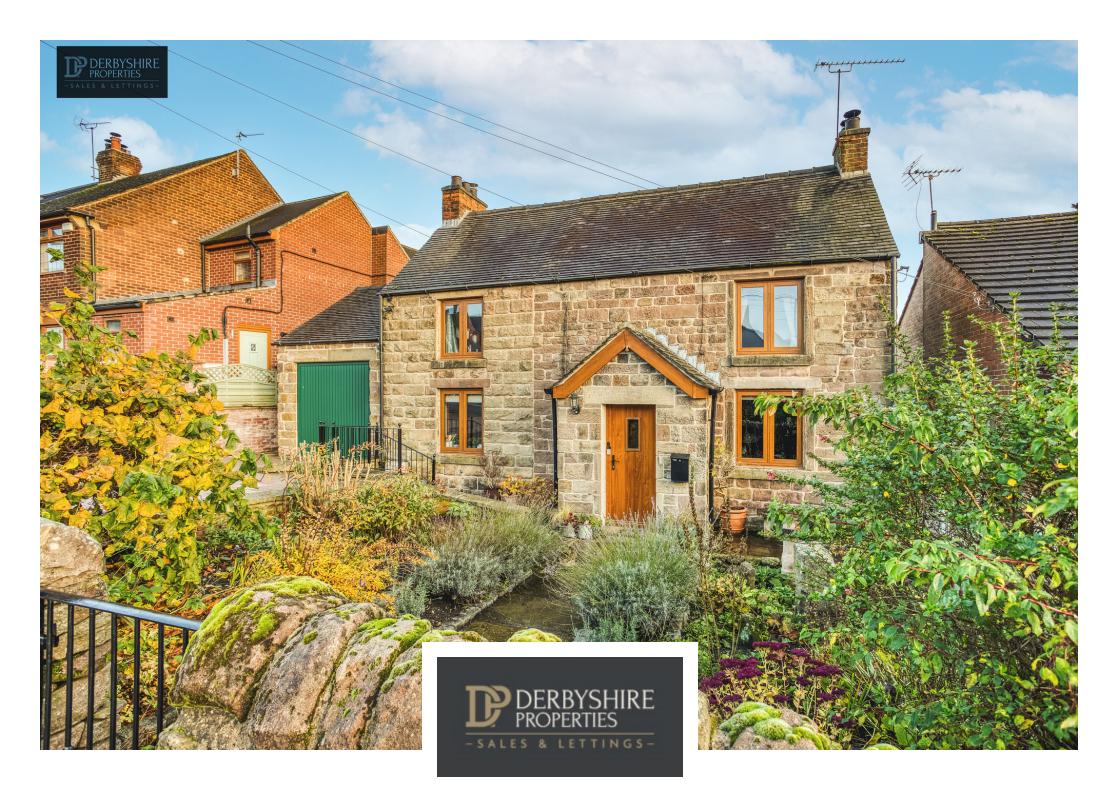

## PROPERTY DESCRIPTION

Derbyshire Properties are delighted to present this beautifully presented and extended detached Stone cottage positioned in one of Belper's most premium locations. The property benefits from a wealth of character features throughout, these include exposed fireplaces, exposed beams and attractive stone walls. The property benefits from a side and rear extension with the added advantage of a double width driveway and attached Stone garage. To the rear elevation is a landscaped garden offering 180° panoramic countryside views. The property is sure to attract high levels of interest and we recommend an early internal inspection to avoid disappointment.

## **POINTS OF INTEREST**

- Extended Detached Stone Cottage
- 3/4 Bedrooms
- Outstanding Countryside Views
- Double Width Driveway & Garage
- x2 Bathrooms

- Beautiful Kitchen/Dining Room
- Landscaped Gardens
- Extremely Sought After Location
- Council Tax Band D