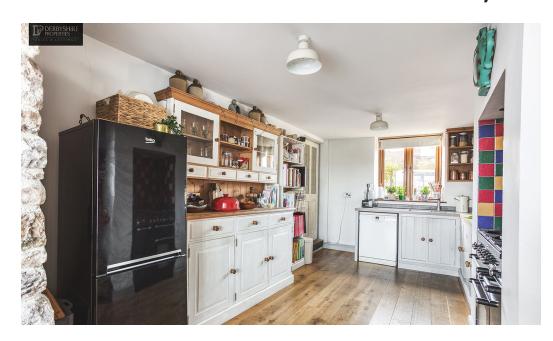

## PROPERTY DESCRIPTION

Derbyshire Properties are delighted to present this beautifully presented and extended detached Stone cottage positioned in one of Belper's most premium locations. The property benefits from a wealth of character features throughout, these include exposed fireplaces, exposed beams and attractive stone walls. The property benefits from a side and rear extension with the added advantage of a double width driveway and attached Stone garage. To the rear elevation is a landscaped garden offering 180° panoramic countryside views. The property is sure to attract high levels of interest and we recommend an early internal inspection to avoid disappointment.

## **POINTS OF INTEREST**

- Extended Detached Stone Cottage
- 3/4 Bedrooms
- Outstanding Countryside Views
- Double Width Driveway & Garage
- x2 Bathrooms

- Beautiful Kitchen/Dining Room
- Landscaped Gardens
- Extremely Sought After Location
- Council Tax Band D