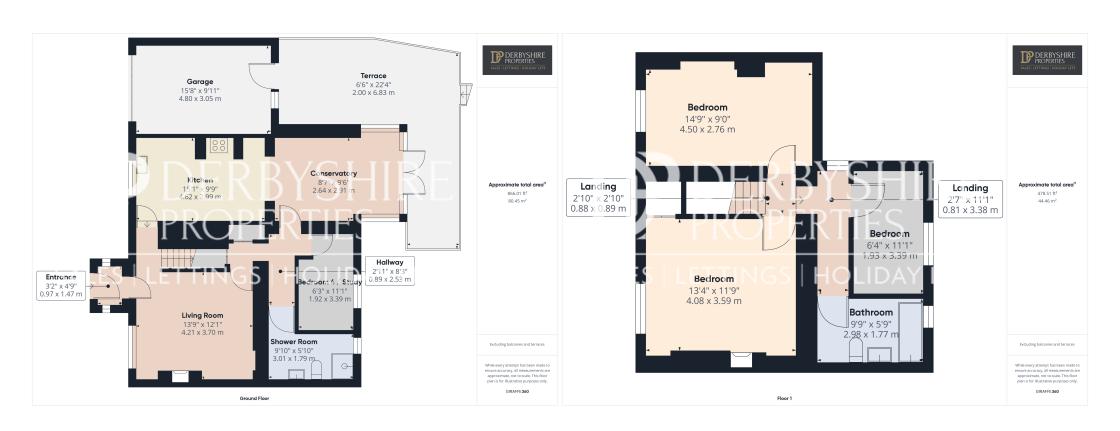

## PROPERTY DESCRIPTION

Derbyshire Properties are delighted to present this beautifully presented and extended detached Stone cottage positioned in one of Belper's most premium locations. The property benefits from a wealth of character features throughout, these include exposed fireplaces, exposed beams and attractive stone walls. The property benefits from a side and rear extension with the added advantage of a double width driveway and attached Stone garage. To the rear elevation is a landscaped garden offering 180° panoramic countryside views. The property is sure to attract high levels of interest and we recommend an early internal inspection to avoid disappointment.

## **POINTS OF INTEREST**

- Extended Detached Stone Cottage
- 3/4 Bedrooms
- Outstanding Countryside Views
- Double Width Driveway & Garage
- x2 Bathrooms

- Beautiful Kitchen/Dining Room
- Landscaped Gardens
- Extremely Sought After Location
- Council Tax Band D