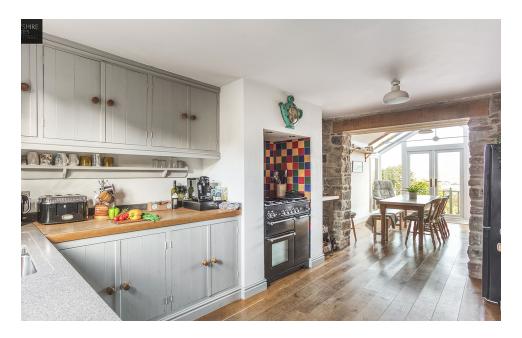

## PROPERTY DESCRIPTION

Derbyshire Properties are delighted to present this beautifully presented and extended detached Stone cottage positioned in one of Belper's most premium locations. The property benefits from a wealth of character features throughout, these include exposed fireplaces, exposed beams and attractive stone walls. The property benefits from a side and rear extension with the added advantage of a double width driveway and attached Stone garage. To the rear elevation is a landscaped garden offering 180° panoramic countryside views. The property is sure to attract high levels of interest and we recommend an early internal inspection to avoid disappointment.

## **POINTS OF INTEREST**

- Extended Detached Stone Cottage
- 3/4 Bedrooms
- Outstanding Countryside Views
- Double Width Driveway & Garage
- x2 Bathrooms

- Beautiful Kitchen/Dining Room
- Landscaped Gardens
- Extremely Sought After Location
- Council Tax Band D