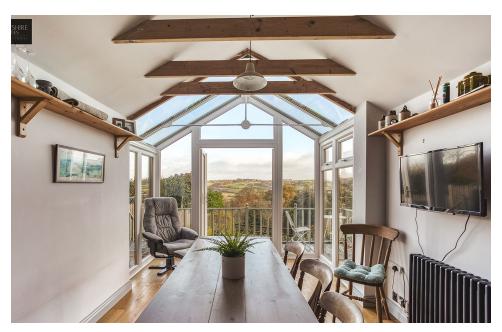

## PROPERTY DESCRIPTION

Derbyshire Properties are delighted to present this beautifully presented and extended detached Stone cottage positioned in one of Belper's most premium locations. The property benefits from a wealth of character features throughout, these include exposed fireplaces, exposed beams and attractive stone walls. The property benefits from a side and rear extension with the added advantage of a double width driveway and attached Stone garage. To the rear elevation is a landscaped garden offering 180° panoramic countryside views. The property is sure to attract high levels of interest and we recommend an early internal inspection to avoid disappointment.

## **POINTS OF INTEREST**

- Extended Detached Stone Cottage
- 3/4 Bedrooms
- Outstanding Countryside Views
- Double Width Driveway & Garage
- x2 Bathrooms

- Beautiful Kitchen/Dining Room
- Landscaped Gardens
- Extremely Sought After Location
- Council Tax Band D