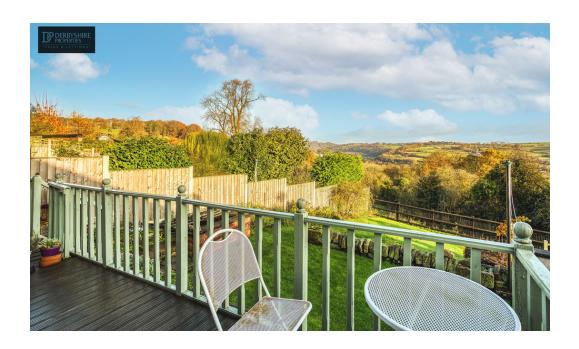

## PROPERTY DESCRIPTION

Derbyshire Properties are delighted to present this beautifully presented and extended detached Stone cottage positioned in one of Belper's most premium locations. The property benefits from a wealth of character features throughout, these include exposed fireplaces, exposed beams and attractive stone walls. The property benefits from a side and rear extension with the added advantage of a double width driveway and attached Stone garage. To the rear elevation is a landscaped garden offering 180° panoramic countryside views. The property is sure to attract high levels of interest and we recommend an early internal inspection to avoid disappointment.

## **POINTS OF INTEREST**

- Extended Detached Stone Cottage
- 3/4 Bedrooms
- Outstanding Countryside Views
- Double Width Driveway & Garage
- x2 Bathrooms

- Beautiful Kitchen/Dining Room
- Landscaped Gardens
- Extremely Sought After Location
- Council Tax Band D