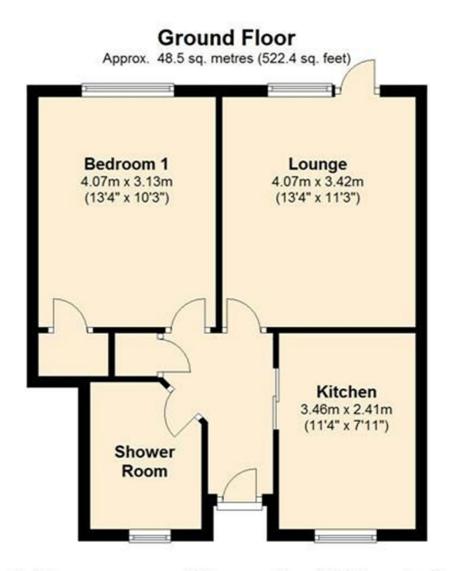

#### Lounge

13' x 11' (3.96m x 3.35m) Radiator, double glazed door to garden

#### Kitchen

11' 8" x 7' 8" (3.56m x 2.34m) Single drainer stainless steel sink unit inset in roll top work surface, range of cupboards and units, wall mounted boiler, space for fridge and freezer, plumbing for autowash, space for cooker, extractor, radiator, part tiled walls, tiled floor, double glazed window

## Bedroom 1

13' 8" x 10' (4.17m x 3.05m) Radiator, fitted cupboard, double glazed window

### Bathroom

Comprising 1 1/2 width shower cubicle, shower unit, low-level WC, vanity wash hand basin, part tiled walls, heated towel rail, tiled floor, double glazed window

#### Rear Garden

Mainly paved, mature borders, rear access

Total area: approx. 48.5 sq. metres (522.4 sq. feet)

This floorplan is for illustration purposes only and whilst Jackson Noon Estate Agents have endeavoured to ensure it is an accurate representation of the property it should not be relied upon for furnishings etc. Plan produced using The Mobile Agent.