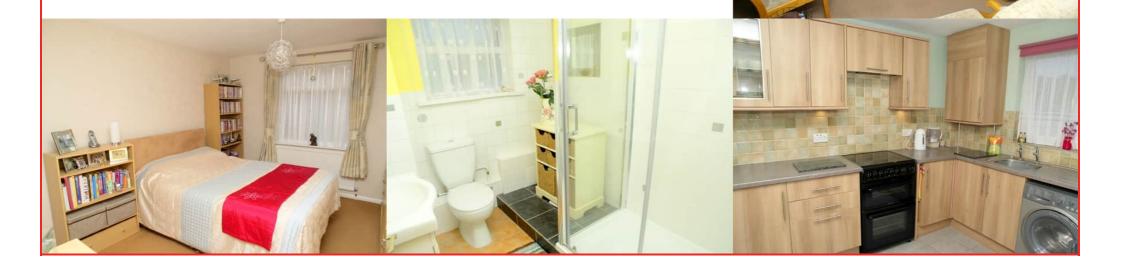

#### Lounge

13' x 11' (3.96m x 3.35m) Radiator, double glazed door to garden

#### Kitchen

11' 8" x 7' 8" (3.56m x 2.34m) Single drainer stainless steel sink unit inset in roll top work surface, range of cupboards and units, wall mounted boiler, space for fridge and freezer, plumbing for autowash, space for cooker, extractor, radiator, part tiled walls, tiled floor, double glazed window

## Bedroom 1

13' 8" x 10' (4.17m x 3.05m) Radiator, fitted cupboard, double glazed window

### Bathroom

Comprising 1 1/2 width shower cubicle, shower unit, low-level WC, vanity wash hand basin, part tiled walls, heated towel rail, tiled floor, double glazed window