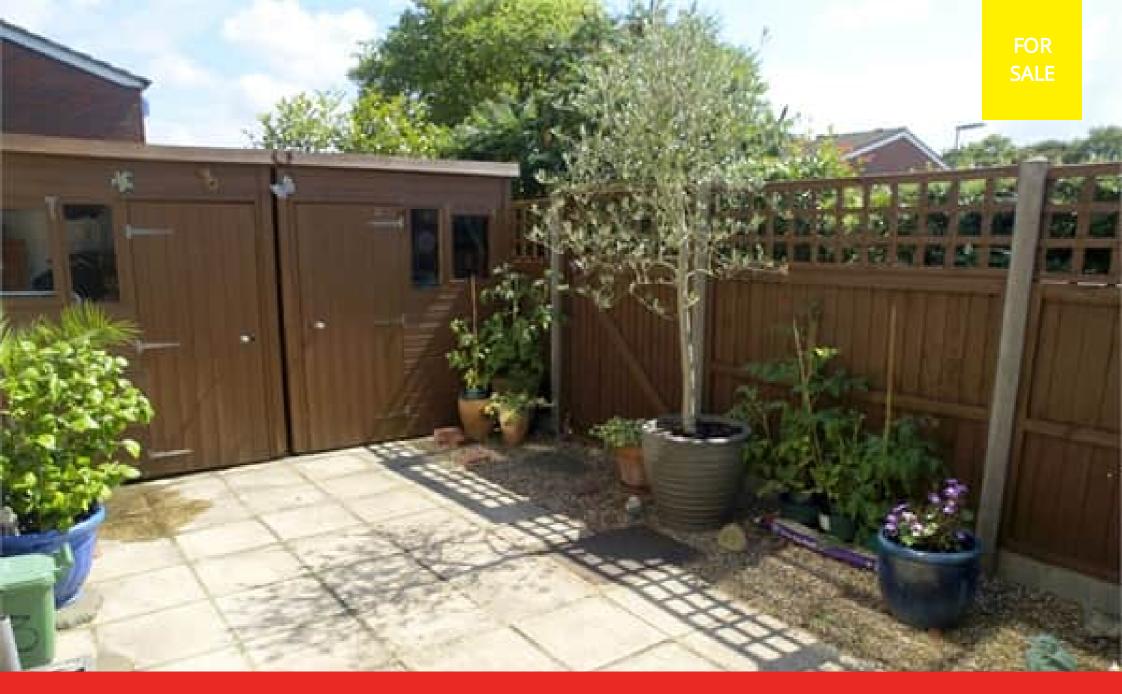

## Outside

**Front Garden** Mainly laid to lawn

#### Rear Garden

Mainly paved, mature borders, rear access

Total area: approx. 48.5 sq. metres (522.4 sq. feet)

This floorplan is for illustration purposes only and whilst Jackson Noon Estate Agents have endeavoured to ensure it is an accurate representation of the property it should not be relied upon for furnishings etc. Plan produced using The Mobile Agent.