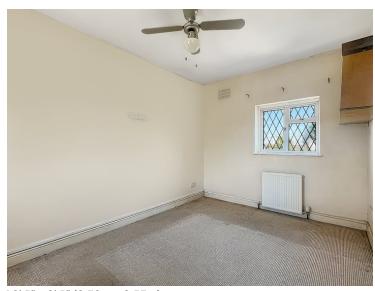

#### Living Room

16' 6" x 10' 3" (5.03m x 3.12m)

#### **Kitchen**

12' 4" x 11' 9" MAX (3.76m x 3.58m)

#### Sunroom/Conservatory

14' 3" x 7' 3" (4.34m x 2.21m)

#### Bathroom