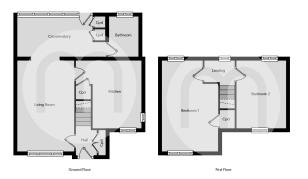

hin the popular village of Silver End. New to the market and offered for sale with no onward chain, we feel the property would benefit from a program of refurbishment, representing an ideal purchase any buyer wanting to add their own stamp.



Call to view 01376 337400



## Property Details.

#### **Ground Floor**

#### **Entrance Hall**

#### Living Room





16' 6" x 10' 3" (5.03m x 3.12m)

#### **Kitchen**



12' 4" x 11' 9" MAX (3.76m x 3.58m)

#### Sunroom/Conservatory



14' 3" x 7' 3" (4.34m x 2.21m)

#### Bathroom



## Property Details.

#### First Floor

#### **Bedroom One**



16' 6" x 10' 3" MAX (5.03m x 3.12m)

#### **Bedroom Two**



12' 5" x 8' 5" (3.78m x 2.57m)

#### Outside

#### Rear Garden





Garage

**Driveway Parking** 

### Property Details.

#### **Floorplans**



#### Location



#### **Energy Ratings**

We have not carried out a structural survey and the services, appliances and specific fittings have not been tested. All photographs, measurements, floor plans and distances referred to are given as a guide only and should not be relied upon for the purchase of carpets or any other fixtures or fittings. Gardens, roof terraces, balconies and communal gardens as well as tenure and lease details cannot have their accuracy guaranteed for intending purchasers. Lease details, service ground rent (where applicable) are given as a guide only and should be checked and confirmed by your solicitor prior to exchange of contracts.