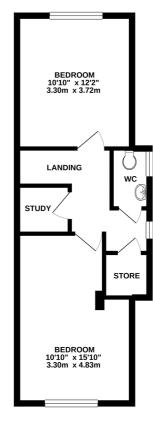

Upstairs, there are a further two bedrooms and WC.

Outside, off-road parking for two cars, which leads to the carport and garage beyond. Great for unloading the car on wet and miserable days! The rear garden is perfectly proportioned and low maintenance.

## TOTAL FLOOR AREA : 1348 sq.ft. (125.2 sq.m.) approx.

IDIALFLOOR ARCEA. 1348 Sqlit. [L25.2 Sqlitt] appliox. Whist every attempt has been made to ensure the accuracy of the floorplan contained here, measurements of doors, windows, rooms and any other items are approximate and no responsibility is taken for any error, prospective purchaser. The services, systems and appliances shown have not been tested and no guarantee as to their operability or efficiency can be given. Made with theropt © 62021.