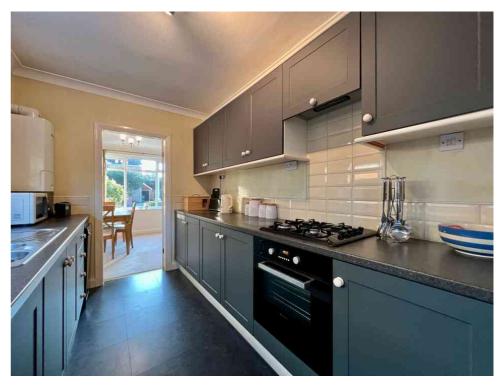

The accommodation comprises - entrance hall that leads to the L-shape lounge/diner and the kitchen beyond. The master bedroom is currently being used as an additional sitting room, and the bathroom is adjacent. Perfect for single level living.