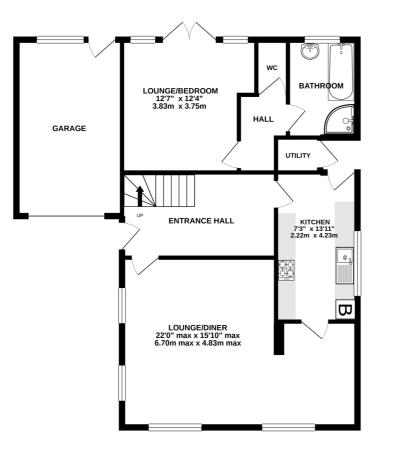

The accommodation comprises - entrance hall that leads to the L-shape lounge/diner and the kitchen beyond. The master bedroom is currently being used as an additional sitting room, and the bathroom is adjacent. Perfect for single level living.

Upstairs, there are a further two bedrooms and WC.

Outside, off-road parking for two cars, which leads to the carport and garage beyond. Great for unloading the car on wet and miserable days! The rear garden is perfectly proportioned and low maintenance.

## TOTAL FLOOR AREA : 1348 sq.ft. (125.2 sq.m.) approx.

IDIALFLOOR ARCEA. 1348 Sqlit. [L25.2 Sqlitt] appliox. Whist every attempt has been made to ensure the accuracy of the floorplan contained here, measurements of doors, windows, rooms and any other items are approximate and no responsibility is taken for any error, prospective purchaser. The services, systems and appliances shown have not been tested and no guarantee as to their operability or efficiency can be given. Made with theropt © 62021.