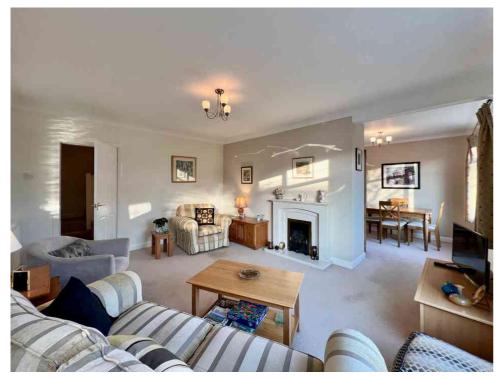

The accommodation comprises - entrance hall that leads to the L-shape lounge/diner and the kitchen beyond. The master bedroom is currently being used as an additional sitting room, and the bathroom is adjacent. Perfect for single level living.