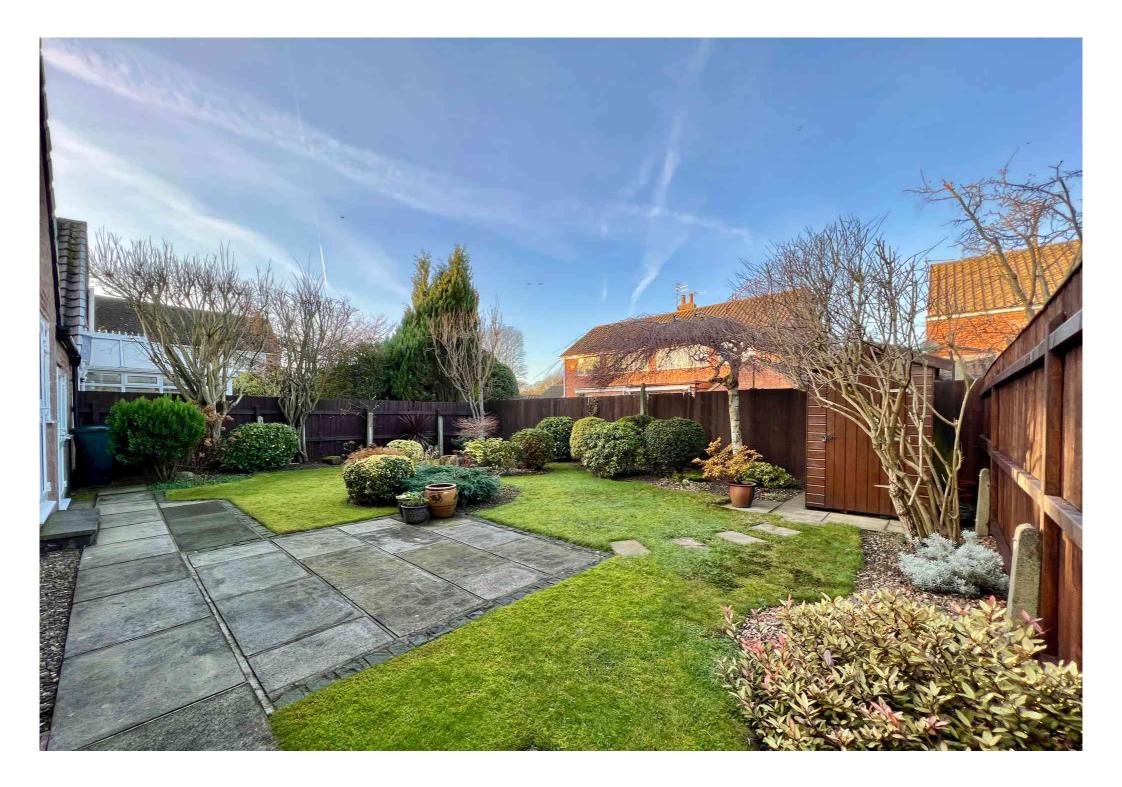

Upstairs, there are a further two bedrooms and WC.

Outside, off-road parking for two cars, which leads to the carport and garage beyond. Great for unloading the car on wet and miserable days! The rear garden is perfectly proportioned and low maintenance.