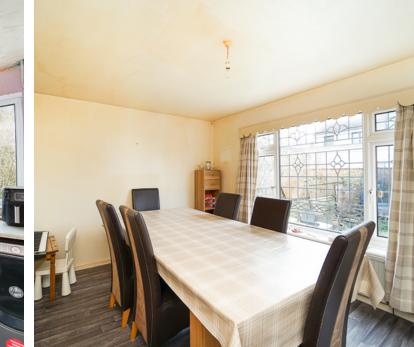

# **Dining Room**

9' 8" x 11' 10" (2.95m x 3.61m) UPVC double glazed window to rear aspect, sliding doors to living room, radiator.