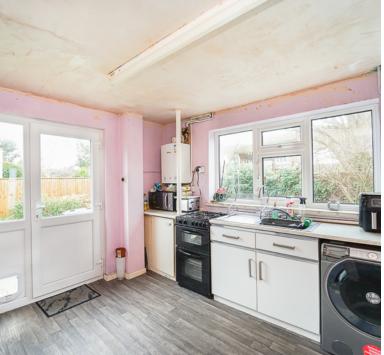

# Kitchen

9' 8" x 10' 9" (2.95m x 3.28m) UPVC double glazed door opening to rear aspect, UPVC double glazed window to side aspect, range of wall and base units inset sink and drainer, space for cooker, space and plumbing for washing machine, space for fridge freezer, wall mounted boiler.