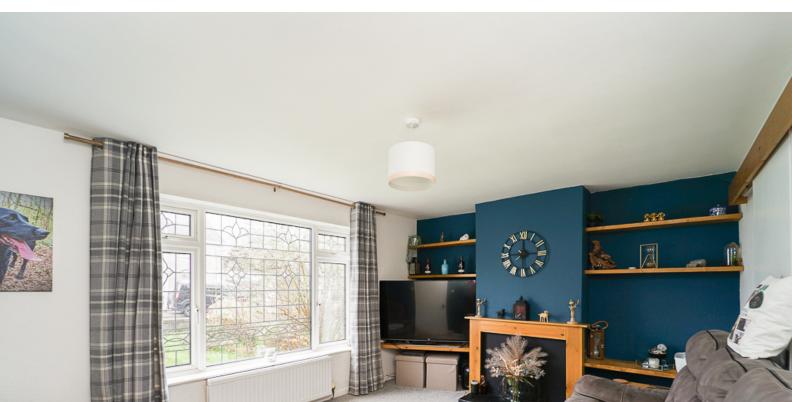

#### Living Room

11' 6" x 15' 2" (3.51m x 4.62m) UPVC double glazed window to front aspect, radiator.