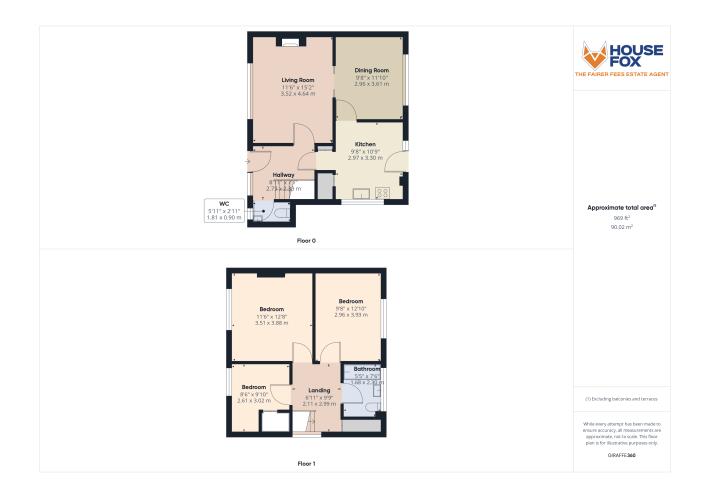

#### **ROOM DESCRIPTIONS**

#### Entrance

Paved pathway leading up to front door opening through to;

# **Entrance Hall**

Radiator, stairs rising to first floor landing, door to cloakroom, door to kitchen and door to living room

#### Cloakroom

Obscure window to front aspect, wash hand basin and low level WC

#### Living Room

11' 6" x 15' 2" (3.51m x 4.62m) UPVC double glazed window to front aspect, radiator.

# **Dining Room**

9' 8" x 11' 10" (2.95m x 3.61m) UPVC double glazed window to rear aspect, sliding doors to living room, radiator.

# Kitchen

9' 8" x 10' 9" (2.95m x 3.28m) UPVC double glazed door opening to rear aspect, UPVC double glazed window to side aspect, range of wall and base units inset sink and drainer, space for cooker, space and plumbing for washing machine, space for fridge freezer, wall mounted boiler.

# **First Floor Landing**

Window to side aspect, storage cupboard.

#### **Bedroom One**

11' 6" x 12' 8" (3.51m x 3.86m) UPVC double glazed window to front aspect, radiator.

# **Bedroom Two**

9' 8" x 12' 10" (2.95m x 3.91m) UPVC double glazed window to rear aspect, radiator.

#### **Bedroom Three**

8' 6" x 9' 10" (2.59m x 3.00m) UPVC double glazed window to front aspect, radiator, storage cupboard.

#### Bathroom

5' 6" x 7' 6" (1.68m x 2.29m) UPVC double glazed obscure window to rear aspect, paneled bath with shower screen and fitted shower attachment, low level WC, vanity wash hand basin, heated towel rail.

#### **FLOORPLAN & EPC**