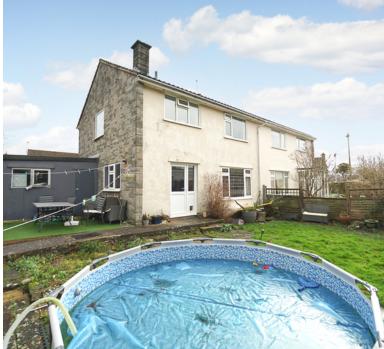

#### **Rear Garden**

Fully enclosed rear garden mainly laid to lawn with patio area, access to garage.

#### Garage

Garage to front