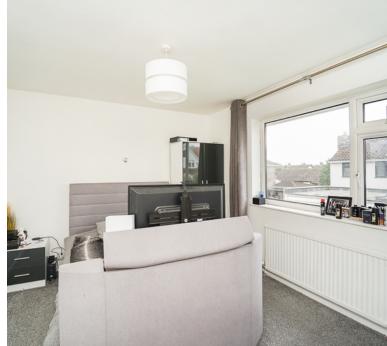

#### Living Room

11' 6" x 15' 2" (3.51m x 4.62m) UPVC double glazed window to front aspect, radiator.

# **Dining Room**

9' 8" x 11' 10" (2.95m x 3.61m) UPVC double glazed window to rear aspect, sliding doors to living room, radiator.