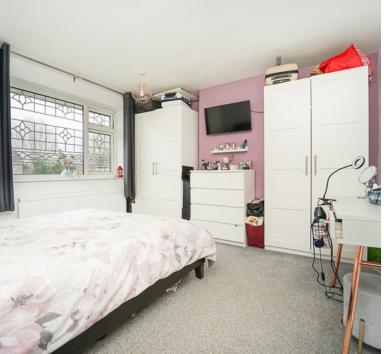

#### **Bedroom One**

11' 6" x 12' 8" (3.51m x 3.86m) UPVC double glazed window to front aspect, radiator.

# **Bedroom Two**

9' 8" x 12' 10" (2.95m x 3.91m) UPVC double glazed window to rear aspect, radiator.

#### **Bedroom Three**

8' 6" x 9' 10" (2.59m x 3.00m) UPVC double glazed window to front aspect, radiator, storage cupboard.