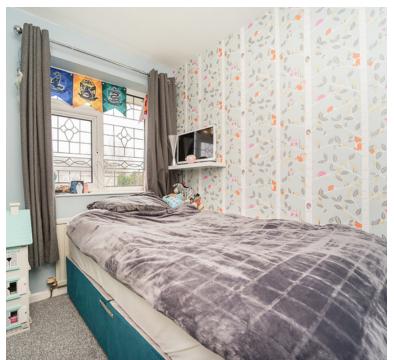

#### **Bedroom One**

11' 6" x 12' 8" (3.51m x 3.86m) UPVC double glazed window to front aspect, radiator.

# **Bedroom Two**

9' 8" x 12' 10" (2.95m x 3.91m) UPVC double glazed window to rear aspect, radiator.

#### **Bedroom Three**

8' 6" x 9' 10" (2.59m x 3.00m) UPVC double glazed window to front aspect, radiator, storage cupboard.