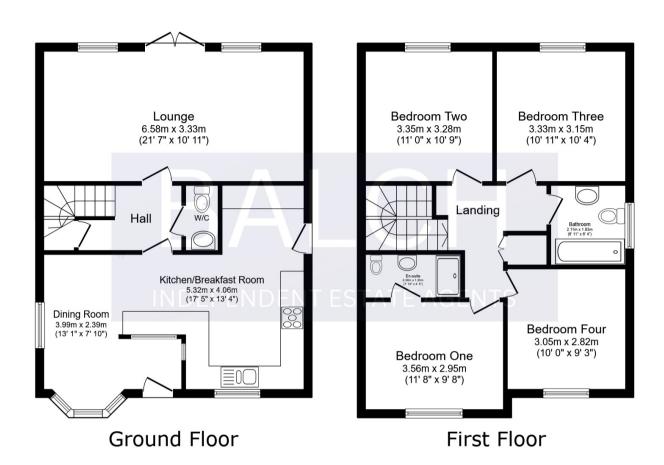

## **ROOM DESCRIPTIONS**

Property Information

(With approximate room sizes)

**Lounge** 21' 7" x 10' 11" (6.58m x 3.33m)

**Dining Room** 

13' 1" x 7' 10" (3.99m x 2.39m)

Kitchen/Breakfast Room

17' 5" x 13' 4" (5.31m x 4.06m)

Cloakroom

First Floor Landing

**Bedroom One** 11' 8" x 9' 8" (3.56m x 2.95m)

7' 10" x 4' 5" (2.39m x 1.35m)

**Bedroom Two** 11' 0" x 10' 9" (3.35m x 3.28m)

**Bedroom Three** 10' 11" x 10' 4" (3.33m x 3.15m)

Bedroom Four

10' 0" x 9' 3" (3.05m x 2.82m)

Front and Rear Gardens

Specification

Kitchens

Neff integrated oven

Neff fridge freezer Neff ceramic hob

Neff microwave

This floor plan is for illustrative purposes only. It is not drawn to scale. Any measurements, floor areas (including any total floor area), openings and orientations are approximate. No details are guaranteed, they cannot be relied upon for any purpose and do not form any part of any agreement. No liability is taken for any error, omission or misstatement. A party must rely upon its own inspection(s). Powered by www.Propertybox.io