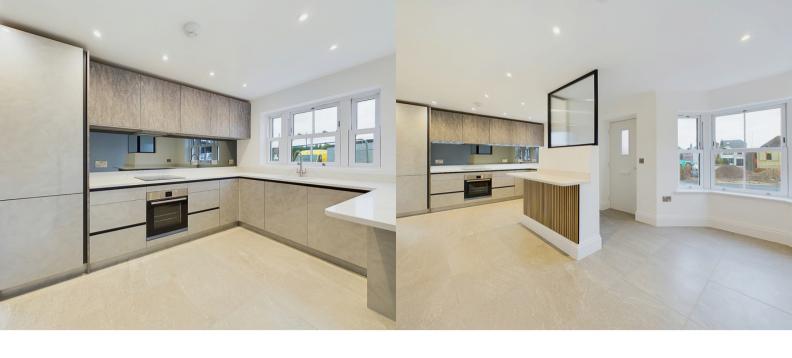

## **ROOM DESCRIPTIONS**

Property Information

(With approximate room sizes)

**Lounge** 21' 7" x 10' 11" (6.58m x 3.33m)

**Dining Room** 

13' 1" x 7' 10" (3.99m x 2.39m)

Kitchen/Breakfast Room

17' 5" x 13' 4" (5.31m x 4.06m)

Bedroom Four

10' 0" x 9' 3" (3.05m x 2.82m)

Front and Rear Gardens

Specification

Kitchens

Neff integrated oven

Neff fridge freezer Neff ceramic hob

Neff microwave

Inset sink with drainer

Quartz worktops with matching upstands

All white sanitary ware

Ceramic tiling to shower/bath

Vanity basin unit

Ceramic tiled floor

Chrome heated towel rail

Heating