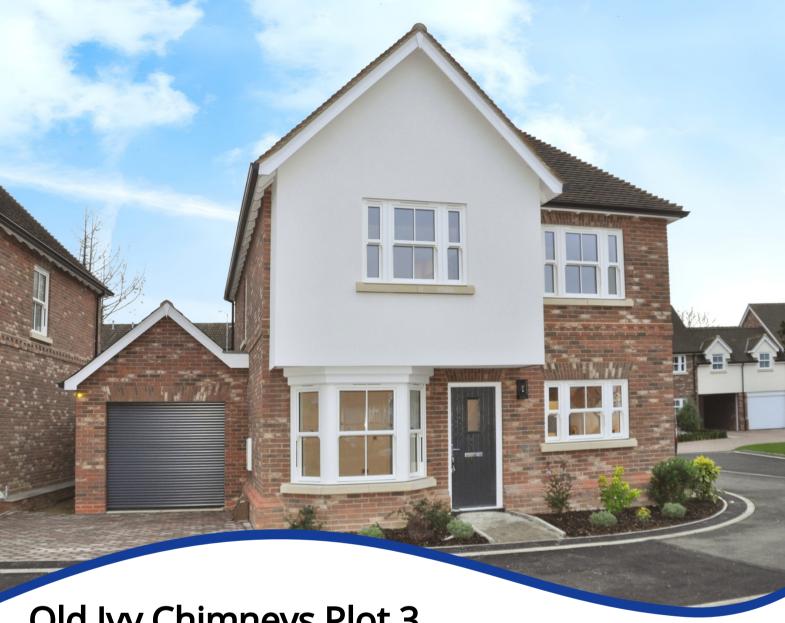

Old Ivy Chimneys Plot 3, Hatfield Road, Witham, Essex, CM8 1EL

- EXCLUSIVE DEVELOPMENT OF JUST 11 DETACHED HOMES
- HIGH SPECIFICATION
- UNDER FLOOR HEATING TO THE GROUND FLOOR
- PARKING AND GARAGE
- EN-SUITE TO THE PRINCIPAL BEDROOM

## PROPERTY DESCRIPTION

Old lvy Chimneys is an exclusive development of just 11 detached family homes and each being thoughtfully designed and built to an exceptional standard, boasting high end fixtures & fittings. These unique homes are positioned in a convenient location offering excellent transport links plus access to local amenities.

These family homes range from 4 bedrooms across two floors to 5 bedrooms across three floors and the first phase will be ready for occupation early 2025.