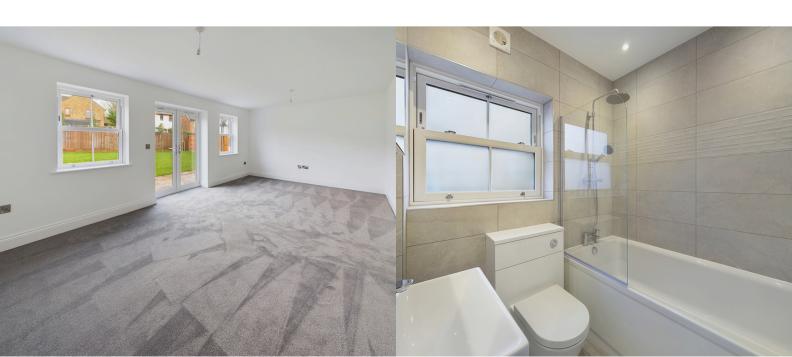

Cloakroom

First Floor Landing

**Bedroom One** 11' 8" x 9' 8" (3.56m x 2.95m)

7' 10" x 4' 5" (2.39m x 1.35m)

**Bedroom Two** 11' 0" x 10' 9" (3.35m x 3.28m)

**Bedroom Three** 10' 11" x 10' 4" (3.33m x 3.15m)

Inset sink with drainer

Quartz worktops with matching upstands

All white sanitary ware

Ceramic tiling to shower/bath

Vanity basin unit

Ceramic tiled floor

Chrome heated towel rail

Heating