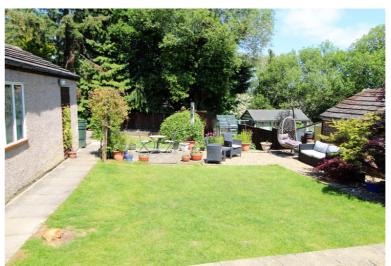

## **FULL DESCRIPTION**

An ideal purchase for the growing family is this spacious, extended four bedroom detached property, situated in this popular residential location with excellent access to local schools. The accommodation comprises of an entrance porch leading into the entrance hall which gives access to a cloaks WC. The lounge measures approximately 18 foot and has a gas fire, windows to the front elevation and double doors opening to a sitting/family room with windows to the rear elevation. The spacious dining kitchen has a range of base and wall mounted units with complimenting worktop surfaces, integrated double oven, fridge freezer, gas hob, extractor canopy, window to the rear elevation, door leading to a rear utility porch which has plumbing for a wahing machine and door leading to the rear garden. First floor landing - Spacious main bedroom with three built in wardrobes, windows to the front and side, en-suite shower room with w.c. three further bedrooms and a modern house bathroom comprising of a bath, shower cubicle, w.c., vanity wash basin, towel radiator and window to the rear. Gas central heating (New Boiler 2022) and double glazing. Outside - Front garden. Driveway to the side leading to a detached garage (7.6m long). Large rear garden with lawn & patio areas, viewing advised. No Chain. EPC Rating C.