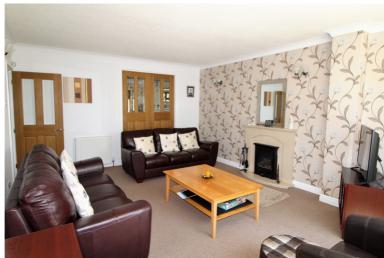

## **FULL DESCRIPTION**

An ideal purchase for the growing family is this spacious, extended four bedroom detached property, situated in this popular residential location with excellent access to local schools. The accommodation comprises of an entrance porch leading into the entrance hall which gives access to a cloaks WC. The lounge measures approximately 18 foot and has a gas fire, windows to the front elevation and double doors opening to a sitting/family room with windows to the rear elevation. The spacious dining kitchen has a range of base and wall mounted units with complimenting worktop surfaces, integrated double oven, fridge freezer, gas hob, extractor canopy, window to the rear elevation, door leading to a rear utility porch which has plumbing for a wahing machine and door leading to the rear garden. First floor landing - Spacious main bedroom with three built in wardrobes, windows to the front and side, en-suite shower room with w.c. three further bedrooms and a modern house bathroom comprising of a bath, shower cubicle, w.c., vanity wash basin, towel radiator and window to the rear. Gas central heating (New Boiler 2022) and double glazing. Outside - Front garden. Driveway to the side leading to a detached garage (7.6m long). Large rear garden with lawn & patio areas, viewing advised. No Chain. EPC Rating C.