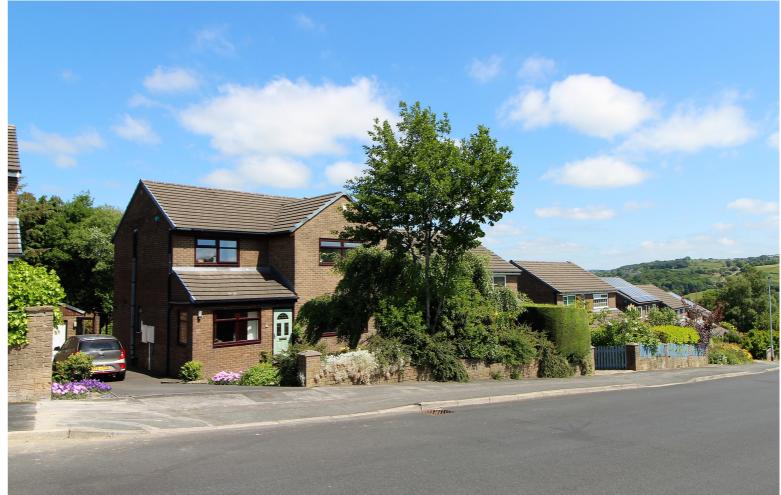

83 Goose Cote Lane, Oakworth, Keighley, West Yorkshire, BD22 7NQ

£285,000

- DETACHED FAMILY HOME
- LARGE REAR GARDEN
- INTERNAL VIEWING ADVISED

- FOUR BEDROOMS (BED 1 EN-SUITE)
- DRIVEWAY & LONG GARAGE
- EPC Rating C

## **FULL DESCRIPTION**

An ideal purchase for the growing family is this spacious, extended four bedroom detached property, situated in this popular residential location with excellent access to local schools. The accommodation comprises of an entrance porch leading into the entrance hall which gives access to a cloaks WC. The lounge measures approximately 18 foot and has a gas fire, windows to the front elevation and double doors opening to a sitting/family room with windows to the rear elevation. The spacious dining kitchen has a range of base and wall mounted units with complimenting worktop surfaces, integrated double oven, fridge freezer, gas hob, extractor canopy, window to the rear elevation, door leading to a rear utility porch which has plumbing for a wahing machine and door leading to the rear garden. First floor landing - Spacious main bedroom with three built in wardrobes, windows to the front and side, en-suite shower room with w.c. three further bedrooms and a modern house bathroom comprising of a bath, shower cubicle, w.c., vanity wash basin, towel radiator and window to the rear. Gas central heating (New Boiler 2022) and double glazing. Outside - Front garden. Driveway to the side leading to a detached garage (7.6m long). Large rear garden with lawn & patio areas, viewing advised. No Chain. EPC Rating C.