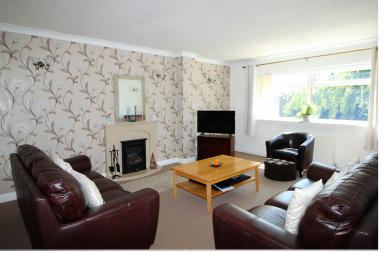

## **FULL DESCRIPTION**

An ideal purchase for the growing family is this spacious, extended four bedroom detached property, situated in this popular residential location with excellent access to local schools. The accommodation comprises of an entrance porch leading into the entrance hall which gives access to a cloaks WC. The lounge measures approximately 18 foot and has a gas fire, windows to the front elevation and double doors opening to a sitting/family room with windows to the rear elevation. The spacious dining kitchen has a range of base and wall mounted units with complimenting worktop surfaces, integrated double oven, fridge freezer, gas hob, extractor canopy, window to the rear elevation, door leading to a rear utility porch which has plumbing for a wahing machine and door leading to the rear garden. First floor landing - Spacious main bedroom with three built in wardrobes, windows to the front and side, en-suite shower room with w.c. three further bedrooms and a modern house bathroom comprising of a bath, shower cubicle, w.c., vanity wash basin, towel radiator and window to the rear. Gas central heating (New Boiler 2022) and double glazing. Outside - Front garden. Driveway to the side leading to a detached garage (7.6m long). Large rear garden with lawn & patio areas, viewing advised. No Chain. EPC Rating C.