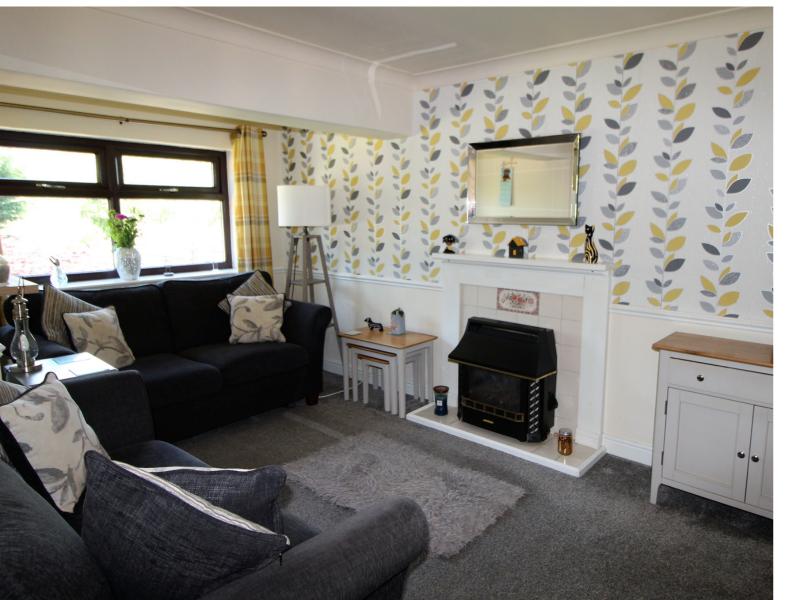

## **FULL DESCRIPTION**

An ideal purchase for the growing family is this spacious, extended four bedroom detached property, situated in this popular residential location with excellent access to local schools. The accommodation comprises of an entrance porch leading into the entrance hall which gives access to a cloaks WC. The lounge measures approximately 18 foot and has a gas fire, windows to the front elevation and double doors opening to a sitting/family room with windows to the rear elevation. The spacious dining kitchen has a range of base and wall mounted units with complimenting worktop surfaces, integrated double oven, fridge freezer, gas hob, extractor canopy, window to the rear elevation, door leading to a rear utility porch which has plumbing for a wahing machine and door leading to the rear garden. First floor landing - Spacious main bedroom with three built in wardrobes, windows to the front and side, en-suite shower room with w.c. three further bedrooms and a modern house bathroom comprising of a bath, shower cubicle, w.c., vanity wash basin, towel radiator and window to the rear. Gas central heating (New Boiler 2022) and double glazing. Outside - Front garden. Driveway to the side leading to a detached garage (7.6m long). Large rear garden with lawn & patio areas, viewing advised. No Chain. EPC Rating C.