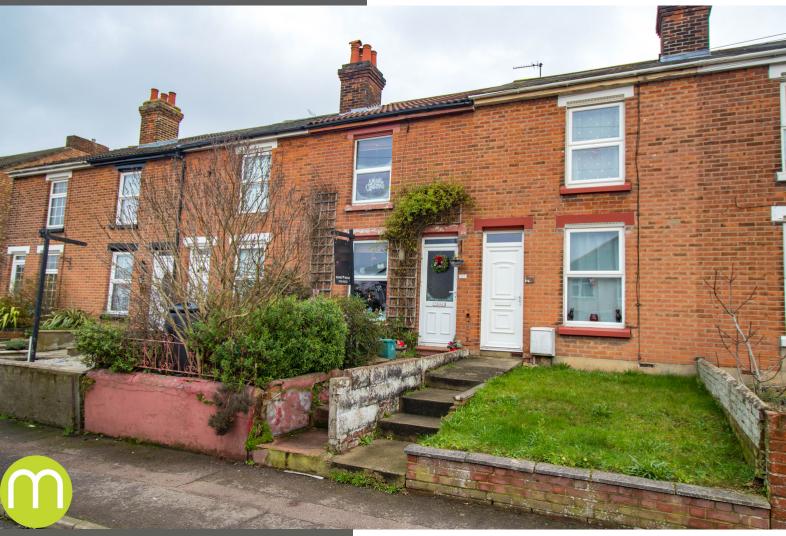

# 206 Old Heath Road, Colchester, Essex. CO2 8AU.

An excellent opportunity for a first time buyer or investor to purchase this spacious two double bedroom Victorian terraced house, situated to the south of Colchester with excellent transport links to the town centre and a wide range of good local amenities and schooling. A superb first time purchase this home offers generous living accommodation throughout and a large rear garden. The internal accommodation consists of a sitting room, a further living room, a fitted kitchen and a dining room with French doors providing access to the garden on the ground floor. To the first floor, there is two double bedrooms and a three piece family bathroom suite.

# £220,000

- Victorian Terraced House
- Two Double Bedrooms
- Living Room & Sitting Room
- Kitchen/Dining Room
- First Floor Bathroom
- Generous Rear Garden