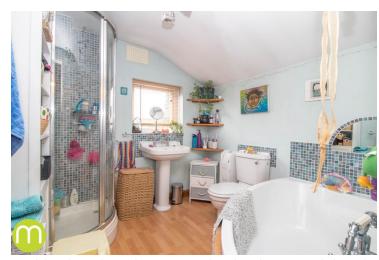

#### **Bathroom**

Double glazed window to rear, low level WC, wash hand basin, bath with shower over, radiator, part tiled walls, laminate flooring.