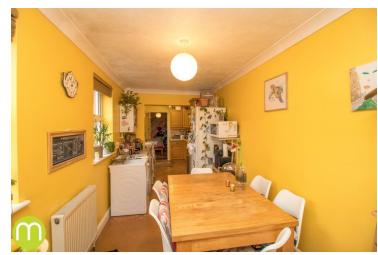

### **Dining Room**

16' 03" x 7' 03" (4.95m x 2.21m) Two double glazed windows to side, French doors, radiator, vinyl flooring.