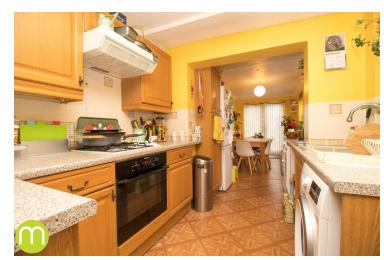

#### Kitchen

8' 01" x 7' 05" (2.46m x 2.26m) Double glazed window to side, wall and base level units, sink and drainer with mixer tap over, space for fridge/freezer, washing machine and dishwasher, part tiled walls, vinyl flooring.