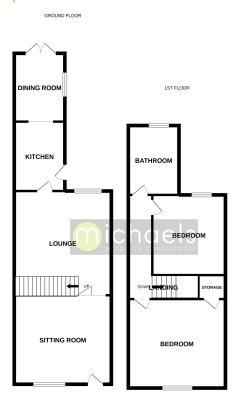

7' 03" (4.95m x 2.21m) Two double glazed windows to side, French doors, radiator, vinyl flooring.

### First Floor

## Landing

Loft access, doors leading to;

# Property Details.

#### **Bedroom One**



11' 11"  $\times$  11' 0" (3.63m  $\times$  3.35m) Double glazed window to front, built in wardrobe, radiator, exposed wooden floorboards.

### **Bedroom Two**



 $11' 02" \times 9' 01"$  (3.40m x 2.77m) Double glazed window to rear, radiator.

#### **Bathroom**



Double glazed window to rear, low level WC, wash hand basin, bath with shower over, radiator, part tiled walls, laminate flooring.

### Outside

### Rear Garden



To the rear there is a generous rear garden which is enclosed by panel fencing with a patio area, lawn and a garden shed.

# Property Details.

### **Floorplans**



#### Location



We have not carried out a structural survey and the services, appliances and specific fittings have not been tested. All photographs, measurements, floor plans and distances referred to are given as a guide only and should not be relied upon for the purchase of carpets or any other fixtures or fittings. Gardens, roof terraces, balconies and communal gardens as well as tenure and lease details cannot have their accuracy guaranteed for intending purchasers. Lease details, service ground rent (where applicable) are given as a guide only and should be checked and confirmed by your solicitor prior to exchange of contracts.