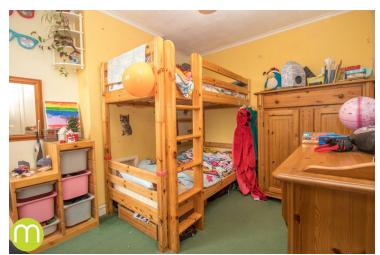

### **Bedroom Two**

 $11' 02" \times 9' 01"$  (3.40m x 2.77m) Double glazed window to rear, radiator.