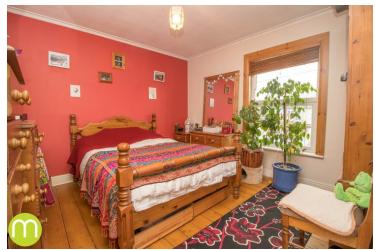

#### **Bedroom One**

11' 11"  $\times$  11' 0" (3.63m  $\times$  3.35m) Double glazed window to front, built in wardrobe, radiator, exposed wooden floorboards.