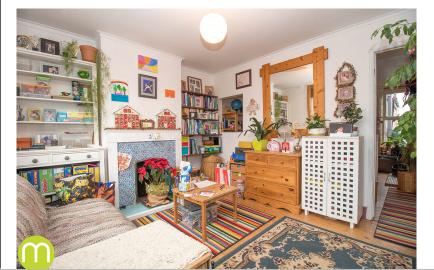

### Sitting Room

 $11' 11" \times 10' 11"$  (3.63m x 3.33m) Double glazed window to front, fireplace, radiator, exposed wooden floorboards.