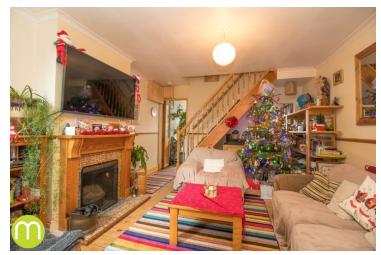

### **Living Room**

 $14' \ 01'' \ x \ 11' \ 11'' \ (4.29m \ x \ 3.63m)$  Double glazed window to rear, fireplace, exposed floorboards.