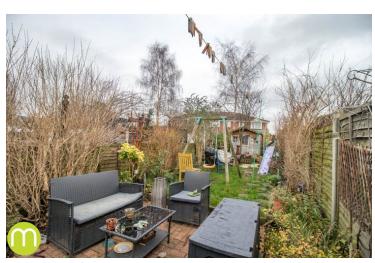

### Rear Garden

To the rear there is a generous rear garden which is enclosed by panel fencing with a patio area, lawn and a garden shed.