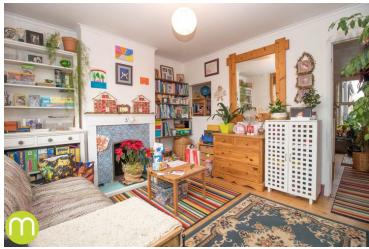

### Sitting Room

 $11' 11" \times 10' 11"$  (3.63m x 3.33m) Double glazed window to front, fireplace, radiator, exposed wooden floorboards.