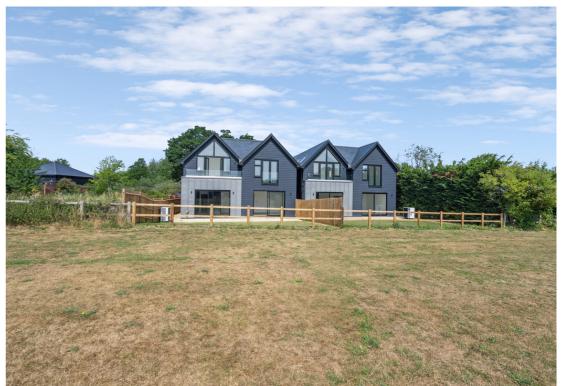

A stunning four bedroom detached family home displaying contemporary living with exceptional features.

Situated in an enviable position just off Kings Oak in Hitchin, Birch View is a stunning newly built 4 bedroom detached family home offering over 2400 sq. ft. of beautifully designed living space, with far reaching views across open countryside. This exclusive home has been crafted to the highest of standards, combining architectural elegance with modern functionality. Every detail has been considered, from the bespoke kitchen, generous reception rooms to the private balcony and luxurious ensuite.

Externally, the property offers a generous rear garden and patio area with side access. To the front is a landscaped garden and off road parking for two vehicles.

Located in a quiet and desirable setting, Birch View offers the perfect balance of tranquil, semi-rural living with the convenience of Hitchin's vibrant town centre, renowned schooling and excellent commuter links close by.