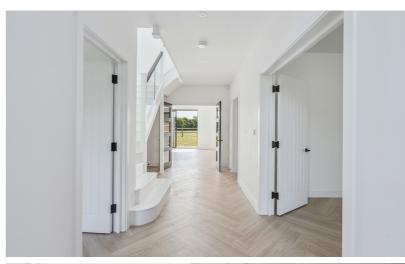

The striking vaulted entrance hall sets the tone for the rest of the home and flows through to the living room and study. The heart of the home is no doubt the wonderful open plan kitchen, dining and family area, flooded with natural light thanks to the bi-fold doors that open directly onto the rear garden. The kitchen is sleek and stylish, offering ample workspace and integrated appliances. It is supported by the separate utility room.