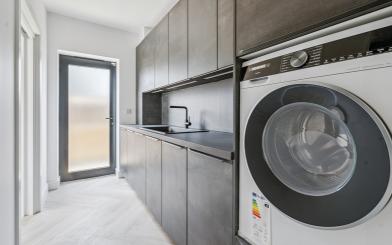

The striking vaulted entrance hall sets the tone for the rest of the home and flows through to the living room and study. The heart of the home is no doubt the wonderful open plan kitchen, dining and family area, flooded with natural light thanks to the bi-fold doors that open directly onto the rear garden. The kitchen is sleek and stylish, offering ample workspace and integrated appliances. It is supported by the separate utility room.