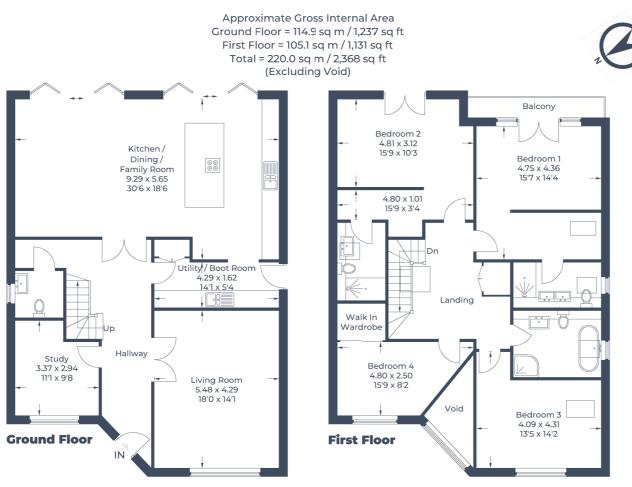

A stunning four bedroom detached family home displaying contemporary living with exceptional features.

Situated in an enviable position just off Kings Oak in Hitchin, Birch View is a stunning newly built 4 bedroom detached family home offering over 2400 sq. ft. of beautifully designed living space, with far reaching views across open countryside. This exclusive home has been crafted to the highest of standards, combining architectural elegance with modern functionality. Every detail has been considered, from the bespoke kitchen, generous reception rooms to the private balcony and luxurious ensuite.

The striking vaulted entrance hall sets the tone for the rest of the home and flows through to the living room and study. The heart of the home is no doubt the wonderful open plan kitchen, dining and family area, flooded with natural light thanks to the bi-fold doors that open directly onto the rear garden. The kitchen is sleek and stylish, offering ample workspace and integrated appliances. It is supported by the separate utility room.

Upstairs, a thoughtfully designed layout has created four wonderful bedrooms and a luxurious four piece family bathroom suite. The principal bedroom offers an ensuite shower room, dressing area and balcony over looking the garden and beyond. There is a further ensuite, dressing area and Juliette balcony to the second bedroom and a walk-in wardrobe to the fourth bedroom.

- Over 2,400 sq ft of high-quality, flexible accommodation
- Striking entrance hall setting the tone for the rest of the home
- Bespoke kitchen with premium appliances, worktops, and feature island perfect for entertaining
- Two separate reception rooms, ideal for formal dining, a home office, or relaxed family living
- Principal suite with walk-in wardrobe, luxury en-suite bathroom, and
- Four spacious double bedrooms, all beautifully appointed
- Contemporary family bathroom finished to a high standard
- Generous rear garden with countryside backdrop
- Driveway parking for two vehicles
- Energy efficient construction with modern insulation, double glazing, and underfloor heating

Illustration for identification purposes only, measurements are approximate, not to scale.

© CJ Property Marketing Produced for Country Properties

All measurements are approximate and quoted in metric with imperial equivalents and for general guidance only and whilst every attempt has been made to ensure accuracy, they must not be relied on. The fixtures, fittings and appliances referred to have not been tested and therefore no guarantee can be given and that they are in working order. Internal photographs are reproduced for general information and it must not be inferred that any item shown is included with the property. For a free valuation, contact the numbers listed on the brochure