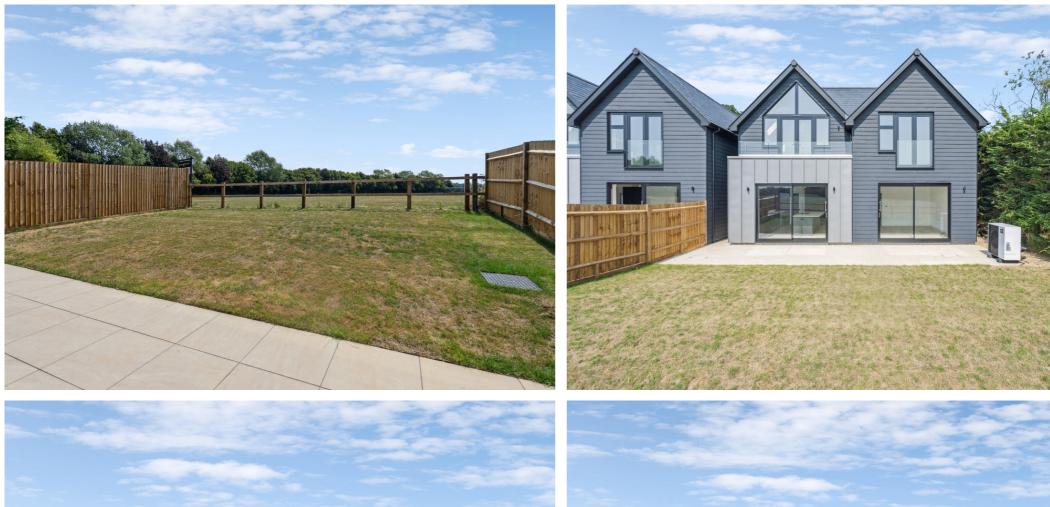

A stunning four bedroom detached family home displaying contemporary living with exceptional features.

Situated in an enviable position just off Kings Oak in Hitchin, Birch View is a stunning newly built 4 bedroom detached family home offering over 2400 sq. ft. of beautifully designed living space, with far reaching views across open countryside. This exclusive home has been crafted to the highest of standards, combining architectural elegance with modern functionality. Every detail has been considered, from the bespoke kitchen, generous reception rooms to the private balcony and luxurious ensuite.

Externally, the property offers a generous rear garden and patio area with side access. To the front is a landscaped garden and off road parking for two vehicles.

Located in a quiet and desirable setting, Birch View offers the perfect balance of tranquil, semi-rural living with the convenience of Hitchin's vibrant town centre, renowned schooling and excellent commuter links close by.