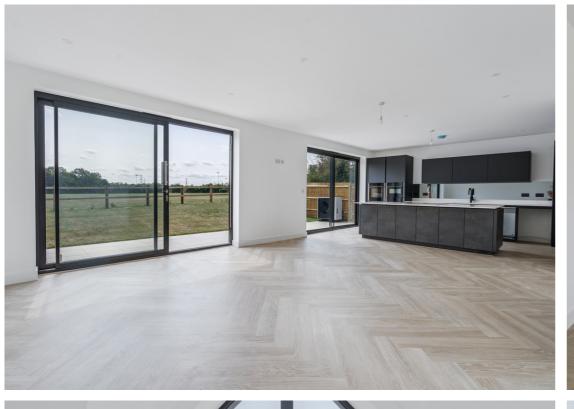

The striking vaulted entrance hall sets the tone for the rest of the home and flows through to the living room and study. The heart of the home is no doubt the wonderful open plan kitchen, dining and family area, flooded with natural light thanks to the bi-fold doors that open directly onto the rear garden. The kitchen is sleek and stylish, offering ample workspace and integrated appliances. It is supported by the separate utility room.

With high quality finishes throughout the property, including Neff/Siemens appliances, Quooker tap, Quartz worktops, Kutchenhaus German kitchen and utility room, Lusso sanitaryware, Porcelanosa tiles, Karndean flooring and ADT alarm.