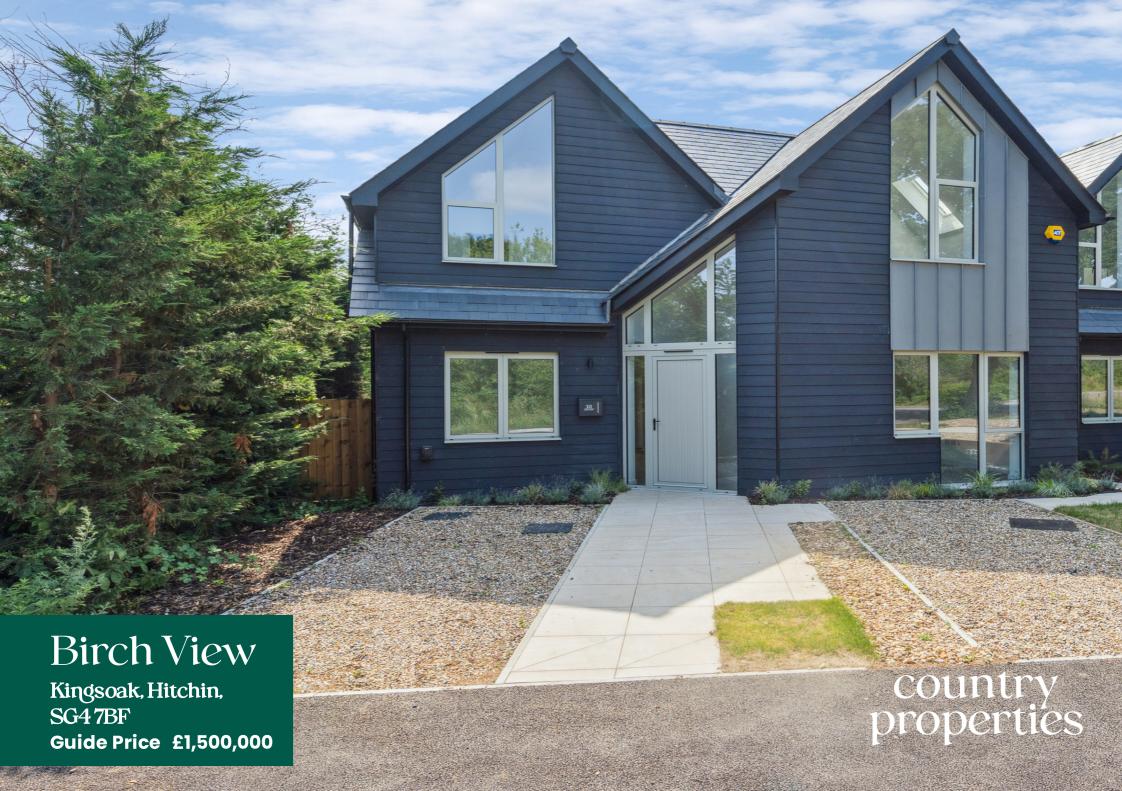

A stunning four bedroom detached family home displaying contemporary living with exceptional features.

Situated in an enviable position just off Kings Oak in Hitchin, Birch View is a stunning newly built 4 bedroom detached family home offering over 2400 sq. ft. of beautifully designed living space, with far reaching views across open countryside. This exclusive home has been crafted to the highest of standards, combining architectural elegance with modern functionality. Every detail has been considered, from the bespoke kitchen, generous reception rooms to the private balcony and luxurious ensuite.