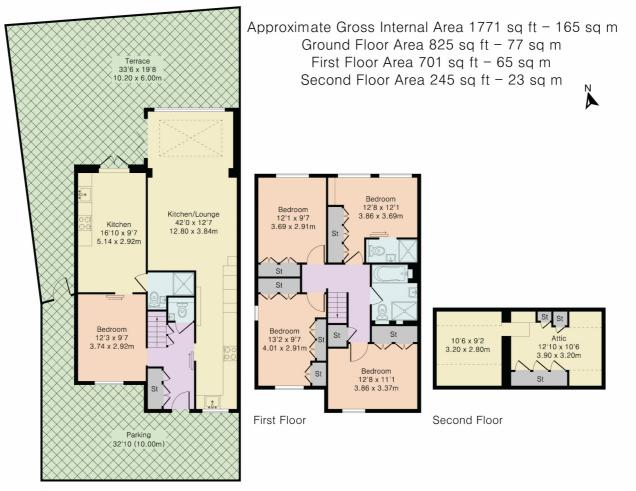

This is a truly special property; having benefited from a high quality refurbishment in recent years and offering a very flexible layout.

At 165 sq/m/1,771 sq/ft the property is very spacious throughout and offers good sized double bedrooms and living rooms.

To the ground floor the property comprises: Entrance hall with bespoke storage and w/c, front aspect kitchen finished to the highest standard with granite worktops and integral appliances. The main living room is a long and bright room which opens out on the private garden which feature a variety of palm trees, olive trees and wisteria! Outside storage, power points and water with side gate.

The double story side extension provides a ground floor shower and w/c, large reception room which also leads onto the garden and a separate front room which could be a 5th bedroom or an additional reception.

To the first floor are the 4 double bedrooms, family bathroom and en-suite bathroom.

Get in touch to book your viewing!

ROOM DESCRIPTIONS

Ground Floor

Although Pink Plan Itd ensures the highest level of accuracy, measurements of doors, windows and rooms are approximate and no responsibility is taken for error, omission or misstatement. These plans are for representation purposes only as defined by RICS code of measuring practise. No guarantee is given on total square footage of the property within this plan. The figure icon is for initial guidance only and should not be relied on as a basis of valuation.