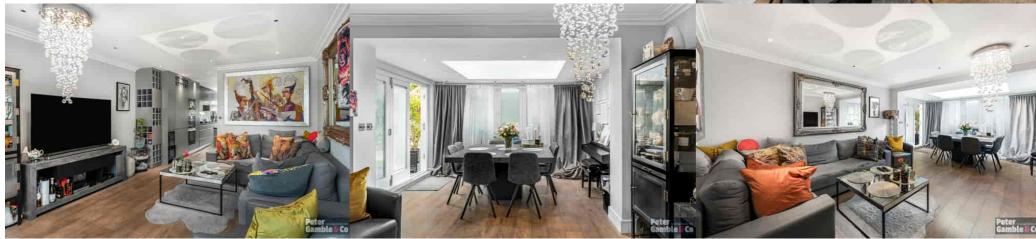

To the ground floor the property comprises: Entrance hall with bespoke storage and w/c, front aspect kitchen finished to the highest standard with granite worktops and integral appliances. The main living room is a long and bright room which opens out on the private garden which feature a variety of palm trees, olive trees and wisteria! Outside storage, power points and water with side gate.

The double story side extension provides a ground floor shower and w/c, large reception room which also leads onto the garden and a separate front room which could be a 5th bedroom or an additional reception.