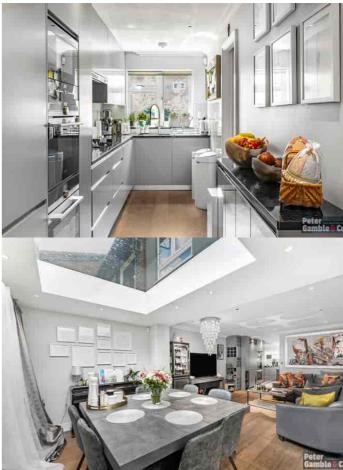

To the ground floor the property comprises: Entrance hall with bespoke storage and w/c, front aspect kitchen finished to the highest standard with granite worktops and integral appliances. The main living room is a long and bright room which opens out on the private garden which feature a variety of palm trees, olive trees and wisteria! Outside storage, power points and water with side gate.