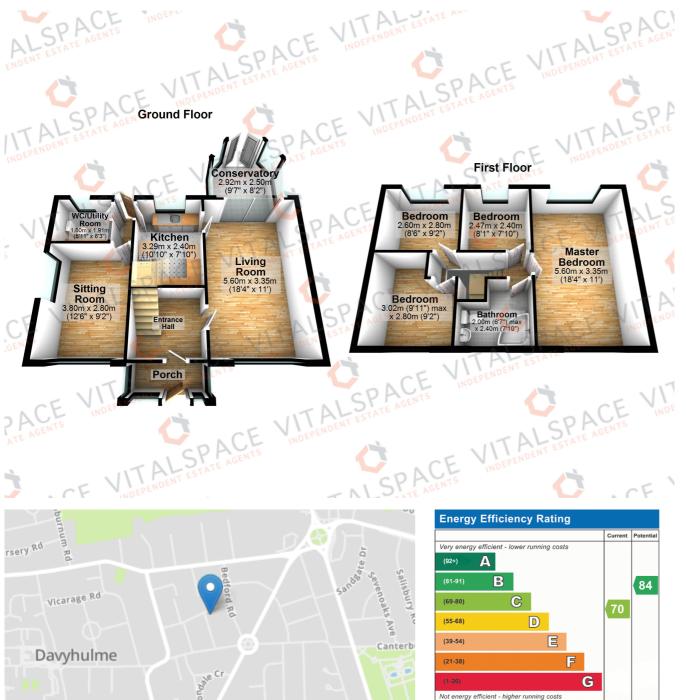

## Leamington Road, Urmston, M41 7AZ

\*\*VIDEO TOUR\*\* - \*\*EXCELLENT FAMILY HOME\*\* - \*\*LARGE REAR GARDEN\*\* -VITALSPACE ESTATE AGENTS are delighted to bring to the sales market this substantially extended and beautifully presented FOUR BEDROOM semi detached family home, ideally located on a peaceful and highly sought after tree lined road in Urmston. This spacious residence is perfect for families and commuters alike, offering easy access to Manchester City Centre, Salford Quays, and MediaCityUK. The well maintained accommodation briefly comprises a welcoming porch and entrance hallway, a generously sized 18ft living room, a spacious uPVC conservatory overlooking the rear landscaped garden, a modern fitted kitchen and a versatile second reception room currently used as sitting room by our clients perfect for relaxing or entertaining. A conveniently placed utility room / downstairs WC can also be found adjacent to the kitchen and completes the ground floor accommodation. Upstairs, a shaped landing leads to four generous bedrooms and a contemporary, modern three piece family bathroom. Externally, the property benefits from a large driveway providing ample off road parking to the front. To the rear, a low maintenance garden features a mix of paved and lawned areas, ideal for outdoor dining and family activities. Located within easy reach of Urmston town centre, residents can enjoy a wide range of shops, restaurants, and local amenities. The property is also close to a number of highly regarded schools, including Urmston Grammar School, and is just a short walk from Urmston train station, offering excellent commuter links. The nearby motorway network is also easily accessible. A fantastic opportunity for growing families. Early viewing is highly recommended to avoid disappointment. For further details or to arrange a viewing, please contact VitalSpace Estate Agents.

If you would like to submit an offer on this property, please visit our website - https://www.vitalspace.co.uk/offer - and complete our online offer form.

EU Directive 2002/91/EC

England, Scotland & Wales