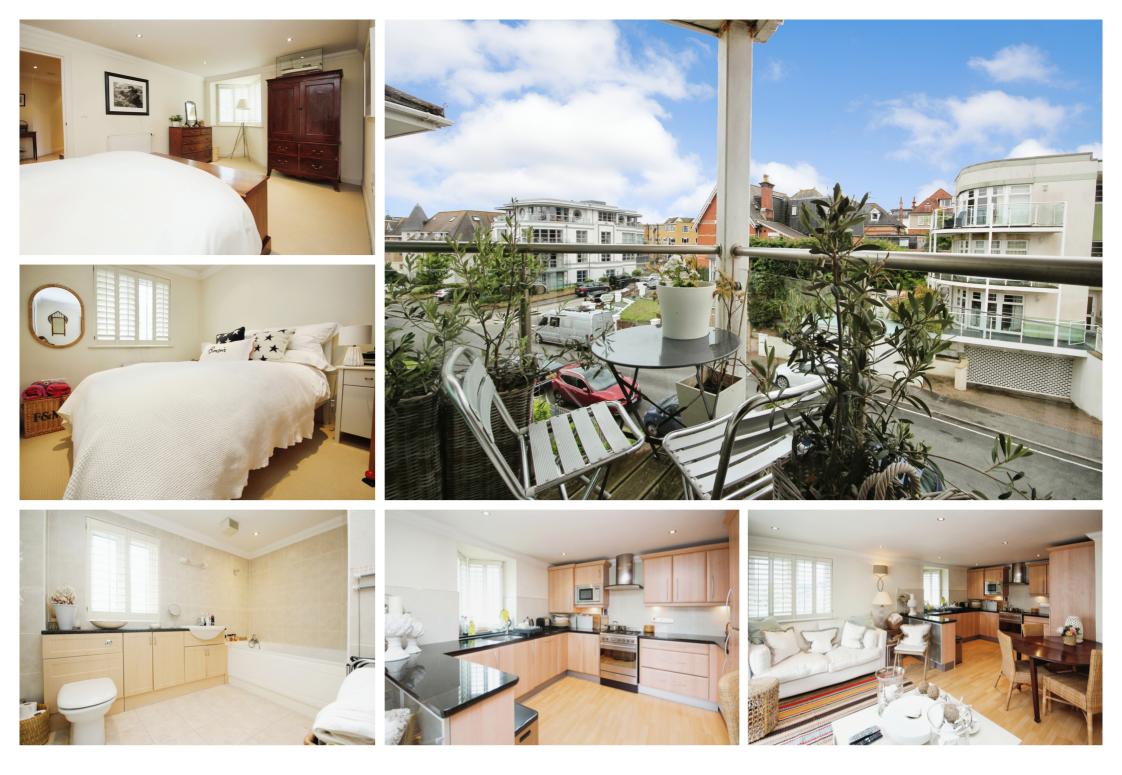

#### **The Property**

Brown and Kay are delighted to market this beautifully presented apartment ideally positioned a stones throw from golden sandy beaches. The home occupies a third floor position with the benefit of lift access, within this modern development, and boasts many features to include attractive windows shutters and no forward chain. The tastefully styled interior boasts a generous open plan living/dining/kitchen with integrated appliances, sunny aspect balcony perfect for soaking up coastal living, a lovely master suite with walk-in wardrobe and en-suite shower room, further bedroom and principal bathroom with Whirlpool bath. Add to this,

#### **BEDROOM ONE**

11' 0" x 16' 08" (3.35m x 5.08m) Feature window to side aspect with fitted shutters.

#### **BEDROOM TWO**

10' 11" x 8' 5" (3.33m x 2.57m) Double glazed window to side aspect with fitted shutters.

#### BATHROOM

a share of freehold, this would make a wonderful lock and leave holiday home, or main home alike.

Ocean Breeze is well situated in this desirable location moments from miles upon miles of sandy shores, perfect for a refreshing dip or paddle boarding session, with promenade stretching to Bournemouth and beyond in one direction, and the famous Sandbanks in the other. The bustling village of Westbourne with its cafe bar scene, diverse eateries and boutique shops as well as the usual high street names such as Marks and Spencer food hall is within comfortable distance as are bus services which operate to surrounding areas and train stations located at both Westbourne and Bournemouth.

### **OPEN PLAN LIVING/KITCHEN/DINING**

21' 1" x 14' 10" (6.43m x 4.52m) Living/Dining Area - Double glazed window to the side aspect with fitted shutters and double glazed sliding door to the balcony, also with fitted shutters. Kitchen area -Mix of base and wall level units with complementary work surfaces over, integrated fridge/freezer, dishwasher, washing machine and microwave, freestanding oven with gas hob and extractor over, feature window to side aspect with fitted shutters.

#### BALCONY

Sunny aspect balcony with space for table and chairs, perfect to enjoy some outdoor living.

Whirlpool bath with mixer tap, w.c, wash hand basin with storage, extractor, heated towel rail, frosted double glazed to side aspect with fitted shutters.