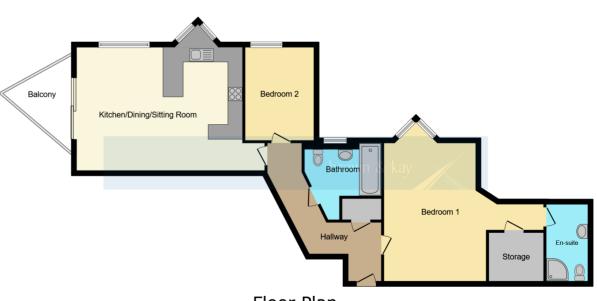

auctions

land & new home

nortgages

spnittal

residential sales

Floor Plan

# rightmove find your happy

This floor plan is for illustrative purposes only. It is not drawn to scale. Any measurements, floor areas (including any total floor area), openings and orientations are approximate. No details are guaranteed, they cannot be relied upon for any purpose and do not form any part of any agreement. No liability is taken for any error, omission or misstatement. A party must rely upon its own inspection(s). Powered by www.ropertybacu.

#### **COMMUNAL HALLWAY**

Stairs and lift to third floor. HALLWAY

#### **BEDROOM ONE**

11' 0" x 16' 08" (3.35m x 5.08m) Feature window to side aspect with fitted shutters.

#### WALK IN WARDROBE

7' 10" x 5' 02" (2.39m x 1.57m) Electric point, space for wardrobes.

#### **EN-SUITE**

Wash hand basin, w.c., corner shower cubicle, extractor fan, heated towel rail.

#### **BEDROOM TWO**

10' 11" x 8' 5" (3.33m x 2.57m) Double glazed window to side aspect with fitted shutters.

#### BATHROOM

a share of freehold, this would make a wonderful lock and leave holiday home, or main home alike.

Ocean Breeze is well situated in this desirable location moments from miles upon miles of sandy shores, perfect for a refreshing dip or paddle boarding session, with promenade stretching to Bournemouth and beyond in one direction, and the famous Sandbanks in the other. The bustling village of Westbourne with its cafe bar scene, diverse eateries and boutique shops as well as the usual high street names such as Marks and Spencer food hall is within comfortable distance as are bus services which operate to surrounding areas and train stations located at both Westbourne and Bournemouth.

### **OPEN PLAN LIVING/KITCHEN/DINING**

21' 1" x 14' 10" (6.43m x 4.52m) Living/Dining Area - Double glazed window to the side aspect with fitted shutters and double glazed sliding door to the balcony, also with fitted shutters. Kitchen area -Mix of base and wall level units with complementary work surfaces over, integrated fridge/freezer, dishwasher, washing machine and microwave, freestanding oven with gas hob and extractor over, feature window to side aspect with fitted shutters.

#### BALCONY

Sunny aspect balcony with space for table and chairs, perfect to enjoy some outdoor living.

Whirlpool bath with mixer tap, w.c, wash hand basin with storage, extractor, heated towel rail, frosted double glazed to side aspect with fitted shutters.