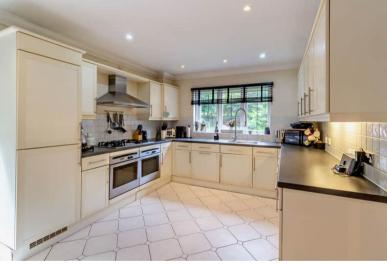

The interior of this well presented property comprises a spacious living room, dining room, the fitted kitchen and a convenient WC on the ground floor. The first floor consists of 4 double bedrooms, including the master bedroom with an ensuite bathroom and the family bathroom. The second floor hosts another double bedroom with an ensuite shower room. The exterior boasts a private rear garden, perfect for enjoying the summer months.