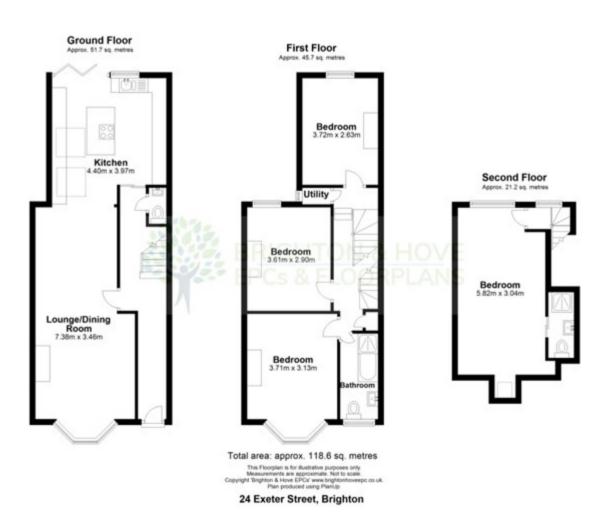

This stunning Victorian family home has been meticulously refurbished by its current owners, seamlessly blending the charm of the era with modern comforts. Located in a highly sought-after Port Hall area of Brighton, the popular Seven Dials is a stone's throw away and access to train stations for commuters is ideal. Presented in immaculate condition, the property boasts spacious and inviting living spaces. The ground floor features a generous open-plan living, dining and kitchen area—originally three separate rooms—now transformed into a seamless space ideal for entertaining. The elegant living room showcases a large bay sash window, complete with shutters, while Victorian-style radiators and bespoke cabinetry add luxurious finishing touches. The stylish kitchen, extended for extra space, comes equipped with sleek cabinetry and integrated appliances, including a large American fridge freezer included in the sale. Bi-fold doors lead to a southwest facing patio garden, bordered by contemporary wooden trellising—a blank canvas ready for your personal touch to create a relaxing outdoor retreat. For added convenience, a cloakroom/WC is also located on the ground floor. The first floor features three generously sized bedrooms, a family bathroom and a handy utility cupboard for a washing machine and tumble dryer. The top-floor loft conversion serves as a tranquil master suite, complete with dual aspect windows and an en suite shower room. This property is offered with no onward chain, making it an ideal choice for your next family home.