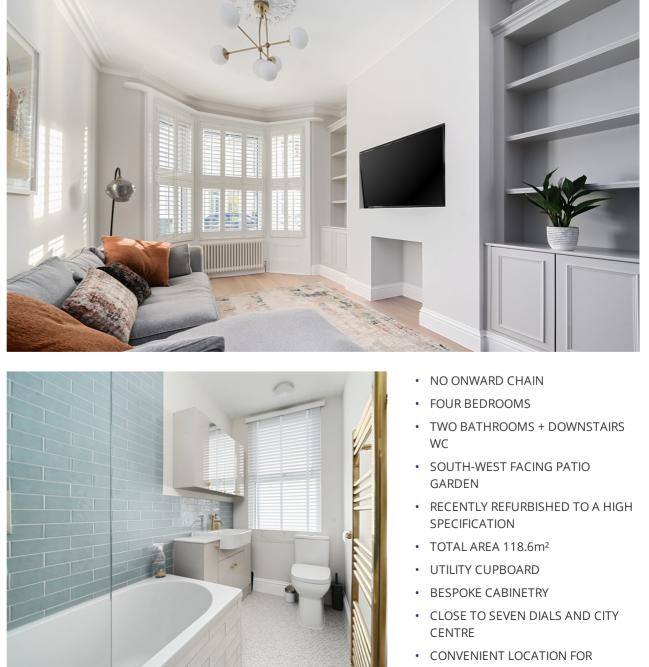

This stunning Victorian family home has been meticulously refurbished by its current owners, seamlessly blending the charm of the era with modern comforts. Located in a highly sought-after Port Hall area of Brighton, the popular Seven Dials is a stone's throw away and access to train stations for commuters is ideal. Presented in immaculate condition, the property boasts spacious and inviting living spaces. The ground floor features a generous open-plan living, dining and kitchen area—originally three separate rooms—now transformed into a seamless space ideal for entertaining. The elegant living room showcases a large bay sash window, complete with shutters, while Victorian-style radiators and bespoke cabinetry add luxurious finishing touches. The stylish kitchen, extended for extra space, comes equipped with sleek cabinetry and integrated appliances, including a large American fridge freezer included in the sale. Bi-fold doors lead to a southwest facing patio garden, bordered by contemporary wooden trellising—a blank canvas ready for your personal touch to create a relaxing outdoor retreat. For added convenience, a cloakroom/WC is also located on the ground floor. The first floor features three generously sized bedrooms, a family bathroom and a handy utility cupboard for a washing machine and tumble dryer. The top-floor loft conversion serves as a tranquil master suite, complete with dual aspect windows and an en suite shower room. This property is offered with no onward chain, making it an ideal choice for your next family home.