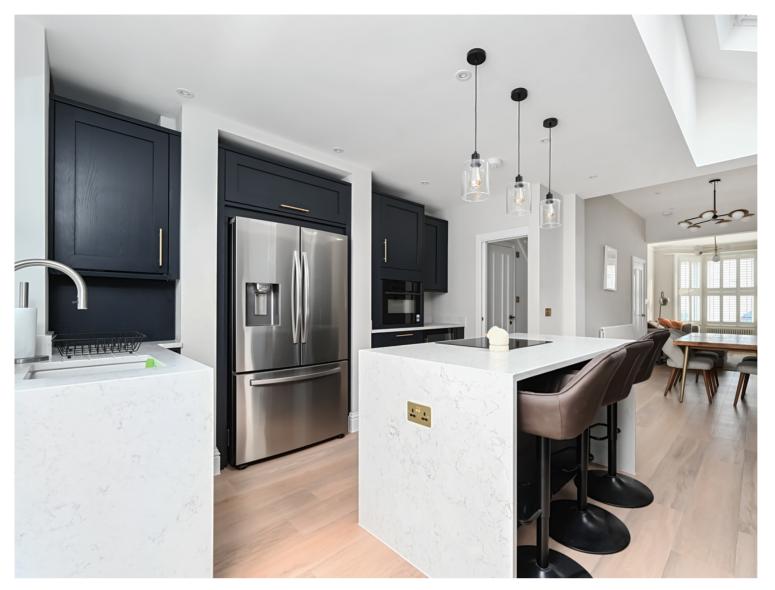

This stunning Victorian family home has been meticulously refurbished by its current owners, seamlessly blending the charm of the era with modern comforts. Located in a highly sought-after Port Hall area of Brighton, the popular Seven Dials is a stone's throw away and access to train stations for commuters is ideal. Presented in immaculate condition, the property boasts spacious and inviting living spaces. The ground floor features a generous open-plan living, dining and kitchen area—originally three separate rooms—now transformed into a seamless space ideal for entertaining. The elegant living room showcases a large bay sash window, complete with shutters, while Victorian-style radiators and bespoke cabinetry add luxurious finishing touches. The stylish kitchen, extended for extra space, comes equipped with sleek cabinetry and integrated appliances, including a large American fridge freezer included in the sale. Bi-fold doors lead to a southwest facing patio garden, bordered by contemporary wooden trellising—a blank canvas ready for your personal touch to create a relaxing outdoor retreat. For added convenience, a cloakroom/WC is also located on the ground floor. The first floor features three generously sized bedrooms, a family bathroom and a handy utility cupboard for a washing machine and tumble dryer. The top-floor loft conversion serves as a tranquil master suite, complete with dual aspect windows and an en suite shower room. This property is offered with no onward chain, making it an ideal choice for your next family home.