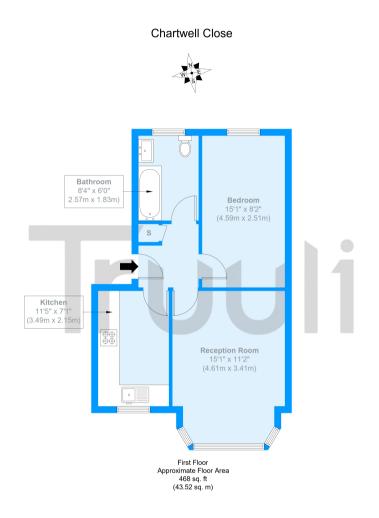

The property has served me well due the location, however, due to our family size increasing I have to let go of this amazing home".

Approximate Gross Internal Area = 43.52 sq m / 468 sq ft

The Floor plan is not to scale and measurements and areas shown are approximate and therefore should be used for illustrative purposes only. The plan has been prepared in accordance with the RICS code of Measuring Practice and whilet we have confidence in the information produced it must not be relied on. Maximum lengths and widths are represented on the floor plan. If there is any aspect of particular importance, you should carry out or commission your own inspection of the property. Copyright @ BleuPlan