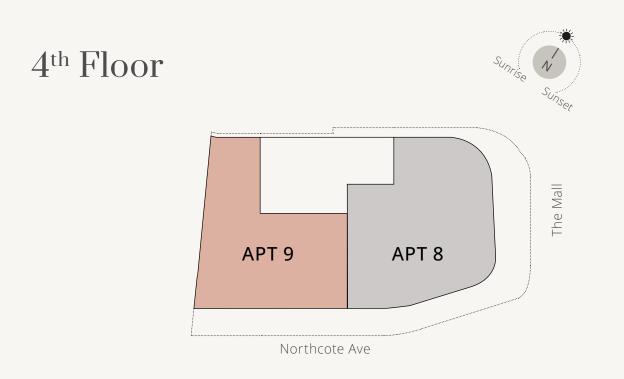

#### 847 sq ft / 78.7 sq m

4<sup>th</sup> Floor

2-Bedrooms

754 sq ft / 70 sq m

4-5 Floors

#### 3-Bedrooms Duplex

#### 1,293 sq ft / 120.18 sq m

**Disclaimer:** All pictures, plans, layouts, information, data and details included in this brochure are indicative only and may change at any time up to the final 'as built' status in accordance with final designs of the project, regulatory approvals and planning permissions. All accessories and interior finishes such as wallpaper, chandeliers, furniture, electronics, white goods, curtains, hard and soft landscaping, pavements, features, gym, swimming pool(s) and other elements displayed in the brochure, or within the show apartment or between the plot boundary and the unit, are not part of the unit and are shown for illustrative purposes only.

4<sup>th</sup> FLOOR

5<sup>th</sup> FLOOR

A DEVELOPMENT BY