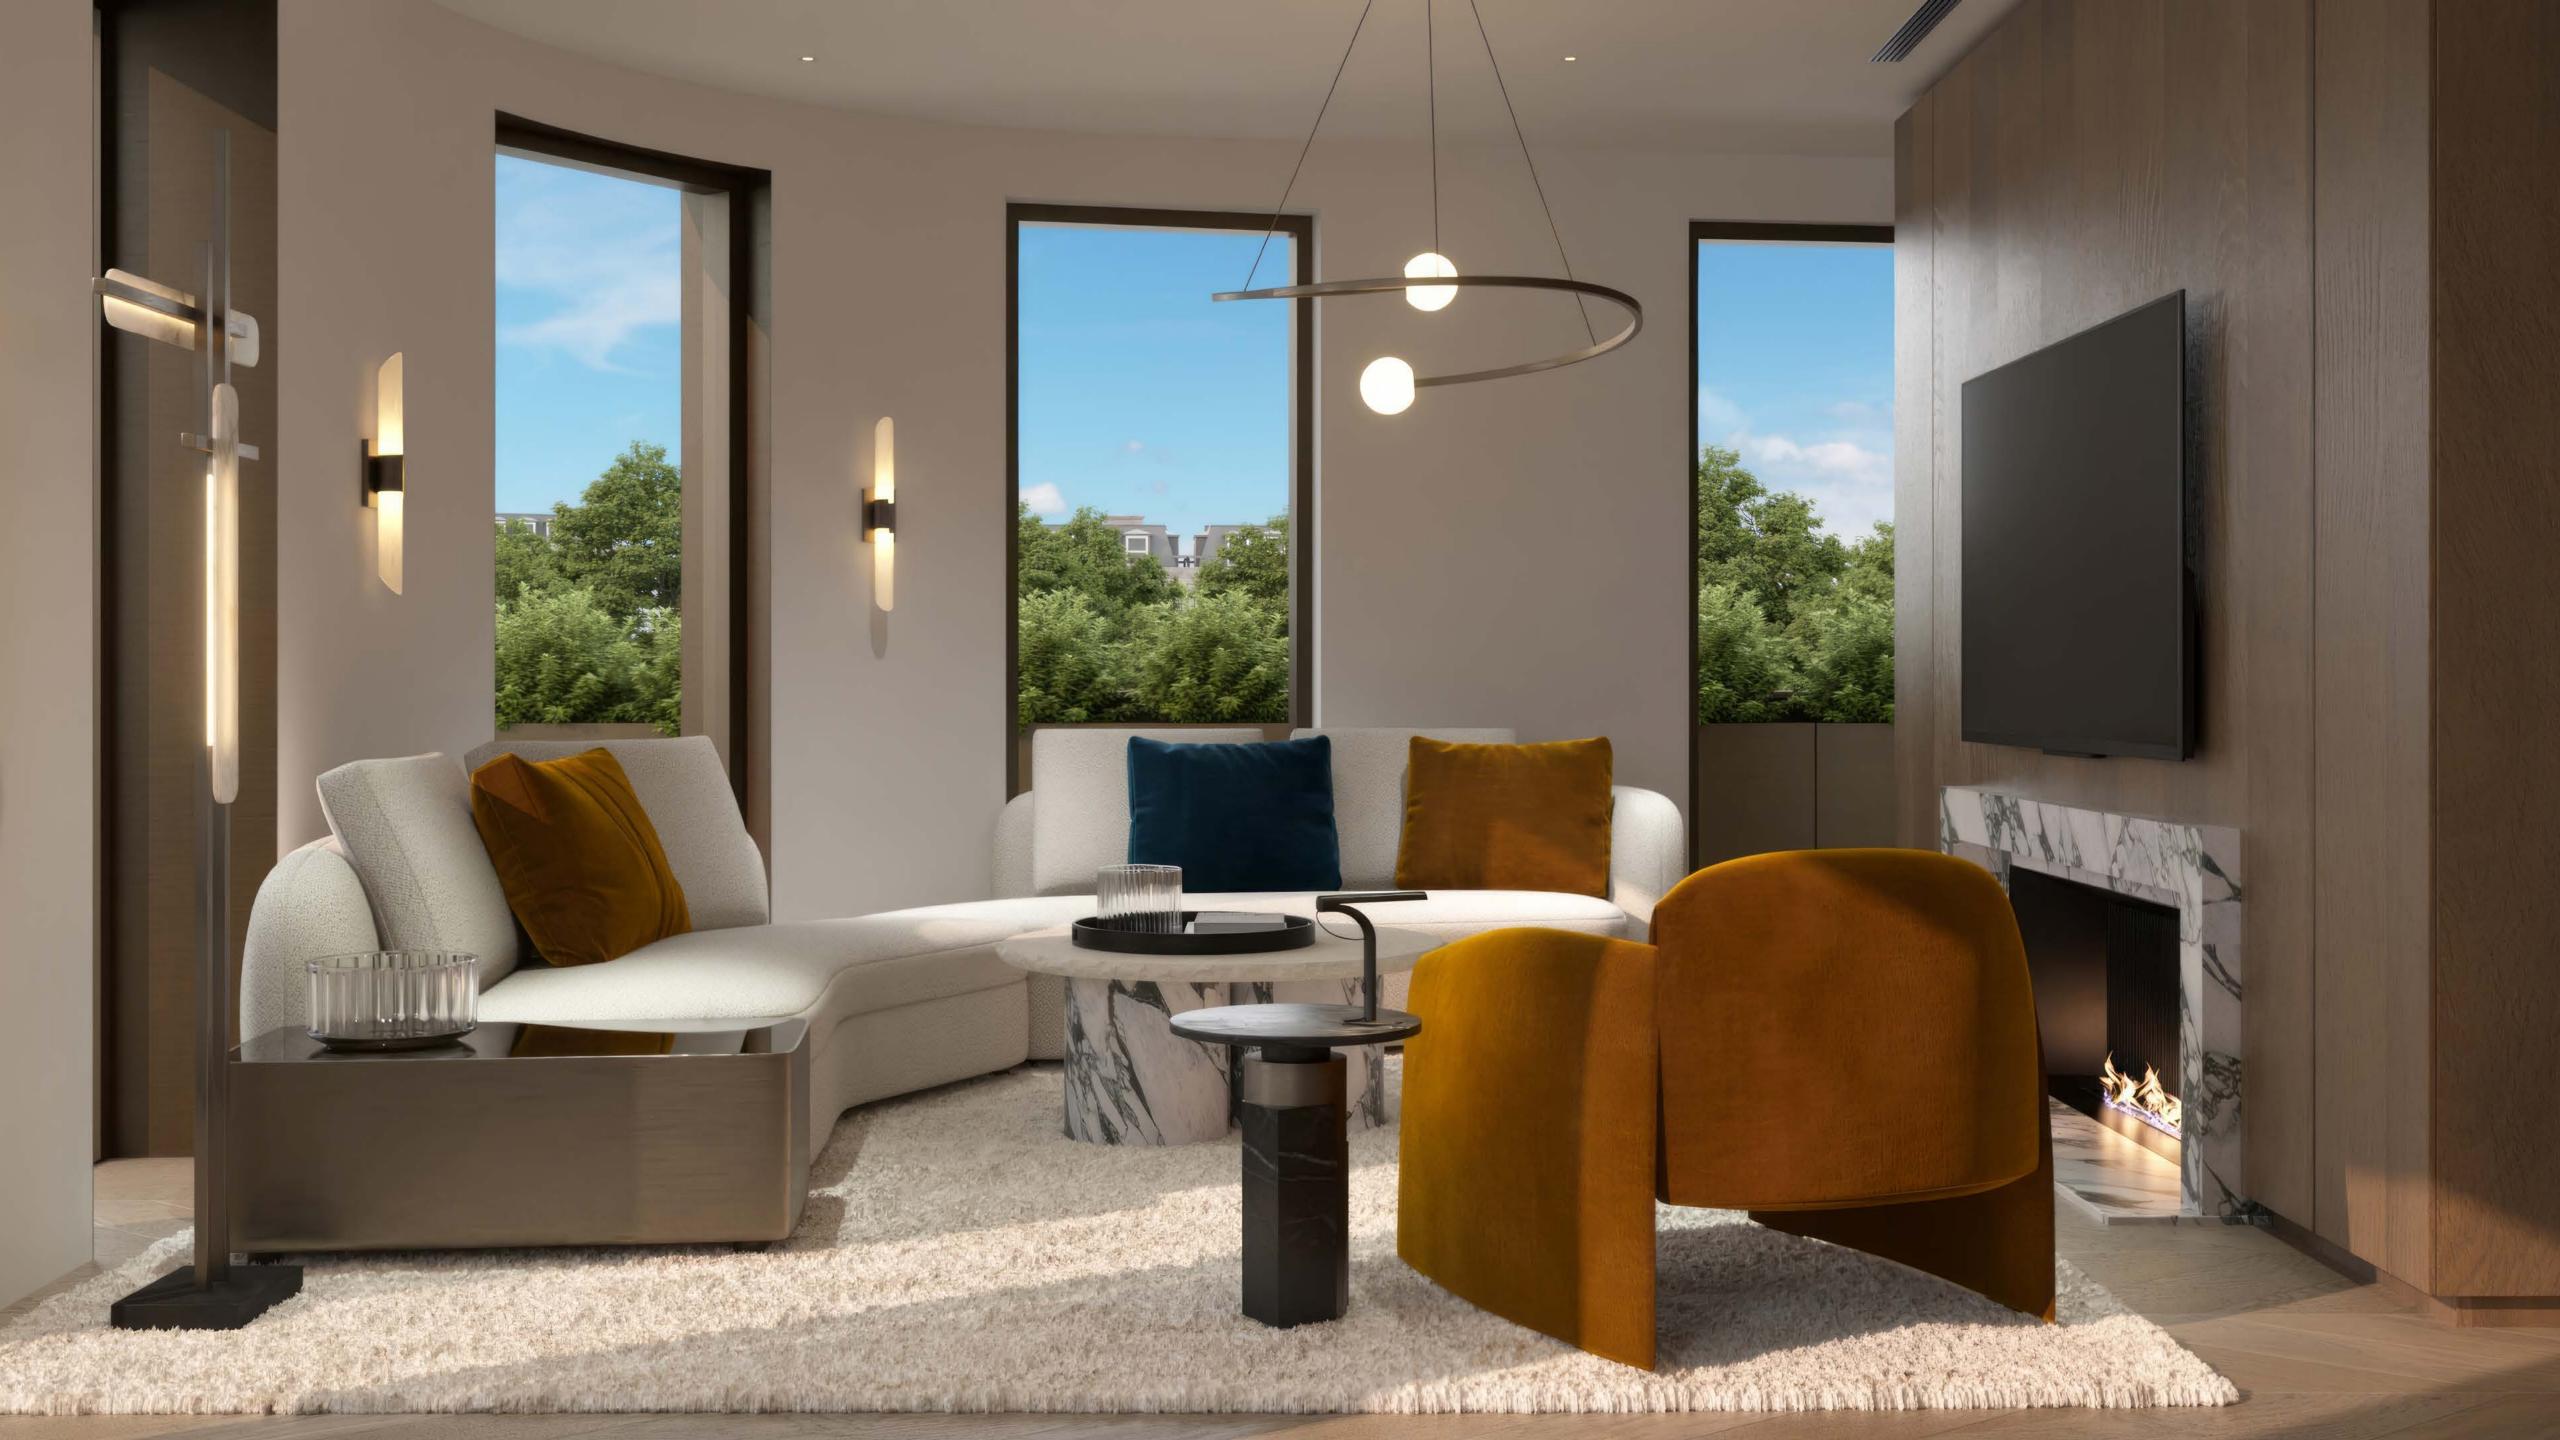

# Exquisite interiors. Modern living.

The apartment finishes and materials used in these thoughtfully designed spaces are truly exceptional. One of the standout features is the underfloor heating system, which permeates every corner, providing a cozy and inviting atmosphere.

As you step inside, you'll be greeted by the beautifully crafted oak flooring to exude elegance and sophistication. Its rich tones and smooth texture add a touch of timeless beauty, creating a warm and inviting ambiance throughout the space.