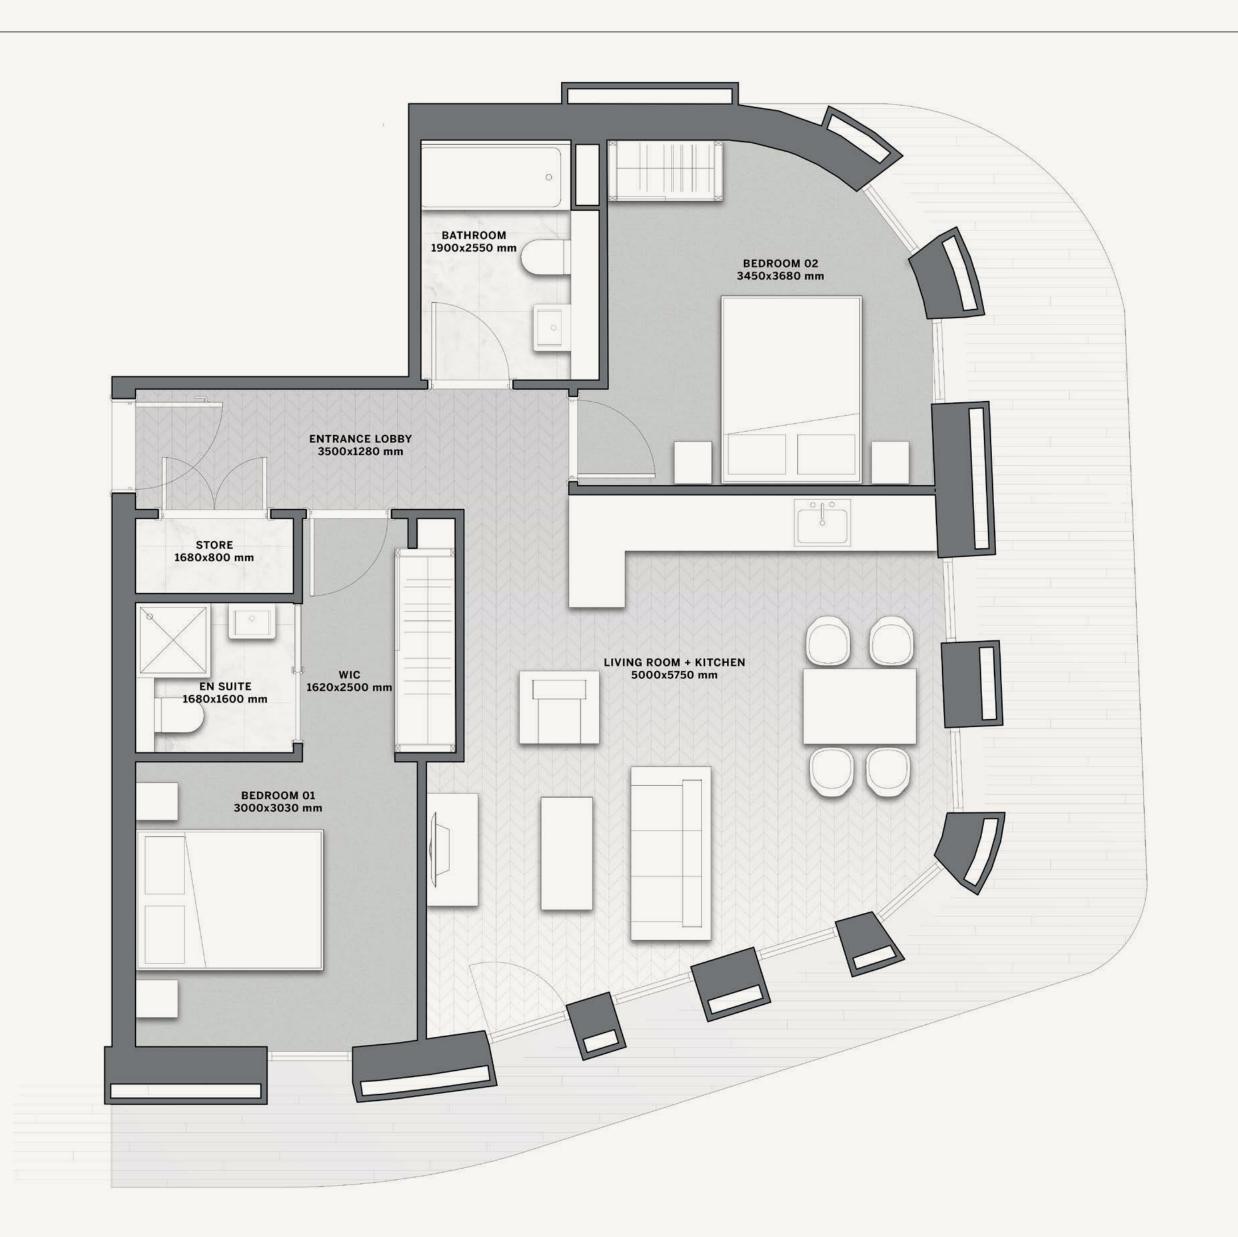

## Floor Plans

#### 

| Apt no | Bedrooms | Gross Internal Area   |
|--------|----------|-----------------------|
| 1      | 1        | 538 sq ft / 50 sq m   |
| 2      | 2        | 774 sq ft / 71.9 sq m |

| Apt no | Bedrooms | Gross Internal Area        |
|--------|----------|----------------------------|
| 8      | 2        | 754 sq ft / 70 sq m        |
| 9      | 3 Duplex | 1, 293 sq ft / 120.18 sq m |

| Apt no | Bedrooms | Gross Internal Area    |
|--------|----------|------------------------|
| 3      | 2        | 864 sq ft / 80.27 sq m |
| 4      | 1        | 466 sq ft / 43.37 sq m |
| 5      | 1        | 497 sq ft / 46.2 sq m  |

| Apt no | Bedrooms | Gross Internal Area    |
|--------|----------|------------------------|
| 6      | 2        | 947 sq ft / 88.02 sq m |
| 7      | 2        | 847 sq ft / 78.7 sq m  |

#### 2-Bedrooms

#### 774 sq ft / 71.9 sq m

2<sup>nd</sup> Floor

2-Bedrooms

864 sq ft / 80.27 sq m

2<sup>nd</sup> Floor

#### l-Bedroom

466 sq ft / 43.37 sq m

2<sup>nd</sup> Floor