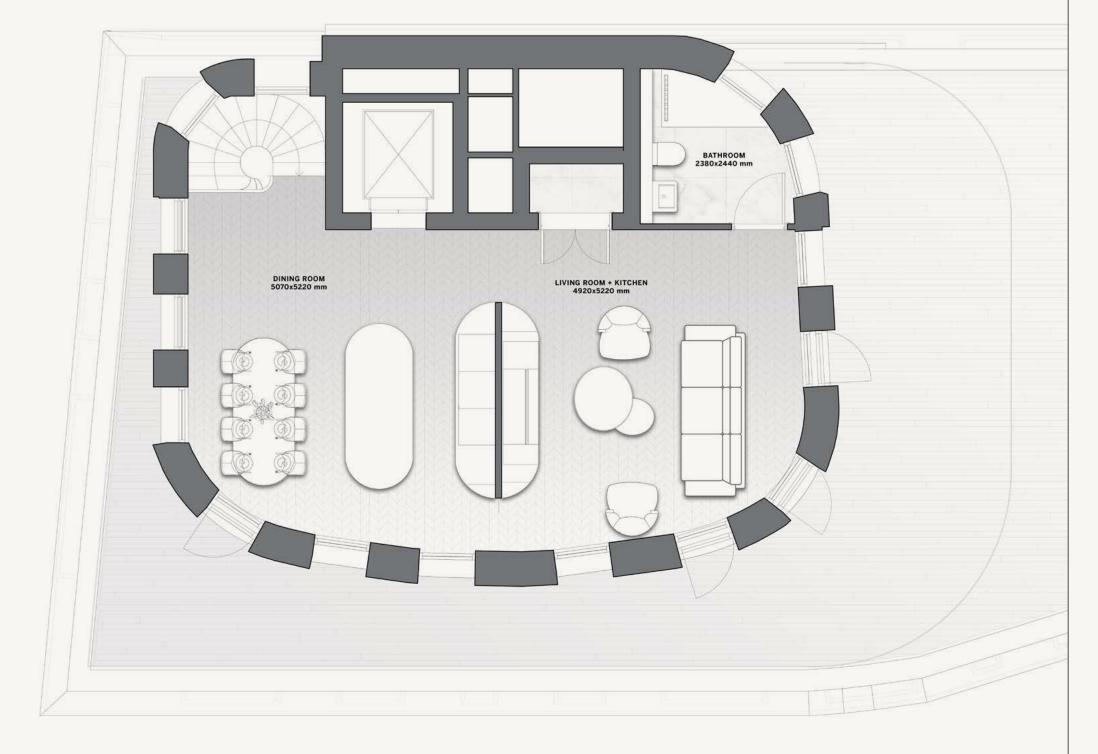

## Floor Plans

#### 

| Apt no | Bedrooms | Gross Internal Area   |
|--------|----------|-----------------------|
| 1      | 1        | 538 sq ft / 50 sq m   |
| 2      | 2        | 774 sq ft / 71.9 sq m |

| Apt no | Bedrooms | Gross Internal Area        |
|--------|----------|----------------------------|
| 8      | 2        | 754 sq ft / 70 sq m        |
| 9      | 3 Duplex | 1, 293 sq ft / 120.18 sq m |

#### 3-Bedrooms Duplex

#### 1,293 sq ft / 120.18 sq m

**Disclaimer:** All pictures, plans, layouts, information, data and details included in this brochure are indicative only and may change at any time up to the final 'as built' status in accordance with final designs of the project, regulatory approvals and planning permissions. All accessories and interior finishes such as wallpaper, chandeliers, furniture, electronics, white goods, curtains, hard and soft landscaping, pavements, features, gym, swimming pool(s) and other elements displayed in the brochure, or within the show apartment or between the plot boundary and the unit, are not part of the unit and are shown for illustrative purposes only.

4<sup>th</sup> FLOOR

5<sup>th</sup> FLOOR

A DEVELOPMENT BY