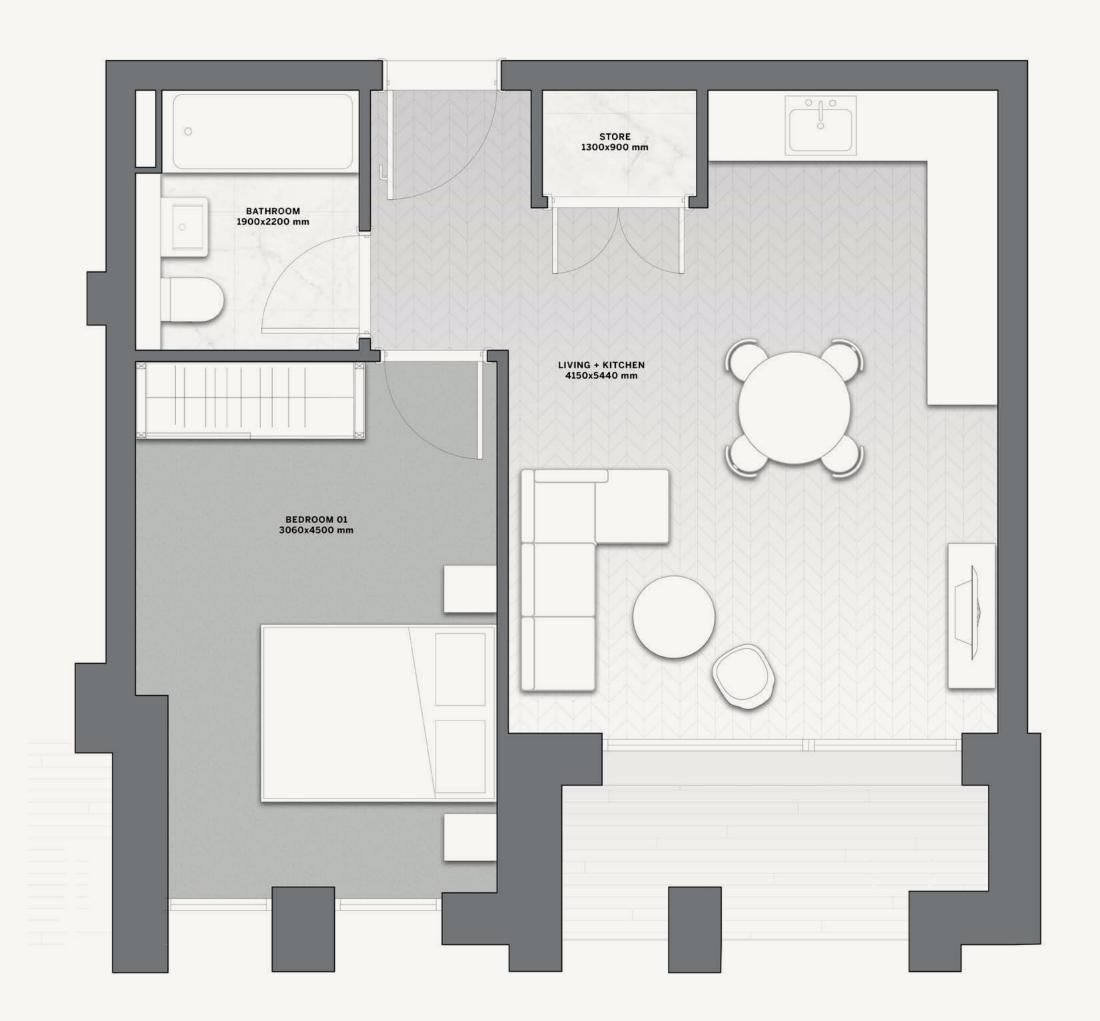

| 754 sq ft / 70 sq m        |
| 9      | 3 Duplex | 1, 293 sq ft / 120.18 sq m |



| Apt no | Bedrooms | Gross Internal Area    |
|--------|----------|------------------------|
| 3      | 2        | 864 sq ft / 80.27 sq m |
| 4      | 1        | 466 sq ft / 43.37 sq m |
| 5      | 1        | 497 sq ft / 46.2 sq m  |





| Apt no | Bedrooms | Gross Internal Area    |
|--------|----------|------------------------|
| 6      | 2        | 947 sq ft / 88.02 sq m |
| 7      | 2        | 847 sq ft / 78.7 sq m  |











## Apt no. l

lst Floor

#### l-Bedroom

#### 538 sq ft / 50 sq m









lst Floor

#### 2-Bedrooms

#### 774 sq ft / 71.9 sq m











2<sup>nd</sup> Floor

2-Bedrooms

864 sq ft / 80.27 sq m











2<sup>nd</sup> Floor

#### l-Bedroom

466 sq ft / 43.37 sq m









2<sup>nd</sup> Floor

#### l-Bedroom

#### 497 sq ft / 46.2 sq m











3<sup>rd</sup> Floor

2-Bedrooms

947 sq ft / 88.02 sq m









3<sup>rd</sup> Floor

#### 2-Bedrooms

#### 847 sq ft / 78.7 sq m





4<sup>th</sup> Floor

2-Bedrooms

754 sq ft / 70 sq m







4-5 Floors

#### 3-Bedrooms Duplex

#### 1,293 sq ft / 120.18 sq m

**Disclaimer:** All pictures, plans, layouts, information, data and details included in this brochure are indicative only and may change at any time up to the final 'as built' status in accordance with final designs of the project, regulatory approvals and planning permissions. All accessories and interior finishes such as wallpaper, chandeliers, furniture, electronics, white goods, curtains, hard and soft landscaping, pavements, features, gym, s