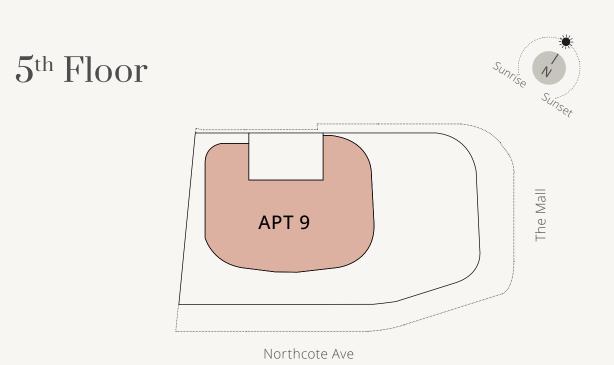

#### 3-Bedrooms Duplex

#### 1,293 sq ft / 120.18 sq m

**Disclaimer:** All pictures, plans, layouts, information, data and details included in this brochure are indicative only and may change at any time up to the final 'as built' status in accordance with final designs of the project, regulatory approvals and planning permissions. All accessories and interior finishes such as wallpaper, chandeliers, furniture, electronics, white goods, curtains, hard and soft landscaping, pavements, features, gym, swimming pool(s) and other elements displayed in the brochure, or within the show apartment or between the plot boundary and the unit, are not part of the unit and are shown for illustrative purposes only.

4<sup>th</sup> FLOOR

5<sup>th</sup> FLOOR

A DEVELOPMENT BY