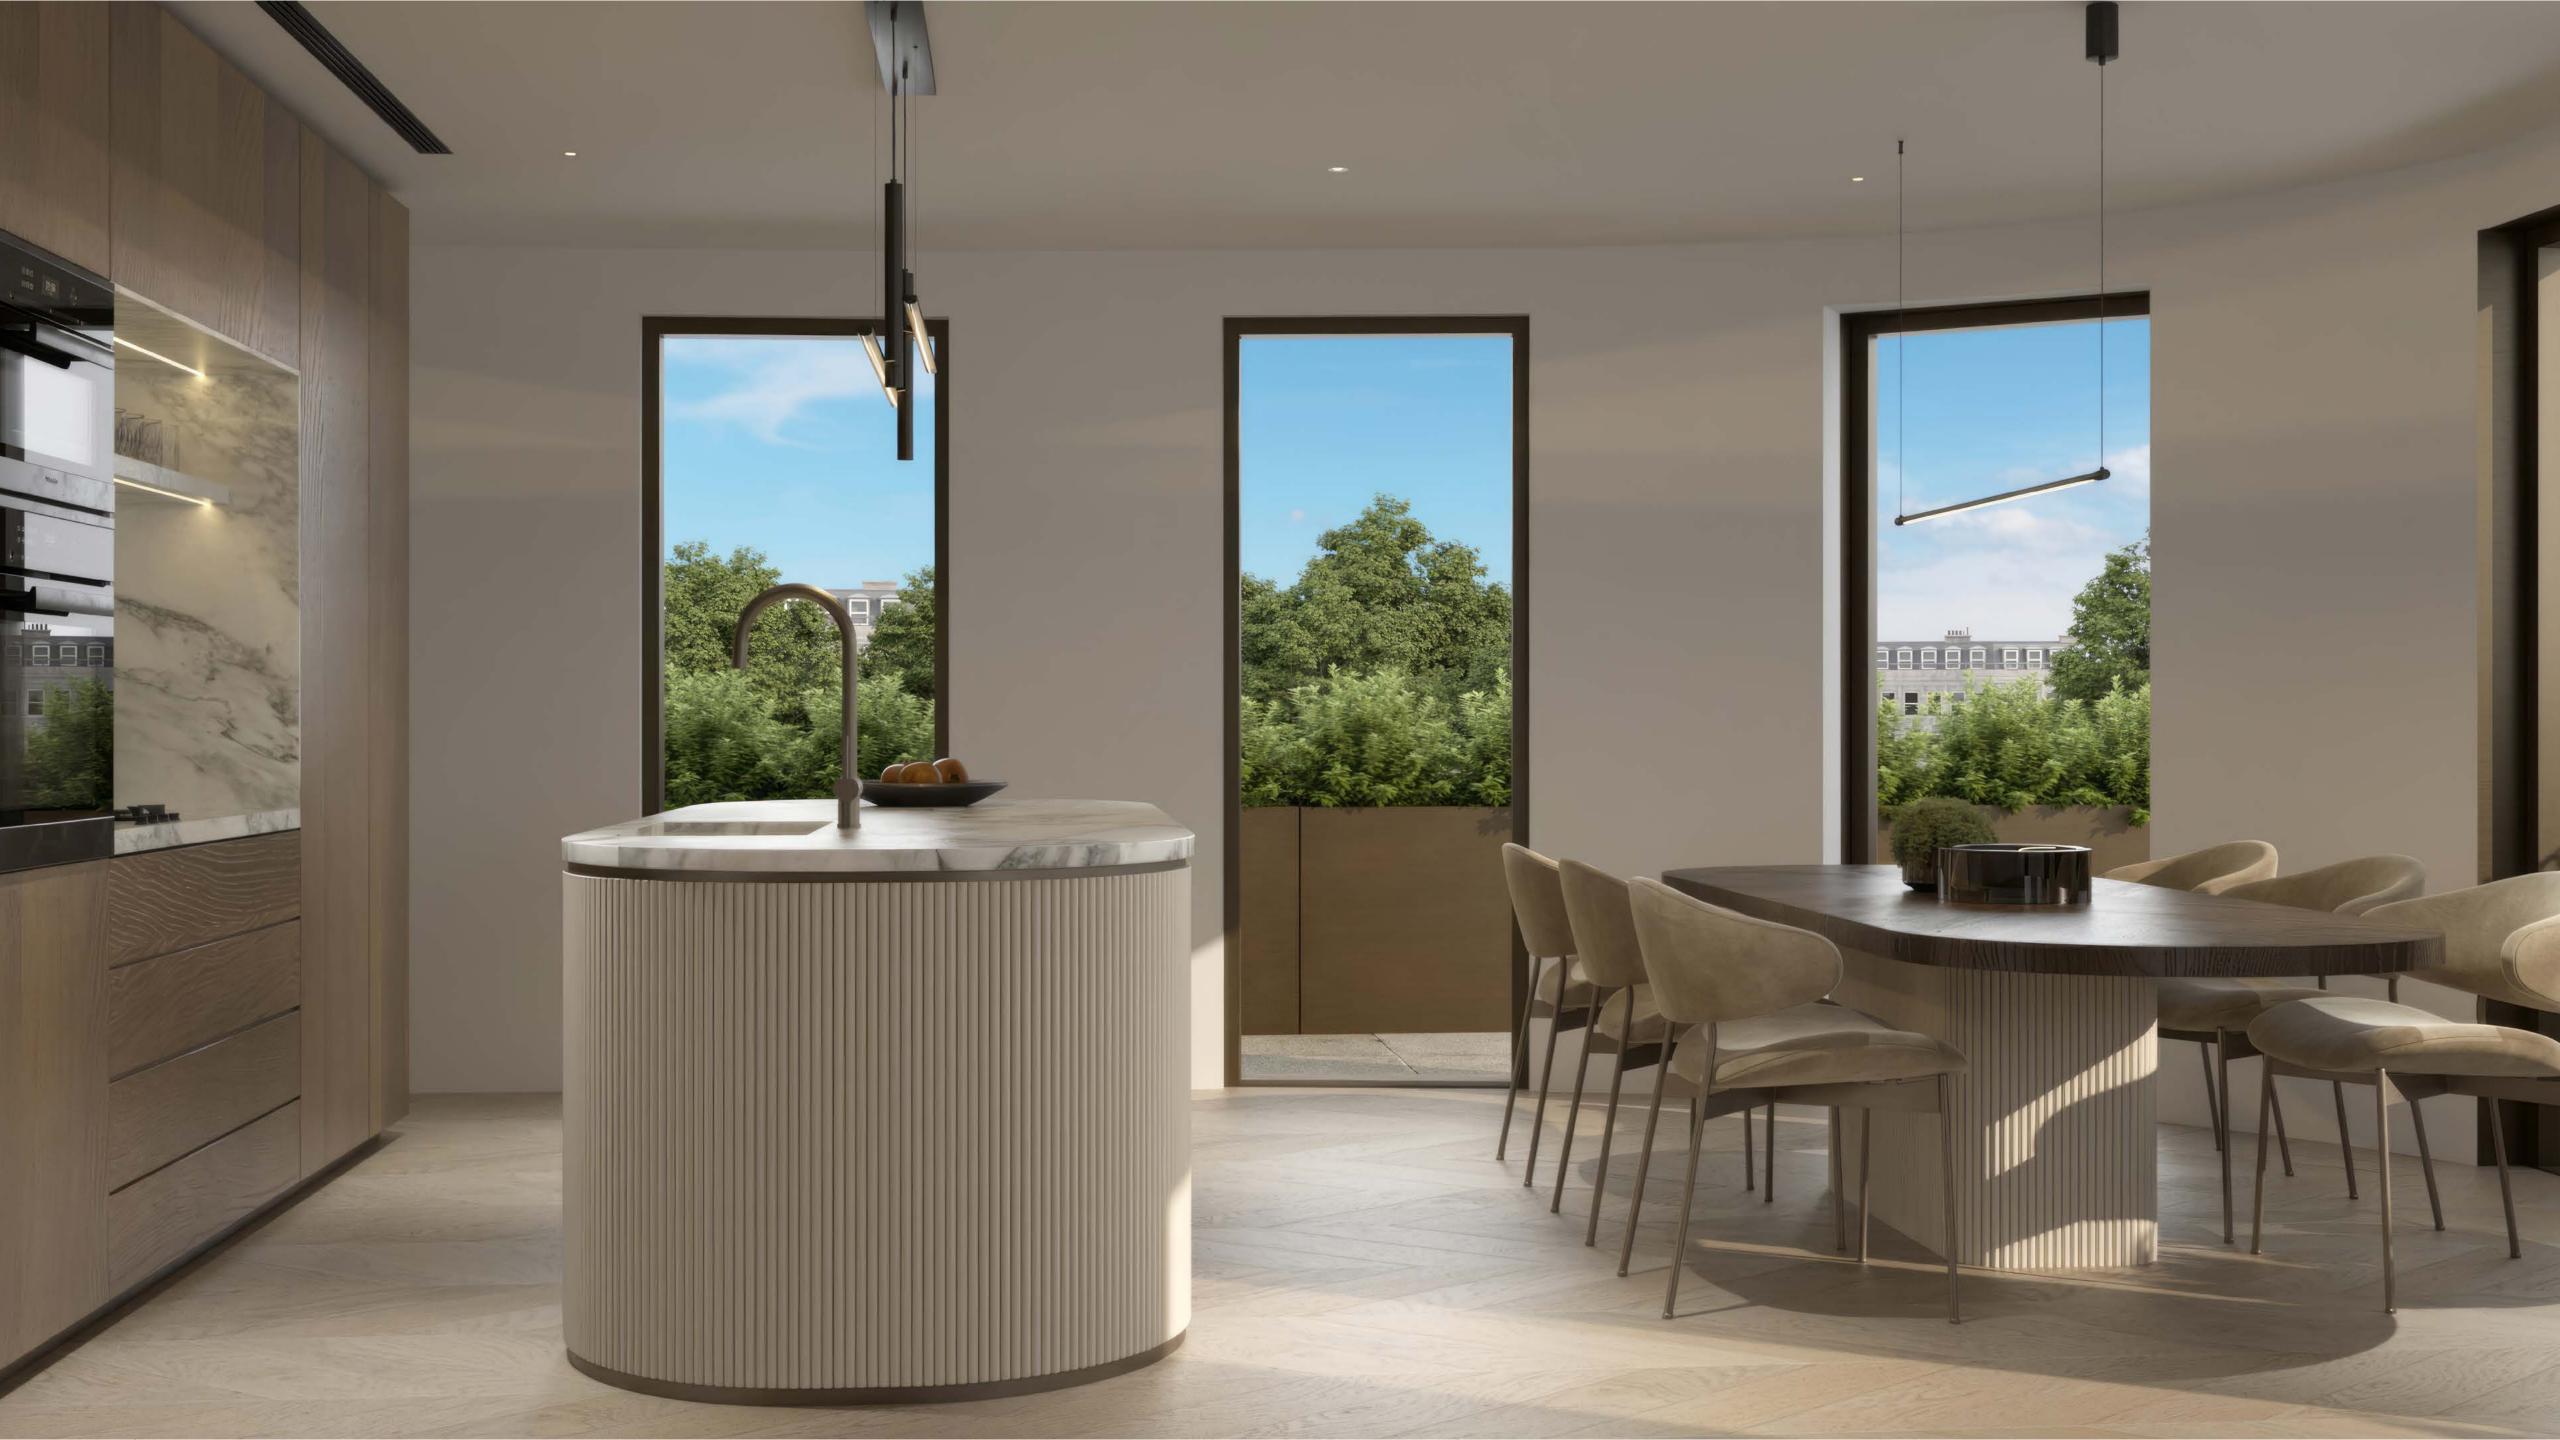

# Exquisite interiors. Modern living.

The apartment finishes and materials used in these thoughtfully designed spaces are truly exceptional. One of the standout features is the underfloor heating system, which permeates every corner, providing a cozy and inviting atmosphere.

As you step inside, you'll be greeted by the beautifully crafted oak flooring to exude elegance and sophistication. Its rich tones and smooth texture add a touch of timeless beauty, creating a warm and inviting ambiance throughout the space.