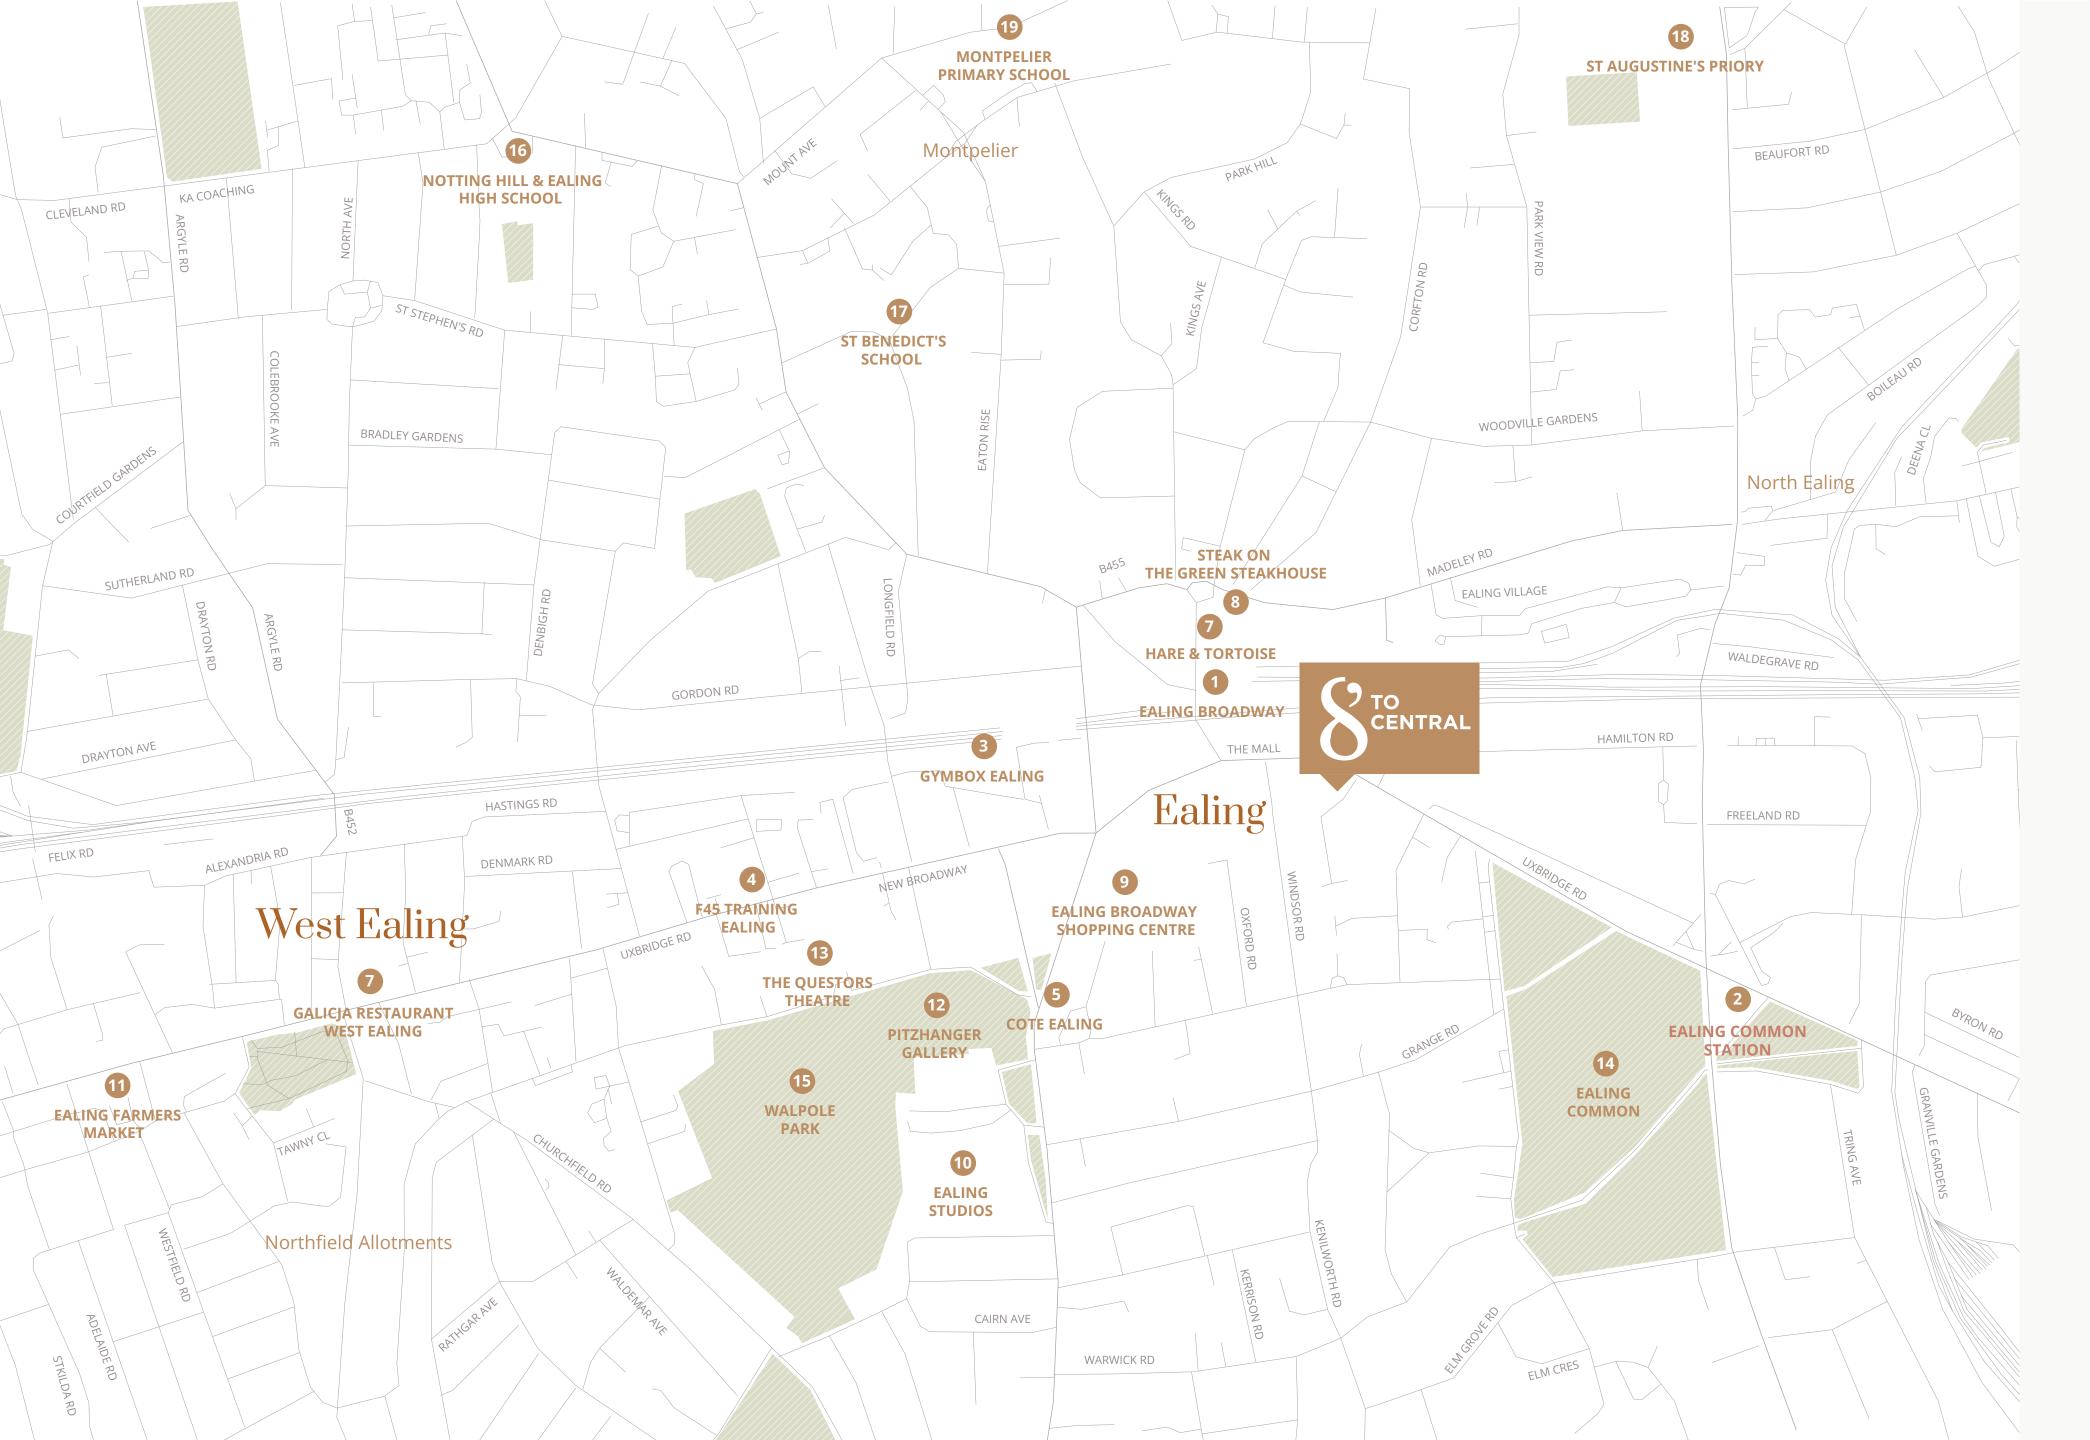

## The capital is your playground

ONLY **8 MINUTES** TO CENTRAL LONDON

8min-to-Central

2 MIN

Ealing Broadway

London Paddington

#### LOCATION

#### **TRANSPORTATION**

- 1 Ealing Broadway Station
- 2 Ealing Common Station

#### **FITNESS**

- 3 Gymbox
- 4 F45 Training

#### RESTAURANTS & ENTERTAINMENT

- Cote
- 6 Galicja Restaurant
- 7 Hare & Tortoise
- 8 Steak on the Green Steakhouse
- 9 Ealing Brodway shopping centre

#### **CULTURE**

- Ealing Studios
- Ealing Farmer's Market
- 12 Pitzhanger Gallery
- Questors Theatre

#### **GREEN SPACES**

- 4 Ealing Common
- 15 Walpole Park

#### **SCHOOLS**

- 16 Notting Hill & Ealing High School
- T St Benedict's School
- 18 St Augustine's Priory
- 19 Montpelier Primary School

9

#### Location, Location, Location!

This luxury property enjoys the benefits of Ealing's contemporary countryside atmosphere while being just a stone's throw away from central London.

With Ealing Broadway Station only a 2-minute walk away, you can effortlessly access the heart of the city in just 8 minutes via the newly opened Elizabeth line. You also have close links to the M4 (motorway access) and excellent transport options if commuting further into the city.