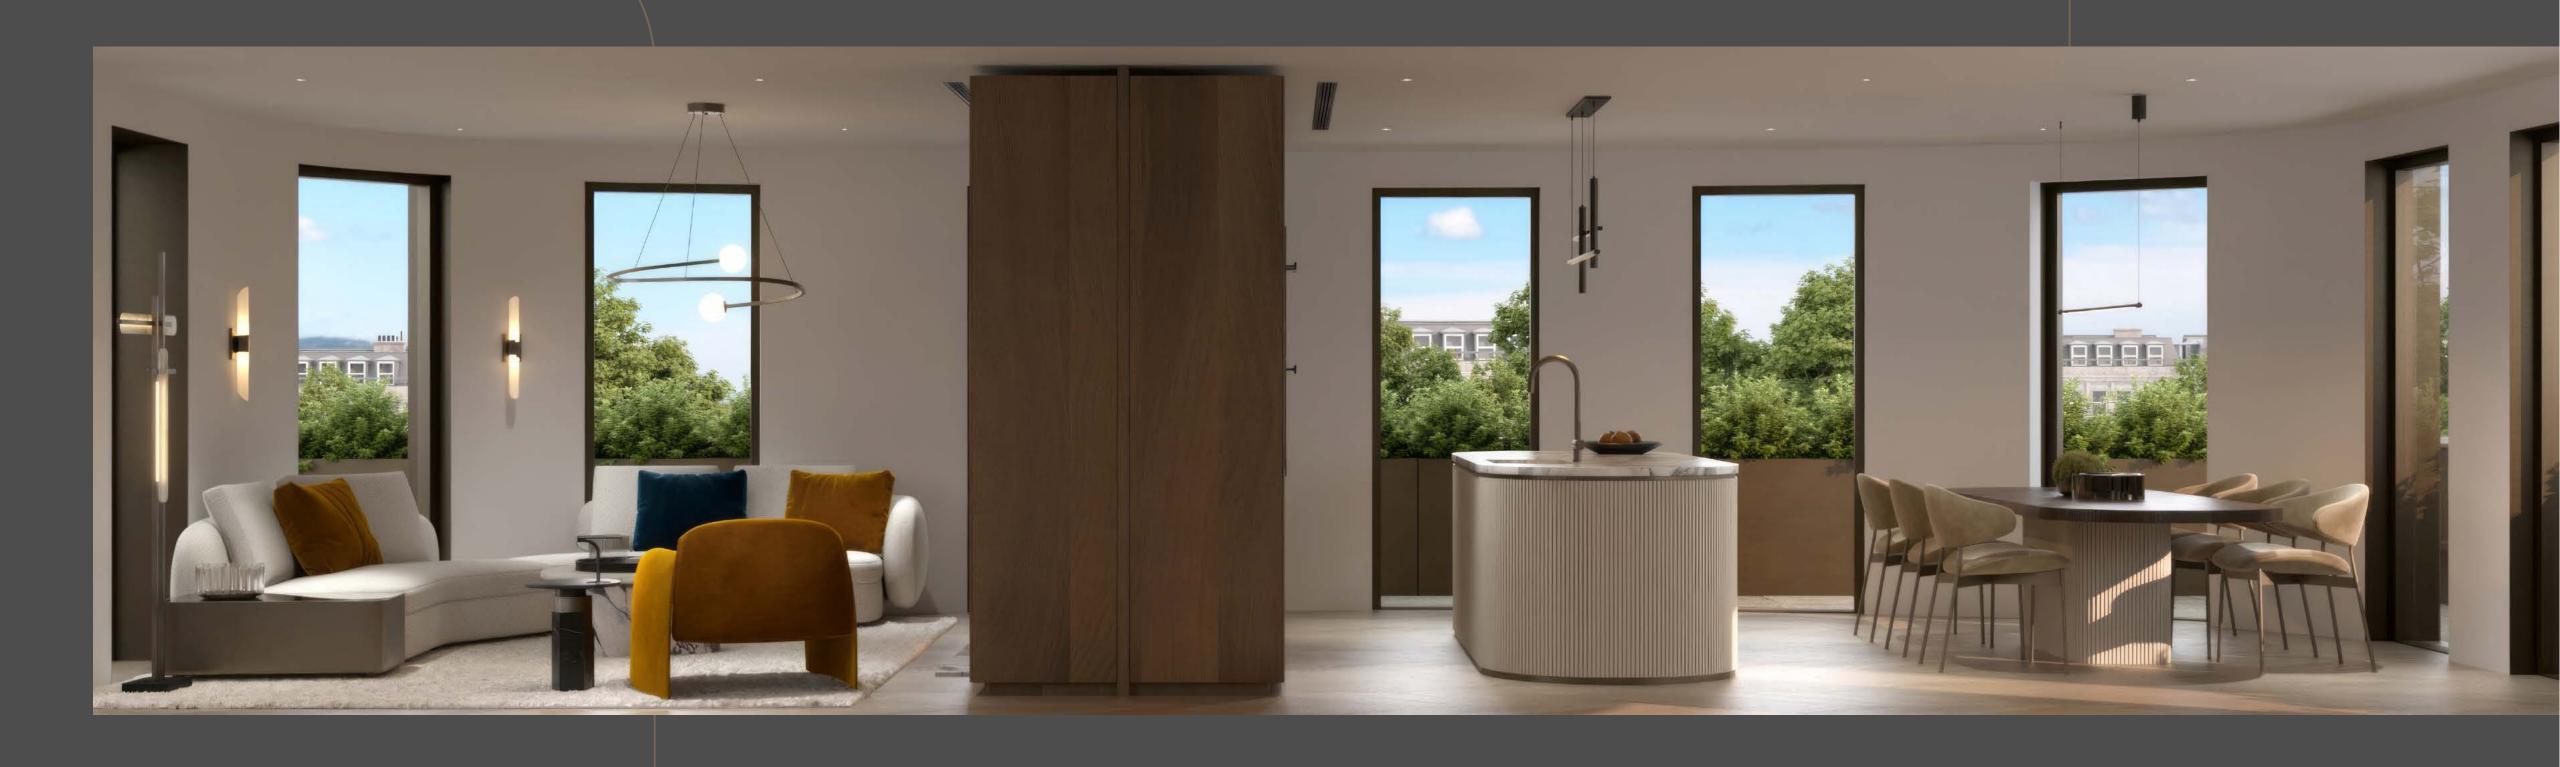

# Exquisite interiors. Modern living.

The apartment finishes and materials used in these thoughtfully designed spaces are truly exceptional. One of the standout features is the underfloor heating system, which permeates every corner, providing a cozy and inviting atmosphere.

As you step inside, you'll be greeted by the beautifully crafted oak flooring to exude elegance and sophistication. Its rich tones and smooth texture add a touch of timeless beauty, creating a warm and inviting ambiance throughout the space.