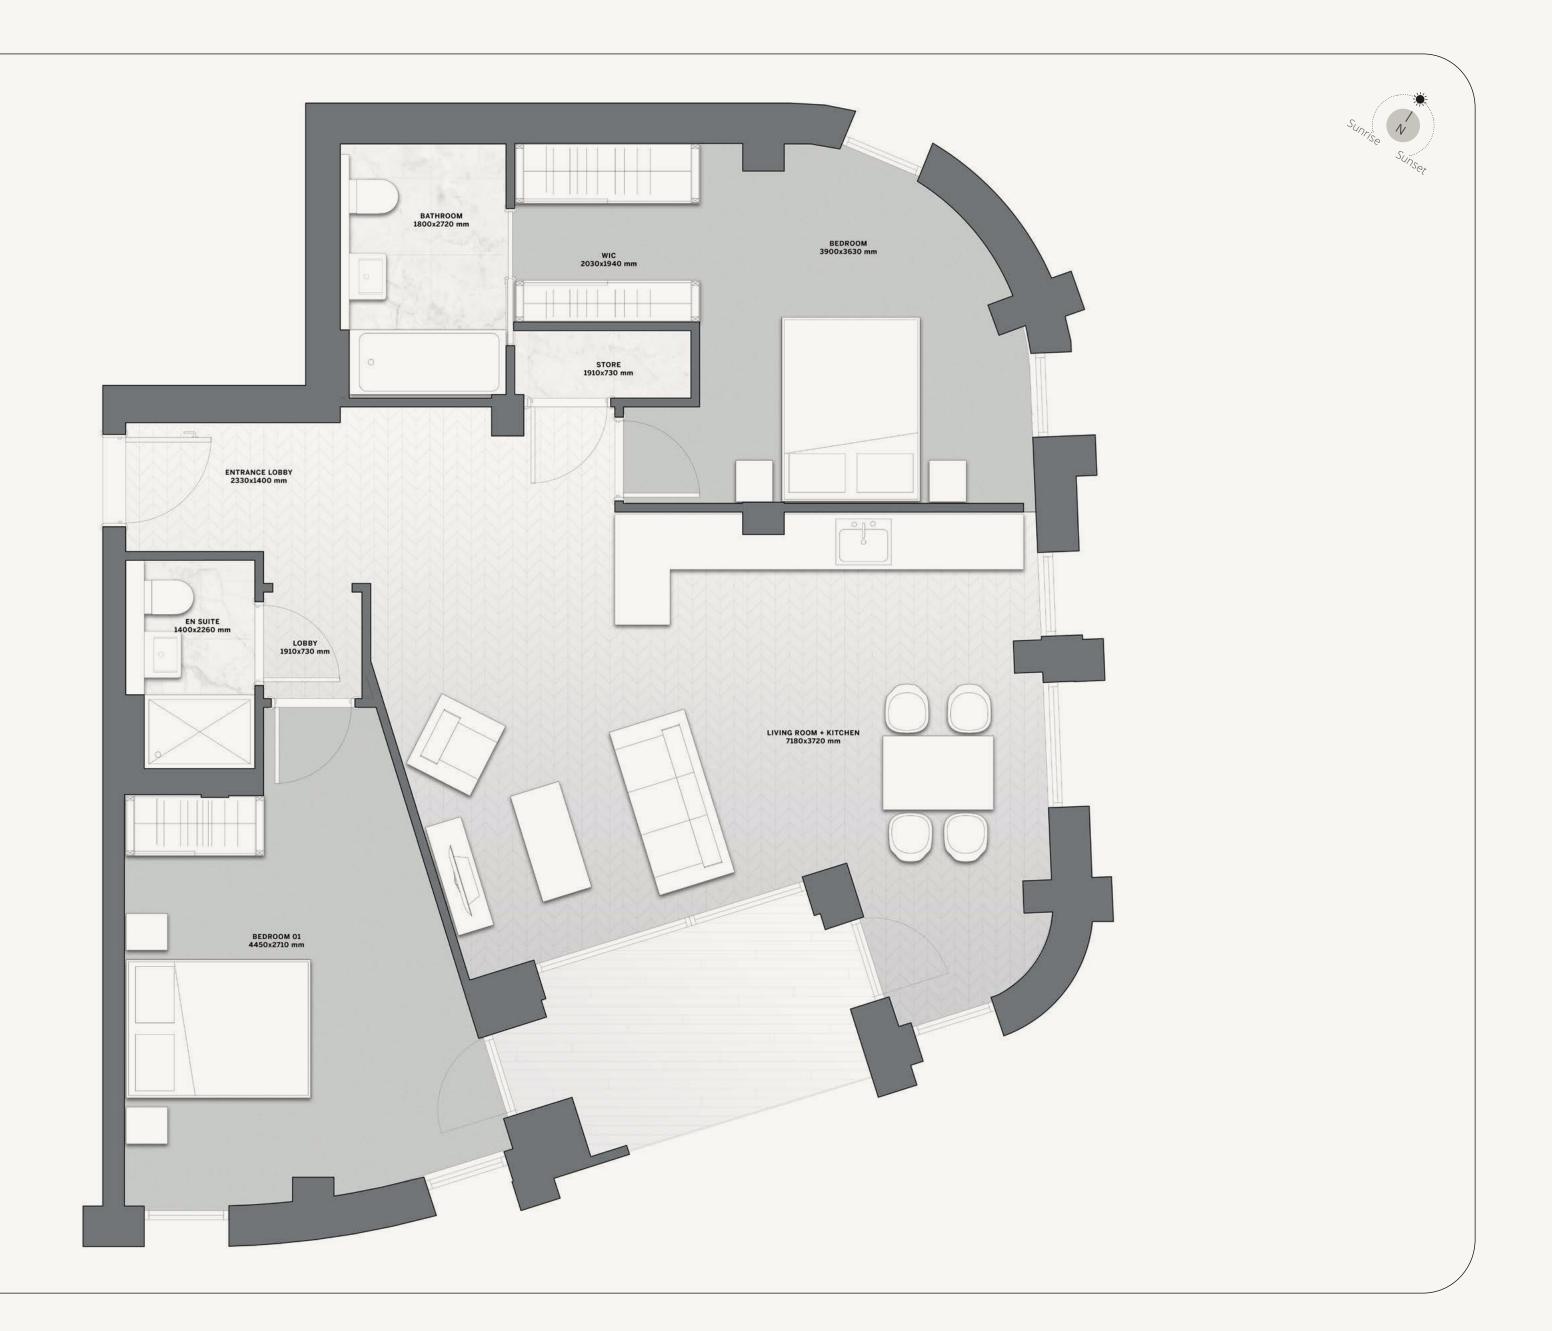

#### 847 sq ft / 78.7 sq m

4<sup>th</sup> Floor

2-Bedrooms

754 sq ft / 70 sq m

4-5 Floors

#### 3-Bedrooms Duplex

#### 1,293 sq ft / 120.18 sq m

**Disclaimer:** All pictures, plans, layouts, information, data and details included in this brochure are indicative only and may change at any time up to the final 'as built' status in accordance with final designs of the project, regulatory approvals and planning permissions. All accessories and interior finishes such as wallpaper, chandeliers, furniture, electronics, white goods, curtains, hard and soft landscaping, pavements, features, gym, swimming pool(s) and other elements displayed in the brochure, or within the show apartment or between the plot boundary and the unit, are not part of the unit and are shown for illustrative purposes only.