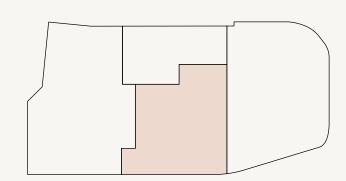

| Apt no | Bedrooms | Gross Internal Area    |
|--------|----------|------------------------|
| 6      | 2        | 947 sq ft / 88.02 sq m |
| 7      | 2        | 847 sq ft / 78.7 sq m  |

#### 3-Bedrooms Duplex

#### 1,293 sq ft / 120.18 sq m

**Disclaimer:** All pictures, plans, layouts, information, data and details included in this brochure are indicative only and may change at any time up to the final 'as built' status in accordance with final designs of the project, regulatory approvals and planning permissions. All accessories and interior finishes such as wallpaper, chandeliers, furniture, electronics, white goods, curtains, hard and soft landscaping, pavements, features, gym, swimming pool(s) and other elements displayed in the brochure, or within the show apartment or between the plot boundary and the unit, are not part of the unit and are shown for illustrative purposes only.