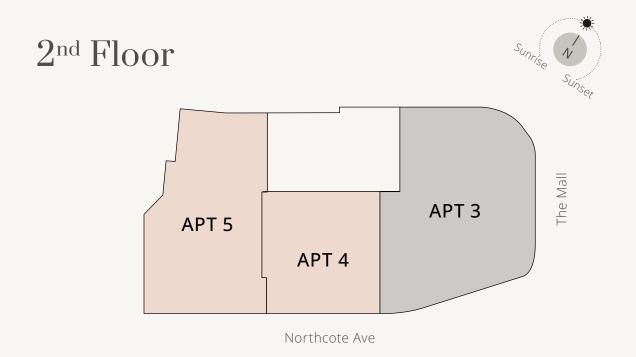

#### 774 sq ft / 71.9 sq m

2<sup>nd</sup> Floor

2-Bedrooms

864 sq ft / 80.27 sq m

2<sup>nd</sup> Floor

#### l-Bedroom

466 sq ft / 43.37 sq m

2<sup>nd</sup> Floor

#### l-Bedroom

#### 497 sq ft / 46.2 sq m

3<sup>rd</sup> Floor

2-Bedrooms

947 sq ft / 88.02 sq m

3<sup>rd</sup> Floor