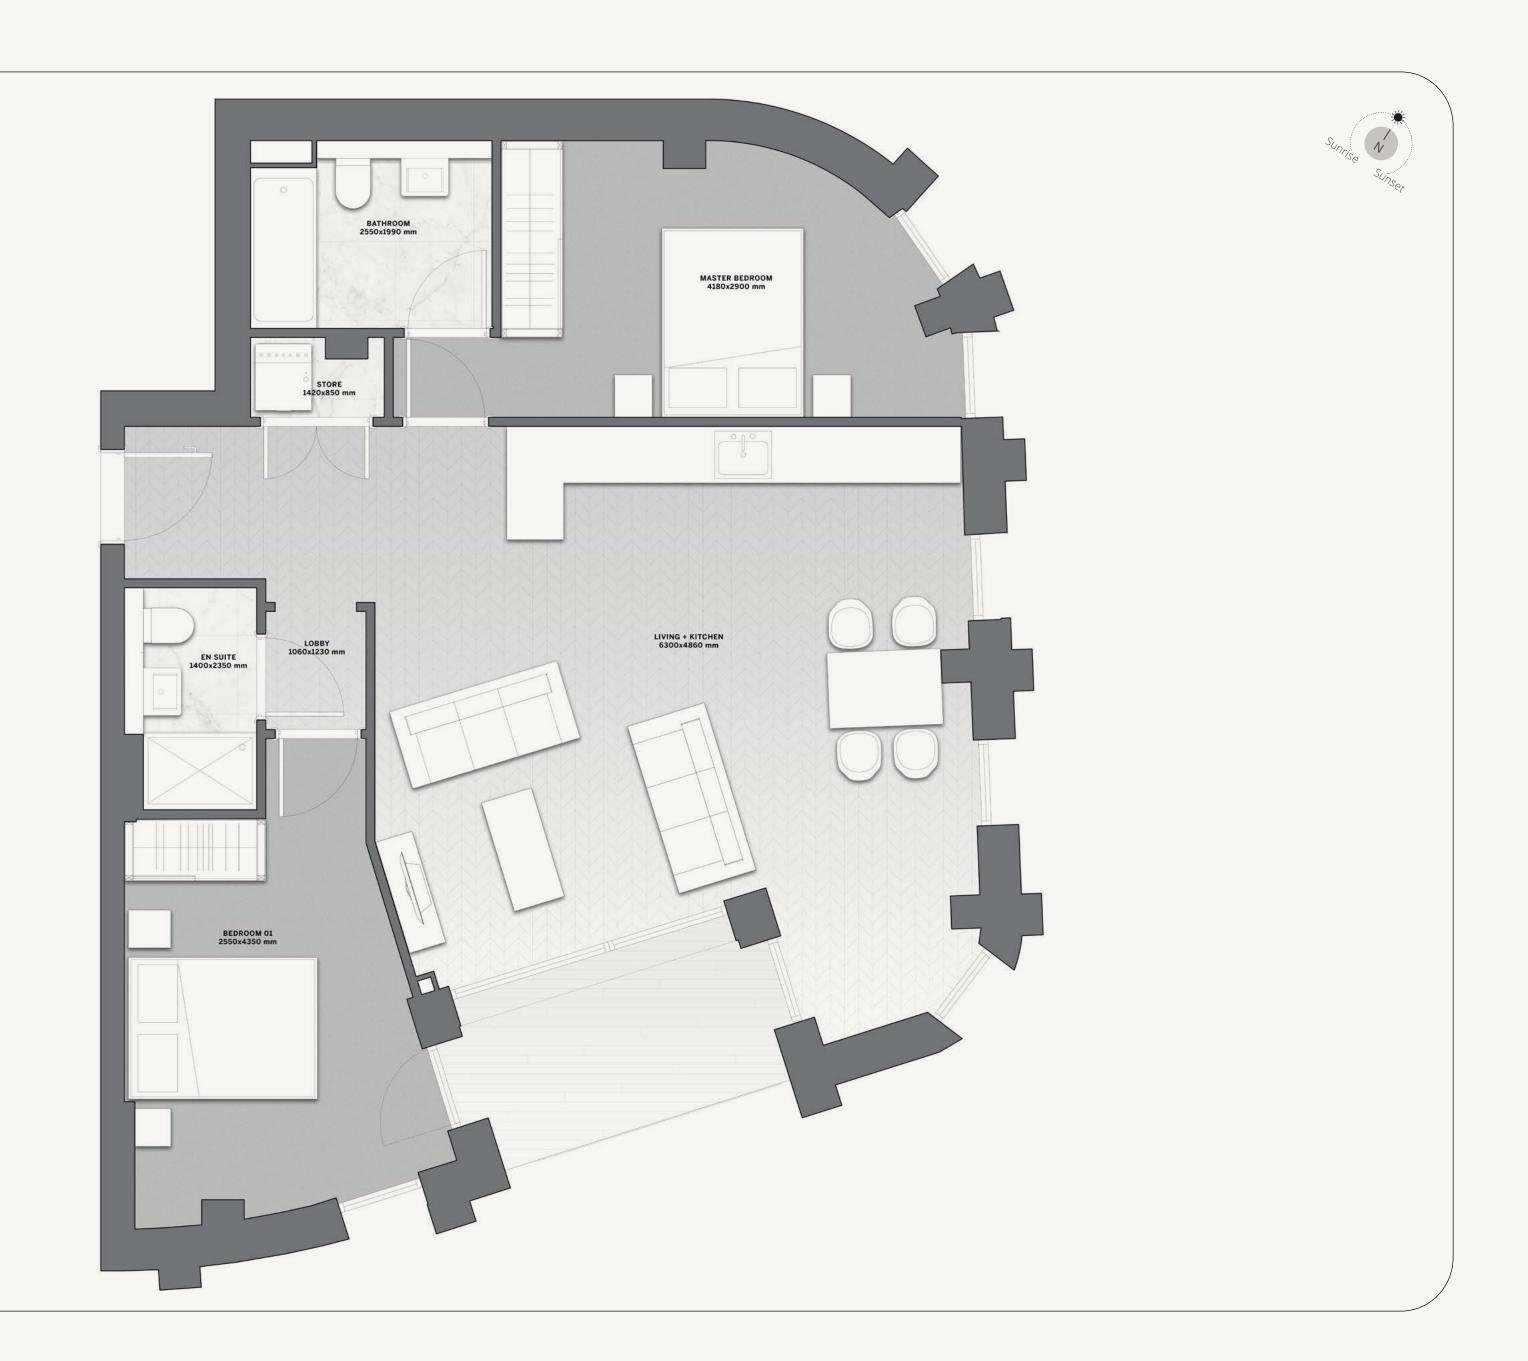

## Floor Plans

#### 3-Bedrooms Duplex

#### 1,293 sq ft / 120.18 sq m

**Disclaimer:** All pictures, plans, layouts, information, data and details included in this brochure are indicative only and may change at any time up to the final 'as built' status in accordance with final designs of the project, regulatory approvals and planning permissions. All accessories and interior finishes such as wallpaper, chandeliers, furniture, electronics, white goods, curtains, hard and soft landscaping, pavements, features, gym, swimming pool(s) and other elements displayed in the brochure, or within the show apartment or between the plot boundary and the unit, are not part of the unit and are shown for illustrative purposes only.