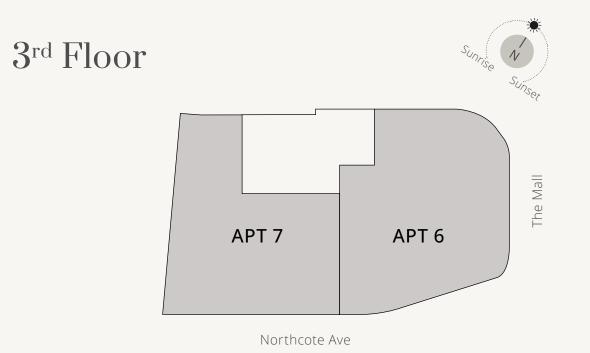

## Floor Plans

| Apt no | Bedrooms | Gross Internal Area    |
|--------|----------|------------------------|
| 6      | 2        | 947 sq ft / 88.02 sq m |
| 7      | 2        | 847 sq ft / 78.7 sq m  |