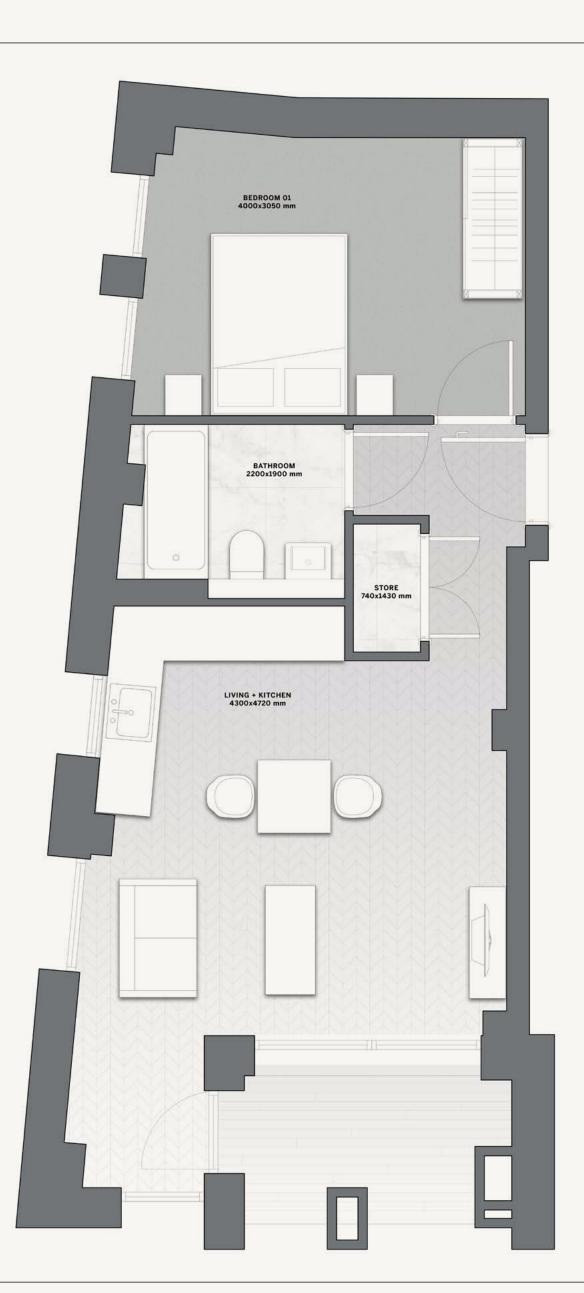

#### 774 sq ft / 71.9 sq m

2<sup>nd</sup> Floor

2-Bedrooms

864 sq ft / 80.27 sq m

2<sup>nd</sup> Floor

#### l-Bedroom

466 sq ft / 43.37 sq m

2<sup>nd</sup> Floor