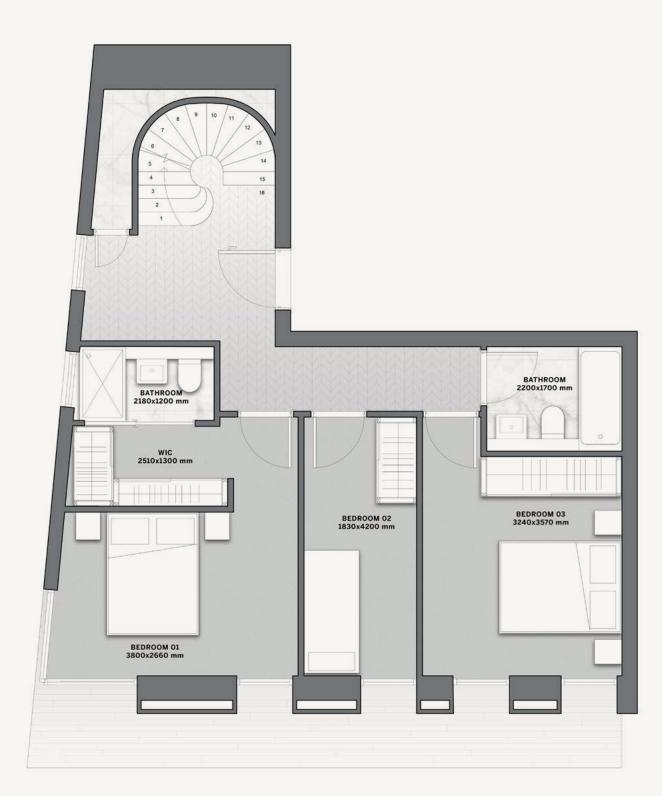

## Floor Plans

#### 

| Apt no | Bedrooms | Gross Internal Area   |
|--------|----------|-----------------------|
| 1      | 1        | 538 sq ft / 50 sq m   |
| 2      | 2        | 774 sq ft / 71.9 sq m |

| Apt no | Bedrooms | Gross Internal Area        |
|--------|----------|----------------------------|
| 8      | 2        | 754 sq ft / 70 sq m        |
| 9      | 3 Duplex | 1, 293 sq ft / 120.18 sq m |

#### 2-Bedrooms

#### 847 sq ft / 78.7 sq m

4<sup>th</sup> Floor

2-Bedrooms

754 sq ft / 70 sq m

4-5 Floors

#### 3-Bedrooms Duplex

#### 1,293 sq ft / 120.18 sq m

**Disclaimer:** All pictures, plans, layouts, information, data and details included in this brochure are indicative only and may change at any time up to the final 'as built' status in accordance with final designs of the project, regulatory approvals and planning permissions. All accessories and interior finishes such as wallpaper, chandeliers, furniture, electronics, white goods, curtains, hard and soft landscaping, pavements, features, gym, swimming pool(s) and other elements displayed in the brochure, or within the show apartment or between the plot boundary and the unit, are not part of the unit and are shown for illustrative purposes only.