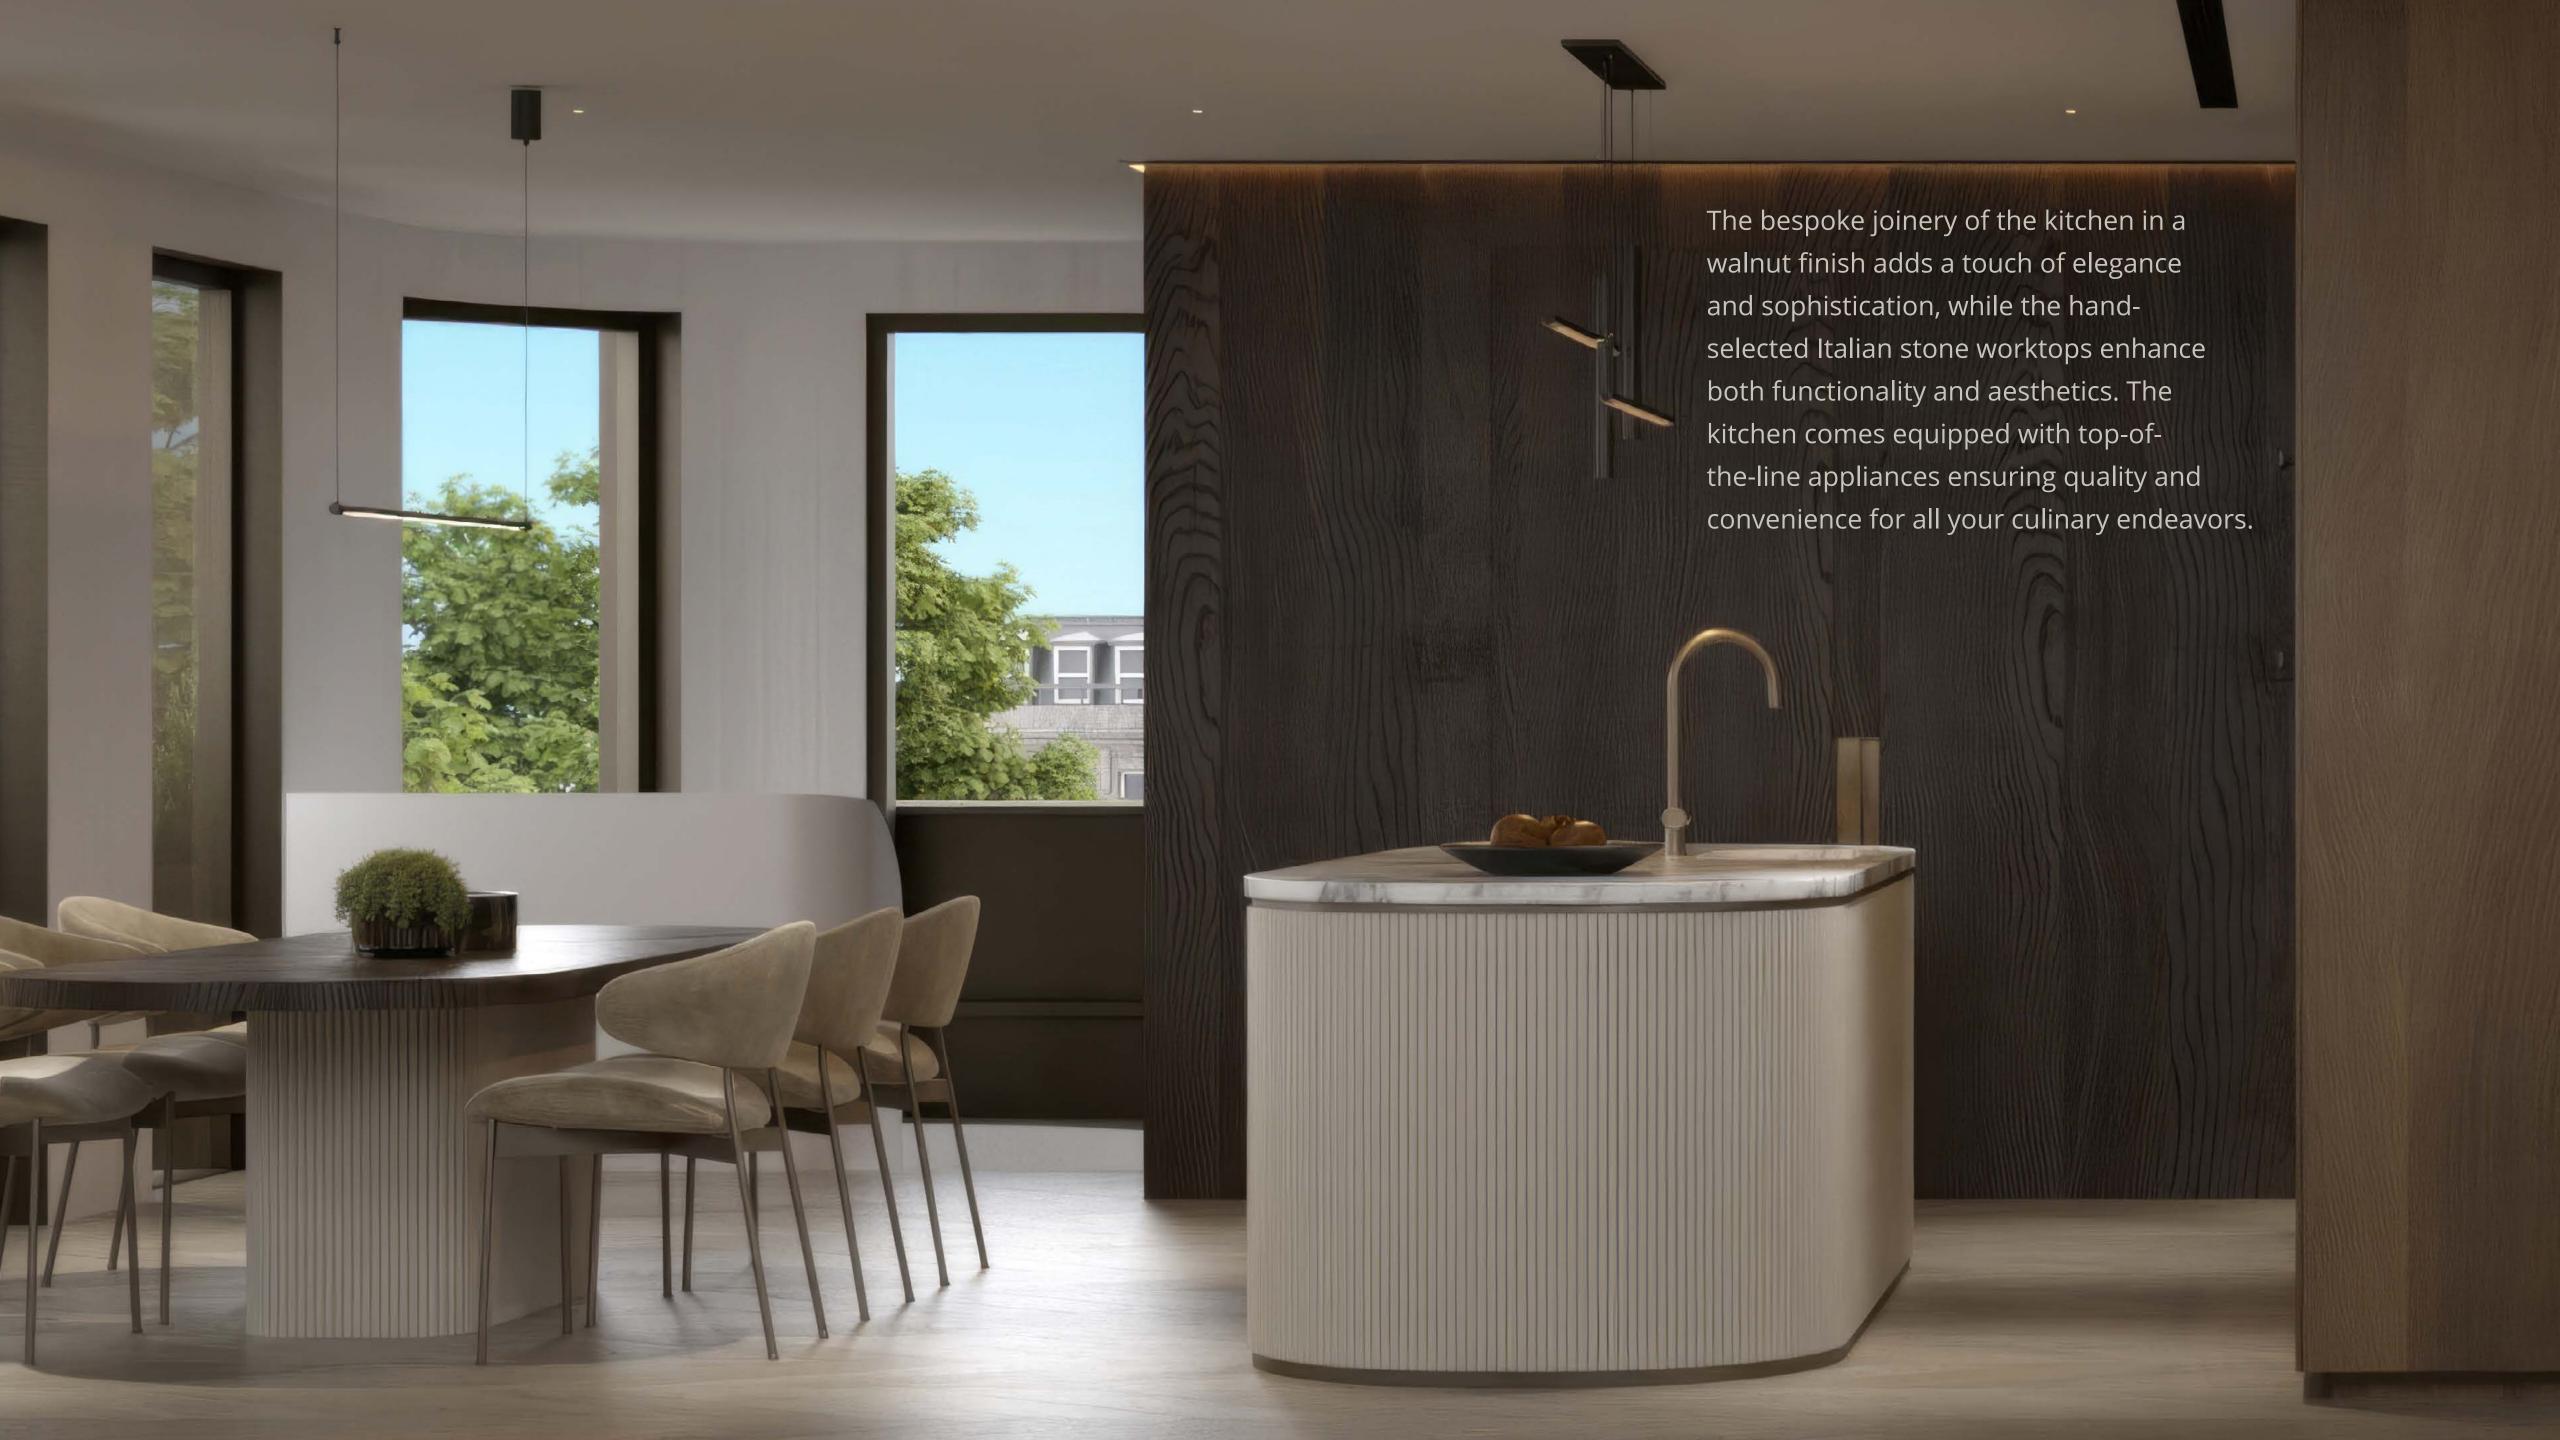

# Exquisite interiors. Modern living.

The apartment finishes and materials used in these thoughtfully designed spaces are truly exceptional. One of the standout features is the underfloor heating system, which permeates every corner, providing a cozy and inviting atmosphere.

As you step inside, you'll be greeted by the beautifully crafted oak flooring to exude elegance and sophistication. Its rich tones and smooth texture add a touch of timeless beauty, creating a warm and inviting ambiance throughout the space.