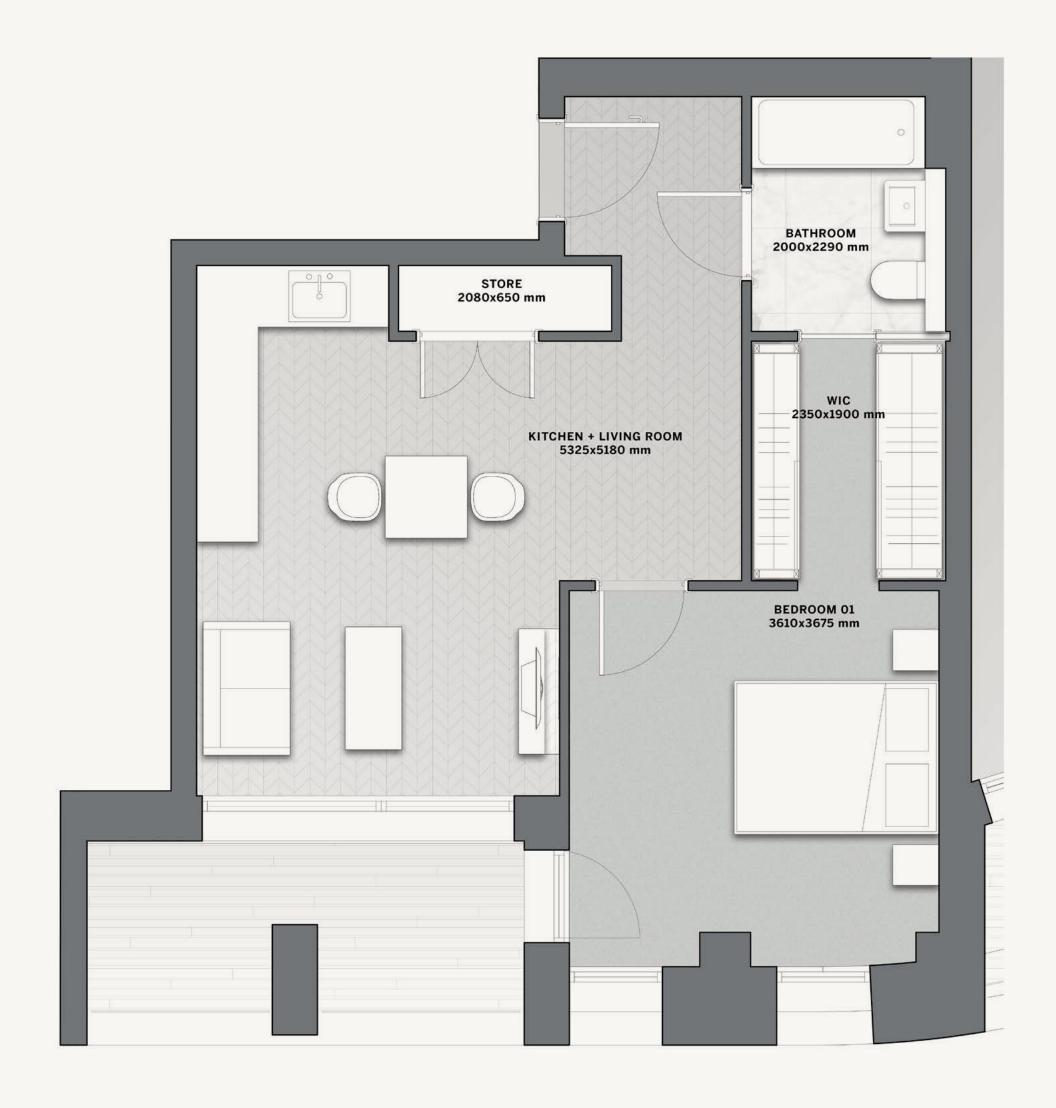

#### 847 sq ft / 78.7 sq m

4<sup>th</sup> Floor

2-Bedrooms

754 sq ft / 70 sq m

4-5 Floors