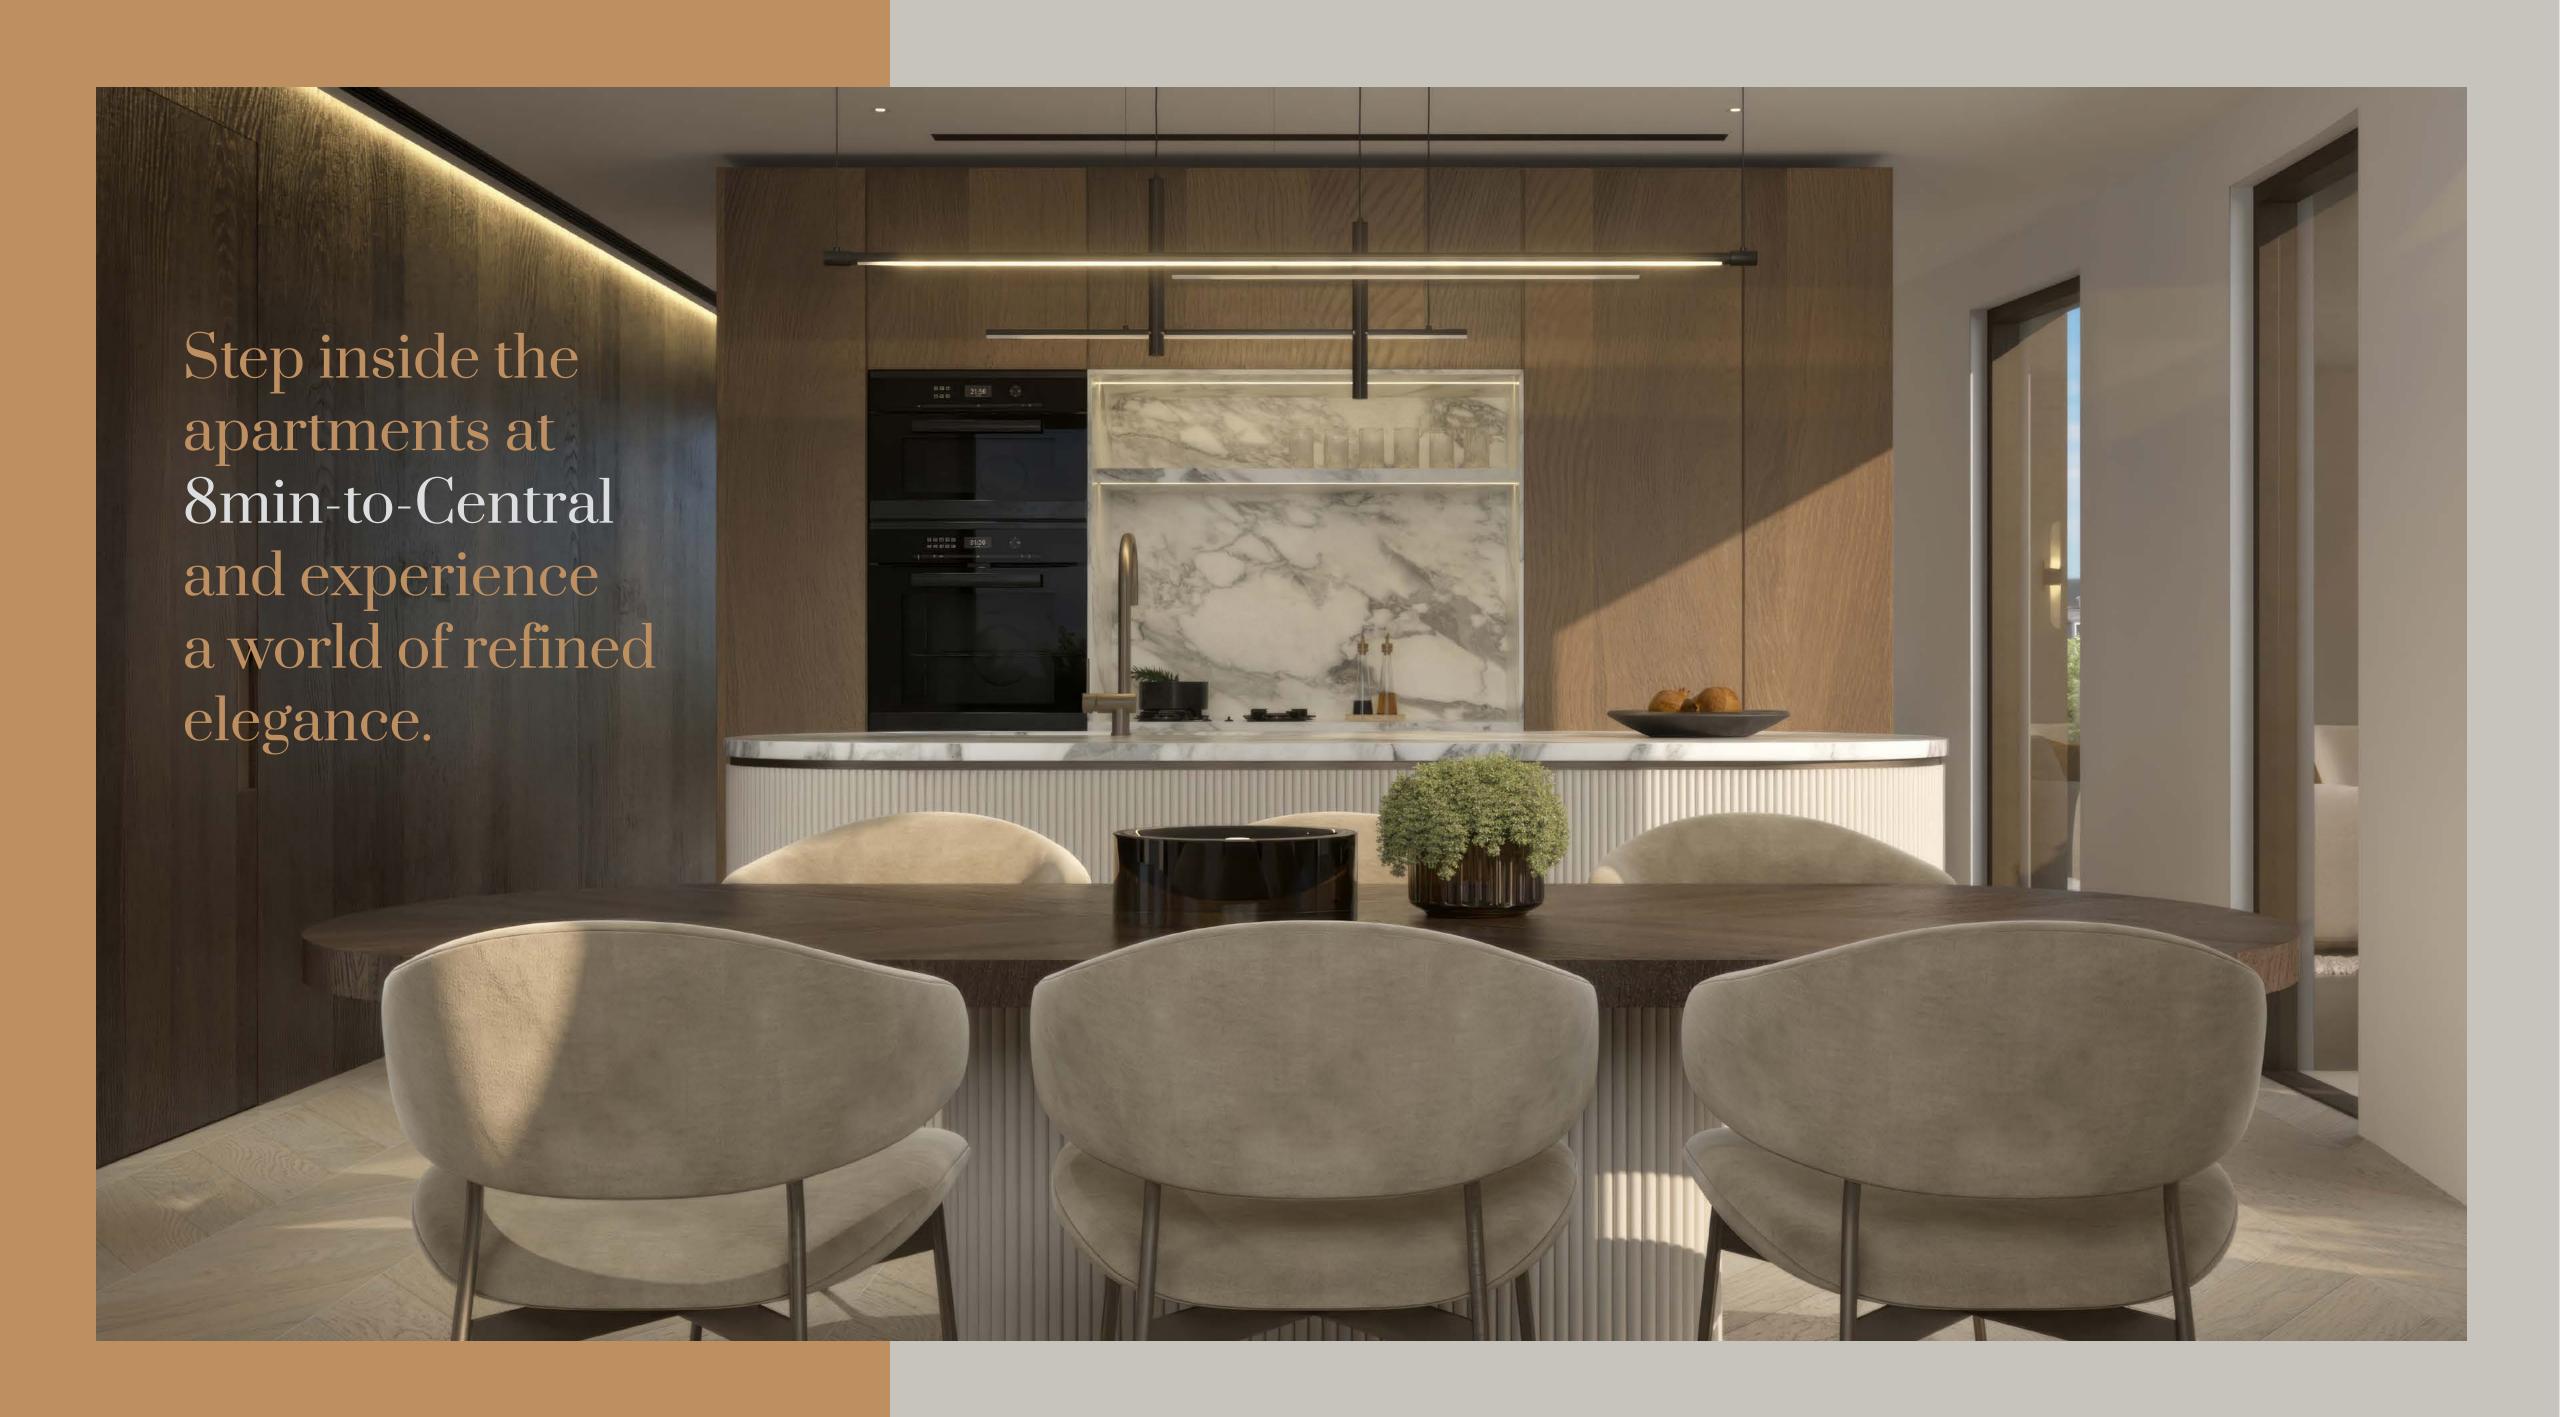

# Exquisite interiors. Modern living.

The apartment finishes and materials used in these thoughtfully designed spaces are truly exceptional. One of the standout features is the underfloor heating system, which permeates every corner, providing a cozy and inviting atmosphere.

As you step inside, you'll be greeted by the beautifully crafted oak flooring to exude elegance and sophistication. Its rich tones and smooth texture add a touch of timeless beauty, creating a warm and inviting ambiance throughout the space.