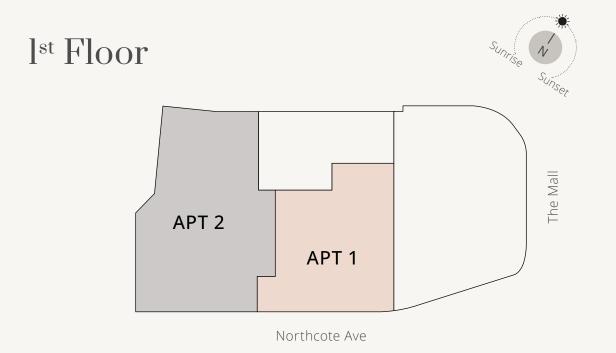

## Apt no. l

lst Floor

#### l-Bedroom

#### 538 sq ft / 50 sq m

lst Floor

#### 2-Bedrooms

#### 774 sq ft / 71.9 sq m

2<sup>nd</sup> Floor

2-Bedrooms

864 sq ft / 80.27 sq m

2<sup>nd</sup> Floor