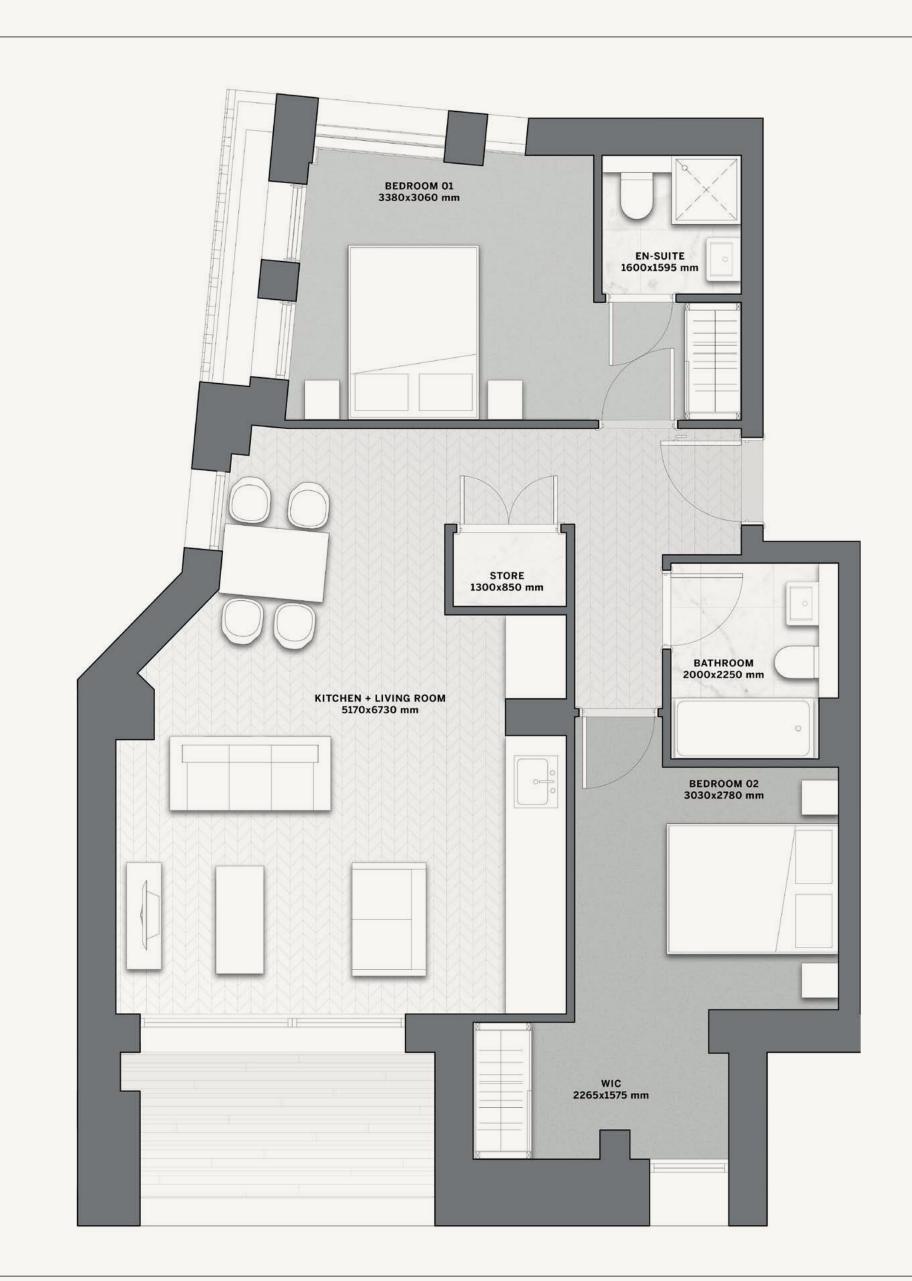

## Floor Plans

#### 3-Bedrooms Duplex

#### 1,293 sq ft / 120.18 sq m

**Disclaimer:** All pictures, plans, layouts, information, data and details included in this brochure are indicative only and may change at any time up to the final 'as built' status in accordance with final designs of the project, regulatory approvals and planning permissions. All accessories and interior finishes such as wallpaper, chandeliers, furniture, electronics, white goods, curtains, hard and soft landscaping, pavements, features, gym, swimming pool(s) and other elements displayed in the brochure, or within the show apartment or between the plot boundary and the unit, are not part of the unit and are shown for illustrative purposes only.