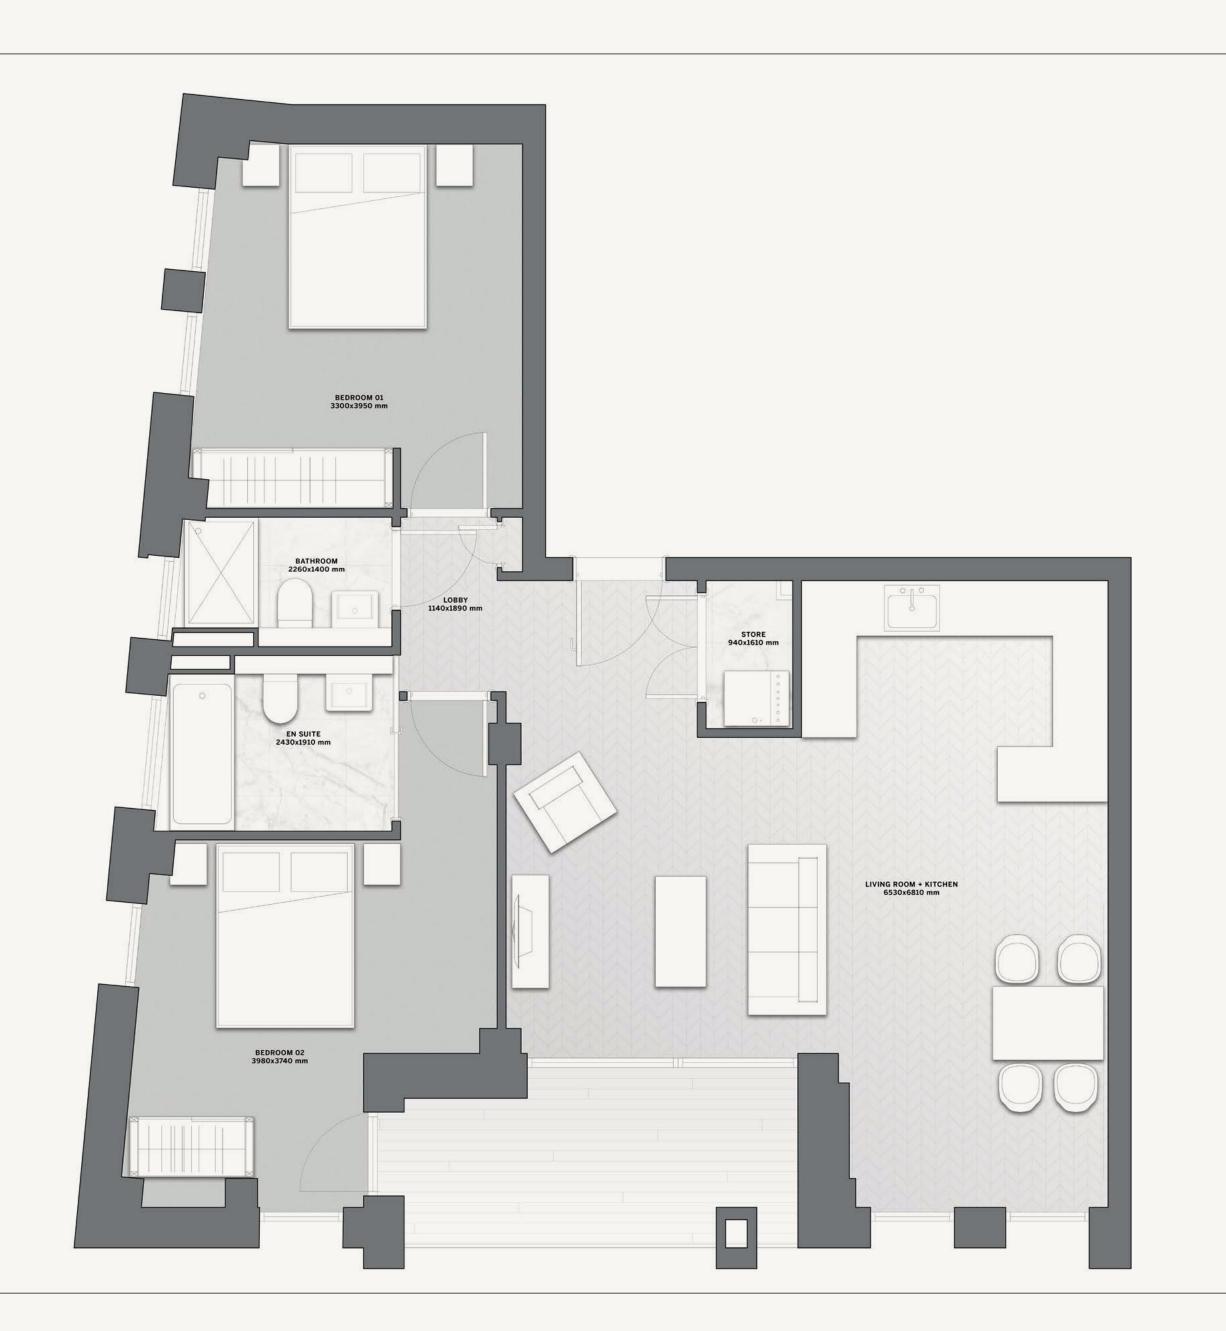

#### 497 sq ft / 46.2 sq m

3<sup>rd</sup> Floor

2-Bedrooms

947 sq ft / 88.02 sq m

3<sup>rd</sup> Floor

#### 2-Bedrooms