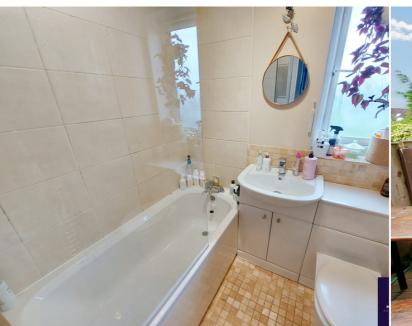

#### Bathroom

1.72m x 1.48m (5' 8" x 4' 10") modern white suite comprising; bath with over bath shower, glass screen, vanity sink unit and w.c with storage, part tiled walls.