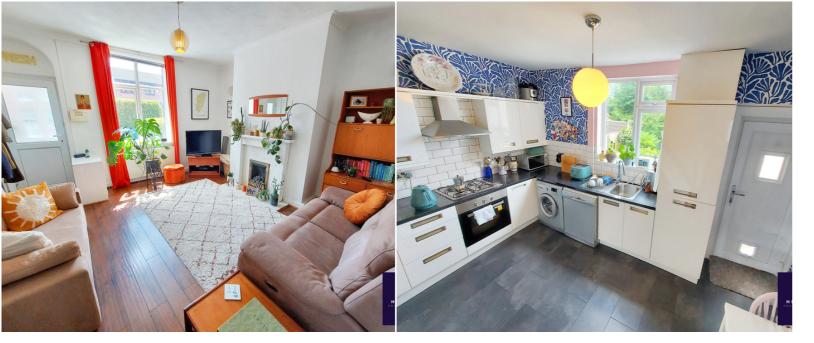

# Front Lounge

4.2m x 4.2m (13' 9" x 13' 9") views to front, feature fireplace, single radiator.

#### Kitchen

4.2m x 3.24m (13' 9" x 10' 8") modern white wall and base units, marble effect worktops, stainless steel sink and drainer with chrome mixer tap, plumbed for washer and dishwasher, single electric oven with 4 ring gas hob and extractor, tiled splashback, space for dining table,