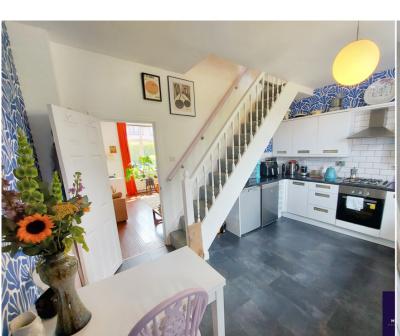

#### Kitchen

4.2m x 3.24m (13' 9" x 10' 8") modern white wall and base units, marble effect worktops, stainless steel sink and drainer with chrome mixer tap, plumbed for washer and dishwasher, single electric oven with 4 ring gas hob and extractor, tiled splashback, space for dining table,