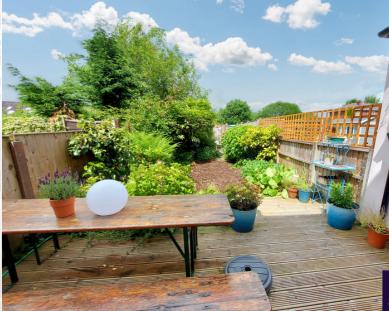

#### **Exterior**

Front garden area, block paved path with pebbled area.

Rear garden - good sized rear garden with decked seating area, well stocked shrubberies and rear seating area.

PLEASE NOTE: the rear portion of the garden is rented from Rochdale Council for approx £100 per annum.