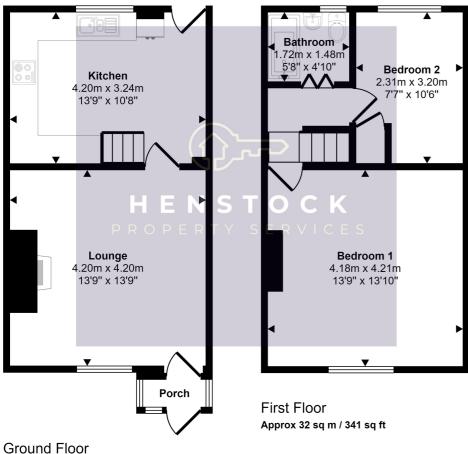

#### Approx Gross Internal Area 65 sq m / 696 sq ft

Approx 33 sq m / 356 sq ft

This floorplan is only for illustrative purposes and is not to scale. Measurements of rooms, doors, windows, and any items are approximate and no responsibility is taken for any error, omission or mis-statement. Icons of items such as bathroom suites are representations only and may not look like the real items. Made with Made Snappy 360.

# **GROUND FLOOR**

# Front Lounge

4.2m x 4.2m (13' 9" x 13' 9") views to front, feature fireplace, single radiator.

#### Kitchen

4.2m x 3.24m (13' 9" x 10' 8") modern white wall and base units, marble effect worktops, stainless steel sink and drainer with chrome mixer tap, plumbed for washer and dishwasher, single electric oven with 4 ring gas hob and extractor, tiled splashback, space for dining table,

# **FIRST FLOOR**

#### Bedroom 1

 $4.18m \times 4.21m (13' 9" \times 13' 10")$  large bright room with views to front, double radiator.

#### Bedroom 2

2.31m x 3.2m (7' 7" x 10' 6") views to rear.

#### Bathroom

1.72m x 1.48m (5' 8" x 4' 10") modern white suite comprising; bath with over bath shower, glass screen, vanity sink unit and w.c with storage, part tiled walls.