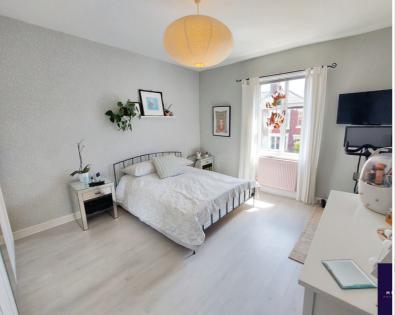

#### Bedroom 1

 $4.18m \times 4.21m (13' 9" \times 13' 10")$  large bright room with views to front, double radiator.