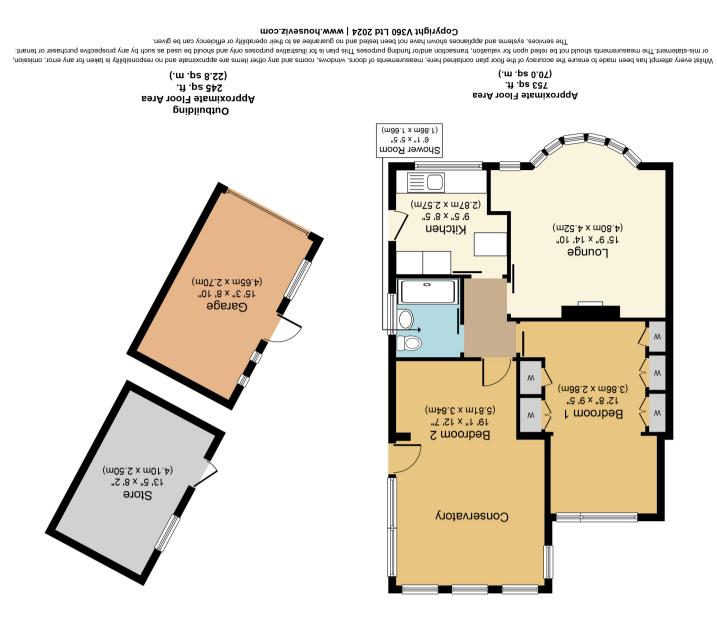

## The Glade, York YO31 1LA

Offered for sale with the benefit of no onward chain is this extended semi detached bungalow situated in a quiet cul de sac just off the popular Stockton Lane. Originally a two bedroom bungalow, the property has been extended and adapted to suit the needs of the current owners. Currently comprising; kitchen with ample storage, large lounge with bay window, shower room, extended master bedroom with dressing area and the second bedroom has also been extended out so is now a utility come dining room leading through to the conservatory. Externally the property benefits from a driveway, small front garden, a detached garage and low maintenance rear garden.

## PLEASE NOTE: AWAITING PROBATE

- No Onward Chain
- Extended Semi Detached Bungalow
- Garage
- Driveway
- Lots of Potential
- Two Reception Rooms
- Large Bedroom
- Shower Room
- Cul de Sac Setting
- Desirable Location