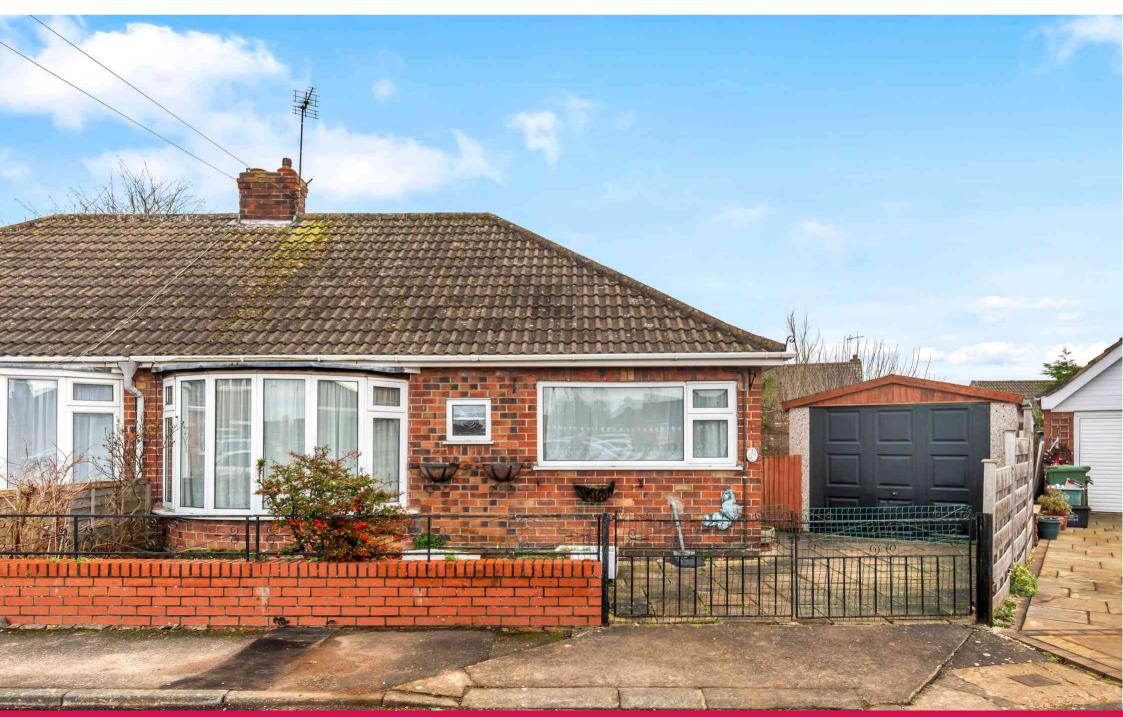

## The Glade, York YO31 1LA

Offered for sale with the benefit of no onward chain is this extended semi detached bungalow situated in a quiet cul de sac just off the popular Stockton Lane. Originally a two bedroom bungalow, the property has been extended and adapted to suit the needs of the current owners. Currently comprising; kitchen with ample storage, large lounge with bay window, shower room, extended master bedroom with dressing area and the second bedroom has also been extended out so is now a utility come dining room leading through to the conservatory. Externally the property benefits from a driveway, small front garden, a detached garage and low maintenance rear garden.

## PLEASE NOTE: AWAITING PROBATE

- No Onward Chain
- Extended Semi Detached Bungalow
- Garage
- Driveway
- Lots of Potential
- Two Reception Rooms
- Large Bedroom
- Shower Room
- Cul de Sac Setting
- Desirable Location