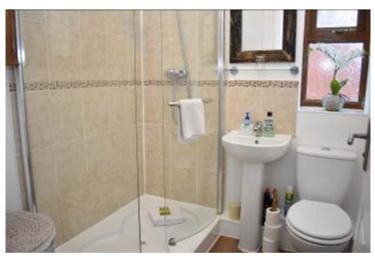

Completing the accommodation on the ground floor is a useful wc.

On the first floor there are three good sized bedrooms and a family shower room. The master bedroom has the benefit of fitted wardrobes and a modern ensuite shower room. The family shower room is fitted with a walk in shower cubicle, pedestal wash basin and low level wc.

#### First Floor

11'7" x 8'9" Master Bedroom

Ensuite

Bedroom 2 11'3" x 10'11" Bedroom 3 11'4" x 7'5" 5'10" x 5'9" Family Shower room