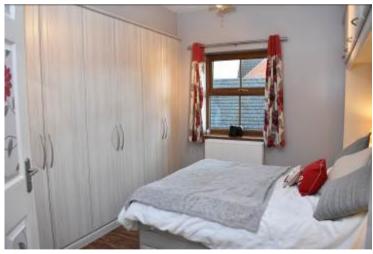

Completing the accommodation on the ground floor is a useful wc.

On the first floor there are three good sized bedrooms and a family shower room. The master bedroom has the benefit of fitted wardrobes and a modern ensuite shower room. The family shower room is fitted with a walk in shower cubicle, pedestal wash basin and low level wc.

#### First Floor

11'7" x 8'9" Master Bedroom

Ensuite

Bedroom 2 11'3" x 10'11" Bedroom 3 11'4" x 7'5" 5'10" x 5'9" Family Shower room