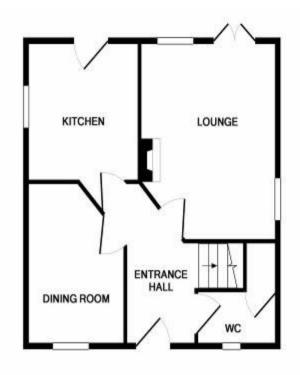

# 8 Palm Road, Walton Cardiff, Tewkesbury, GL20 7RD

Beautifully presented throughout, this detached home is just ready to move straight into.

The welcoming hallway leads through to the dual aspect lounge which is beautifully light with patio doors out to the garden and an attractive fireplace with coal effect gas fire.

Adjacent is a separate dining room which has a door leading through to the kitchen. The kitchen is fitted with a range of wall and base units with integrated gas hob and electric oven. There is a door from the kitchen leading out to the garden.

Completing the accommodation on the ground floor is a useful wc.

On the first floor there are three good sized bedrooms and a family shower room. The master bedroom has the benefit of fitted wardrobes and a modern ensuite shower room. The family shower room is fitted with a walk in shower cubicle, pedestal wash basin and low level wc.

#### **Ground Floor**

15'2" x 12'4" Lounge 11'7" x 8'10" Dining Room Kitchen 10'2" x 8'11"

Downstairs wc