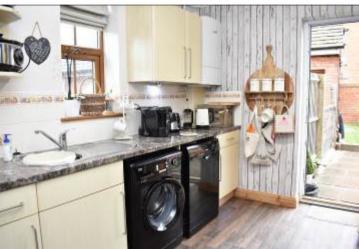

Adjacent is a separate dining room which has a door leading through to the kitchen. The kitchen is fitted with a range of wall and base units with integrated gas hob and electric oven. There is a door from the kitchen leading out to the garden.