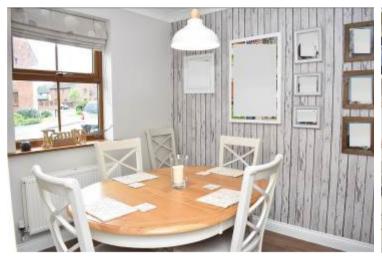

Adjacent is a separate dining room which has a door leading through to the kitchen. The kitchen is fitted with a range of wall and base units with integrated gas hob and electric oven. There is a door from the kitchen leading out to the garden.