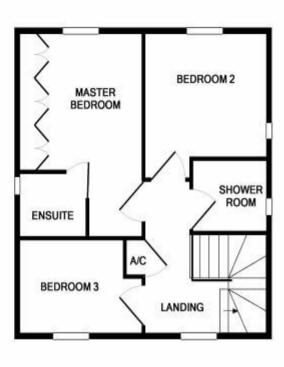

Completing the accommodation on the ground floor is a useful wc.

On the first floor there are three good sized bedrooms and a family shower room. The master bedroom has the benefit of fitted wardrobes and a modern ensuite shower room. The family shower room is fitted with a walk in shower cubicle, pedestal wash basin and low level wc.

#### First Floor

11'7" x 8'9" Master Bedroom

Ensuite

Bedroom 2 11'3" x 10'11" Bedroom 3 11'4" x 7'5" 5'10" x 5'9" Family Shower room