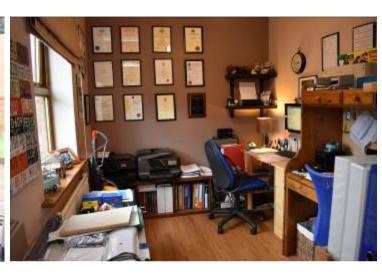

Adjacent is a separate dining room which has a door leading through to the kitchen. The kitchen is fitted with a range of wall and base units with integrated gas hob and electric oven. There is a door from the kitchen leading out to the garden.

Completing the accommodation on the ground floor is a useful wc.

On the first floor there are three good sized bedrooms and a family shower room. The master bedroom has the benefit of fitted wardrobes and a modern ensuite shower room. The family shower room is fitted with a walk in shower cubicle, pedestal wash basin and low level wc.