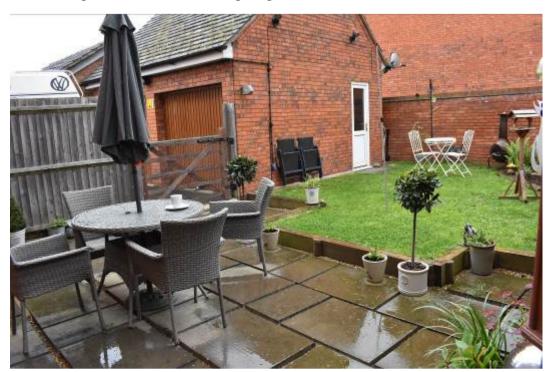

Outside the garden is delightful with the advantage of gated side access leading to the drive at the side of the property and a personal door accessible from the garden into the double garage.

The double garage has the advantage of power and light with useful storage area above.

The garden itself is laid predominantly to lawn with a patio area, planted borders and summer house.

There is ample driveway parking in front of the garage.

The property benefits from gas central heating, and upvc double glazing.