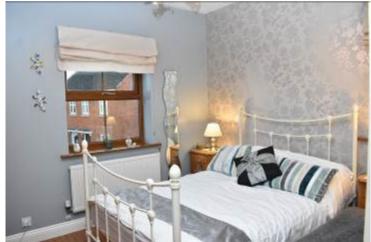

Completing the accommodation on the ground floor is a useful wc.

On the first floor there are three good sized bedrooms and a family shower room. The master bedroom has the benefit of fitted wardrobes and a modern ensuite shower room. The family shower room is fitted with a walk in shower cubicle, pedestal wash basin and low level wc.

#### First Floor

11'7" x 8'9" Master Bedroom

Ensuite

Bedroom 2 11'3" x 10'11" Bedroom 3 11'4" x 7'5" 5'10" x 5'9" Family Shower room