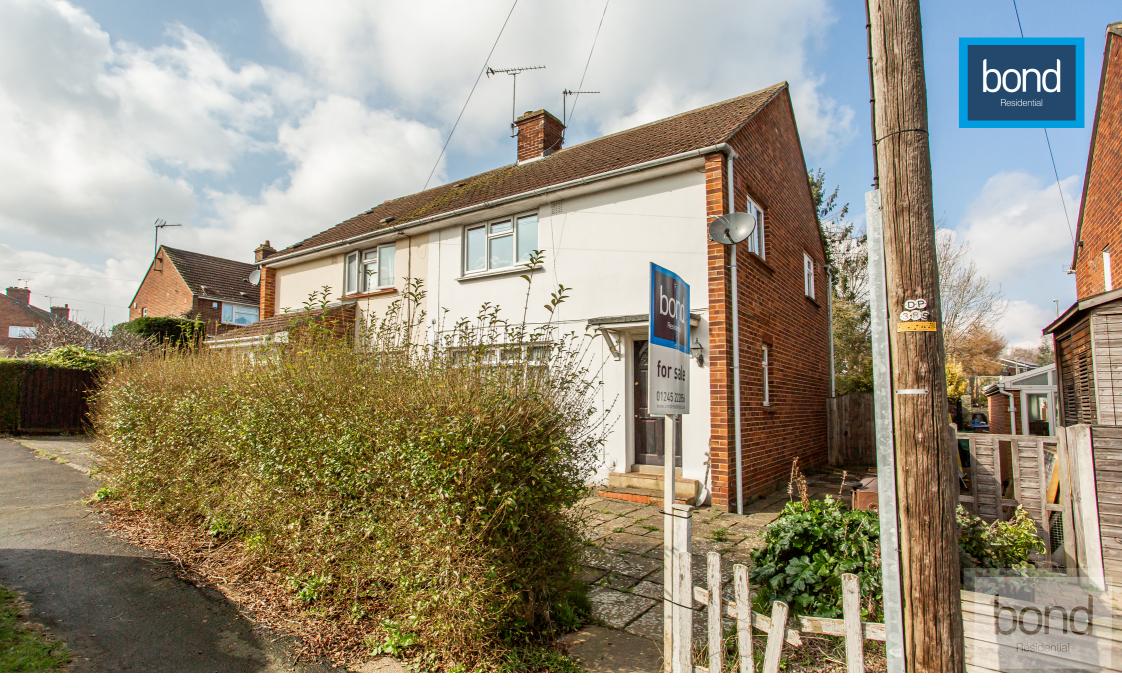

## Belvedere Road, Danbury, CM3 4RB

Council Tax Band C (Chelmsford City Council)

£375,000 Freehold

## ACCOMMODATION

Set in a small cul-de-sac within walking distance of local amenities is this established semi-detached house which offers an entrance hall, cosy living room, spacious kitchen/diner and features a separate utility room as well as a ground floor shower room. On the first floor there are three good sized bedrooms and a bathroom. This family home also offers gas central heating and double glazing.

## LOCATION

The property is also conveniently situated within walking distance of local shops, schools and pubs. Danbury offers a range of local facilities which include local Co-op supermarket and Tesco convenience store, public houses and a parish church. Schooling includes Elm Green and Heathcote as well as Danbury Park and St Johns primary schools. For the commuter, Chelmsford and Hatfield Peverel mainline stations lie approximately 5 miles from the village. Chelmsford city centre offers an extensive range of shopping and leisure activities whilst Maldon town centre and South Woodham Ferrers are also within easy reach of the village. The A12 trunk road which links to the M25 and beyond is less than 2.5 miles from the property.