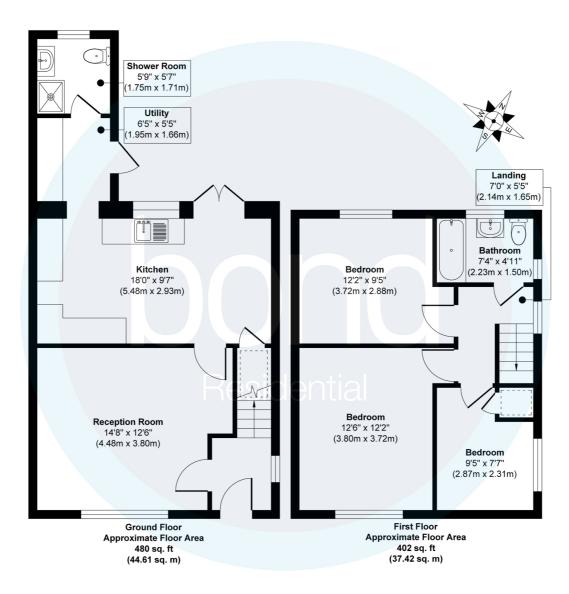

## Approx. Gross Internal Floor Area 882 sq. ft / 82.03 sq. m Illustration for identification purposes only, measurements are approximate, not to scale.

Produced by Elements Property

10, Maldon Road, Danbury, Essex, CM3 4QQ Telephone: 01245 222856 Website: www.bondresidential.co.uk