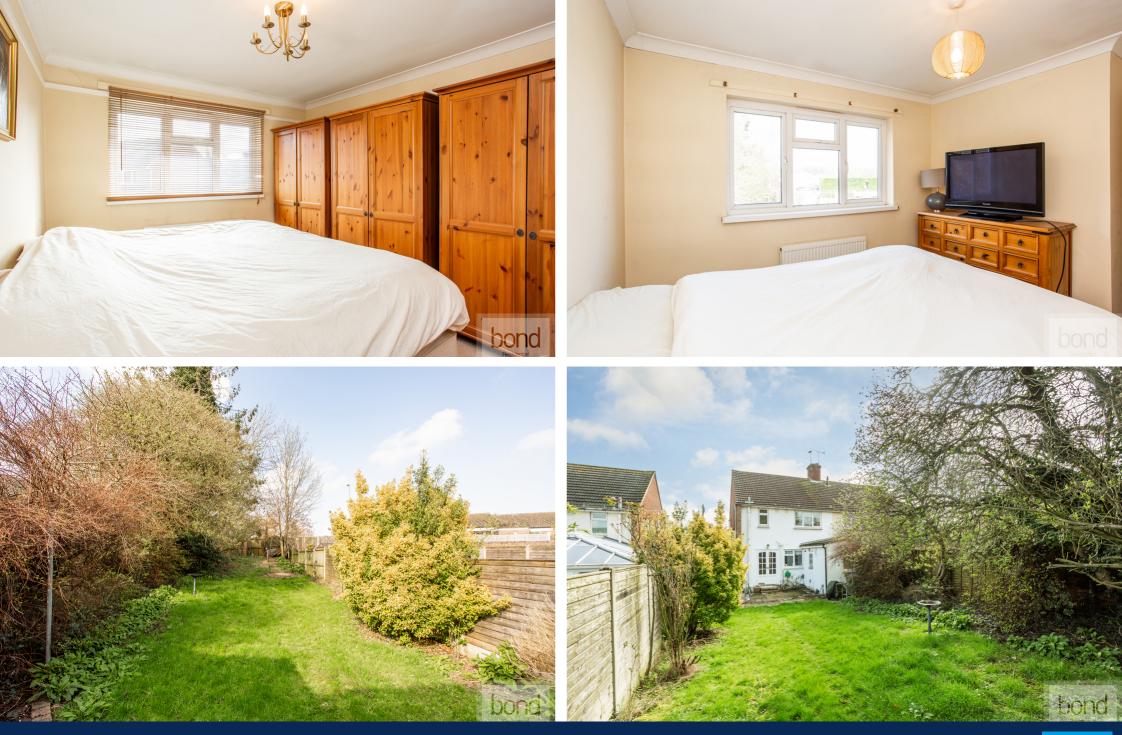

## ACCOMMODATION

Set in a small cul-de-sac within walking distance of local amenities is this established semi-detached house which offers an entrance hall, cosy living room, spacious kitchen/diner and features a separate utility room as well as a ground floor shower room. On the first floor there are three good sized bedrooms and a bathroom. This family home also offers gas central heating and double glazing.

Outside there is a good-sized enclosed rear garden which extends to approximately 80ft x 25ft and is predominantly laid to lawn with a small patio area and offers ample space for outdoor activities, relaxation, and entertaining guests.