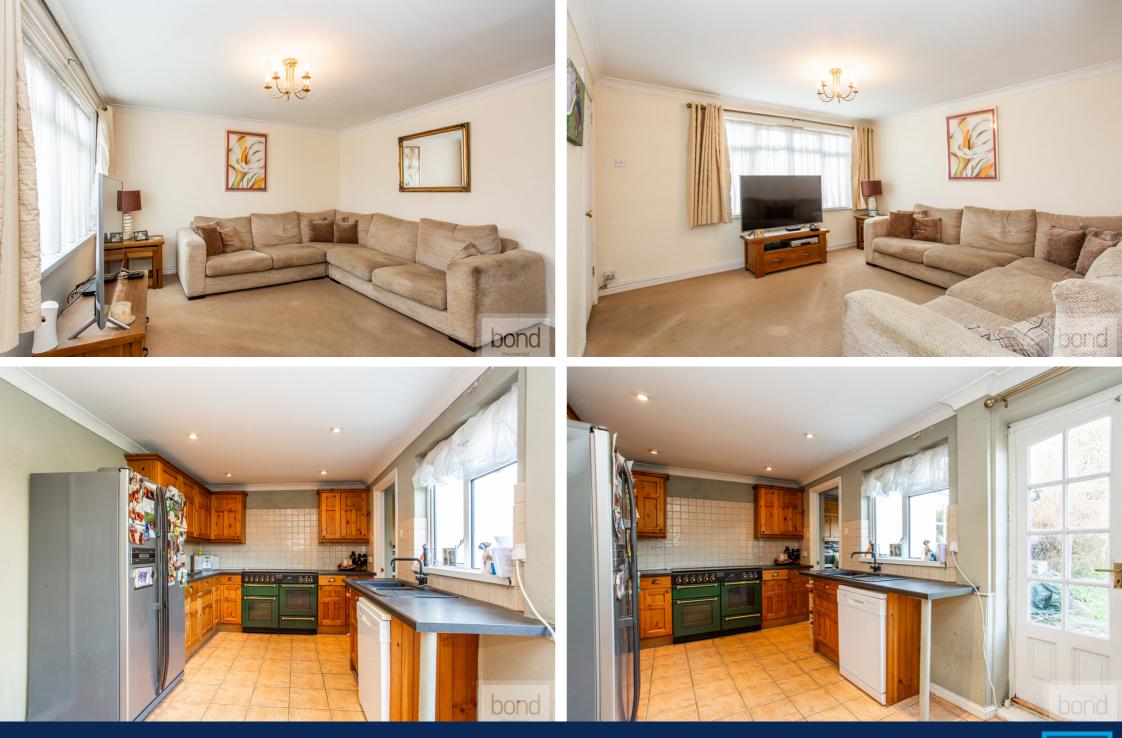

## ACCOMMODATION

Set in a small cul-de-sac within walking distance of local amenities is this established semi-detached house which offers an entrance hall, cosy living room, spacious kitchen/diner and features a separate utility room as well as a ground floor shower room. On the first floor there are three good sized bedrooms and a bathroom. This family home also offers gas central heating and double glazing.