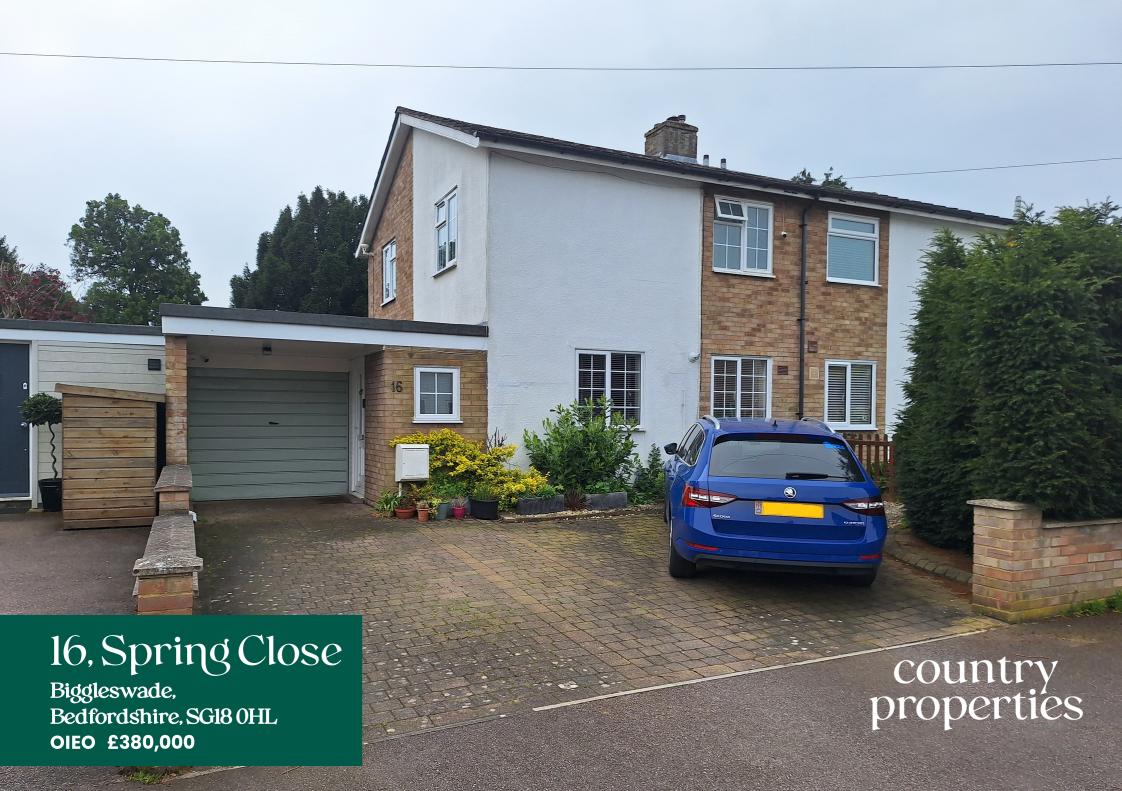

This well presented 3 bedroom semi detached property is situated on a quiet cul-de-sac only a 13 minute walk from Biggleswade town centre and train station. The property comprises; entrance hallway, downstairs cloakroom, spacious kitchen/diner, lounge, study and to the first floor are three good size bedrooms and the family bathroom. Externally the property boasts a south facing rear garden, driveway providing off road parking for 3 cars and a single garage. This amazing property must be viewed!

- Semi-detached family home
- 3 Bedrooms
- Cloakroom and family bathroom
- 17ft Lounge
- Spacious kitchen/diner
- Separate Study/Home Office.
- Front and rear garden
- Driveway for 3 cars and garage

#### Front Garden

Block paved driveway providing off road parking for 3 cars leading to the single garage, surrounded by brick wall and wooden fencing, boarded by shrubs, storm porch over the front entrance, outside water tap.

## Garage

26' 7" x 8' 11" narrowing to 4'8" (8.10m x 2.72m)

Up and over metal door, power and light, uPVC double glazed door into the garden.