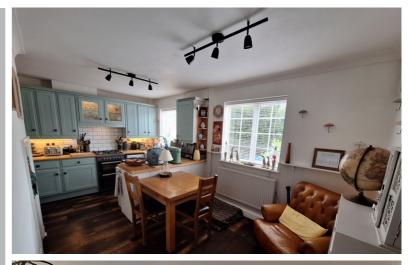

# Kitchen/Diner

17' 0" x 11' 10" narrowing to 8'8" (5.18m x 3.61m)

Fitted with eye and base level units with roll top work surfaces over, electric oven and gas hob, space and plumbing for a washing machine and dishwasher, space for a fridge/freezer, butler sink, ceramic tiled splash back, wall mounted gas fired boiler, Karndean flooring, radiator, coving to ceiling, under stairs storage cupboard, two uPVC double glazed windows to the front aspect.