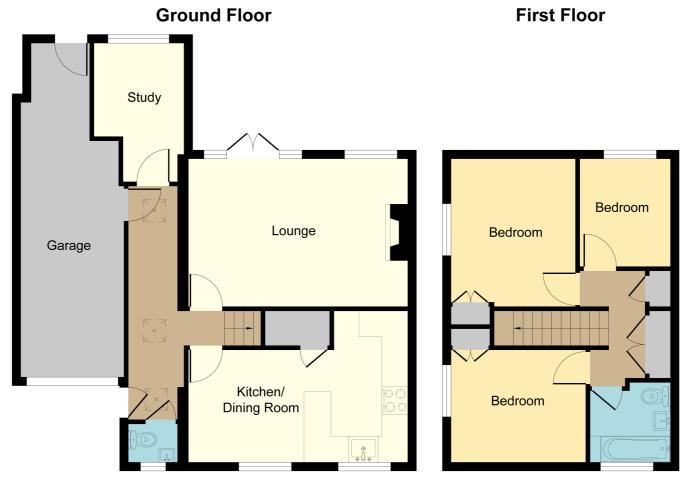

### **Ground Floor**

#### **Entrance Hall**

18' 7" x 4' 4" (5.66m x 1.32m) uPVC double glazed frosted door to the front aspect, stairs to first floor, Karndean flooring, two radiators, three skylights.

#### Cloakroom

Low level WC. Radiator. Wash hand basin. Karndean flooring. uPVC double glazed frosted window to front.

# Kitchen/Diner

17' 0" x 11' 10" narrowing to 8'8" (5.18m x 3.61m)

Fitted with eye and base level units with roll top work surfaces over, electric oven and gas hob, space and plumbing for a washing machine and dishwasher, space for a fridge/freezer, butler sink, ceramic tiled splash back, wall mounted gas fired boiler, Karndean flooring, radiator, coving to ceiling, under stairs storage cupboard, two uPVC double glazed windows to the front aspect.

## Lounge

17' 0" x 11' 6" (5.18m x 3.51m)

uPVC double glazed window to the rear aspect and uPVC double glazed French doors onto the rear garden, Karndean flooring, radiator, coving to ceiling, gas fireplace with cast iron hearth, tiled base and wooden surround.

### Study

10' 10" x 7' 0" narrowing to 4'10" (3.30m x 2.13m)

uPVC double glazed window to the rear aspect, radiator, Karndean flooring, coving to ceiling.

#### First Floor

# Landing

Radiator, built in storage cupboard with shelving and hanging rail, airing cupboard housing the hot water tank with shelving, loft hatch, doors to:

#### Bedroom One

11' 6" x 9' 6" (3.51m x 2.90m) uPVC double glazed window to the side aspect, radiator, coving to ceiling, built in double wardrobe with shelving and hanging rail.

#### **Bedroom Two**

10' 2" x 8' 9" (3.10m x 2.67m) uPVC double glazed window to the side aspect, radiator, coving to ceiling, built in double wardrobe with shelving and hanging rail.

#### **Bedroom Three**

8' 6" max x 7' 3" max (2.59m x 2.21m) uPVC double glazed window to the rear aspect, radiator, coving to ceiling.

## Family Bathroom

White suite comprising; bath with mixer tap and shower attachment, low level flush WC, wash hand basin with pedestal, Karndean flooring, stainless steel heated towel rail, inset spot light lighting, uPVC double glazed frosted window to the front aspect.

## Garage

26' 7" x 8' 11" narrowing to 4'8" (8.10m x 2.72m)

Up and over metal door, power and light, uPVC double glazed door into the garden.