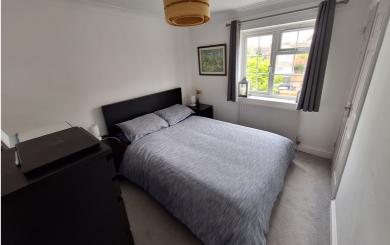

#### Bedroom One

11' 6" x 9' 6" (3.51m x 2.90m) uPVC double glazed window to the side aspect, radiator, coving to ceiling, built in double wardrobe with shelving and hanging rail.

#### **Bedroom Two**

10' 2" x 8' 9" (3.10m x 2.67m) uPVC double glazed window to the side aspect, radiator, coving to ceiling, built in double wardrobe with shelving and hanging rail.

#### **Bedroom Three**

8' 6" max x 7' 3" max (2.59m x 2.21m) uPVC double glazed window to the rear aspect, radiator, coving to ceiling.