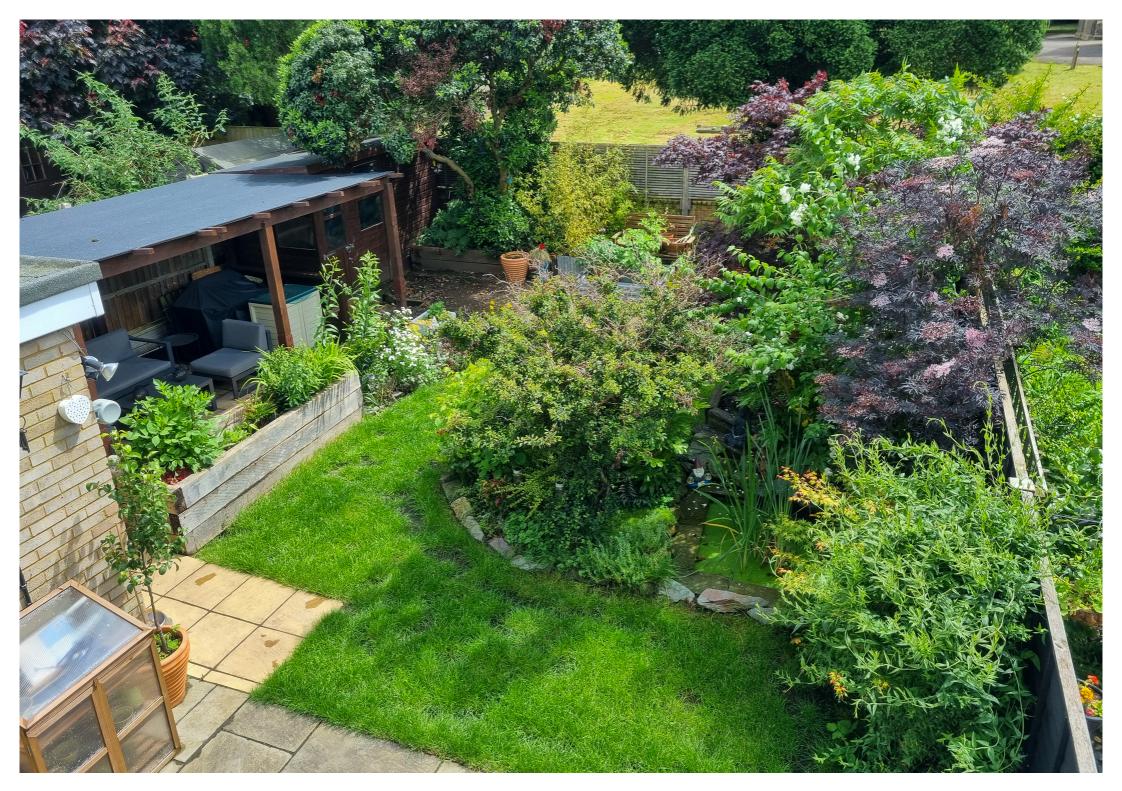

#### Rear Garden

Enclosed south facing rear garden with 2 paved patio areas, one with newly erected timber pergola above, summerhouse with power and light, grassed area surrounding pond with waterfall feature and illumination, raised beds and vegetable patch to the back.