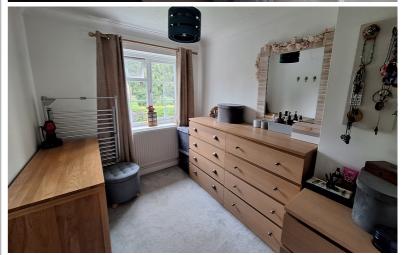

#### Bedroom One

11' 6" x 9' 6" (3.51m x 2.90m) uPVC double glazed window to the side aspect, radiator, coving to ceiling, built in double wardrobe with shelving and hanging rail.

#### **Bedroom Two**

10' 2" x 8' 9" (3.10m x 2.67m) uPVC double glazed window to the side aspect, radiator, coving to ceiling, built in double wardrobe with shelving and hanging rail.

#### **Bedroom Three**

8' 6" max x 7' 3" max (2.59m x 2.21m) uPVC double glazed window to the rear aspect, radiator, coving to ceiling.