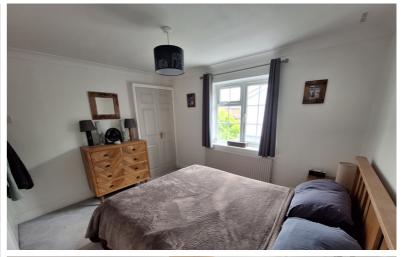

#### Bedroom One

11' 6" x 9' 6" (3.51m x 2.90m) uPVC double glazed window to the side aspect, radiator, coving to ceiling, built in double wardrobe with shelving and hanging rail.

#### **Bedroom Two**

10' 2" x 8' 9" (3.10m x 2.67m) uPVC double glazed window to the side aspect, radiator, coving to ceiling, built in double wardrobe with shelving and hanging rail.

#### **Bedroom Three**

8' 6" max x 7' 3" max (2.59m x 2.21m) uPVC double glazed window to the rear aspect, radiator, coving to ceiling.