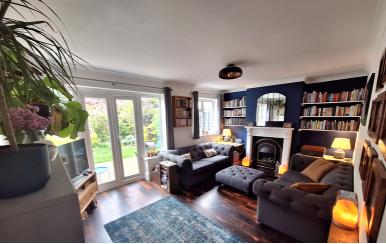

## Lounge

17' 0" x 11' 6" (5.18m x 3.51m)

uPVC double glazed window to the rear aspect and uPVC double glazed French doors onto the rear garden, Karndean flooring, radiator, coving to ceiling, gas fireplace with cast iron hearth, tiled base and wooden surround.