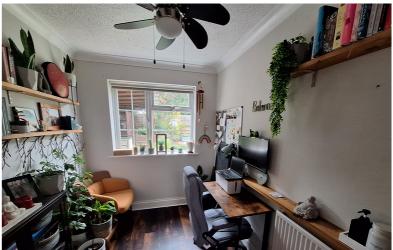

### Study

10' 10" x 7' 0" narrowing to 4'10" (3.30m x 2.13m)

uPVC double glazed window to the rear aspect, radiator, Karndean flooring, coving to ceiling.