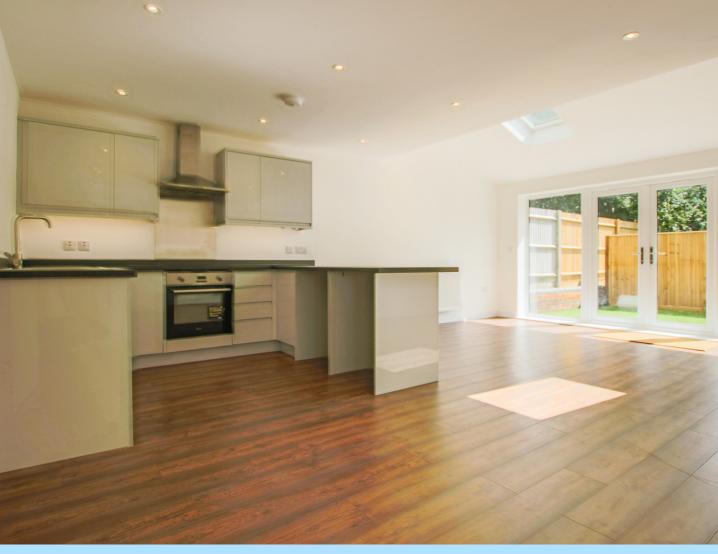

The ground floor consists of front door into entrance hall with with doors to all rooms. The kitchen/living room is situated to the rear aspect and has been fitted with a range of wall and base level units with areas of work surfaces, breakfast bar, integrated oven, induction hob with extractor hood above, space for appliances, window to the side, two skylights and French doors leading to the garden. Bedrooms one and two are both set to the front aspect. There is also the family bathroom which has been fitted with a panel enclosed bath, shower cubicle, wash hand basin, low level W.C. and heated towel rail.