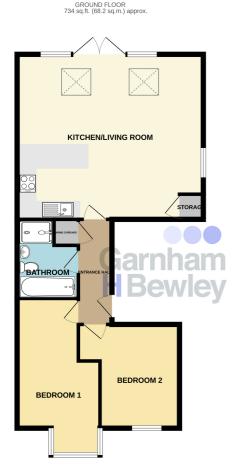

## Accommodation

Ground Floor Entrance Hall

**Kitchen/Living Room** 20' 10" x 18' 5" (6.35m x 5.61m)

**Bedroom 1** 17' 6" x 9' 3" (5.33m x 2.82m)

Bedroom 2 11' 7" x 8' 10" (3.53m x 2.69m)

Bathroom 8' 9" x 6' 9" (2.67m x 2.06m)

TOTAL ELOOP ARE: 734 sqt, (89.2 sqt, m) approx. White server attern the bern made ensurement the accuracy of the fourth is contrast of the horizontal of th