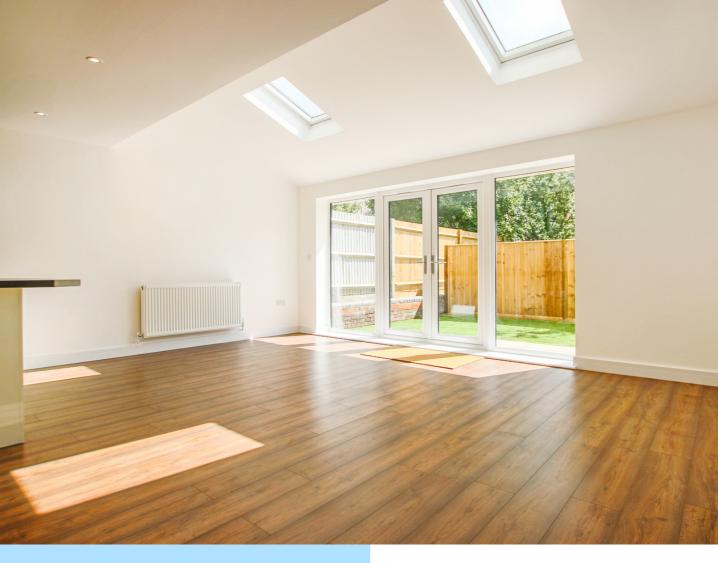

The ground floor consists of front door into entrance hall with with doors to all rooms. The kitchen/living room is situated to the rear aspect and has been fitted with a range of wall and base level units with areas of work surfaces, breakfast bar, integrated oven, induction hob with extractor hood above, space for appliances, window to the side, two skylights and French doors leading to the garden. Bedrooms one and two are both set to the front aspect. There is also the family bathroom which has been fitted with a panel enclosed bath, shower cubicle, wash hand basin, low level W.C. and heated towel rail.

Outside there is the fence enclosed garden with patio area leading to lawn access to the side with communal bin store and bike shelter.

Welcome Home