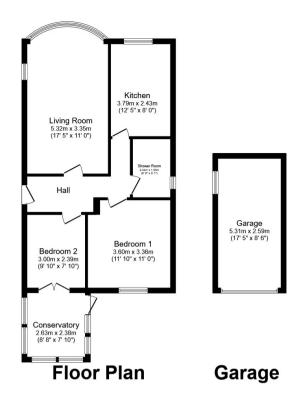

Total floor area 80.8 m<sup>2</sup> (870 sq.ft.) approx

This floor plan is for illustrative purposes only. It is not drawn to scale. Any measurements, floor areas (including any total floor area), openings and orientation are approximate. No details are guaranteed, they cannot be relied upon for any purpose and they do not form part of any agreement. No liability is taken for any error, omission or misstatement. A party must rely upon its own inspection(s). Powered by www.focalagent.com