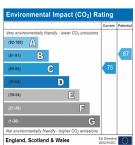

tions.

Ivor Court

Approx. Gross Internal Area 620 Sq Ft - 57.60 Sq M



For Illustration Purposes Only - Not To Scale

This floor plan should be used as a general outline for guidance only and does not constitute in whole or in part an offer or contract. Any intending purchaser or lessee should satisfy themselves by inspection, searches, enquiries and full survey as to the correctness of each statement. Any areas, measurements or distances quoted are approximate and should not be used to value a priory or be the basis of any sale or let.

#### **TERMS**

#### **Tenure:**

103 years

# **Service Charge:**

£6512.80 per annum to include heating and hot water plus reserve fund of £2512 per annum

# **Ground Rent:**

£35 per annum

# **Local Authority:**

Westminster

# Tax Band:

Band D