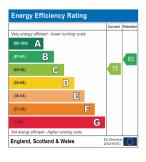

tations.

Ivor Court

Approx. Gross Internal Area 620 Sq Ft - 57.60 Sq M



For Illustration Purposes Only - Not To Scale

This floor plan should be used as a general outline for guidance only and does not constitute in whole or in part an offer or contract. Any intending purchaser or lessee should satisfy themselves by inspection, searches, enquiries and full survey as to the correctness of each statement. Any areas, measurements or distances quoted are approximate and should not be used to value a priory or be the basis of any sale or let.

#### **TERMS**

#### **Tenure:**

103 years

# **Service Charge:**

£6512.80 per annum to include heating and hot water plus reserve fund of £2512 per annum

# **Ground Rent:**

£35 per annum

# **Local Authority:**

Westminster

# Tax Band:

Band D