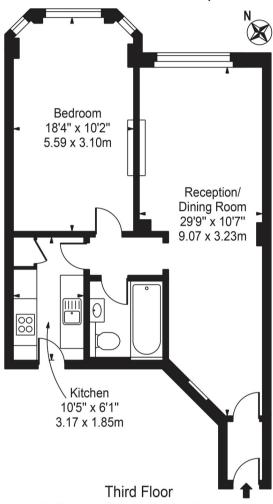

Ivor Court

Approx. Gross Internal Area 620 Sq Ft - 57.60 Sq M

For Illustration Purposes Only - Not To Scale

This floor plan should be used as a general outline for guidance only and does not constitute in whole or in part an offer or contract. Any intending purchaser or lessee should satisfy themselves by inspection, searches, enquiries and full survey as to the correctness of each statement. Any areas, measurements or distances quoted are approximate and should not be used to value a priory or be the basis of any sale or let.