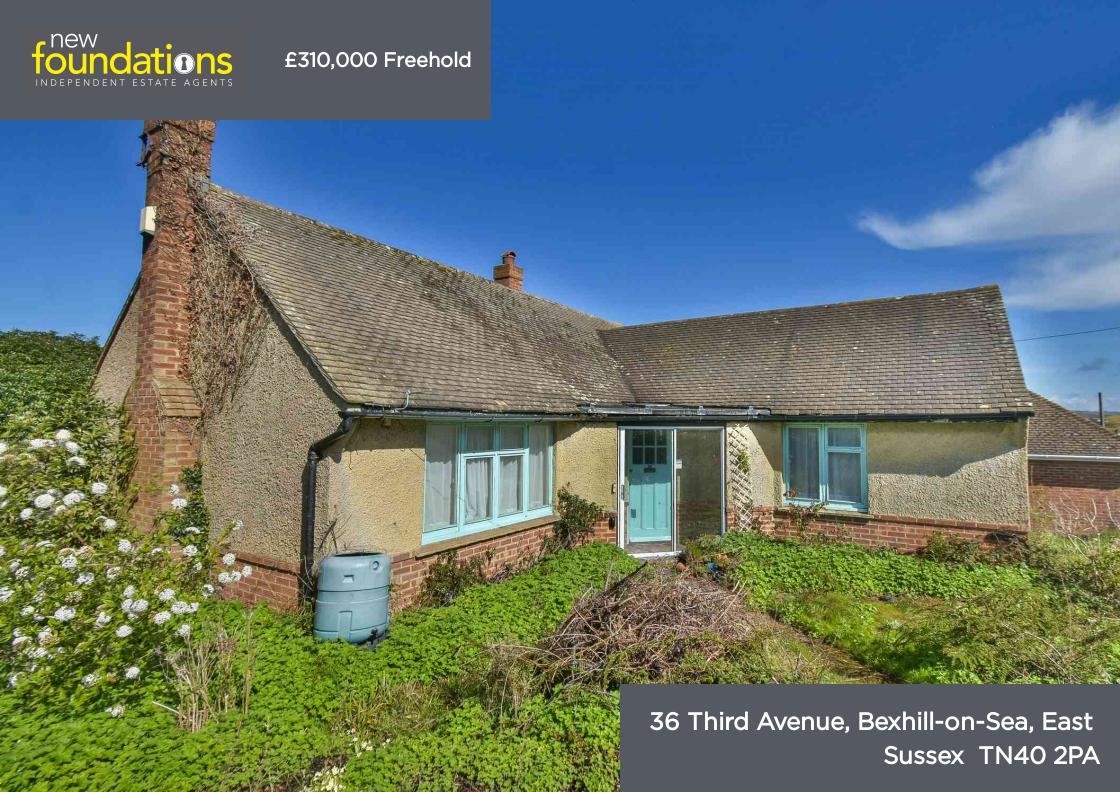

# PROPERTY DESCRIPTION

An opportunity to acquire a two bedroom detached bungalow requiring renovation and offering great potential. Situated on a generous corner plot and located in the ever popular area of Pebsham, benefitting from off road parking and detached garage, this property is also to be offered with no onward chain. EPC - E

# **FEATURES**

- Two Bedroom Detached Bungalow
- Offered With No Onward Chain
- Requiring Refurbishment
- Viewing Considered Essential
- Offering Great Potential

- Off Road Parking
- Detached Garage
- Situated On A Corner Plot
- Council Tax Band C