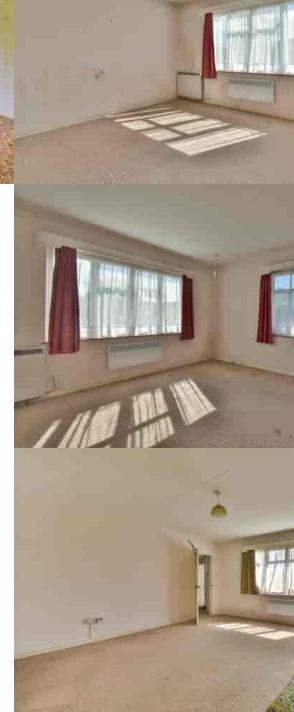

### Bedroom One

13' 5'' x 12' 1'' (4.09m x 3.68m) A dual aspect room with windows overlooking the front and side of the property, two wall mounted electric heaters, built-in storage cupboard with shelving.

#### **Bedroom Two**

10' 6" x 9' 10'' (3.20m x 3.00m) With window overlooking the side of the property, wall mounted heater, built-in storage cupboard.