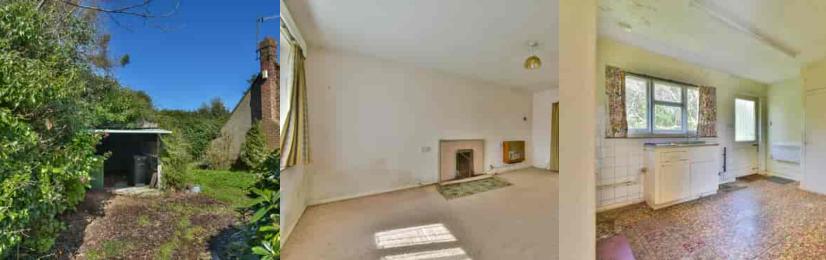

#### Outside

The property is situated on a good sized corner plot, screened by hedging and mainly laid to lawn with flower and shrub borders.

There is also a garage with metal up and over door and offroad parking for one car.

## Living Room

17' 11'' x 13' 7'' (5.46m x 4.14m) With window overlooking the front garden, wall mounted electric heater, feature fireplace with tile surround, wall mounted gas heater, tv point, door leading to conservatory.

#### Kitchen

 $12'\ 10''\ x\ 11'\ 5''\ (3.91m\ x\ 3.48m)$  With single bowl stainless steel sink unit with cupboards below, space for gas cooker, part tiling to walls, built-in storage cupboards with shelving and housing metres, mounted electric heater, door leading into rear garden.