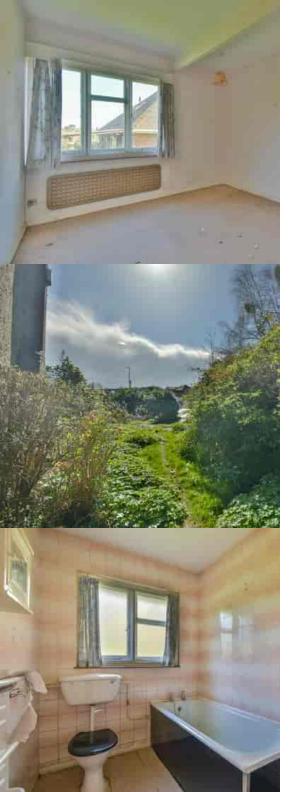

#### Bathroom

With panelled bath, WC, wash hand basin tiled walls, frosted glass window with secondary glazing panel, electric towel rail.

#### Outside

The property is situated on a good sized corner plot, screened by hedging and mainly laid to lawn with flower and shrub borders.

There is also a garage with metal up and over door and offroad parking for one car.