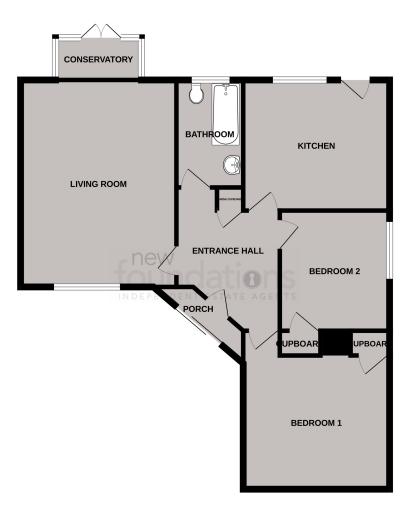

### ROOM DESCRIPTIONS

### Entrance Hall

Double glazed sliding door leading to enclosed entrance vestibule with further door leading to entrance hall, with mounted electric radiator, hatch to loft space, door to airing cupboard housing hot water tank with shelving.

## Living Room

17' 11'' x 13' 7'' (5.46m x 4.14m) With window overlooking the front garden, wall mounted electric heater, feature fireplace with tile surround, wall mounted gas heater, tv point, door leading to conservatory.

## Conservatory

With windows and door overlooking rear garden requiring refurbishment.

#### Kitchen

 $12'\ 10''\ x\ 11'\ 5''\ (3.91m\ x\ 3.48m)$  With single bowl stainless steel sink unit with cupboards below, space for gas cooker, part tiling to walls, built-in storage cupboards with shelving and housing metres, mounted electric heater, door leading into rear garden.

### Bedroom One

13' 5'' x 12' 1'' (4.09m x 3.68m) A dual aspect room with windows overlooking the front and side of the property, two wall mounted electric heaters, built-in storage cupboard with shelving.

#### **Bedroom Two**

10' 6" x 9' 10'' (3.20m x 3.00m) With window overlooking the side of the property, wall mounted heater, built-in storage cupboard.

#### Bathroom

With panelled bath, WC, wash hand basin tiled walls, frosted glass window with secondary glazing panel, electric towel rail.

### **GROUND FLOOR**

What every alternit has been made to ensure the accuracy of the floorpins contained here, measurements of donce underline, rooms and single the learns are approximate and on exposurable p taken for any connission or mis-citatement. This plan is for illustrative purposes only and should be used as such by any prospective purchaser. The services, systems and appliances shown have not been tested and no guarantee as to their operability or efficiency can be given.