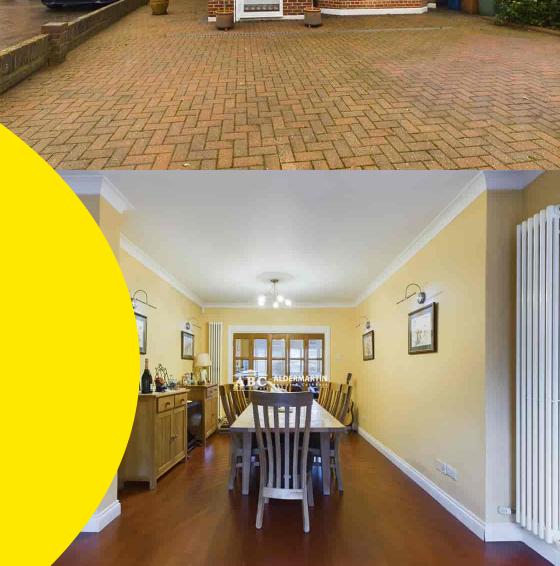

There is a large storage building at the rear (previously the garage). A block paved front driveway provides parking for several vehicles.

This superb property is offered with no upper chain, and we recommend viewing at the soonest opportunity.