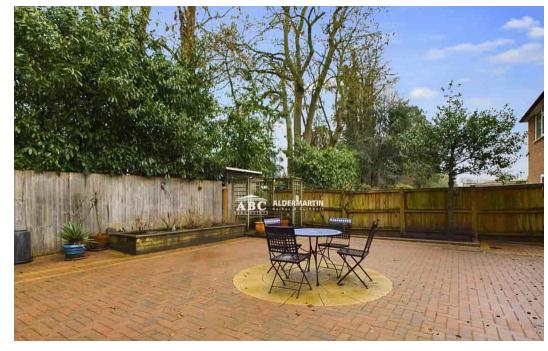

There is a large storage building at the rear (previously the garage). A block paved front driveway provides parking for several vehicles.

This superb property is offered with no upper chain, and we recommend viewing at the soonest opportunity.