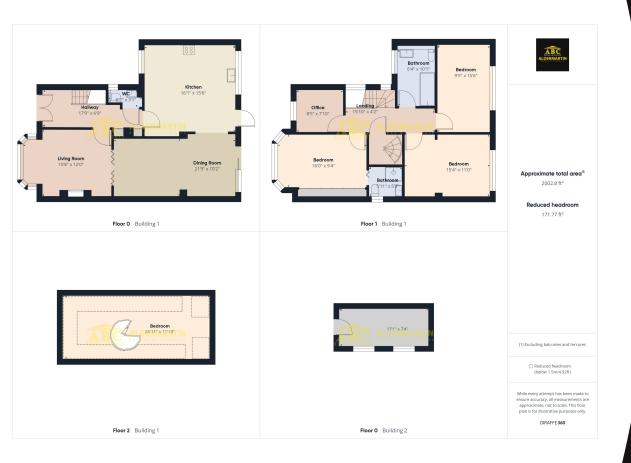

An excellent family home which is situated in one of the most quiet and sought after locations in the whole of Edgware.

It is spread over three floors, and offers five bedrooms, a large kitchen diner, and depending on how you decide to use the ample space it, up to three reception rooms.