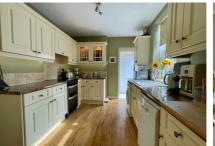

The ground floor comprises; entrance hall, living room with exposed wooden floorboards, feature bay window, which has been restored by the current owners, and a period fireplace. A beautifully presented and spacious dining room overlooking the rear garden and period fireplace. A well proportioned fully fitted kitchen with access to the under stair storage, utility room which the current owners have combined as a home study and a downstairs cloakroom with w.c.