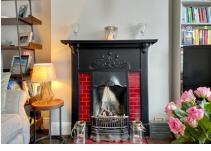

The ground floor comprises; entrance hall, living room with exposed wooden floorboards, feature bay window, which has been restored by the current owners, and a period fireplace. A beautifully presented and spacious dining room overlooking the rear garden and period fireplace. A well proportioned fully fitted kitchen with access to the under stair storage, utility room which the current owners have combined as a home study and a downstairs cloakroom with w.c.

On the first floor there are two large double bedrooms and a particularly capacious four-piece bathroom complete with roll-top bath and walk-in shower. Each room upstairs benefits from period fireplaces.