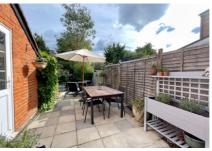

The property also benefits from double glazing. Outside is a southerly facing, secluded rear garden with

Total Area: 100.2 m<sup>2</sup> ... 1079 ft<sup>2</sup>

This floor plan is provided for representation purposes only, whilst every attempt has been made to ensure their accuracy the measurements of windows, doors and rooms are approximate and should be used as such by prospective purchasers. No responsibility will be taken for any errors, omission or mis-statement. The services, systems and appliances mentioned have not been tested and cannot verify that they are in working order.