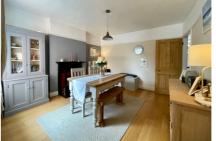

The ground floor comprises; entrance hall, living room with exposed wooden floorboards, feature bay window, which has been restored by the current owners, and a period fireplace. A beautifully presented and spacious dining room overlooking the rear garden and period fireplace. A well proportioned fully fitted kitchen with access to the under stair storage, utility room which the current owners have combined as a home study and a downstairs cloakroom with w.c.