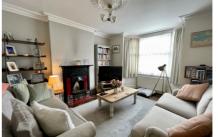

The ground floor comprises; entrance hall, living room with exposed wooden floorboards, feature bay window, which has been restored by the current owners, and a period fireplace. A beautifully presented and spacious dining room overlooking the rear garden and period fireplace. A well proportioned fully fitted kitchen with access to the under stair storage, utility room which the current owners have combined as a home study and a downstairs cloakroom with w.c.