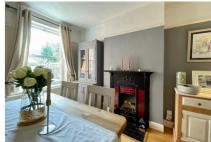

The ground floor comprises; entrance hall, living room with exposed wooden floorboards, feature bay window, which has been restored by the current owners, and a period fireplace. A beautifully presented and spacious dining room overlooking the rear garden and period fireplace. A well proportioned fully fitted kitchen with access to the under stair storage, utility room which the current owners have combined as a home study and a downstairs cloakroom with w.c.