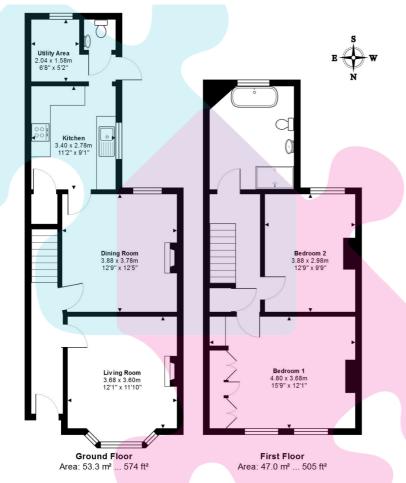

The ground floor comprises; entrance hall, living room with exposed wooden floorboards, feature bay window, which has been restored by the current owners, and a period fireplace. A beautifully presented and spacious dining room overlooking the rear garden and period fireplace. A well proportioned fully fitted kitchen with access to the under stair storage, utility room which the current owners have combined as a home study and a downstairs cloakroom with w.c.

On the first floor there are two large double bedrooms and a particularly capacious four-piece bathroom complete with roll-top bath and walk-in shower. Each room upstairs benefits from period fireplaces.

The property also benefits from double glazing. Outside is a southerly facing, secluded rear garden with

Total Area: 100.2 m<sup>2</sup> ... 1079 ft<sup>2</sup>

This floor plan is provided for representation purposes only, whilst every attempt has been made to ensure their accuracy the measurements of windows, doors and rooms are approximate and should be used as such by prospective purchasers. No responsibility will be taken for any errors, omission or mis-statement. The services, systems and appliances mentioned have not been tested and cannot verify that they are in working order.