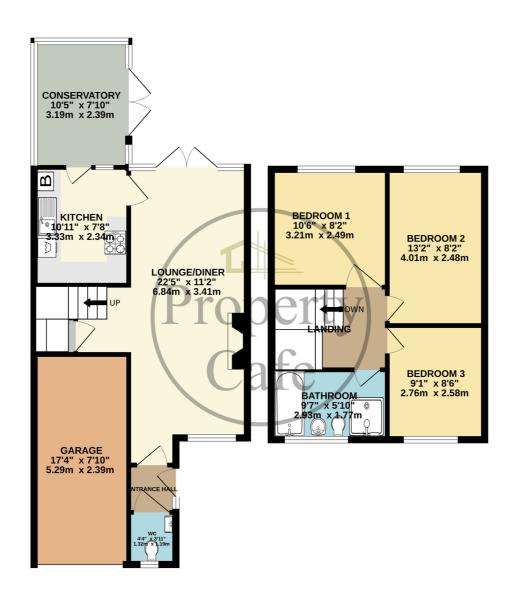

33 Jarvis Brook Close, Bexhill-on-Sea, East Sussex, TN39 3UQ Immaculate End of Terrace House in Sought After Cooden Location £349,950

The Property Cafe is delighted to offer this well-presented end of terrace house situated in a popular Cul-De-Sac location in the heart of the highly sought after Cooden area of Bexhill. Accommodation & benefits include: An inner lobby area leading through to the cloakroom/ W.C and spacious dual aspect lounge-diner with feature fireplace, double doors opening out to the rear garden and ample space to relax and entertain. As you will note from the adjacent photos and floor plan there is a modern re-fitted kitchen comprising of a range of wall and base units with ample work surfaces, an integrated under-counter fridge, free standing washing machine, dishwasher all included and there is an access out into the conservatory. The conservatory itself boasts floor-to-ceiling picture windows with views of the rear garden and double doors leading out to the raised patio area. On the first floor the landing offers access to all three bedrooms and modern bathroom with a four-piece bathroom suite. You will note that bedrooms one & two benefit from distant sea views. Additional benefits include gas central heating, double glazing & integral single garage. To the rear there is pleasant area of garden and to the front there is substantial block paved drive offering ample parking. Being offered for sale with NO CHAIN! Your earliest viewing is highly recommended.