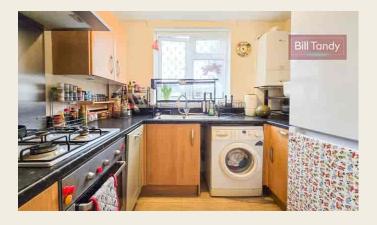

## **KITCHEN**

2.78m x 2.60m (9' 1" x 8' 6") having a range of modern wall and base units, complementary work surfaces, tiled splashbacks, inset electric oven and hob with splashback and extractor above, inset stainless steel single bowl sink unit with mixer tap, UPVC double glazed window to rear, Worcester combination boiler, space for washing machine and space for fridge/freezer.