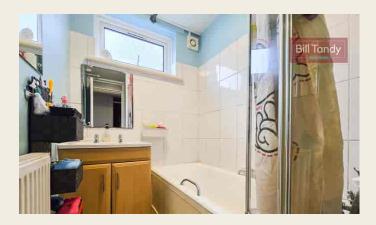

# **BATHROOM**

having a white suite comprising panelled bath with telephonic shower tap attachment, vanity unit with inset wash hand basin and low flush W.C., radiator, tiling to wet areas, laminate flooring and frosted UPVC double glazed window to front.