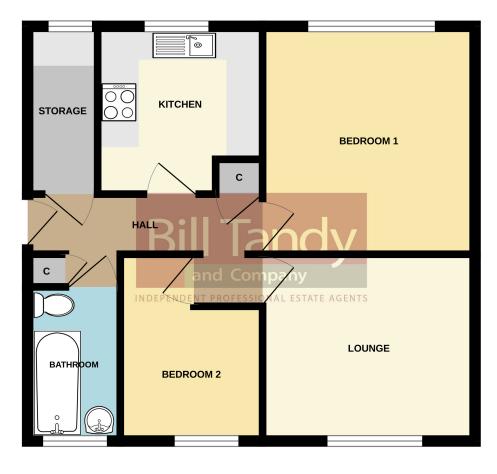

#### **ENTRANCE HALLWAY**

approached via a UPVC double glazed door and having laminate flooring, radiator, ceiling light point and built-in storage cupboard with radiator. Door to a LARGE WALK-IN WARDROBE/STORE with laminate flooring, hanging rails and ceiling light point. Doors lead off to:

#### **LOUNGE**

3.43m x 2.91m (11' 3'' x 9' 7'') having UPVC double glazed window to front , radiator, ceiling light point.

## **KITCHEN**

2.78m x 2.60m (9' 1" x 8' 6") having a range of modern wall and base units, complementary work surfaces, tiled splashbacks, inset electric oven and hob with splashback and extractor above, inset stainless steel single bowl sink unit with mixer tap, UPVC double glazed window to rear, Worcester combination boiler, space for washing machine and space for fridge/freezer.

## **BEDROOM 1**

 $3.59m \times 3.34m$  (11' 9" x 10' 11") having UPVC double glazed window to rear, radiator, laminate flooring and ceiling light point.

# **BEDROOM TWO**

 $2.90 \text{m} \times 2.19 \text{m}$  (9' 6" x 7' 2") having UPVC double glazed window to front, ceiling light point and radiator.

# **BATHROOM**

having a white suite comprising panelled bath with telephonic shower tap attachment, vanity unit with inset wash hand basin and low flush W.C., radiator, tiling to wet areas, laminate flooring and frosted UPVC double glazed window to front.

#### **GROUND FLOOR**

107 BEACON STREET, LICHFIELD WS13 7BG

White very attempt has been made to ensure the accuracy of the floorpian contained here, measurements of doors, windows, crome and any either items at a genomate and one sepondibility is terin for any error, omission or mis-statement. This plan is for illustrative purposes only and should be used as such by any prospective purchaser. The services, systems and appliances shown have nobeen tested and no guarantee as to their operability or efficiency can be given.