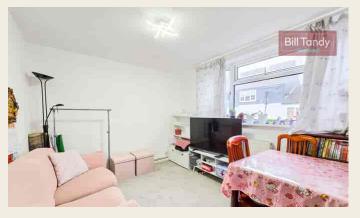

#### **LOUNGE**

3.43m x 2.91m (11' 3'' x 9' 7'') having UPVC double glazed window to front , radiator, ceiling light point.