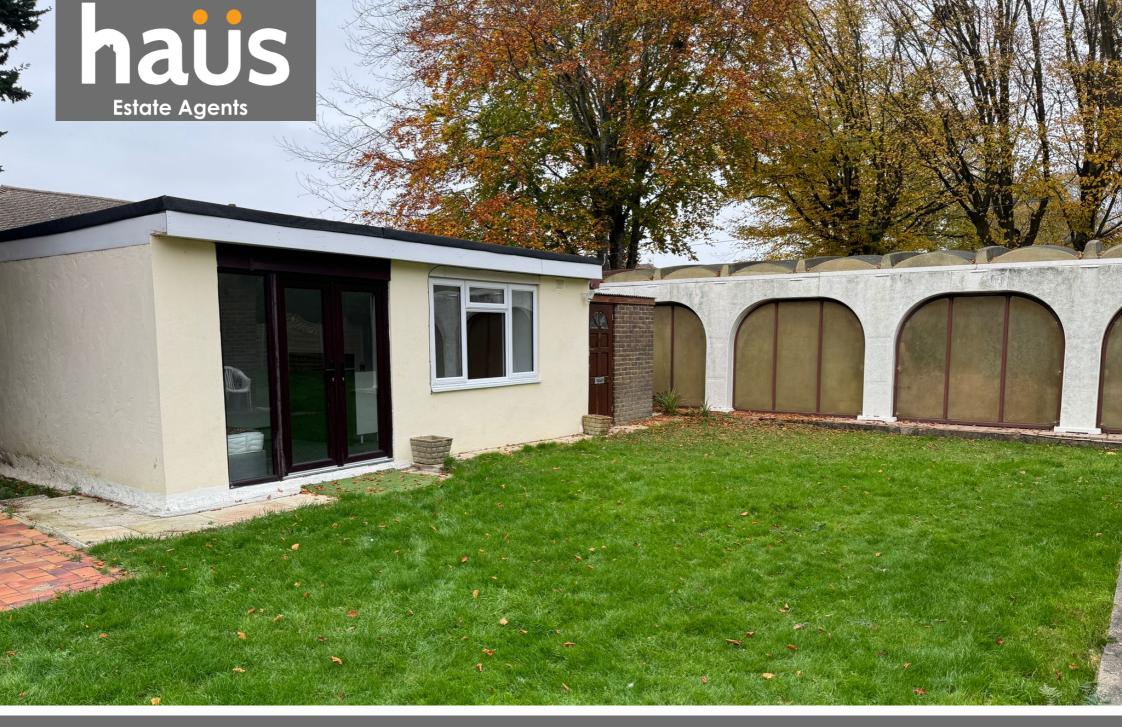

#### Description

Studio/Annexe to rent in Cambridge Road Rainham. We are delighted to offer for rental this compact studio apartment in Rainham. Offered for single occupancy only, the property is offered with all utility bills included. The property benefits from double glazing and gas central heating, and shares a communal garden with the main house located in front of the building. Parking is not available on site, but there are no parking restrictions on Cambridge Road itself. Call the team to arrange a viewing as we feel that this property will be in huge demand.

#### **Key Features**

- Annexe
- Unfurnished
- · EPC rating 66D
- · Gas central heating
- Double glazing
- · Shower room with WC and handbasin
- · Communal gardens
- · All utility bills included