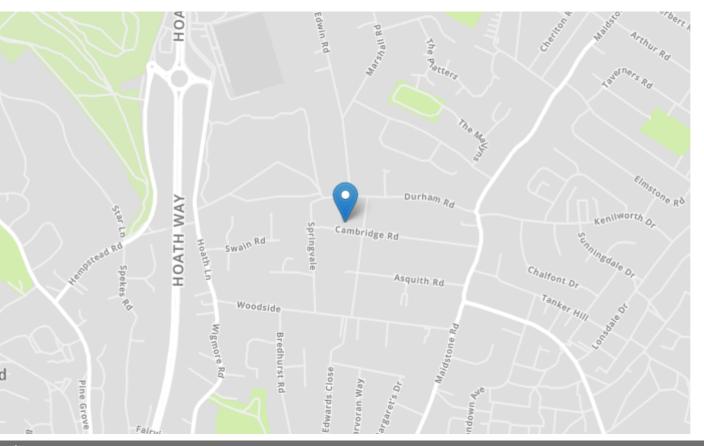

### **Property Location**

#### **Local Area**

Rainham is a town in the unitary authority of Medway, in Kent, South East England. The town forms a conurbation with neighbouring towns Chatham, Rochester, Strood and Gillingham. Three roads cross the town. The M2 motorway runs along its southern edge, two miles (3.2 km) from the town centre. The main road through the town, the A2, follows the ancient Watling Street, the Roman road between London and Canterbury. The most northerly road runs close to the southern bank of the river. The Chatham Main Line has a railway station here and National Cycle Route 1 runs through the town.